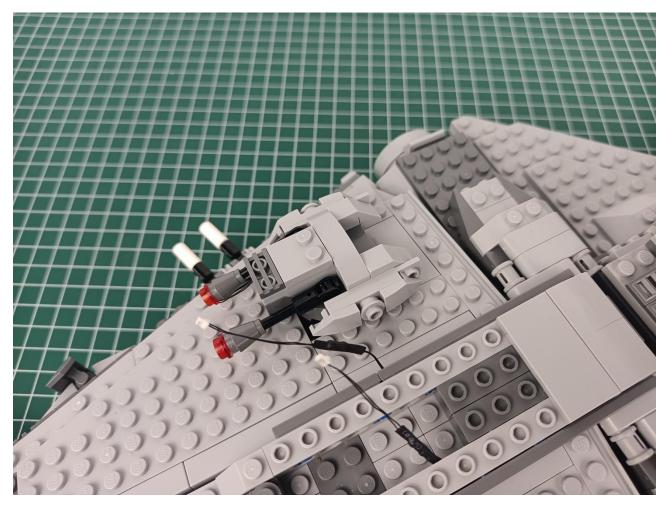

Connect the USB power cord to the power bank.

Power-on test to check whether there is any abnormality in the lighting. If there is an abnormality, please contact us in time!!!

Separate accessories from 4-Port Expansion Boards.

Put the accessories back in bag "1" to prevent loss.

Refer to the above operation to test the accessories in the three bags shown in the figure. Test one bag and put it back to prevent loss or confusion.