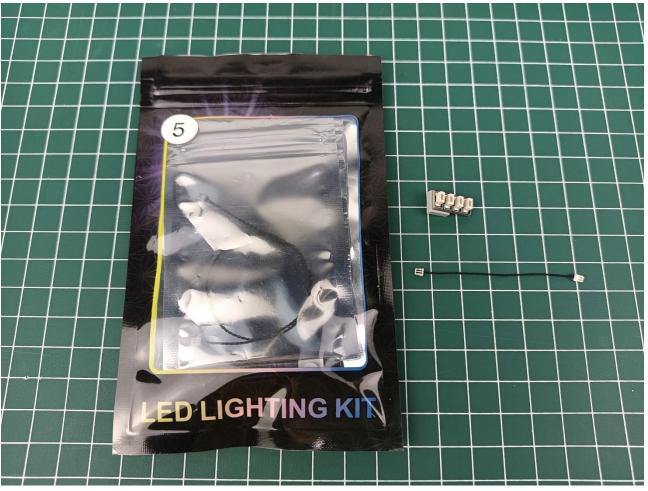

### **Lighting test:**

Take out the accessories from the "5" bag.

Take out the accessory as shown. (4-Port Expansion Boards and USB power cord)

Put the accessory as shown in the bag back.

Remove the protective layer on 4-Port Expansion Boards. (If not, skip this step)