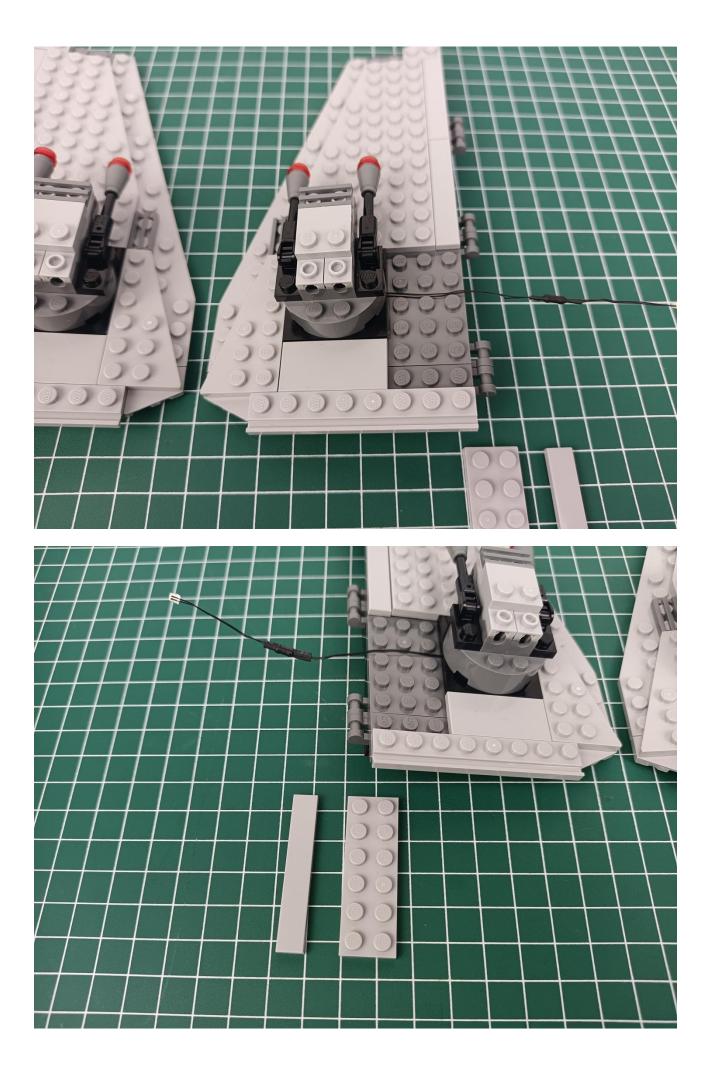

Connect the USB power cord to the power bank.

Power-on test to check whether there is any abnormality in the lighting. If there is an abnormality, please contact us in time!!!

Separate accessories from 4-Port Expansion Boards.

Put the accessories back in bag "1" to prevent loss.

Refer to the above operation to test the accessories in the three bags shown in the figure. Test one bag and put it back to prevent loss or confusion.

If there is an abnormality, please contact us in time!!!

After all the tests are completed, separate the remaining parts.

Put the accessories back into the "5" bag.