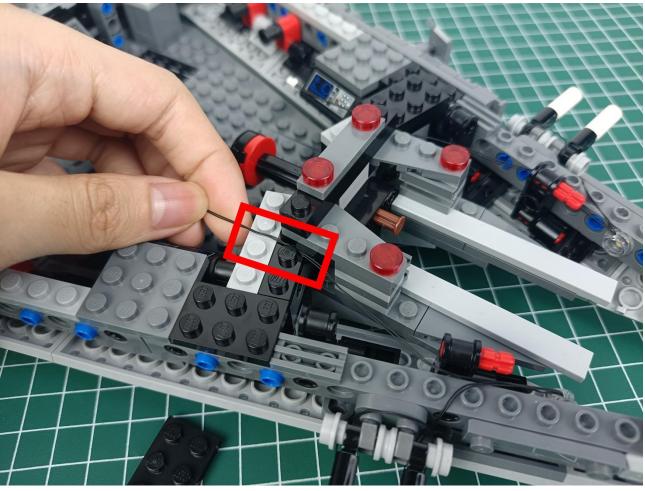

The two are connected through the interface, the connection method is as follows.

Connect the USB power cord to any port on the 4-Port Expansion Boards.

Take out the accessories in the "1" bag.

Connect accessories to 4-Port Expansion Boards.

Connect the USB power cord to the power bank.

Power-on test to check whether there is any abnormality in the lighting. If there is an abnormality, please contact us in time!!!

Separate accessories from 4-Port Expansion Boards.