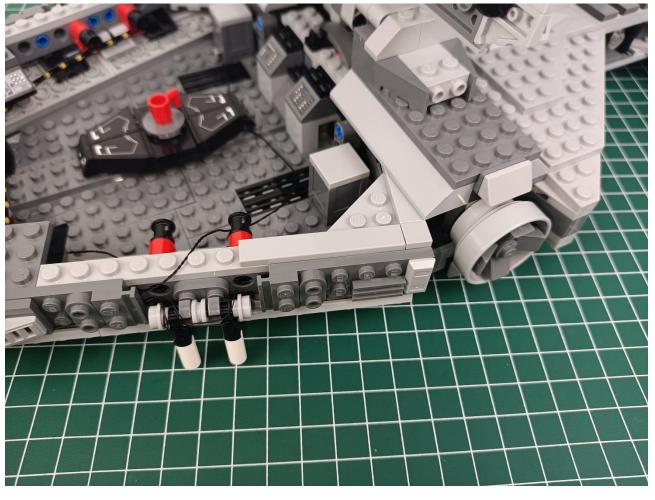

The two are connected through the interface, the connection method is as follows.

Connect the USB power cord to any port on the 4-Port Expansion Boards.

Take out the accessories in the "1" bag.

Connect accessories to 4-Port Expansion Boards.

Connect the USB power cord to the power bank.

Power-on test to check whether there is any abnormality in the lighting. If there is an abnormality, please contact us in time!!!

Separate accessories from 4-Port Expansion Boards.