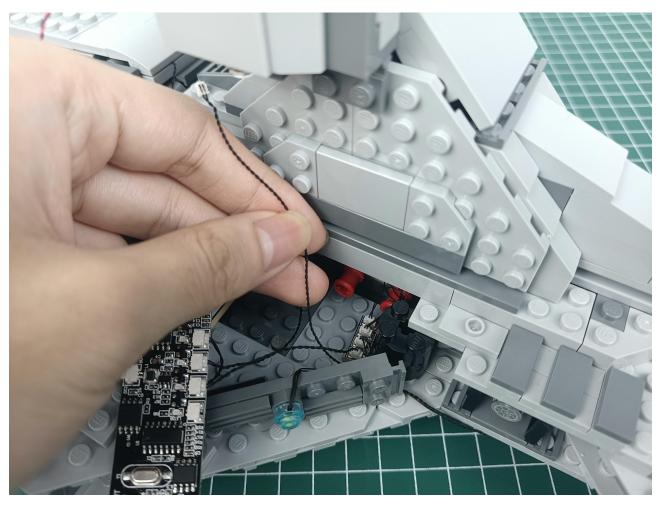

### **Lighting test:**

Take out the accessories from the "5" bag.

Take out the accessory as shown. (4-Port Expansion Boards and USB power cord)

Put the accessory as shown in the bag back.

Remove the protective layer on 4-Port Expansion Boards. (If not, skip this step)

The two are connected through the interface, the connection method is as follows.

Connect the USB power cord to any port on the 4-Port Expansion Boards.

Take out the accessories in the "1" bag.

Connect accessories to 4-Port Expansion Boards.