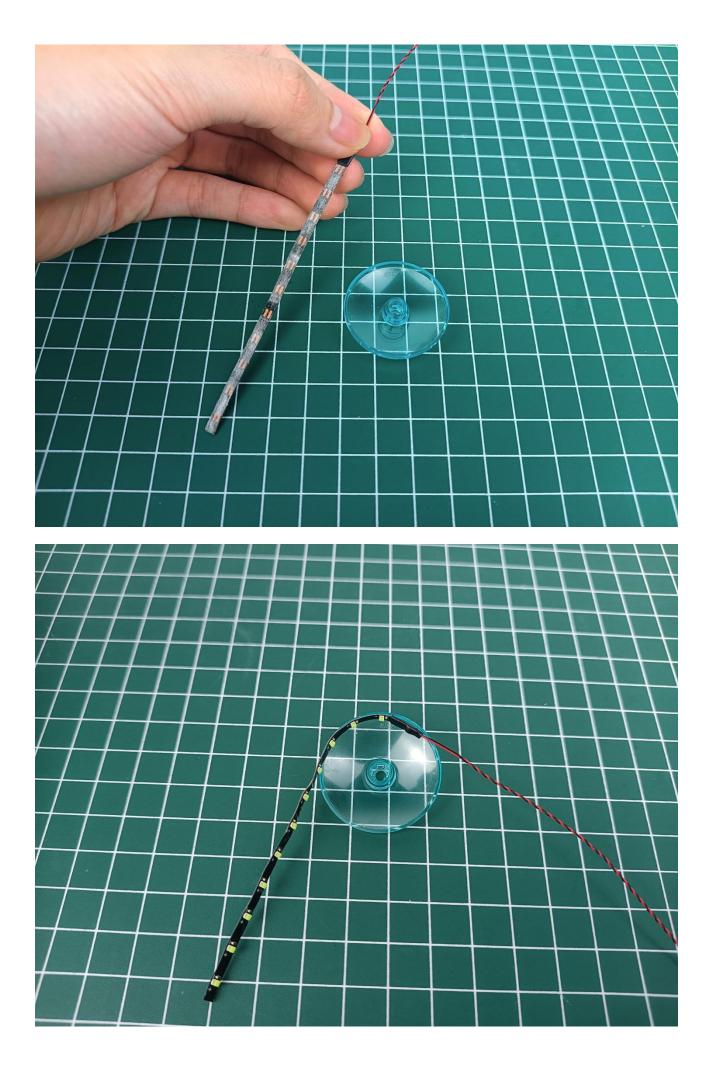

The two are connected through the interface, the connection method is as follows.

Connect the USB power cord to any port on the 4-Port Expansion Boards.

Take out the accessories in the "1" bag.

Connect accessories to 4-Port Expansion Boards.