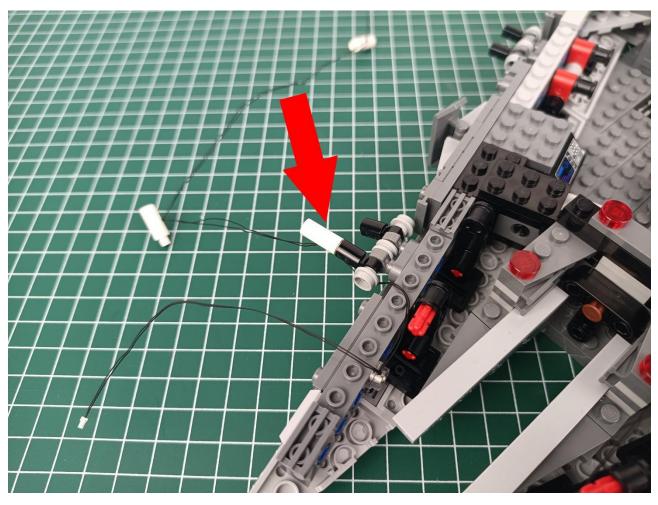

Connect the USB power cord to the power bank.

Power-on test to check whether there is any abnormality in the lighting. If there is an abnormality, please contact us in time!!!

Separate accessories from 4-Port Expansion Boards.

Put the accessories back in bag "1" to prevent loss.

Refer to the above operation to test the accessories in the three bags shown in the figure. Test one bag and put it back to prevent loss or confusion.