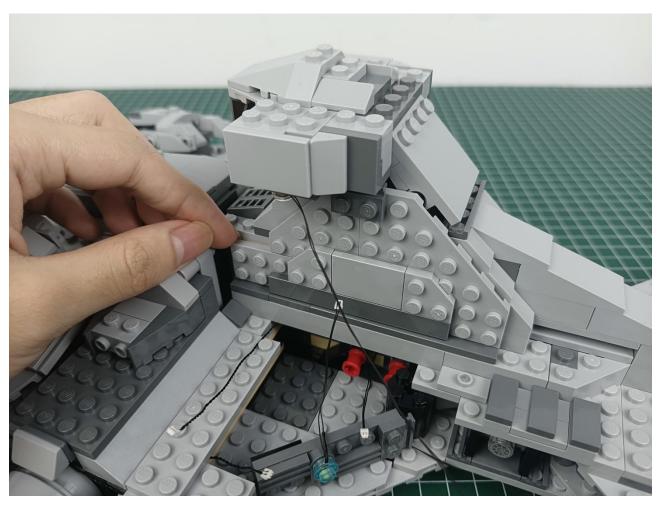

The two are connected through the interface, the connection method is as follows.

Connect the USB power cord to any port on the 4-Port Expansion Boards.

Take out the accessories in the "1" bag.

Connect accessories to 4-Port Expansion Boards.

Connect the USB power cord to the power bank.

Power-on test to check whether there is any abnormality in the lighting. If there is an abnormality, please contact us in time!!!

Separate accessories from 4-Port Expansion Boards.