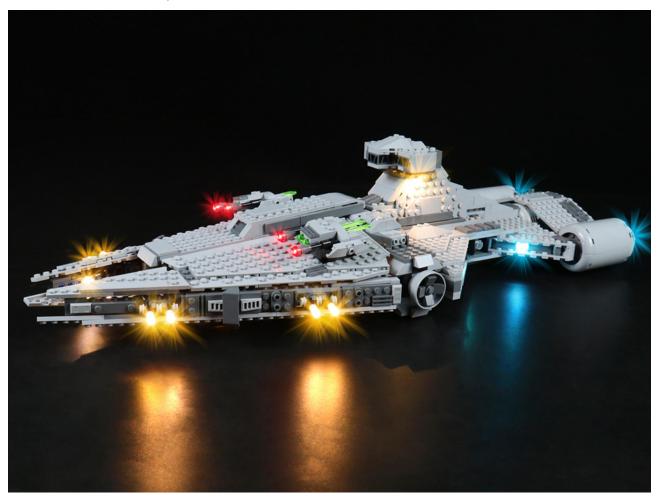

# 75315 Imperial Light Cruiser LED lighting Kit (Sound and Light Remote Control Version) GC80