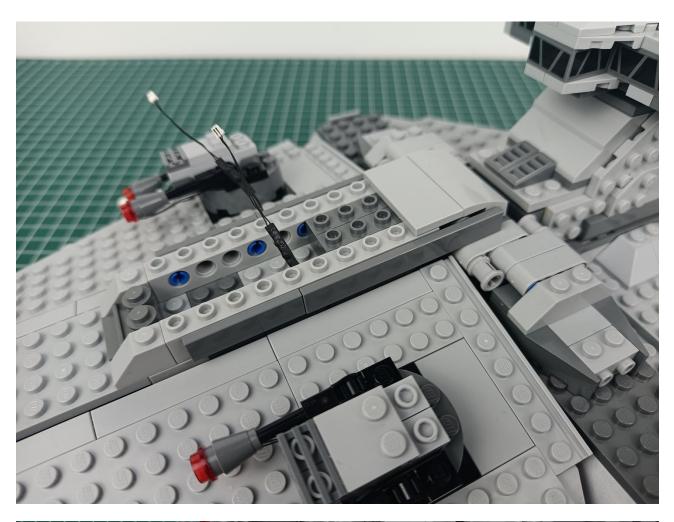

Put the accessories back in bag "1" to prevent loss.

Refer to the above operation to test the accessories in the three bags shown in the figure. Test one bag and put it back to prevent loss or confusion.

If there is an abnormality, please contact us in time!!!

After all the tests are completed, separate the remaining parts.

Put the accessories back into the "5" bag.