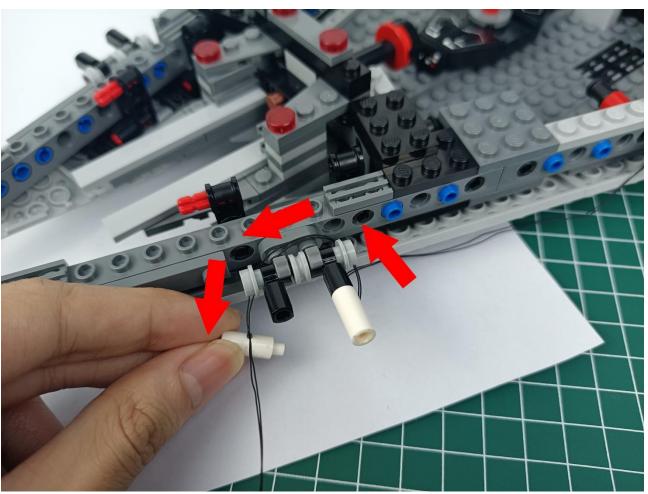

Connect the USB power cord to the power bank.

Power-on test to check whether there is any abnormality in the lighting. If there is an abnormality, please contact us in time!!!

Separate accessories from 4-Port Expansion Boards.

Put the accessories back in bag "1" to prevent loss.

Refer to the above operation to test the accessories in the three bags shown in the figure. Test one bag and put it back to prevent loss or confusion.