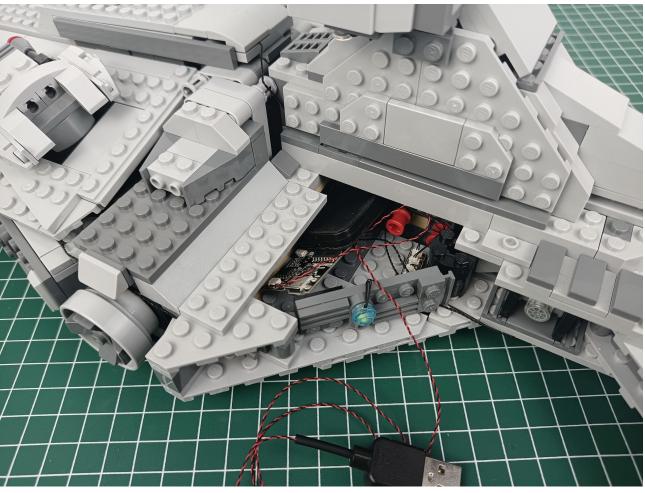

Connect the USB power cord to the power bank.

Power-on test to check whether there is any abnormality in the lighting. If there is an abnormality, please contact us in time!!!

Separate accessories from 4-Port Expansion Boards.

Put the accessories back in bag "1" to prevent loss.

Refer to the above operation to test the accessories in the three bags shown in the figure. Test one bag and put it back to prevent loss or confusion.

If there is an abnormality, please contact us in time!!!

After all the tests are completed, separate the remaining parts.

Put the accessories back into the "5" bag.