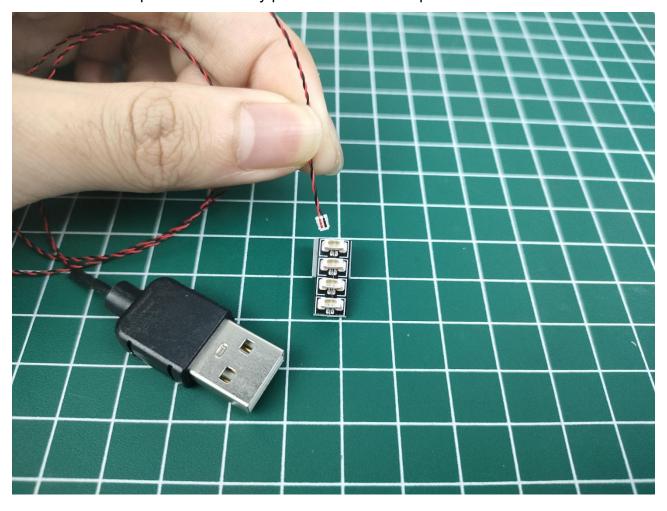

Power supply mode: USB power cord (please bring your own power supply).

It can be energized through a USB battery box (please pay attention to the positive and negative poles of the battery), power bank, mobile phone charger or USB socket. The normal voltage is 3-5V.

### **Lighting test:**

Take out the accessories from the "5" bag.

Take out the accessory as shown. (4-Port Expansion Boards and USB power cord)

Put the accessory as shown in the bag back.

Remove the protective layer on 4-Port Expansion Boards. (If not, skip this step)

Connect the USB power cord to the power bank.

Power-on test to check whether there is any abnormality in the lighting. If there is an abnormality, please contact us in time!!!

Separate accessories from 4-Port Expansion Boards.