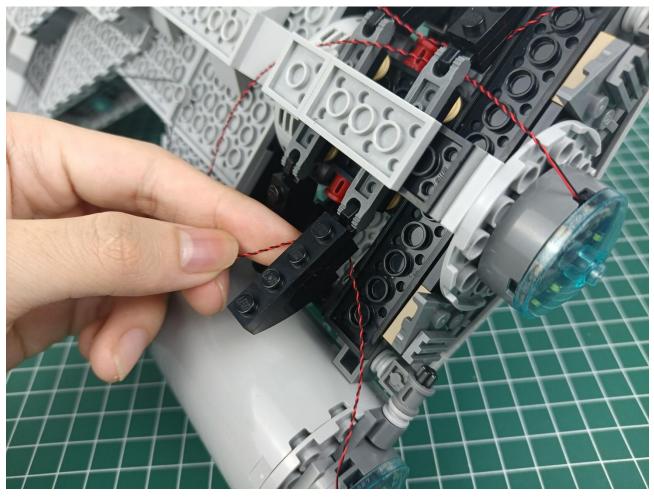

Put the accessories back in bag "1" to prevent loss.

Refer to the above operation to test the accessories in the three bags shown in the figure. Test one bag and put it back to prevent loss or confusion.

If there is an abnormality, please contact us in time!!!

After all the tests are completed, separate the remaining parts.

Put the accessories back into the "5" bag.