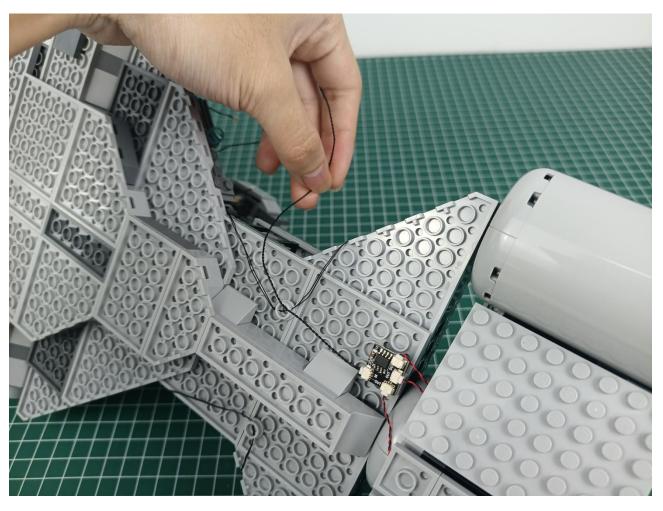

The two are connected through the interface, the connection method is as follows.

Connect the USB power cord to any port on the 4-Port Expansion Boards.

Take out the accessories in the "1" bag.

Connect accessories to 4-Port Expansion Boards.

Connect the USB power cord to the power bank.

Power-on test to check whether there is any abnormality in the lighting. If there is an abnormality, please contact us in time!!!

Separate accessories from 4-Port Expansion Boards.