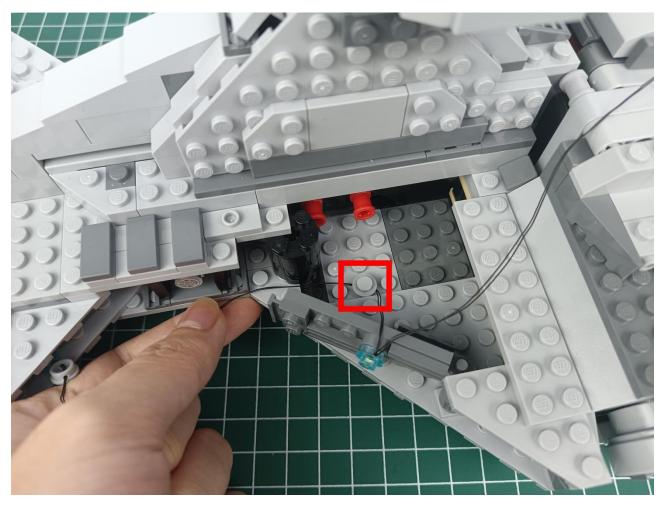

The two are connected through the interface, the connection method is as follows.

Connect the USB power cord to any port on the 4-Port Expansion Boards.

Take out the accessories in the "1" bag.

Connect accessories to 4-Port Expansion Boards.

Connect the USB power cord to the power bank.

Power-on test to check whether there is any abnormality in the lighting. If there is an abnormality, please contact us in time!!!

Separate accessories from 4-Port Expansion Boards.