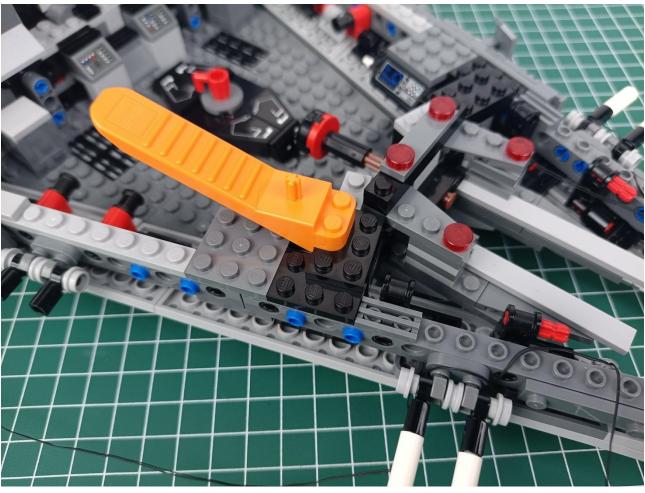

The two are connected through the interface, the connection method is as follows.

Connect the USB power cord to any port on the 4-Port Expansion Boards.

Take out the accessories in the "1" bag.

Connect accessories to 4-Port Expansion Boards.

Connect the USB power cord to the power bank.

Power-on test to check whether there is any abnormality in the lighting. If there is an abnormality, please contact us in time!!!

Separate accessories from 4-Port Expansion Boards.