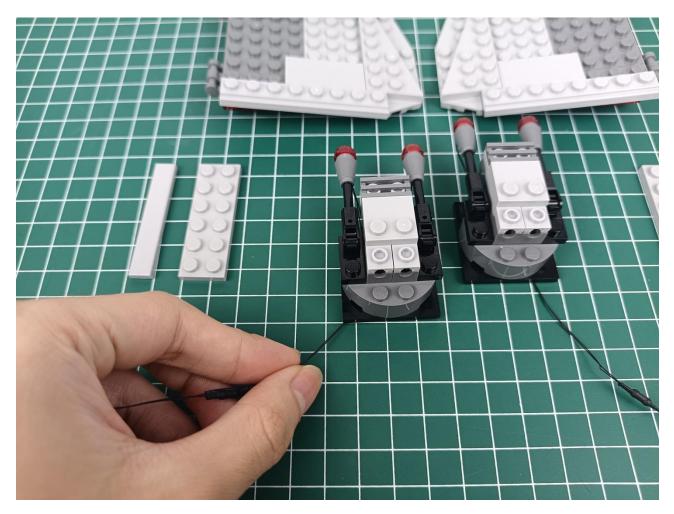

The two are connected through the interface, the connection method is as follows.

Connect the USB power cord to any port on the 4-Port Expansion Boards.

Take out the accessories in the "1" bag.

Connect accessories to 4-Port Expansion Boards.

Connect the USB power cord to the power bank.

Power-on test to check whether there is any abnormality in the lighting. If there is an abnormality, please contact us in time!!!

Separate accessories from 4-Port Expansion Boards.