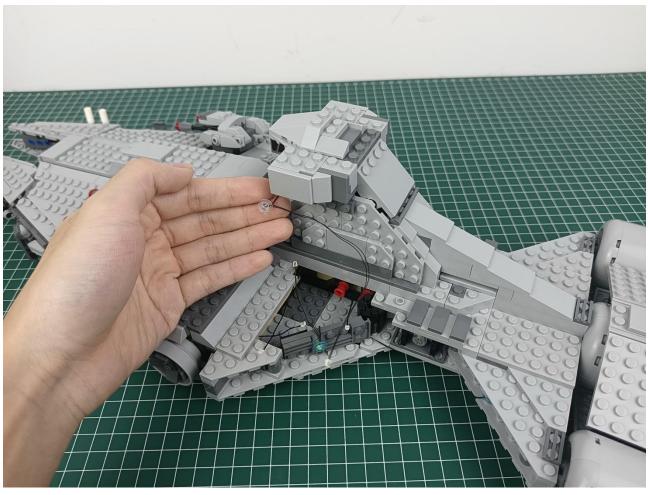

Connect the USB power cord to the power bank.

Power-on test to check whether there is any abnormality in the lighting. If there is an abnormality, please contact us in time!!!

Separate accessories from 4-Port Expansion Boards.

Put the accessories back in bag "1" to prevent loss.

Refer to the above operation to test the accessories in the three bags shown in the figure. Test one bag and put it back to prevent loss or confusion.