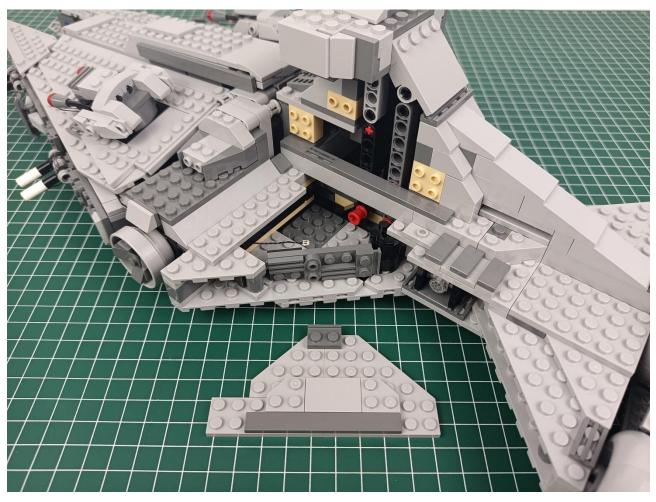

Connect the USB power cord to the power bank.

Power-on test to check whether there is any abnormality in the lighting. If there is an abnormality, please contact us in time!!!

Separate accessories from 4-Port Expansion Boards.

Put the accessories back in bag "1" to prevent loss.

Refer to the above operation to test the accessories in the three bags shown in the figure. Test one bag and put it back to prevent loss or confusion.