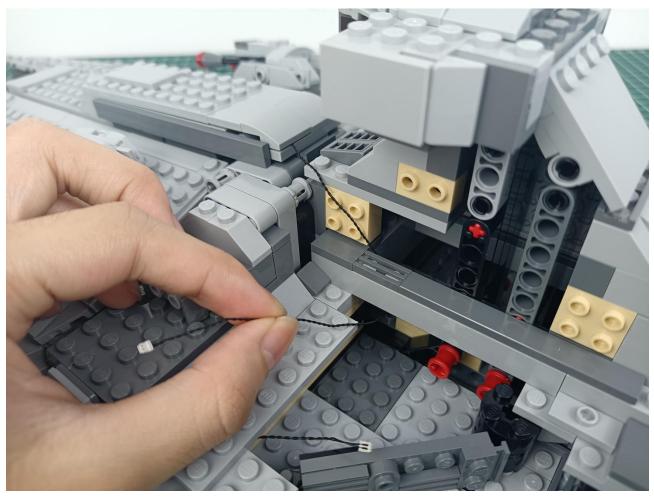

Connect the USB power cord to the power bank.

Power-on test to check whether there is any abnormality in the lighting. If there is an abnormality, please contact us in time!!!

Separate accessories from 4-Port Expansion Boards.

Put the accessories back in bag "1" to prevent loss.

Refer to the above operation to test the accessories in the three bags shown in the figure. Test one bag and put it back to prevent loss or confusion.