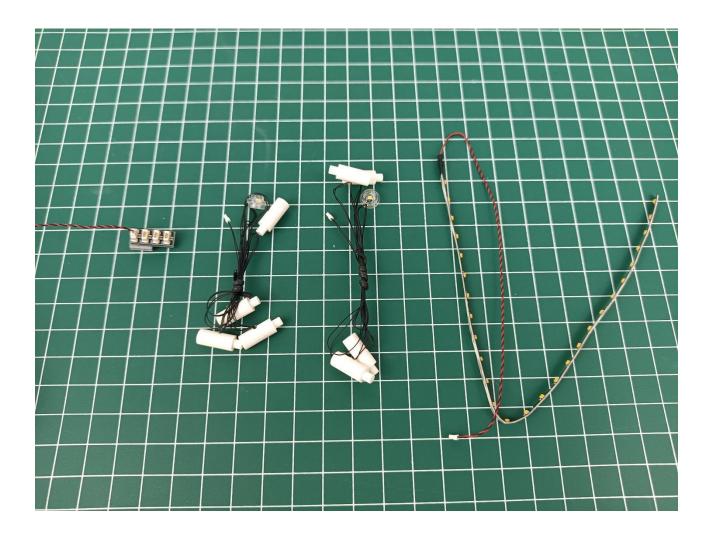

### **Lighting test:**

Take out the accessories from the "5" bag.

Take out the accessory as shown. (4-Port Expansion Boards and USB power cord)

Put the accessory as shown in the bag back.

Remove the protective layer on 4-Port Expansion Boards. (If not, skip this step)

The two are connected through the interface, the connection method is as follows.

Connect the USB power cord to any port on the 4-Port Expansion Boards.

Take out the accessories in the "1" bag.

Connect accessories to 4-Port Expansion Boards.

Put the accessories back in bag "1" to prevent loss.

Refer to the above operation to test the accessories in the three bags shown in the figure. Test one bag and put it back to prevent loss or confusion.