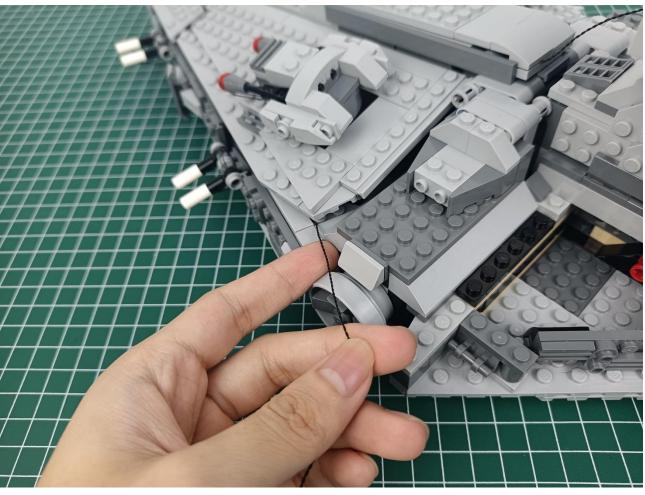

Connect the USB power cord to the power bank.

Power-on test to check whether there is any abnormality in the lighting. If there is an abnormality, please contact us in time!!!

Separate accessories from 4-Port Expansion Boards.

Put the accessories back in bag "1" to prevent loss.

Refer to the above operation to test the accessories in the three bags shown in the figure. Test one bag and put it back to prevent loss or confusion.