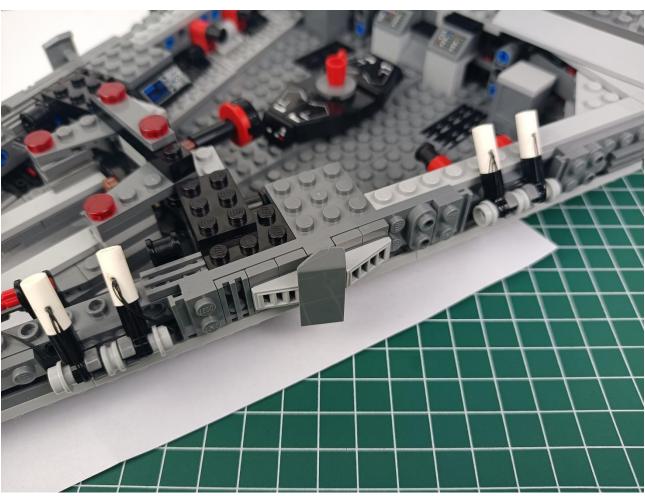

The two are connected through the interface, the connection method is as follows.

Connect the USB power cord to any port on the 4-Port Expansion Boards.

Take out the accessories in the "1" bag.

Connect accessories to 4-Port Expansion Boards.

Connect the USB power cord to the power bank.

Power-on test to check whether there is any abnormality in the lighting. If there is an abnormality, please contact us in time!!!

Separate accessories from 4-Port Expansion Boards.