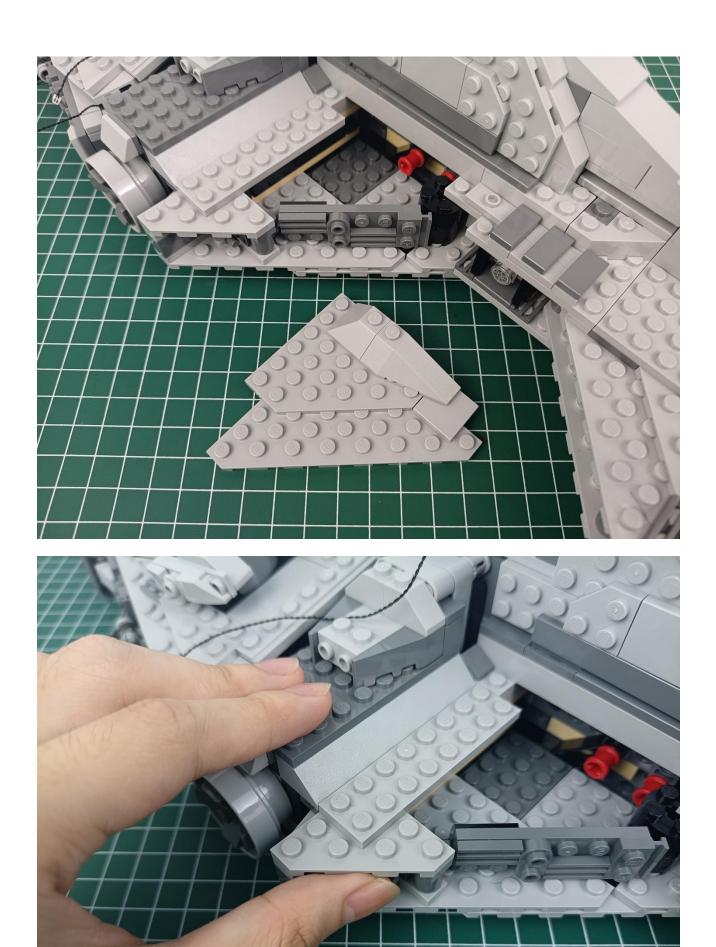

### **Lighting test:**

Take out the accessories from the "5" bag.

Take out the accessory as shown. (4-Port Expansion Boards and USB power cord)

Put the accessory as shown in the bag back.

Remove the protective layer on 4-Port Expansion Boards. (If not, skip this step)

The two are connected through the interface, the connection method is as follows.

Connect the USB power cord to any port on the 4-Port Expansion Boards.

Take out the accessories in the "1" bag.

Connect accessories to 4-Port Expansion Boards.