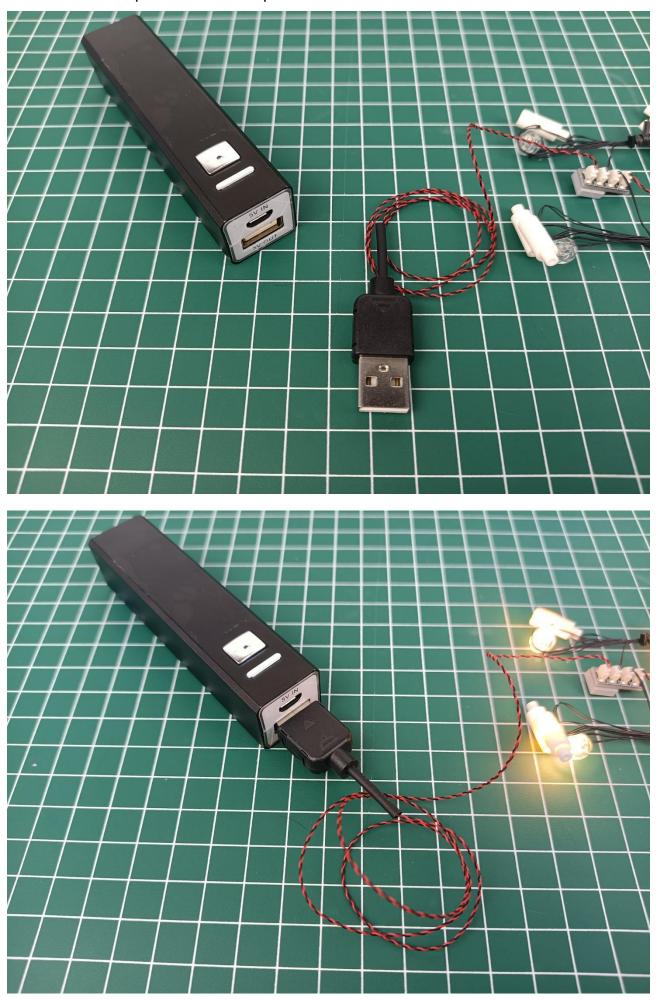

Connect the USB power cord to the power bank.

Power-on test to check whether there is any abnormality in the lighting. If there is an abnormality, please contact us in time!!!

Separate accessories from 4-Port Expansion Boards.

Put the accessories back in bag "1" to prevent loss.

Refer to the above operation to test the accessories in the three bags shown in the figure. Test one bag and put it back to prevent loss or confusion.

If there is an abnormality, please contact us in time!!!

After all the tests are completed, separate the remaining parts.

Put the accessories back into the "5" bag.