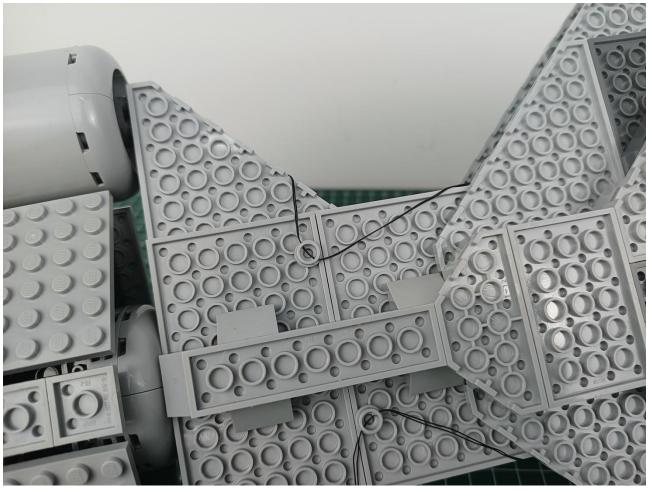

### **Lighting test:**

Take out the accessories from the "5" bag.

Take out the accessory as shown. (4-Port Expansion Boards and USB power cord)

Put the accessory as shown in the bag back.

Remove the protective layer on 4-Port Expansion Boards. (If not, skip this step)

The two are connected through the interface, the connection method is as follows.

Connect the USB power cord to any port on the 4-Port Expansion Boards.

Take out the accessories in the "1" bag.

Connect accessories to 4-Port Expansion Boards.