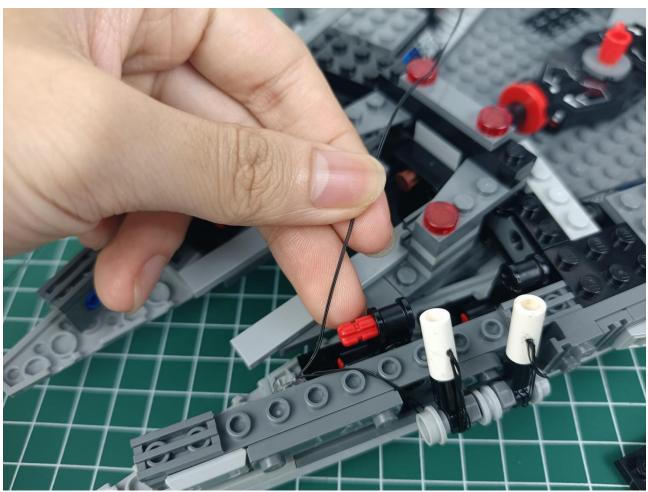

The two are connected through the interface, the connection method is as follows.

Connect the USB power cord to any port on the 4-Port Expansion Boards.

Take out the accessories in the "1" bag.

Connect accessories to 4-Port Expansion Boards.

Connect the USB power cord to the power bank.

Power-on test to check whether there is any abnormality in the lighting. If there is an abnormality, please contact us in time!!!

Separate accessories from 4-Port Expansion Boards.