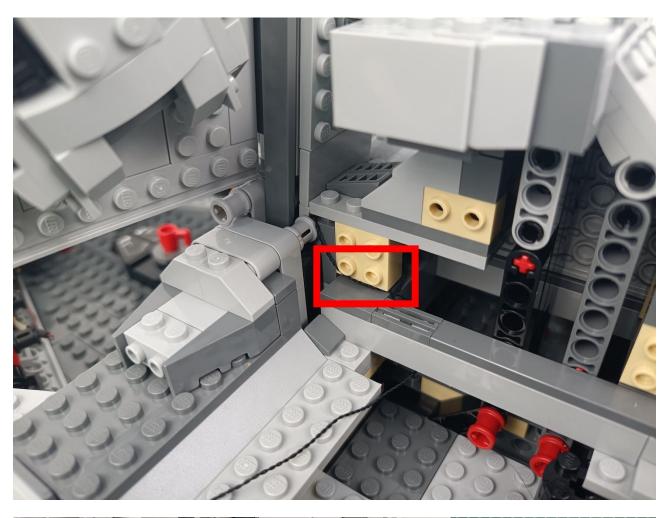

The two are connected through the interface, the connection method is as follows.

Connect the USB power cord to any port on the 4-Port Expansion Boards.

Take out the accessories in the "1" bag.

Connect accessories to 4-Port Expansion Boards.

Connect the USB power cord to the power bank.

Power-on test to check whether there is any abnormality in the lighting. If there is an abnormality, please contact us in time!!!

Separate accessories from 4-Port Expansion Boards.