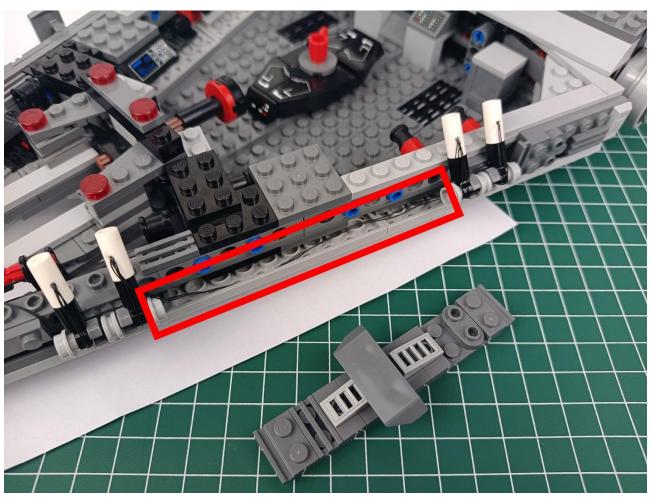

### **Lighting test:**

Take out the accessories from the "5" bag.

Take out the accessory as shown. (4-Port Expansion Boards and USB power cord)

Put the accessory as shown in the bag back.

Remove the protective layer on 4-Port Expansion Boards. (If not, skip this step)

The two are connected through the interface, the connection method is as follows.

Connect the USB power cord to any port on the 4-Port Expansion Boards.

Take out the accessories in the "1" bag.

Connect accessories to 4-Port Expansion Boards.