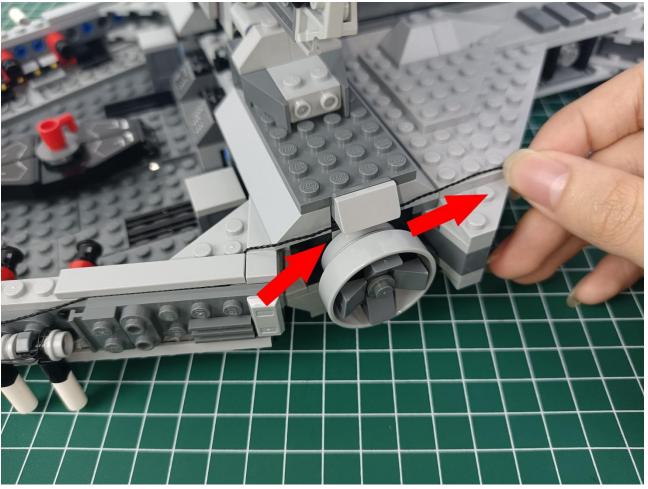

Connect the USB power cord to the power bank.

Power-on test to check whether there is any abnormality in the lighting. If there is an abnormality, please contact us in time!!!

Separate accessories from 4-Port Expansion Boards.

Put the accessories back in bag "1" to prevent loss.

Refer to the above operation to test the accessories in the three bags shown in the figure. Test one bag and put it back to prevent loss or confusion.