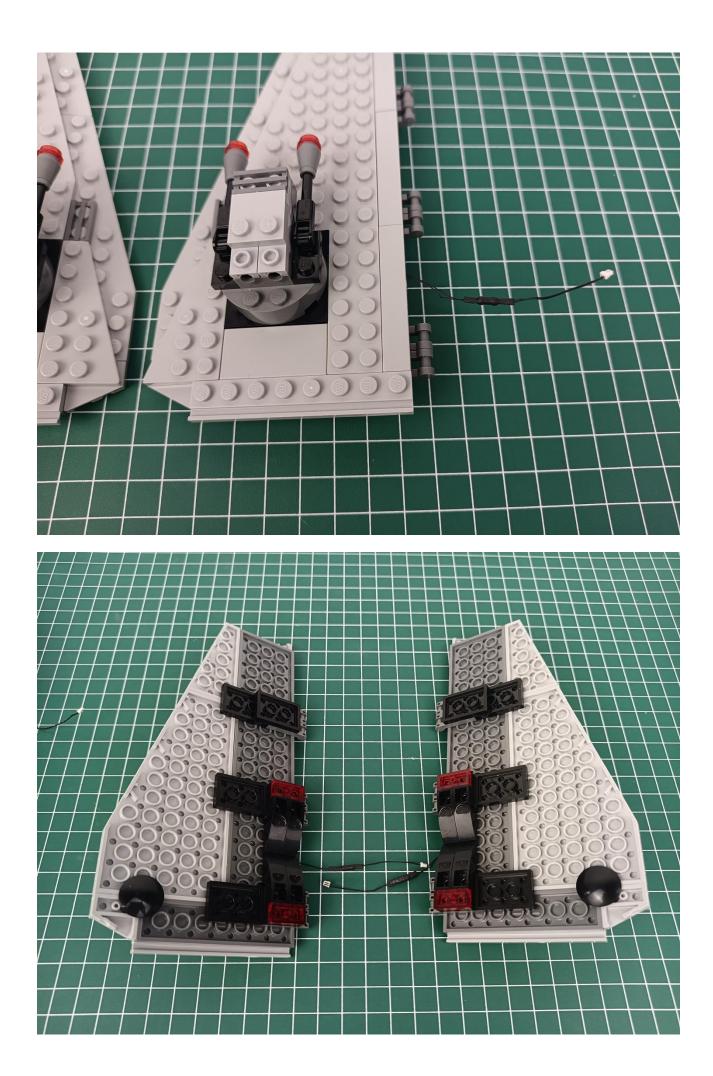

If there is an abnormality, please contact us in time!!!

After all the tests are completed, separate the remaining parts.

Put the accessories back into the "5" bag.

#### start installation:

| NEW FUNCTION DESCRIPTION                       |
|------------------------------------------------|
| ON: ALL LIGHTING BRANCHES ARE FULLY OPEN       |
| OFF: ALL LIGHTING BRANCHES ARE CLOSED          |
| A: OPEN/CLOSE A BRANCH                         |
| B: OPEN/CLOSE B BRANCH                         |
| C: OPEN/CLOSE C BRANCH                         |
| D: OPEN/CLOSE D BRANCH                         |
| FS: TURN ON BLINKING FOR THE LAST OPEN CHANNEL |
| BLN: START BREATHING FOR THE LAST OPENED PATH  |
| ↑: INCREASE BLINKING/BREATHING RATE            |
| ↓: REDUCE FLICKER/BREATHING RATE               |
| +: INCREASE BRIGHTNESS                         |
| • REDUCE BRIGHTNESS                            |
| ♦: BURST MODE                                  |
| (1)+: VOLUME INCREASE                          |
| ₫-: VOLUME DOWN                                |
|                                                |