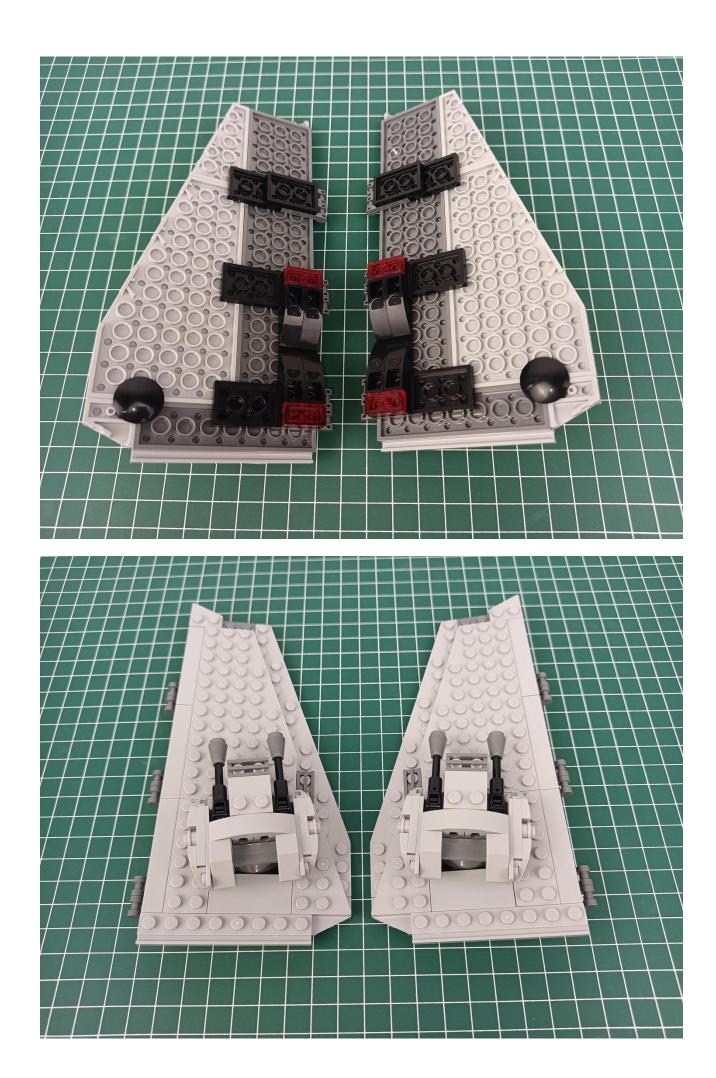

Put the accessories back in bag "1" to prevent loss.

Refer to the above operation to test the accessories in the three bags shown in the figure. Test one bag and put it back to prevent loss or confusion.