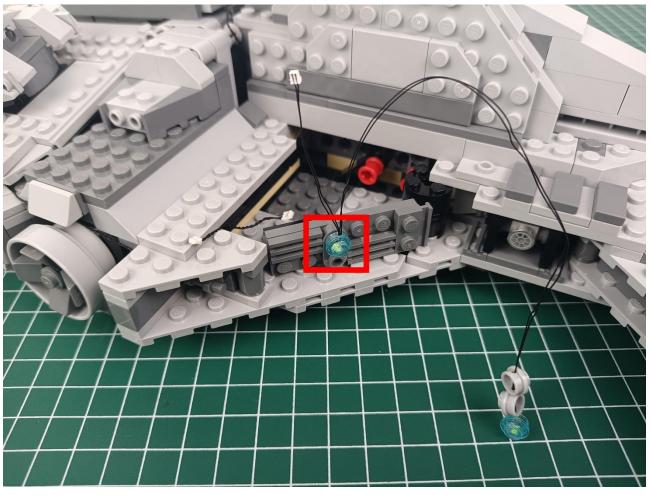

Put the accessories back in bag "1" to prevent loss.

Refer to the above operation to test the accessories in the three bags shown in the figure. Test one bag and put it back to prevent loss or confusion.