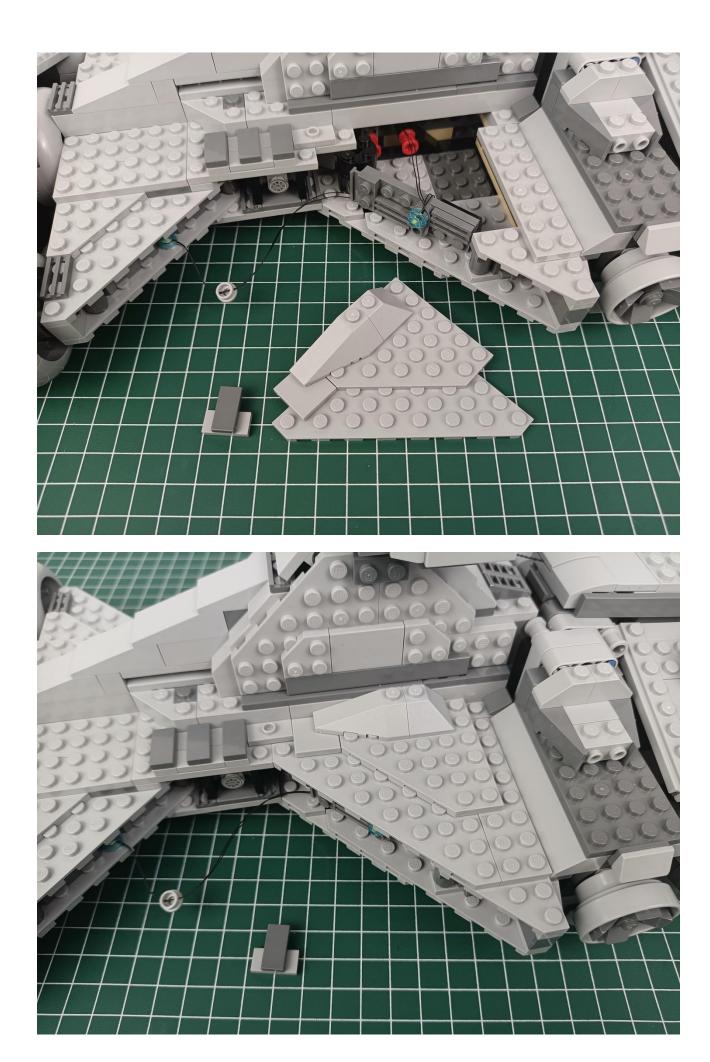

Connect the USB power cord to the power bank.

Power-on test to check whether there is any abnormality in the lighting. If there is an abnormality, please contact us in time!!!

Separate accessories from 4-Port Expansion Boards.

Put the accessories back in bag "1" to prevent loss.

Refer to the above operation to test the accessories in the three bags shown in the figure. Test one bag and put it back to prevent loss or confusion.