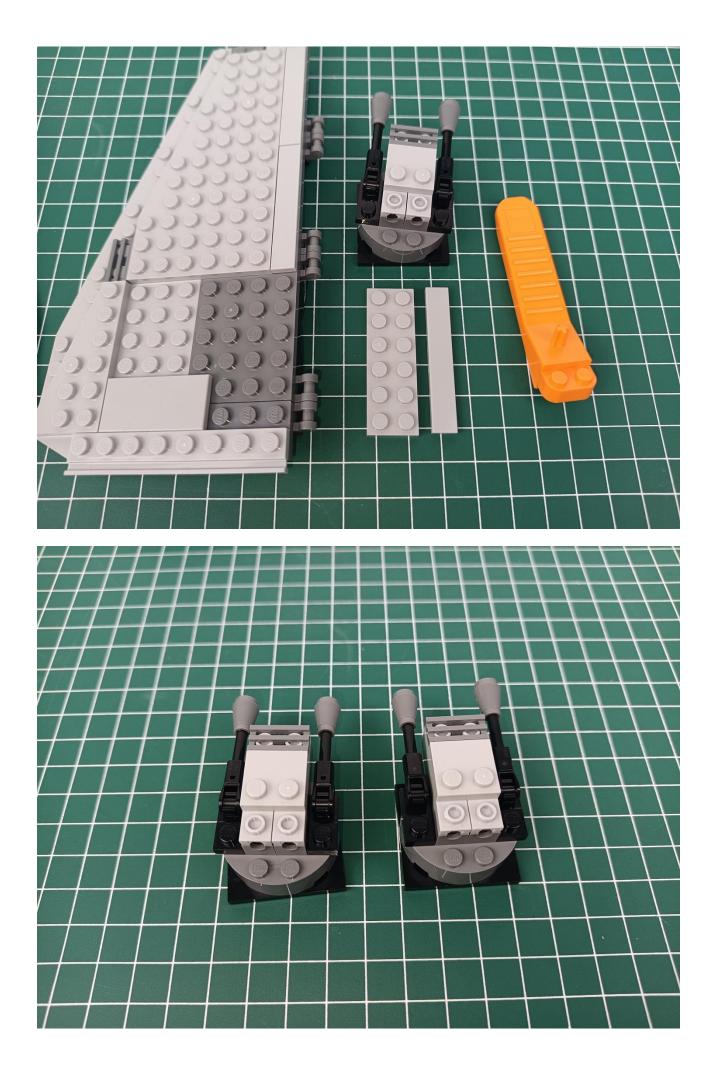

Put the accessories back in bag "1" to prevent loss.

Refer to the above operation to test the accessories in the three bags shown in the figure. Test one bag and put it back to prevent loss or confusion.