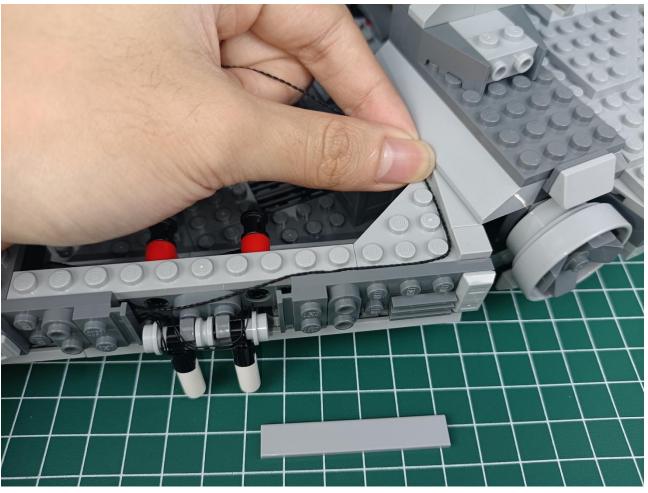

If there is an abnormality, please contact us in time!!!

After all the tests are completed, separate the remaining parts.

Put the accessories back into the "5" bag.

#### start installation:

| NEW FUNCTION DESCRIPTION                       |
|------------------------------------------------|
| ON: ALL LIGHTING BRANCHES ARE FULLY OPEN       |
| OFF: ALL LIGHTING BRANCHES ARE CLOSED          |
| A: OPEN/CLOSE A BRANCH                         |
| B: OPEN/CLOSE B BRANCH                         |
| C: OPEN/CLOSE C BRANCH                         |
| D: OPEN/CLOSE D BRANCH                         |
| FS: TURN ON BLINKING FOR THE LAST OPEN CHANNEL |
| BLN: START BREATHING FOR THE LAST OPENED PATH  |
| ↑: INCREASE BLINKING/BREATHING RATE            |
| ↓: REDUCE FLICKER/BREATHING RATE               |
| +: INCREASE BRIGHTNESS                         |
| • REDUCE BRIGHTNESS                            |
| ♦: BURST MODE                                  |
| (1)+: VOLUME INCREASE                          |
| ₫-: VOLUME DOWN                                |
|                                                |