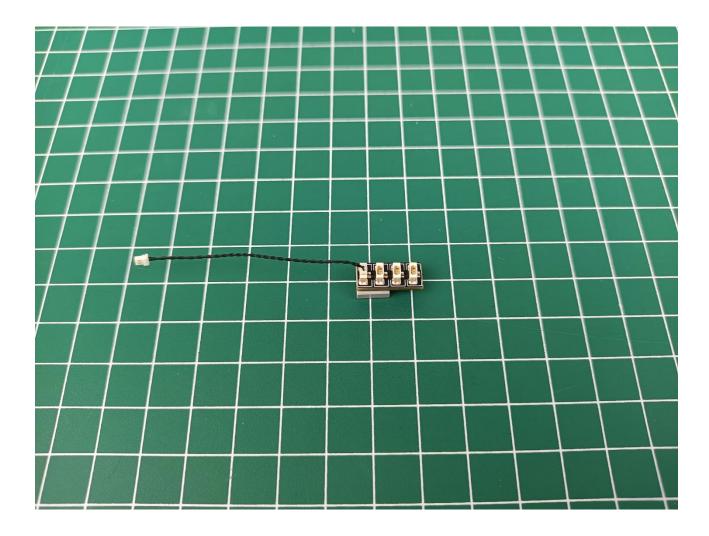

### **Lighting test:**

Take out the accessories from the "5" bag.

Take out the accessory as shown. (4-Port Expansion Boards and USB power cord)

Put the accessory as shown in the bag back.

Remove the protective layer on 4-Port Expansion Boards. (If not, skip this step)

The two are connected through the interface, the connection method is as follows.

Connect the USB power cord to any port on the 4-Port Expansion Boards.

Take out the accessories in the "1" bag.

Connect accessories to 4-Port Expansion Boards.