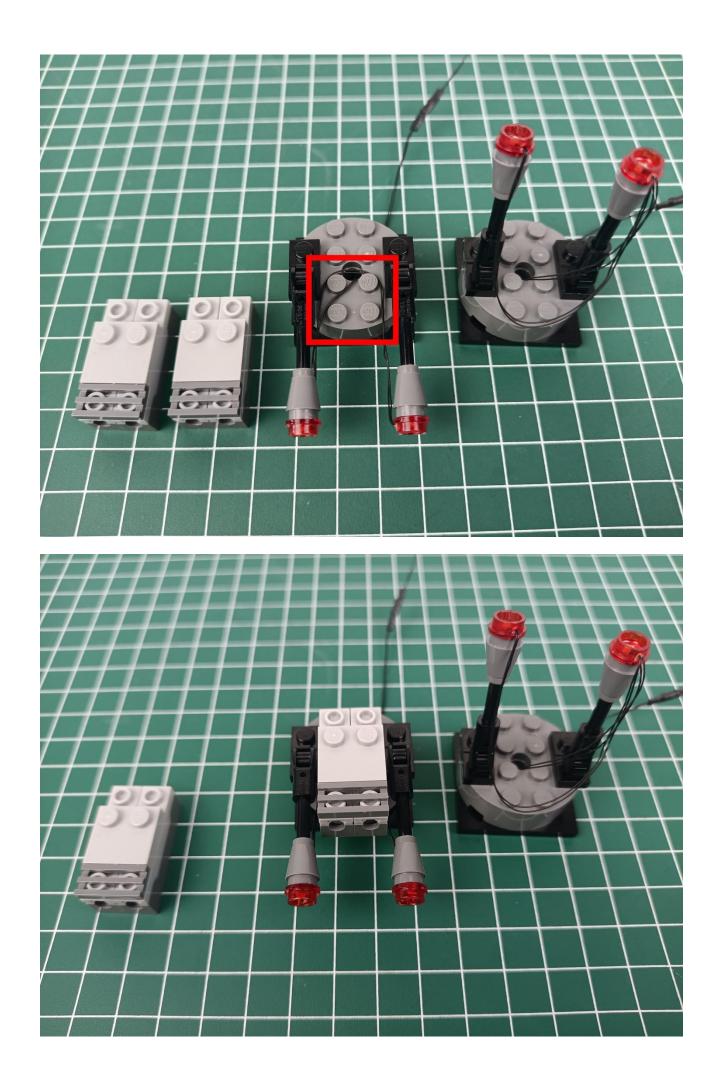

Put the accessories back in bag "1" to prevent loss.

Refer to the above operation to test the accessories in the three bags shown in the figure. Test one bag and put it back to prevent loss or confusion.

If there is an abnormality, please contact us in time!!!

After all the tests are completed, separate the remaining parts.

Put the accessories back into the "5" bag.