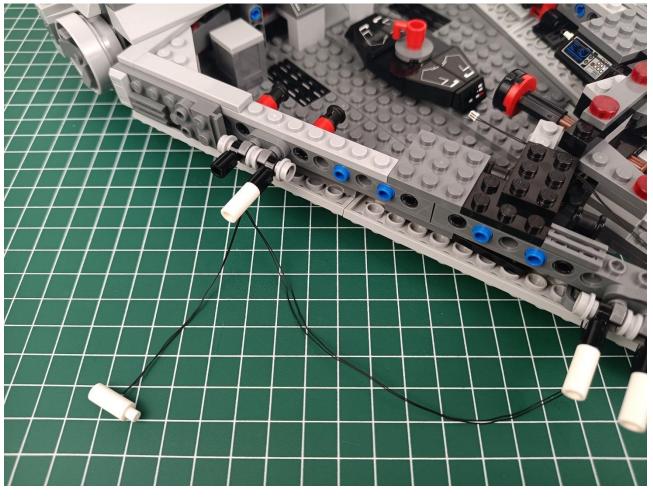

The two are connected through the interface, the connection method is as follows.

Connect the USB power cord to any port on the 4-Port Expansion Boards.

Take out the accessories in the "1" bag.

Connect accessories to 4-Port Expansion Boards.

Connect the USB power cord to the power bank.

Power-on test to check whether there is any abnormality in the lighting. If there is an abnormality, please contact us in time!!!

Separate accessories from 4-Port Expansion Boards.

Put the accessories back in bag "1" to prevent loss.

Refer to the above operation to test the accessories in the three bags shown in the figure. Test one bag and put it back to prevent loss or confusion.