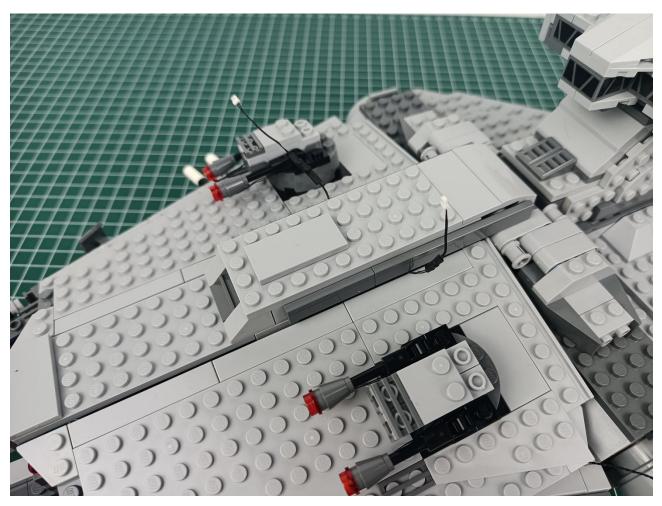

### **Lighting test:**

Take out the accessories from the "5" bag.

Take out the accessory as shown. (4-Port Expansion Boards and USB power cord)

Put the accessory as shown in the bag back.

Remove the protective layer on 4-Port Expansion Boards. (If not, skip this step)

The two are connected through the interface, the connection method is as follows.

Connect the USB power cord to any port on the 4-Port Expansion Boards.

Take out the accessories in the "1" bag.

Connect accessories to 4-Port Expansion Boards.