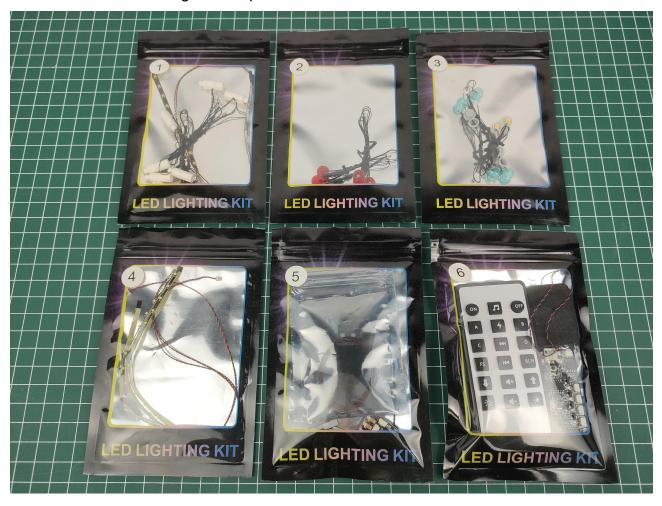

## **USB** connectors to connect devices

There are a total of 6 bags of this product.