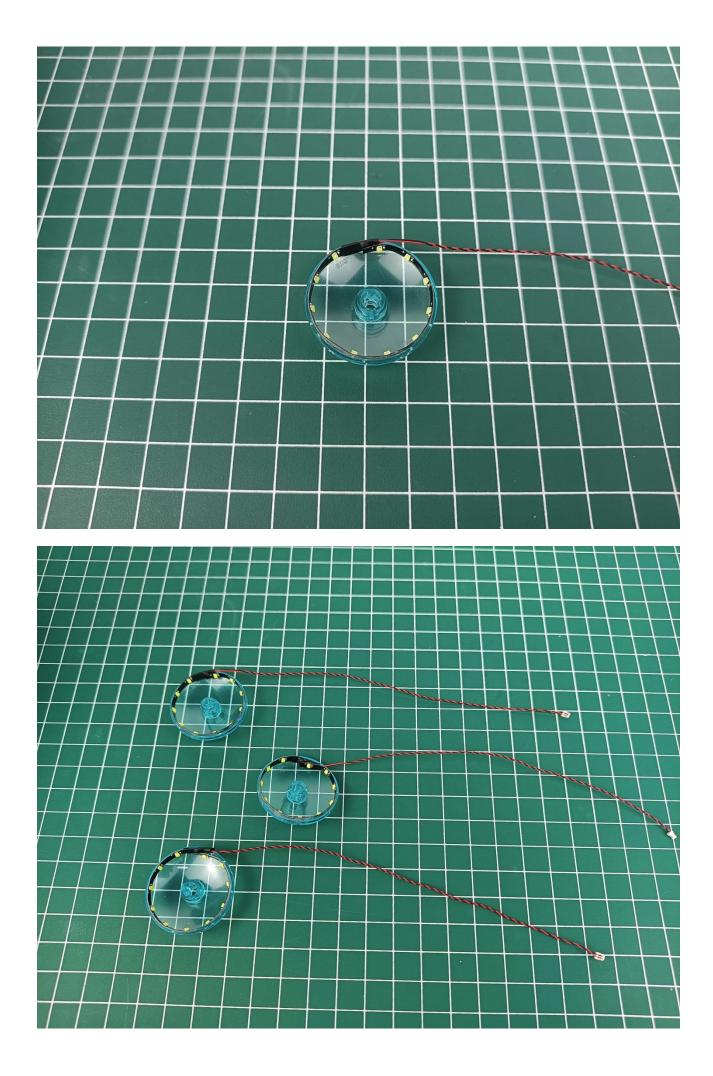

The two are connected through the interface, the connection method is as follows.

Connect the USB power cord to any port on the 4-Port Expansion Boards.

Take out the accessories in the "1" bag.

Connect accessories to 4-Port Expansion Boards.

Put the accessories back in bag "1" to prevent loss.

Refer to the above operation to test the accessories in the three bags shown in the figure. Test one bag and put it back to prevent loss or confusion.