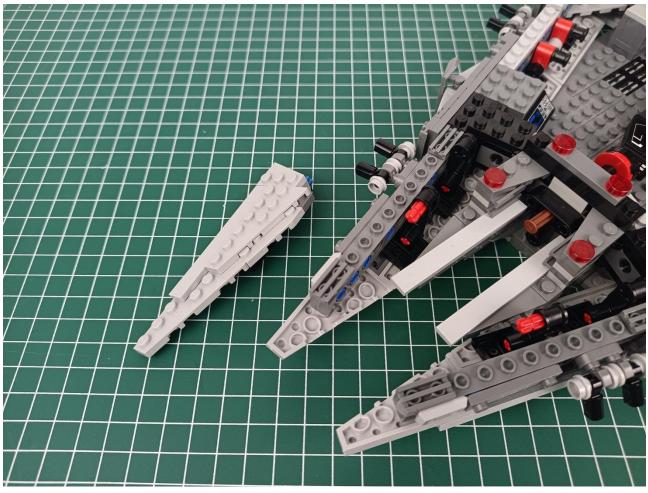

Put the accessories back in bag "1" to prevent loss.

Refer to the above operation to test the accessories in the three bags shown in the figure. Test one bag and put it back to prevent loss or confusion.