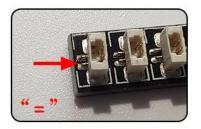

The two are connected through the interface, the connection method is as follows.

Connect the USB power cord to any port on the 4-Port Expansion Boards.

Take out the accessories in the "1" bag.

Connect accessories to 4-Port Expansion Boards.

Connect the USB power cord to the power bank.

Power-on test to check whether there is any abnormality in the lighting. If there is an abnormality, please contact us in time!!!

Separate accessories from 4-Port Expansion Boards.