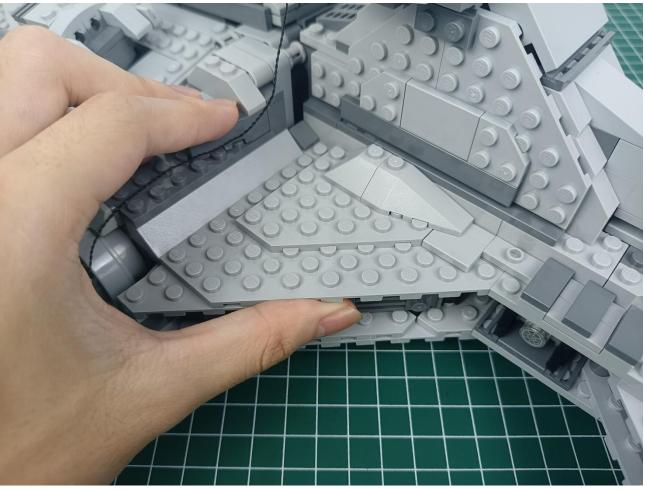

Put the accessories back in bag "1" to prevent loss.

Refer to the above operation to test the accessories in the three bags shown in the figure. Test one bag and put it back to prevent loss or confusion.

If there is an abnormality, please contact us in time!!!

After all the tests are completed, separate the remaining parts.

Put the accessories back into the "5" bag.