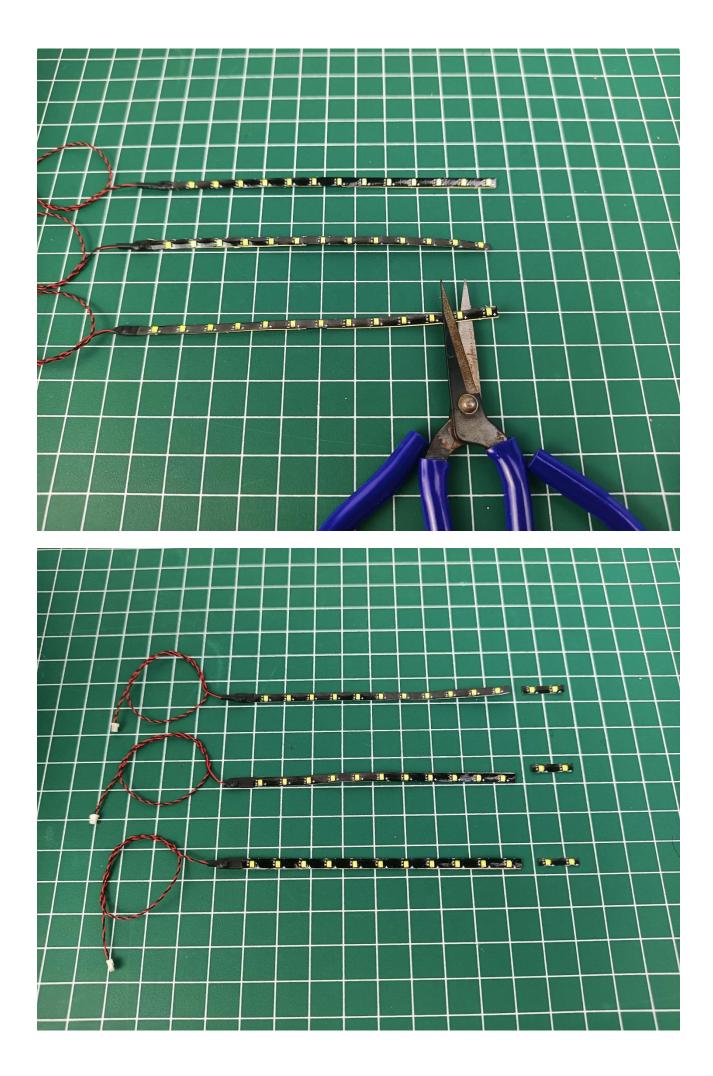

### **Lighting test:**

Take out the accessories from the "5" bag.

Take out the accessory as shown. (4-Port Expansion Boards and USB power cord)

Put the accessory as shown in the bag back.

Remove the protective layer on 4-Port Expansion Boards. (If not, skip this step)