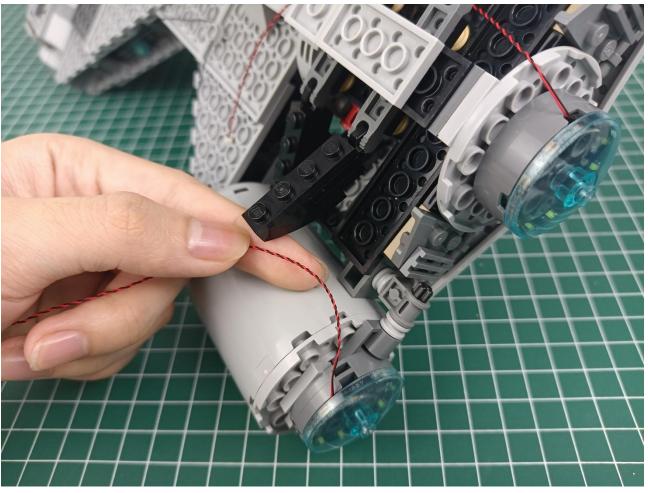

Connect the USB power cord to the power bank.

Power-on test to check whether there is any abnormality in the lighting. If there is an abnormality, please contact us in time!!!

Separate accessories from 4-Port Expansion Boards.

Put the accessories back in bag "1" to prevent loss.

Refer to the above operation to test the accessories in the three bags shown in the figure. Test one bag and put it back to prevent loss or confusion.