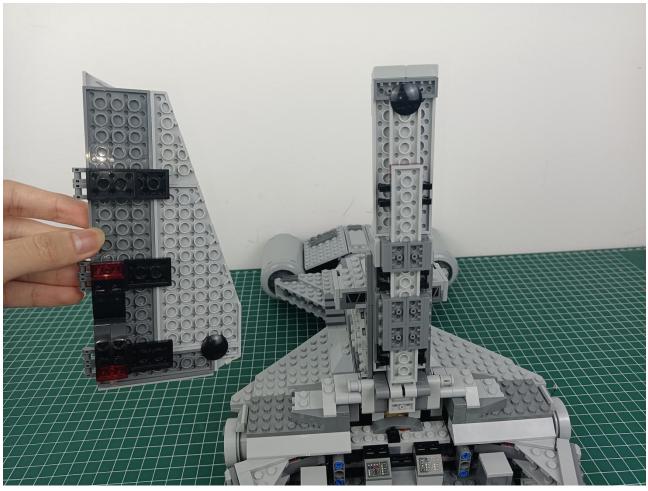

Put the accessories back in bag "1" to prevent loss.

Refer to the above operation to test the accessories in the three bags shown in the figure. Test one bag and put it back to prevent loss or confusion.