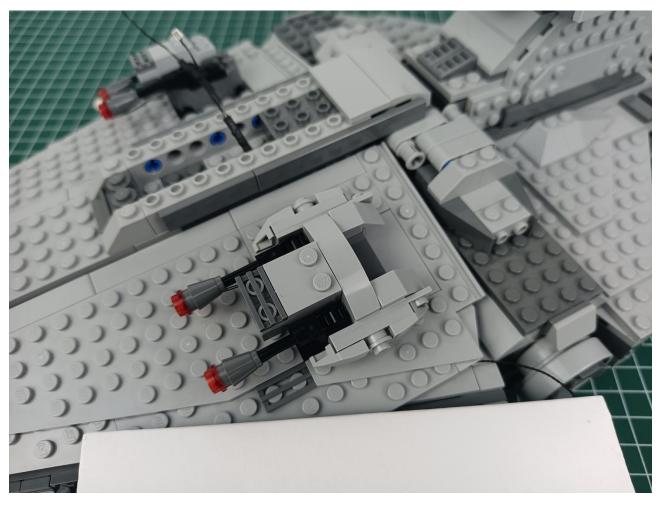

### **Lighting test:**

Take out the accessories from the "5" bag.

Take out the accessory as shown. (4-Port Expansion Boards and USB power cord)

Put the accessory as shown in the bag back.

Remove the protective layer on 4-Port Expansion Boards. (If not, skip this step)

The two are connected through the interface, the connection method is as follows.

Connect the USB power cord to any port on the 4-Port Expansion Boards.

Take out the accessories in the "1" bag.

Connect accessories to 4-Port Expansion Boards.