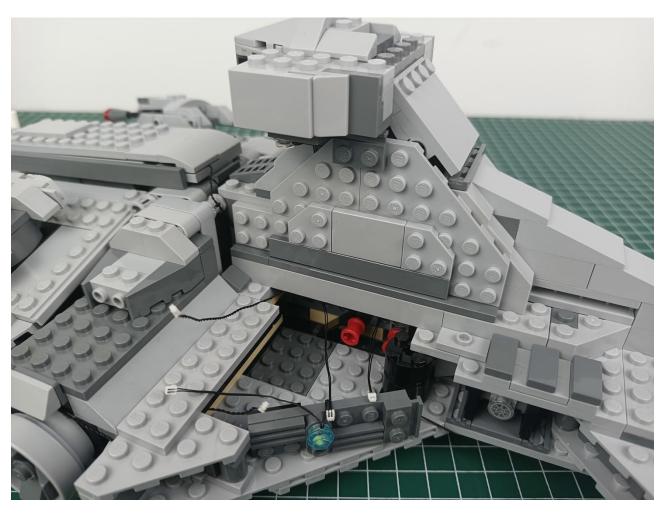

Connect the USB power cord to the power bank.

Power-on test to check whether there is any abnormality in the lighting. If there is an abnormality, please contact us in time!!!

Separate accessories from 4-Port Expansion Boards.

Put the accessories back in bag "1" to prevent loss.

Refer to the above operation to test the accessories in the three bags shown in the figure. Test one bag and put it back to prevent loss or confusion.