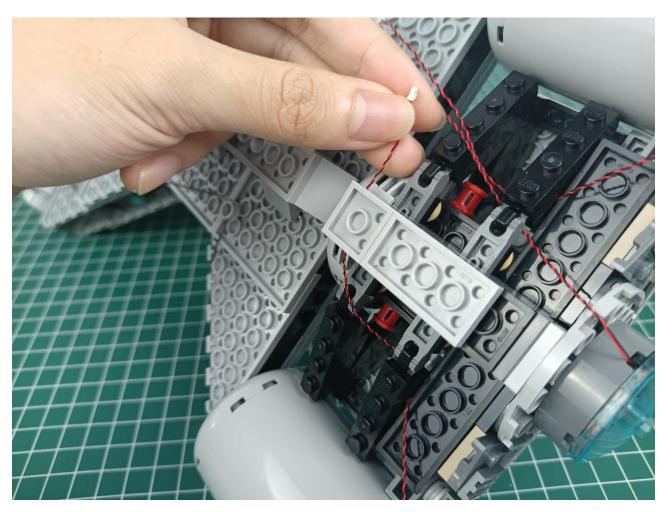

The two are connected through the interface, the connection method is as follows.

Connect the USB power cord to any port on the 4-Port Expansion Boards.

Take out the accessories in the "1" bag.

Connect accessories to 4-Port Expansion Boards.

Connect the USB power cord to the power bank.

Power-on test to check whether there is any abnormality in the lighting. If there is an abnormality, please contact us in time!!!

Separate accessories from 4-Port Expansion Boards.