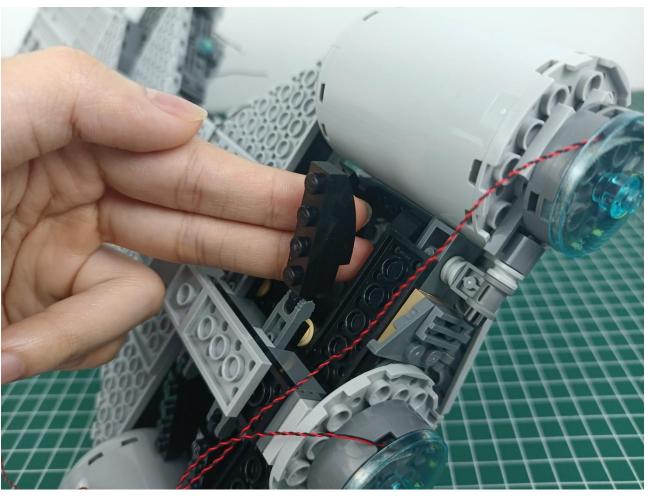

The two are connected through the interface, the connection method is as follows.

Connect the USB power cord to any port on the 4-Port Expansion Boards.

Take out the accessories in the "1" bag.

Connect accessories to 4-Port Expansion Boards.

Connect the USB power cord to the power bank.

Power-on test to check whether there is any abnormality in the lighting. If there is an abnormality, please contact us in time!!!

Separate accessories from 4-Port Expansion Boards.