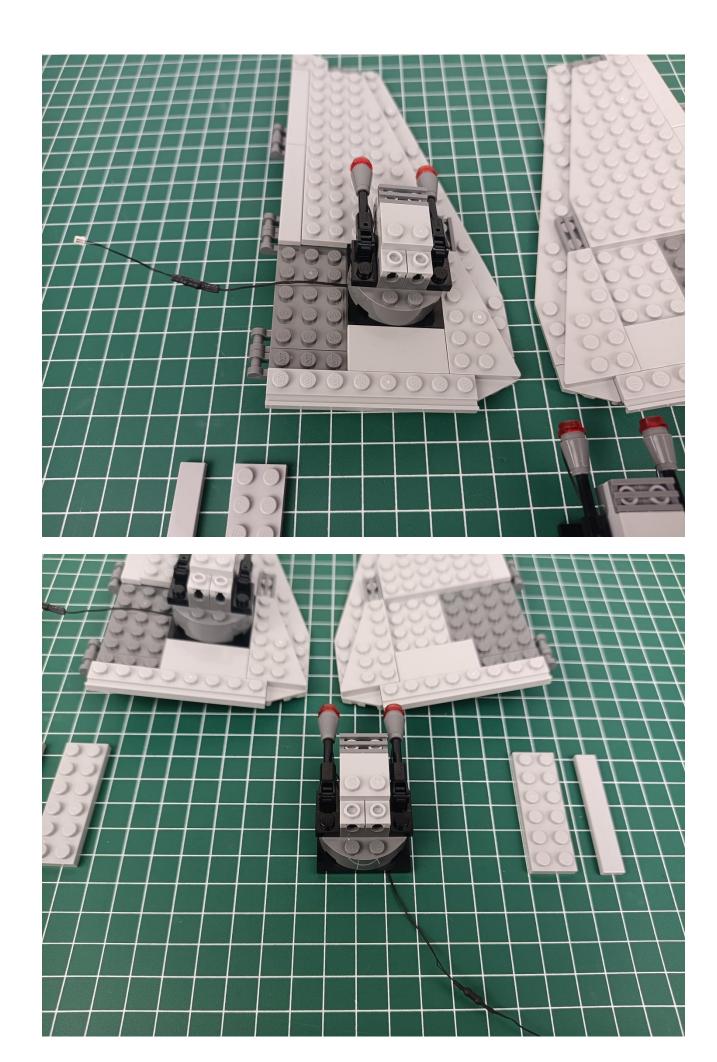

### **Lighting test:**

Take out the accessories from the "5" bag.

Take out the accessory as shown. (4-Port Expansion Boards and USB power cord)

Put the accessory as shown in the bag back.

Remove the protective layer on 4-Port Expansion Boards. (If not, skip this step)

The two are connected through the interface, the connection method is as follows.

Connect the USB power cord to any port on the 4-Port Expansion Boards.

Take out the accessories in the "1" bag.

Connect accessories to 4-Port Expansion Boards.

Connect the USB power cord to the power bank.

Power-on test to check whether there is any abnormality in the lighting. If there is an abnormality, please contact us in time!!!

Separate accessories from 4-Port Expansion Boards.

Put the accessories back in bag "1" to prevent loss.

Refer to the above operation to test the accessories in the three bags shown in the figure. Test one bag and put it back to prevent loss or confusion.