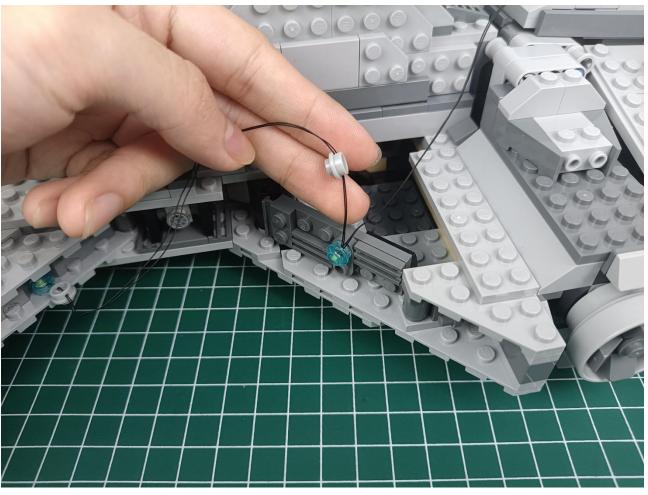

### **Lighting test:**

Take out the accessories from the "5" bag.

Take out the accessory as shown. (4-Port Expansion Boards and USB power cord)

Put the accessory as shown in the bag back.

Remove the protective layer on 4-Port Expansion Boards. (If not, skip this step)

The two are connected through the interface, the connection method is as follows.

Connect the USB power cord to any port on the 4-Port Expansion Boards.

Take out the accessories in the "1" bag.

Connect accessories to 4-Port Expansion Boards.