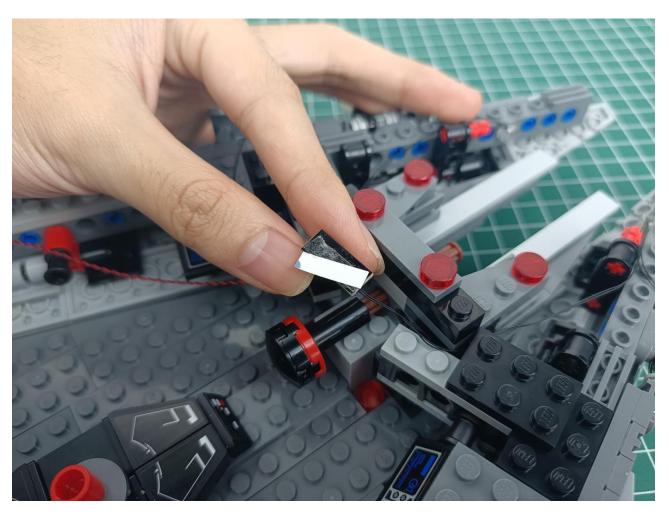

### **Lighting test:**

Take out the accessories from the "5" bag.

Take out the accessory as shown. (4-Port Expansion Boards and USB power cord)

Put the accessory as shown in the bag back.

Remove the protective layer on 4-Port Expansion Boards. (If not, skip this step)

The two are connected through the interface, the connection method is as follows.

Connect the USB power cord to any port on the 4-Port Expansion Boards.

Take out the accessories in the "1" bag.

Connect accessories to 4-Port Expansion Boards.