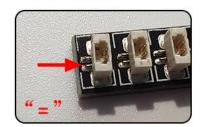

### **Lighting test:**

Take out the accessories from the "5" bag.

Take out the accessory as shown. (4-Port Expansion Boards and USB power cord)

Put the accessory as shown in the bag back.

Remove the protective layer on 4-Port Expansion Boards. (If not, skip this step)