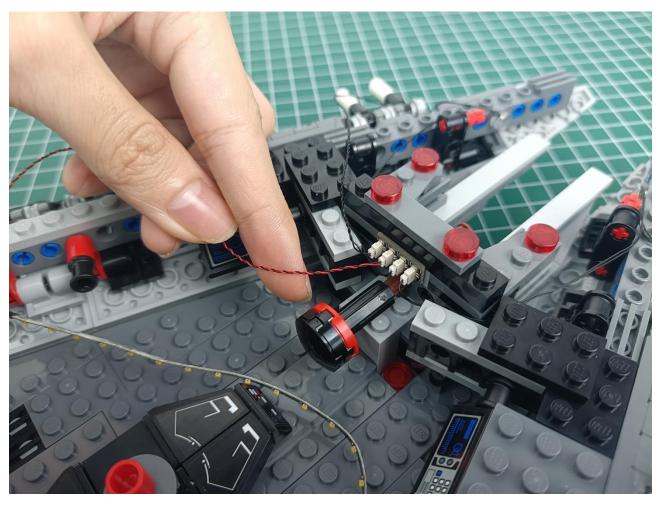

Connect the USB power cord to the power bank.

Power-on test to check whether there is any abnormality in the lighting. If there is an abnormality, please contact us in time!!!

Separate accessories from 4-Port Expansion Boards.

Put the accessories back in bag "1" to prevent loss.

Refer to the above operation to test the accessories in the three bags shown in the figure. Test one bag and put it back to prevent loss or confusion.