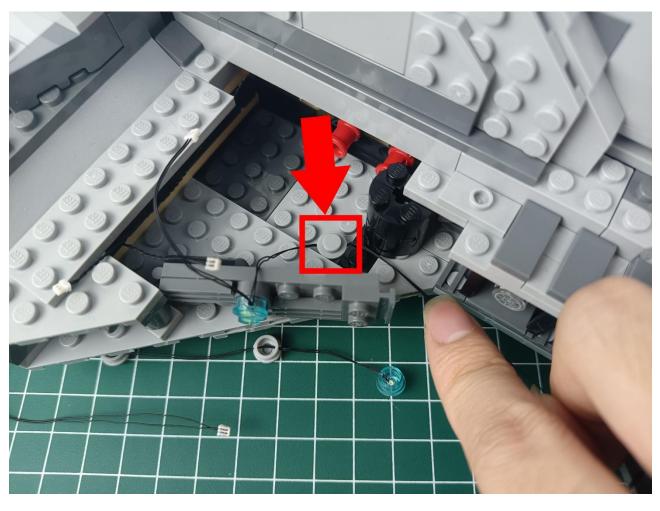

### **Lighting test:**

Take out the accessories from the "5" bag.

Take out the accessory as shown. (4-Port Expansion Boards and USB power cord)

Put the accessory as shown in the bag back.

Remove the protective layer on 4-Port Expansion Boards. (If not, skip this step)

The two are connected through the interface, the connection method is as follows.

Connect the USB power cord to any port on the 4-Port Expansion Boards.

Take out the accessories in the "1" bag.

Connect accessories to 4-Port Expansion Boards.