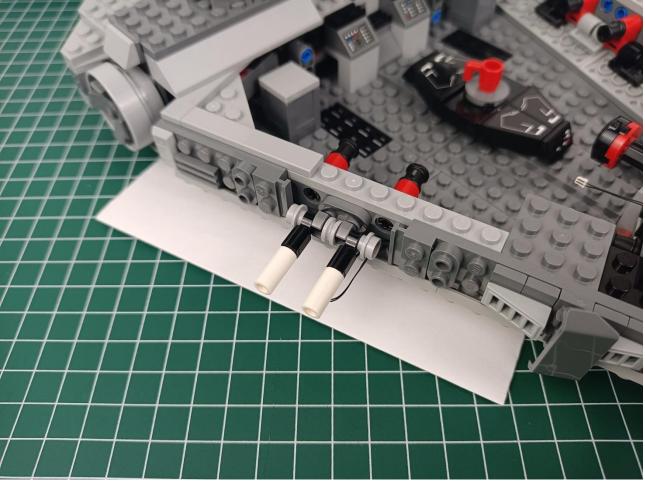

The two are connected through the interface, the connection method is as follows.

Connect the USB power cord to any port on the 4-Port Expansion Boards.

Take out the accessories in the "1" bag.

Connect accessories to 4-Port Expansion Boards.

Connect the USB power cord to the power bank.

Power-on test to check whether there is any abnormality in the lighting. If there is an abnormality, please contact us in time!!!

Separate accessories from 4-Port Expansion Boards.