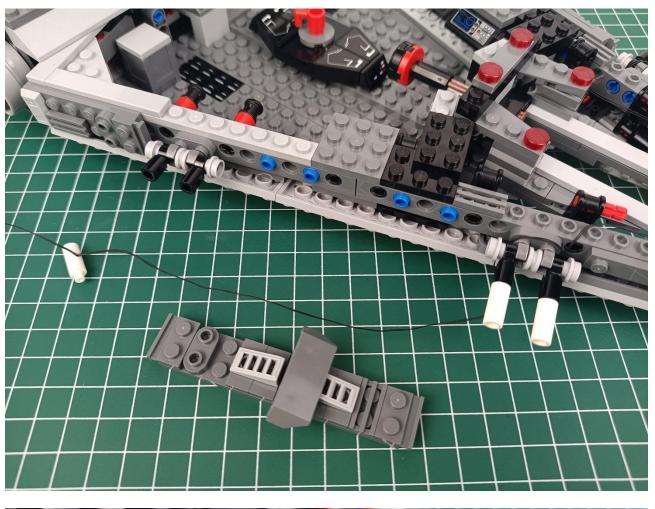

### **Lighting test:**

Take out the accessories from the "5" bag.

Take out the accessory as shown. (4-Port Expansion Boards and USB power cord)

Put the accessory as shown in the bag back.

Remove the protective layer on 4-Port Expansion Boards. (If not, skip this step)

The two are connected through the interface, the connection method is as follows.

Connect the USB power cord to any port on the 4-Port Expansion Boards.

Take out the accessories in the "1" bag.

Connect accessories to 4-Port Expansion Boards.