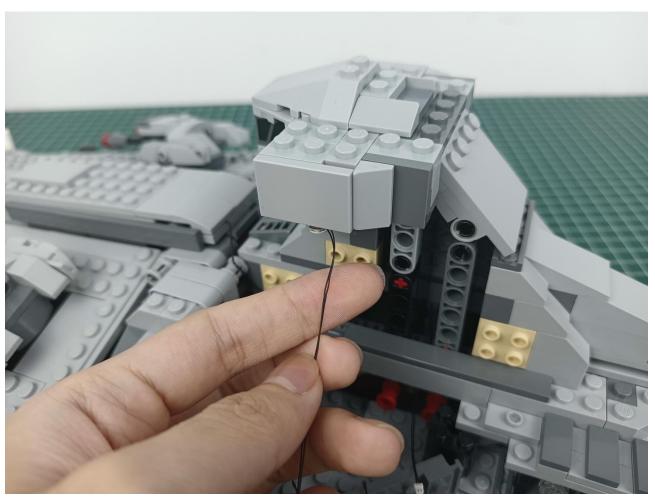

Connect the USB power cord to the power bank.

Power-on test to check whether there is any abnormality in the lighting. If there is an abnormality, please contact us in time!!!

Separate accessories from 4-Port Expansion Boards.

Put the accessories back in bag "1" to prevent loss.

Refer to the above operation to test the accessories in the three bags shown in the figure. Test one bag and put it back to prevent loss or confusion.