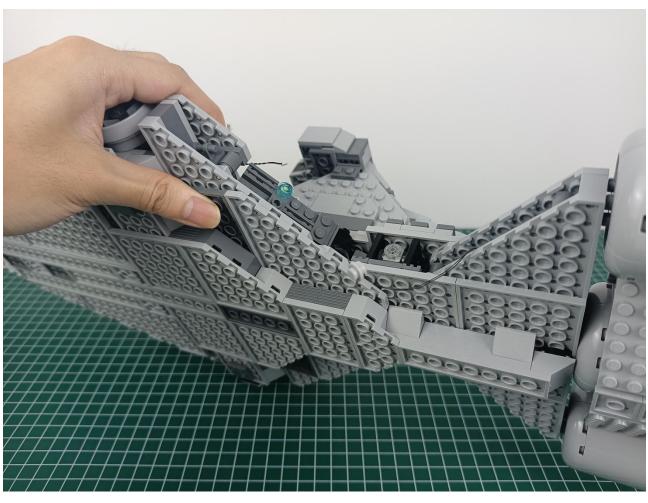

Put the accessories back in bag "1" to prevent loss.

Refer to the above operation to test the accessories in the three bags shown in the figure. Test one bag and put it back to prevent loss or confusion.

If there is an abnormality, please contact us in time!!!

After all the tests are completed, separate the remaining parts.

Put the accessories back into the "5" bag.