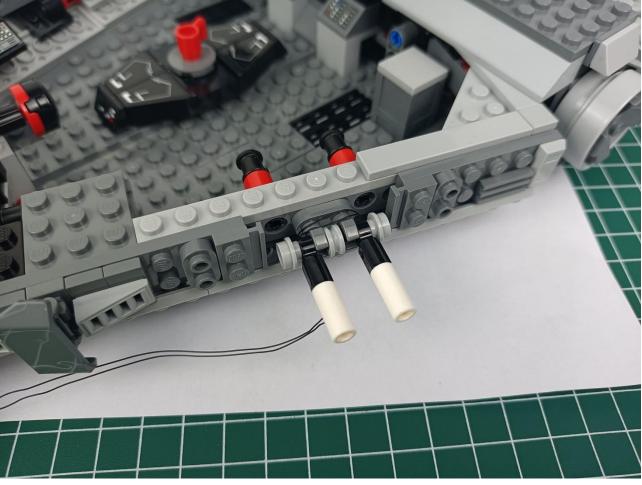

Connect the USB power cord to the power bank.

Power-on test to check whether there is any abnormality in the lighting. If there is an abnormality, please contact us in time!!!

Separate accessories from 4-Port Expansion Boards.

Put the accessories back in bag "1" to prevent loss.

Refer to the above operation to test the accessories in the three bags shown in the figure. Test one bag and put it back to prevent loss or confusion.