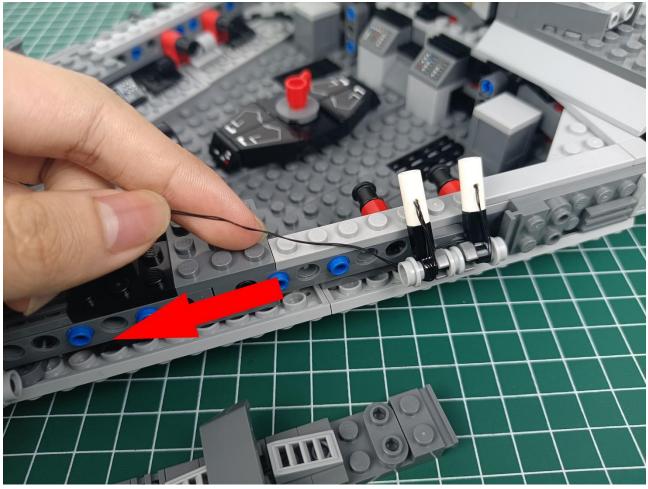

Put the accessories back in bag "1" to prevent loss.

Refer to the above operation to test the accessories in the three bags shown in the figure. Test one bag and put it back to prevent loss or confusion.

If there is an abnormality, please contact us in time!!!

After all the tests are completed, separate the remaining parts.

Put the accessories back into the "5" bag.