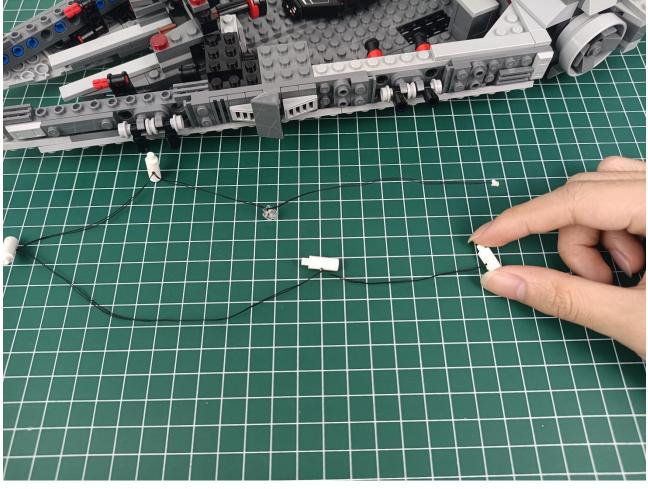

The two are connected through the interface, the connection method is as follows.

Connect the USB power cord to any port on the 4-Port Expansion Boards.

Take out the accessories in the "1" bag.

Connect accessories to 4-Port Expansion Boards.

Connect the USB power cord to the power bank.

Power-on test to check whether there is any abnormality in the lighting. If there is an abnormality, please contact us in time!!!

Separate accessories from 4-Port Expansion Boards.

Put the accessories back in bag "1" to prevent loss.

Refer to the above operation to test the accessories in the three bags shown in the figure. Test one bag and put it back to prevent loss or confusion.