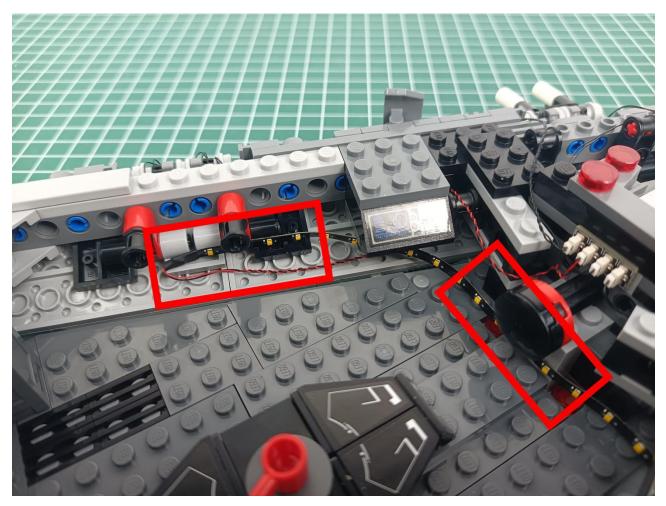

Put the accessories back in bag "1" to prevent loss.

Refer to the above operation to test the accessories in the three bags shown in the figure. Test one bag and put it back to prevent loss or confusion.

If there is an abnormality, please contact us in time!!!

After all the tests are completed, separate the remaining parts.

Put the accessories back into the "5" bag.