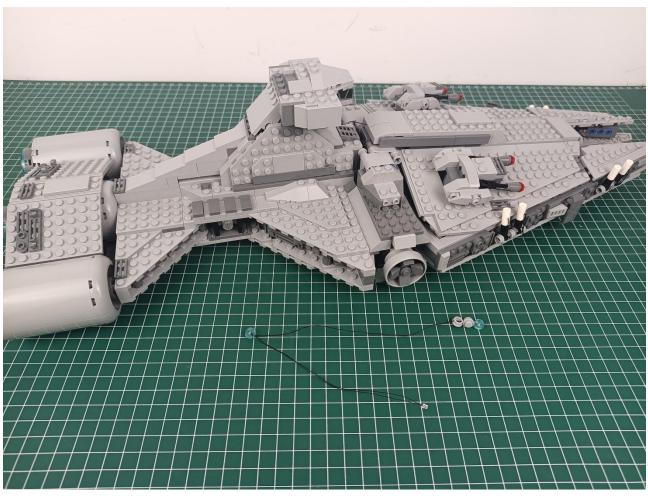

## Precautions:

- 1. The new remote control lighting is divided into 4 channels, which can be controlled individually
- 3. Music and lighting can be turned off separately

The installation is complete.