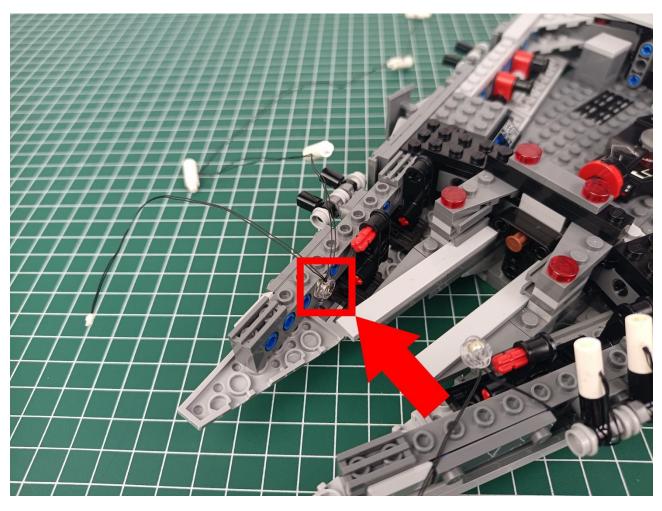

The two are connected through the interface, the connection method is as follows.

Connect the USB power cord to any port on the 4-Port Expansion Boards.

Take out the accessories in the "1" bag.

Connect accessories to 4-Port Expansion Boards.

Connect the USB power cord to the power bank.

Power-on test to check whether there is any abnormality in the lighting. If there is an abnormality, please contact us in time!!!

Separate accessories from 4-Port Expansion Boards.