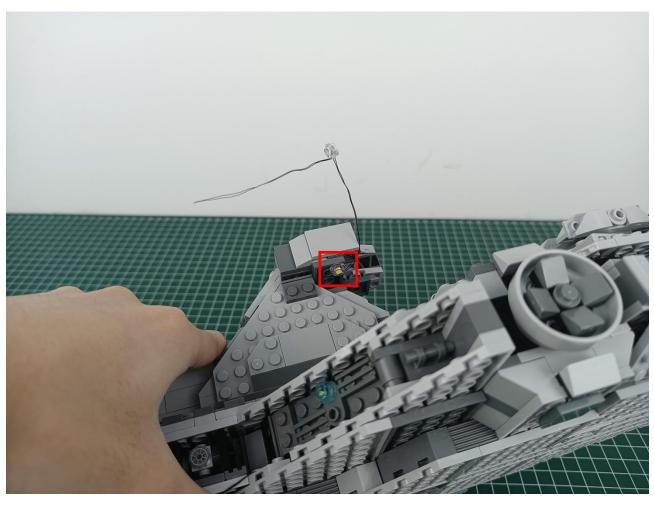

### **Lighting test:**

Take out the accessories from the "5" bag.

Take out the accessory as shown. (4-Port Expansion Boards and USB power cord)

Put the accessory as shown in the bag back.

Remove the protective layer on 4-Port Expansion Boards. (If not, skip this step)

The two are connected through the interface, the connection method is as follows.

Connect the USB power cord to any port on the 4-Port Expansion Boards.

Take out the accessories in the "1" bag.

Connect accessories to 4-Port Expansion Boards.