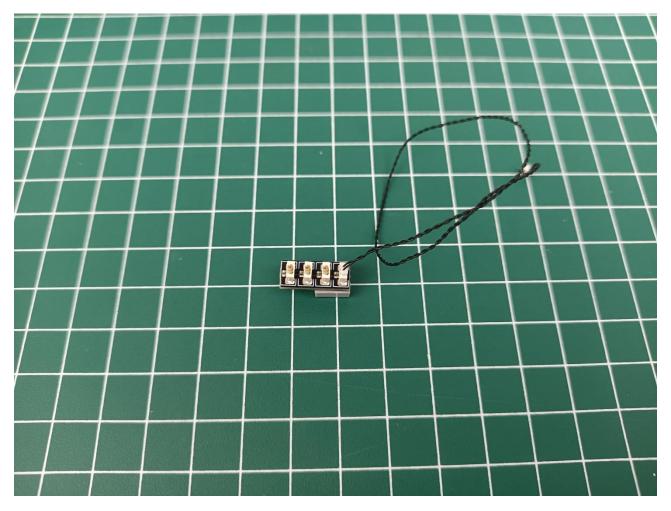

### **Lighting test:**

Take out the accessories from the "5" bag.

Take out the accessory as shown. (4-Port Expansion Boards and USB power cord)

Put the accessory as shown in the bag back.

Remove the protective layer on 4-Port Expansion Boards. (If not, skip this step)