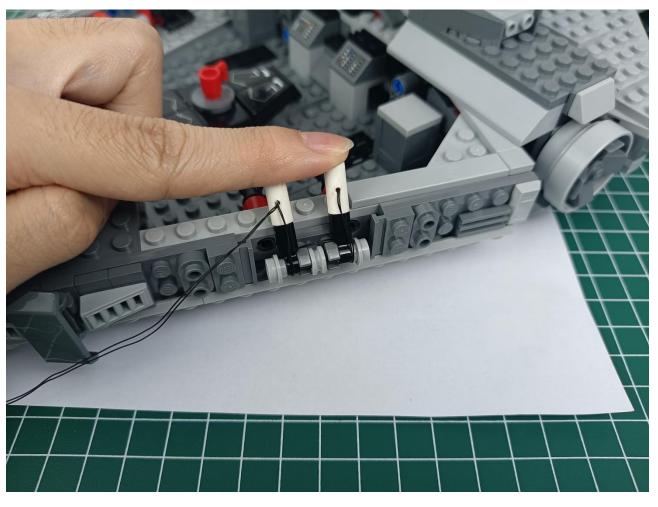

Put the accessories back in bag "1" to prevent loss.

Refer to the above operation to test the accessories in the three bags shown in the figure. Test one bag and put it back to prevent loss or confusion.

If there is an abnormality, please contact us in time!!!

After all the tests are completed, separate the remaining parts.

Put the accessories back into the "5" bag.