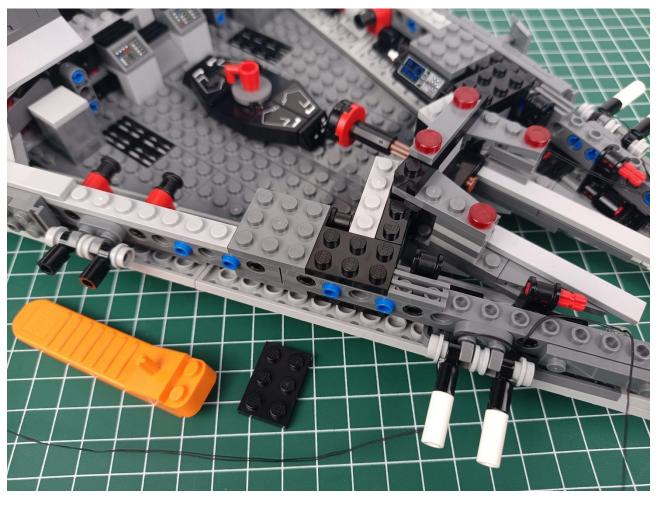

Connect the USB power cord to the power bank.

Power-on test to check whether there is any abnormality in the lighting. If there is an abnormality, please contact us in time!!!

Separate accessories from 4-Port Expansion Boards.

Put the accessories back in bag "1" to prevent loss.

Refer to the above operation to test the accessories in the three bags shown in the figure. Test one bag and put it back to prevent loss or confusion.

If there is an abnormality, please contact us in time!!!

After all the tests are completed, separate the remaining parts.

Put the accessories back into the "5" bag.