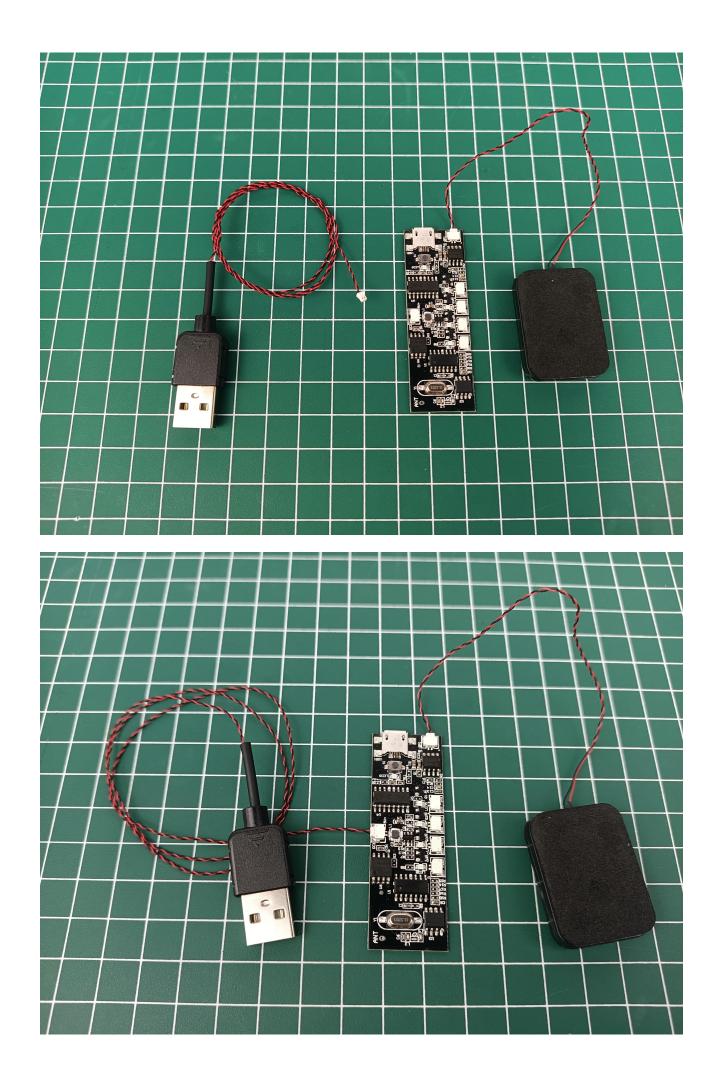

## **USB** connectors to connect devices

There are a total of 6 bags of this product.

### **Lighting test:**

Take out the accessories from the "5" bag.

Take out the accessory as shown. (4-Port Expansion Boards and USB power cord)

Put the accessory as shown in the bag back.

Remove the protective layer on 4-Port Expansion Boards. (If not, skip this step)

The two are connected through the interface, the connection method is as follows.

Connect the USB power cord to any port on the 4-Port Expansion Boards.

Take out the accessories in the "1" bag.

Connect accessories to 4-Port Expansion Boards.

Connect the USB power cord to the power bank.

Power-on test to check whether there is any abnormality in the lighting. If there is an abnormality, please contact us in time!!!

Separate accessories from 4-Port Expansion Boards.