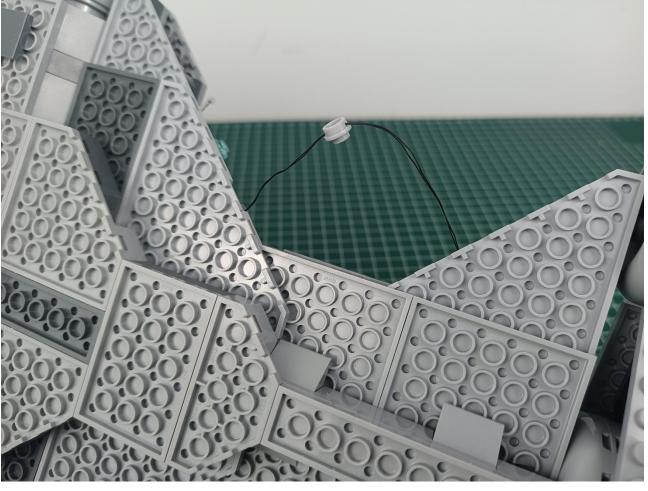

The two are connected through the interface, the connection method is as follows.

Connect the USB power cord to any port on the 4-Port Expansion Boards.

Take out the accessories in the "1" bag.

Connect accessories to 4-Port Expansion Boards.

Connect the USB power cord to the power bank.

Power-on test to check whether there is any abnormality in the lighting. If there is an abnormality, please contact us in time!!!

Separate accessories from 4-Port Expansion Boards.