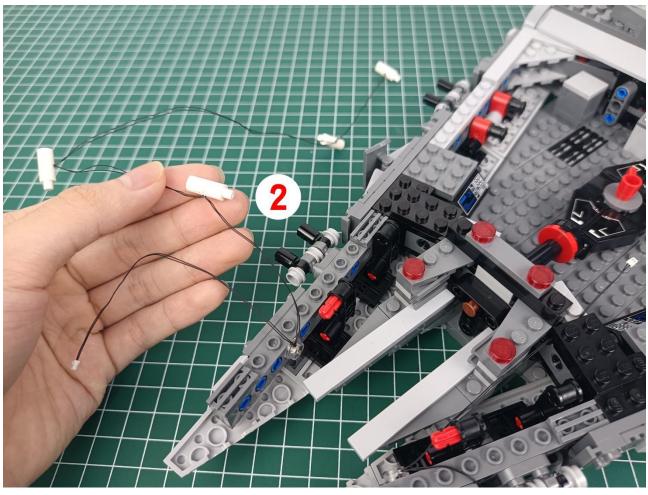

The two are connected through the interface, the connection method is as follows.

Connect the USB power cord to any port on the 4-Port Expansion Boards.

Take out the accessories in the "1" bag.

Connect accessories to 4-Port Expansion Boards.

Connect the USB power cord to the power bank.

Power-on test to check whether there is any abnormality in the lighting. If there is an abnormality, please contact us in time!!!

Separate accessories from 4-Port Expansion Boards.