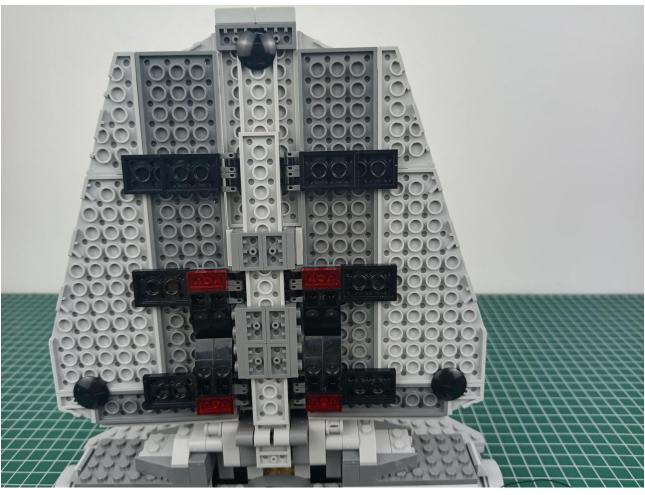

If there is an abnormality, please contact us in time!!!

After all the tests are completed, separate the remaining parts.

Put the accessories back into the "5" bag.