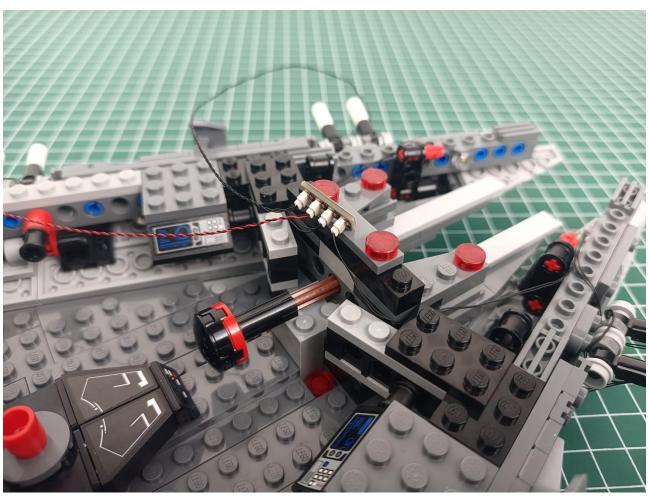

#### start installation:

| NEW FUNCTION DESCRIPTION                       |
|------------------------------------------------|
| ON: ALL LIGHTING BRANCHES ARE FULLY OPEN       |
| OFF: ALL LIGHTING BRANCHES ARE CLOSED          |
| A: OPEN/CLOSE A BRANCH                         |
| B: OPEN/CLOSE B BRANCH                         |
| C: OPEN/CLOSE C BRANCH                         |
| D: OPEN/CLOSE D BRANCH                         |
| FS: TURN ON BLINKING FOR THE LAST OPEN CHANNEL |
| BLN: START BREATHING FOR THE LAST OPENED PATH  |
| ↑: INCREASE BLINKING/BREATHING RATE            |
| ↓: REDUCE FLICKER/BREATHING RATE               |
| +: INCREASE BRIGHTNESS                         |
| • REDUCE BRIGHTNESS                            |
| ♦: BURST MODE                                  |
| (1)+: VOLUME INCREASE                          |
| ₫-: VOLUME DOWN                                |
|                                                |

## Precautions:

- 1. The new remote control lighting is divided into 4 channels, which can be controlled individually
- 3. Music and lighting can be turned off separately

The installation is complete.