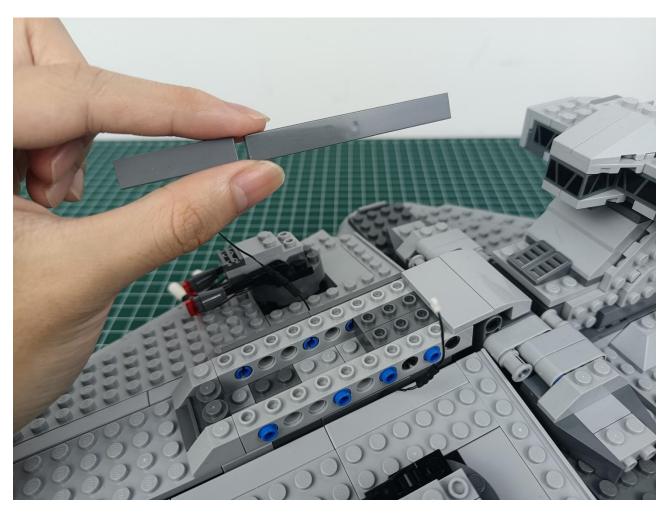

Put the accessories back in bag "1" to prevent loss.

Refer to the above operation to test the accessories in the three bags shown in the figure. Test one bag and put it back to prevent loss or confusion.