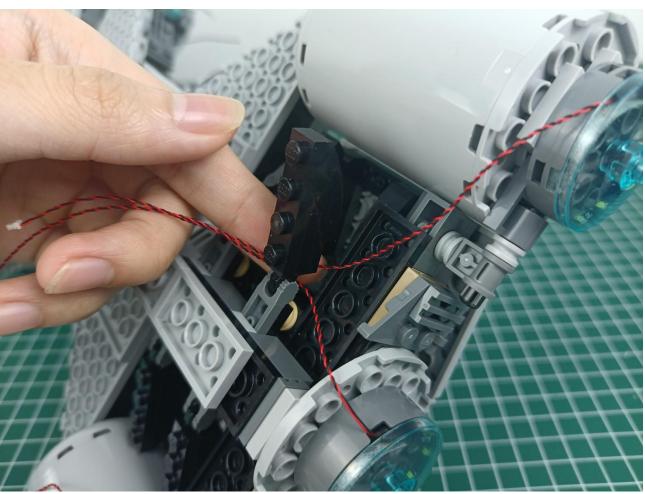

The two are connected through the interface, the connection method is as follows.

Connect the USB power cord to any port on the 4-Port Expansion Boards.

Take out the accessories in the "1" bag.

Connect accessories to 4-Port Expansion Boards.

Connect the USB power cord to the power bank.

Power-on test to check whether there is any abnormality in the lighting. If there is an abnormality, please contact us in time!!!

Separate accessories from 4-Port Expansion Boards.