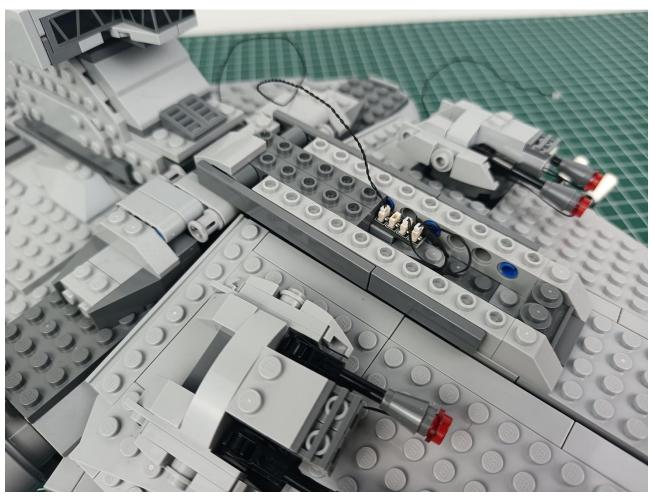

If there is an abnormality, please contact us in time!!!

After all the tests are completed, separate the remaining parts.

Put the accessories back into the "5" bag.

#### start installation:

| NEW FUNCTION DESCRIPTION                       |
|------------------------------------------------|
| ON: ALL LIGHTING BRANCHES ARE FULLY OPEN       |
| OFF: ALL LIGHTING BRANCHES ARE CLOSED          |
| A: OPEN/CLOSE A BRANCH                         |
| B: OPEN/CLOSE B BRANCH                         |
| C: OPEN/CLOSE C BRANCH                         |
| D: OPEN/CLOSE D BRANCH                         |
| FS: TURN ON BLINKING FOR THE LAST OPEN CHANNEL |
| BLN: START BREATHING FOR THE LAST OPENED PATH  |
| ↑: INCREASE BLINKING/BREATHING RATE            |
| ↓: REDUCE FLICKER/BREATHING RATE               |
| +: INCREASE BRIGHTNESS                         |
| • REDUCE BRIGHTNESS                            |
| ♦: BURST MODE                                  |
| (1)+: VOLUME INCREASE                          |
| ₫-: VOLUME DOWN                                |
|                                                |

## Precautions:

- 1. The new remote control lighting is divided into 4 channels, which can be controlled individually
- 3. Music and lighting can be turned off separately

The installation is complete.