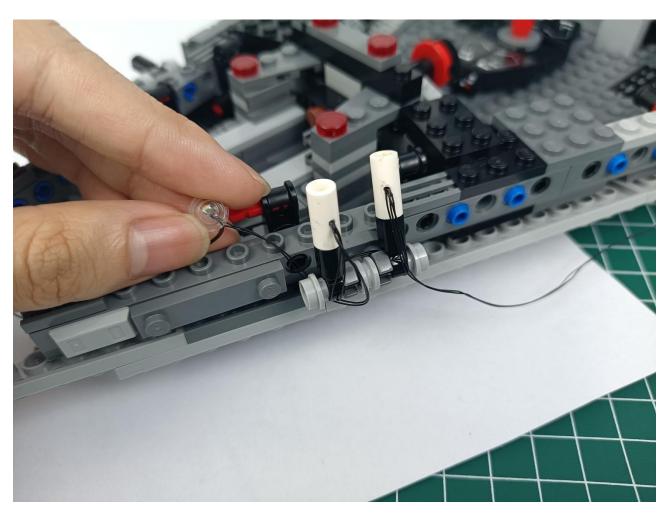

Connect the USB power cord to the power bank.

Power-on test to check whether there is any abnormality in the lighting. If there is an abnormality, please contact us in time!!!

Separate accessories from 4-Port Expansion Boards.

Put the accessories back in bag "1" to prevent loss.

Refer to the above operation to test the accessories in the three bags shown in the figure. Test one bag and put it back to prevent loss or confusion.