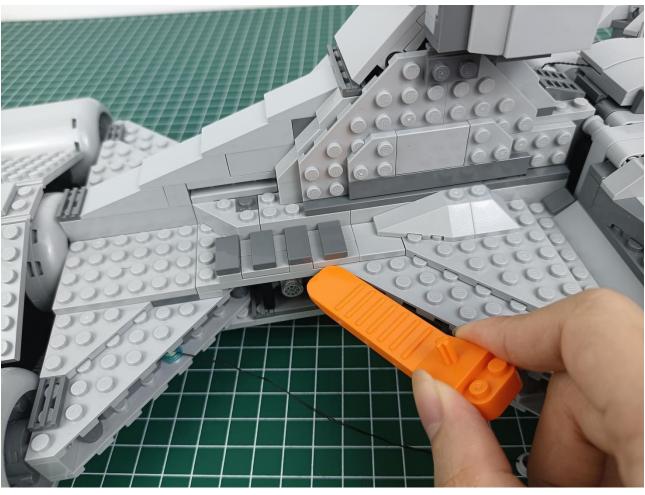

#### start installation:

| NEW FUNCTION DESCRIPTION                       |
|------------------------------------------------|
| ON: ALL LIGHTING BRANCHES ARE FULLY OPEN       |
| OFF: ALL LIGHTING BRANCHES ARE CLOSED          |
| A: OPEN/CLOSE A BRANCH                         |
| B: OPEN/CLOSE B BRANCH                         |
| C: OPEN/CLOSE C BRANCH                         |
| D: OPEN/CLOSE D BRANCH                         |
| FS: TURN ON BLINKING FOR THE LAST OPEN CHANNEL |
| BLN: START BREATHING FOR THE LAST OPENED PATH  |
| ↑: INCREASE BLINKING/BREATHING RATE            |
| ↓: REDUCE FLICKER/BREATHING RATE               |
| +: INCREASE BRIGHTNESS                         |
| • REDUCE BRIGHTNESS                            |
| ♦: BURST MODE                                  |
| (1)+: VOLUME INCREASE                          |
| ₫-: VOLUME DOWN                                |
|                                                |

## Precautions:

- 1. The new remote control lighting is divided into 4 channels, which can be controlled individually
- 3. Music and lighting can be turned off separately

The installation is complete.