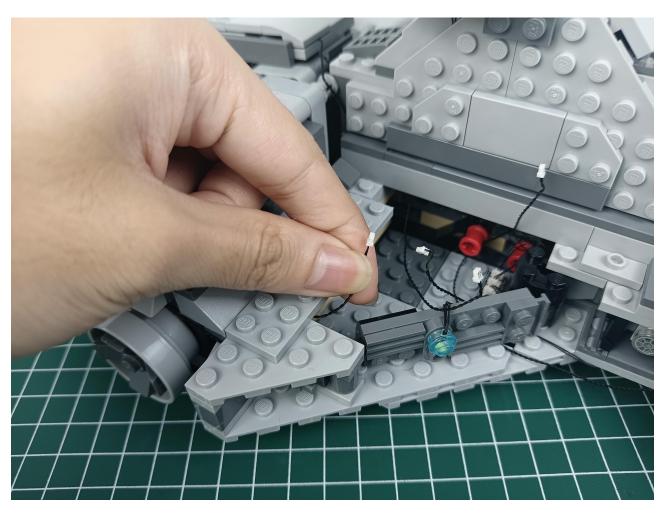

#### start installation:

| NEW FUNCTION DESCRIPTION                       |
|------------------------------------------------|
| ON: ALL LIGHTING BRANCHES ARE FULLY OPEN       |
| OFF: ALL LIGHTING BRANCHES ARE CLOSED          |
| A: OPEN/CLOSE A BRANCH                         |
| B: OPEN/CLOSE B BRANCH                         |
| C: OPEN/CLOSE C BRANCH                         |
| D: OPEN/CLOSE D BRANCH                         |
| FS: TURN ON BLINKING FOR THE LAST OPEN CHANNEL |
| BLN: START BREATHING FOR THE LAST OPENED PATH  |
| ↑: INCREASE BLINKING/BREATHING RATE            |
| ↓: REDUCE FLICKER/BREATHING RATE               |
| +: INCREASE BRIGHTNESS                         |
| • REDUCE BRIGHTNESS                            |
| ♦: BURST MODE                                  |
| (1)+: VOLUME INCREASE                          |
| ₫-: VOLUME DOWN                                |
|                                                |

## Precautions:

- 1. The new remote control lighting is divided into 4 channels, which can be controlled individually
- 3. Music and lighting can be turned off separately

The installation is complete.