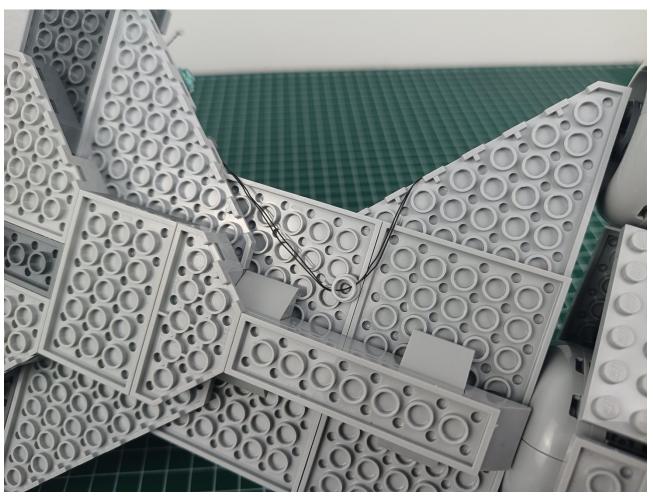

The two are connected through the interface, the connection method is as follows.

Connect the USB power cord to any port on the 4-Port Expansion Boards.

Take out the accessories in the "1" bag.

Connect accessories to 4-Port Expansion Boards.

Connect the USB power cord to the power bank.

Power-on test to check whether there is any abnormality in the lighting. If there is an abnormality, please contact us in time!!!

Separate accessories from 4-Port Expansion Boards.