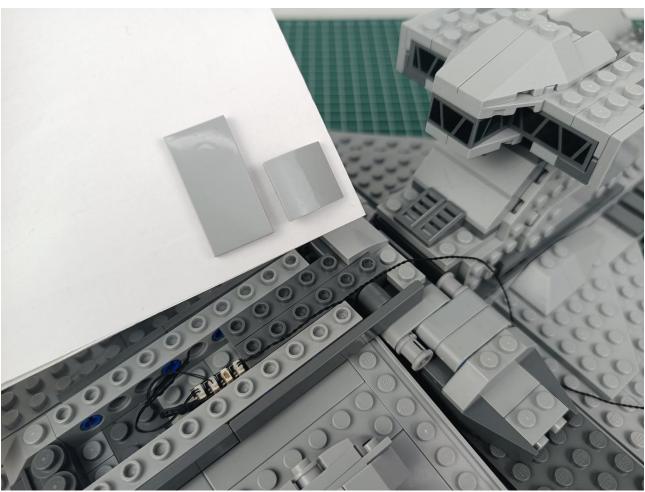

### **Lighting test:**

Take out the accessories from the "5" bag.

Take out the accessory as shown. (4-Port Expansion Boards and USB power cord)

Put the accessory as shown in the bag back.

Remove the protective layer on 4-Port Expansion Boards. (If not, skip this step)

The two are connected through the interface, the connection method is as follows.

Connect the USB power cord to any port on the 4-Port Expansion Boards.

Take out the accessories in the "1" bag.

Connect accessories to 4-Port Expansion Boards.