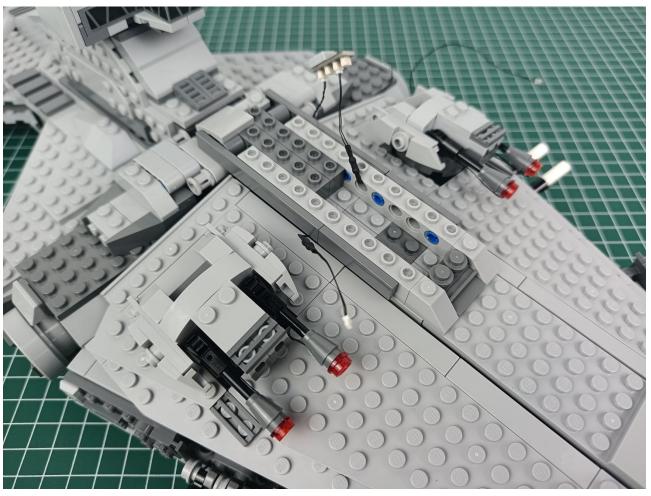

#### start installation:

| NEW FUNCTION DESCRIPTION                       |
|------------------------------------------------|
| ON: ALL LIGHTING BRANCHES ARE FULLY OPEN       |
| OFF: ALL LIGHTING BRANCHES ARE CLOSED          |
| A: OPEN/CLOSE A BRANCH                         |
| B: OPEN/CLOSE B BRANCH                         |
| C: OPEN/CLOSE C BRANCH                         |
| D: OPEN/CLOSE D BRANCH                         |
| FS: TURN ON BLINKING FOR THE LAST OPEN CHANNEL |
| BLN: START BREATHING FOR THE LAST OPENED PATH  |
| ↑: INCREASE BLINKING/BREATHING RATE            |
| ↓: REDUCE FLICKER/BREATHING RATE               |
| +: INCREASE BRIGHTNESS                         |
| • REDUCE BRIGHTNESS                            |
| ♦: BURST MODE                                  |
| (1)+: VOLUME INCREASE                          |
| ₫-: VOLUME DOWN                                |
|                                                |

## Precautions:

- 1. The new remote control lighting is divided into 4 channels, which can be controlled individually
- 3. Music and lighting can be turned off separately

The installation is complete.