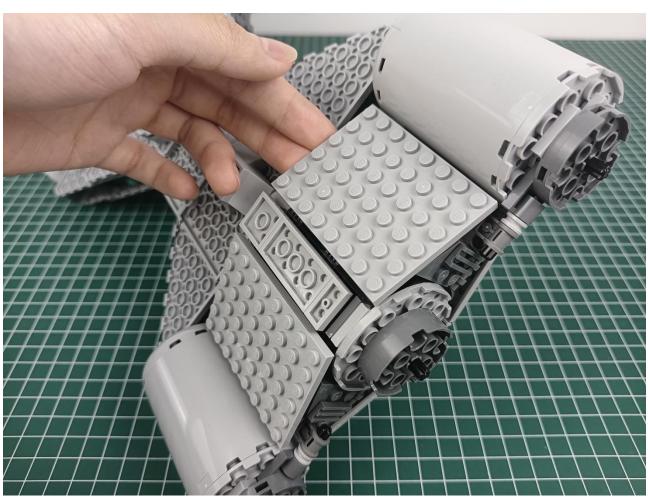

If there is an abnormality, please contact us in time!!!

After all the tests are completed, separate the remaining parts.

Put the accessories back into the "5" bag.