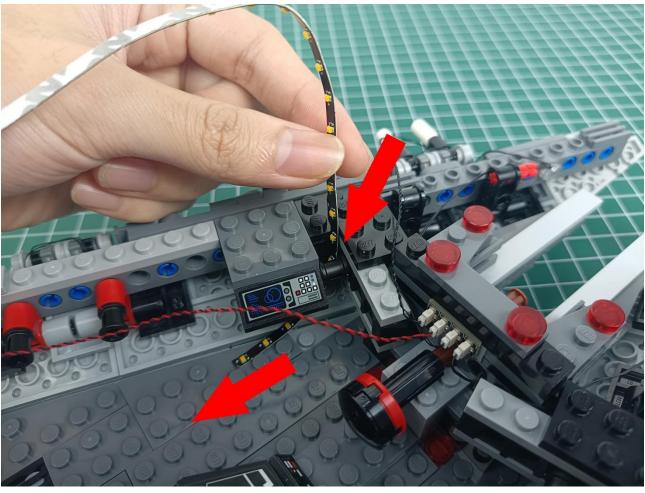

Put the accessories back in bag "1" to prevent loss.

Refer to the above operation to test the accessories in the three bags shown in the figure. Test one bag and put it back to prevent loss or confusion.

If there is an abnormality, please contact us in time!!!

After all the tests are completed, separate the remaining parts.

Put the accessories back into the "5" bag.