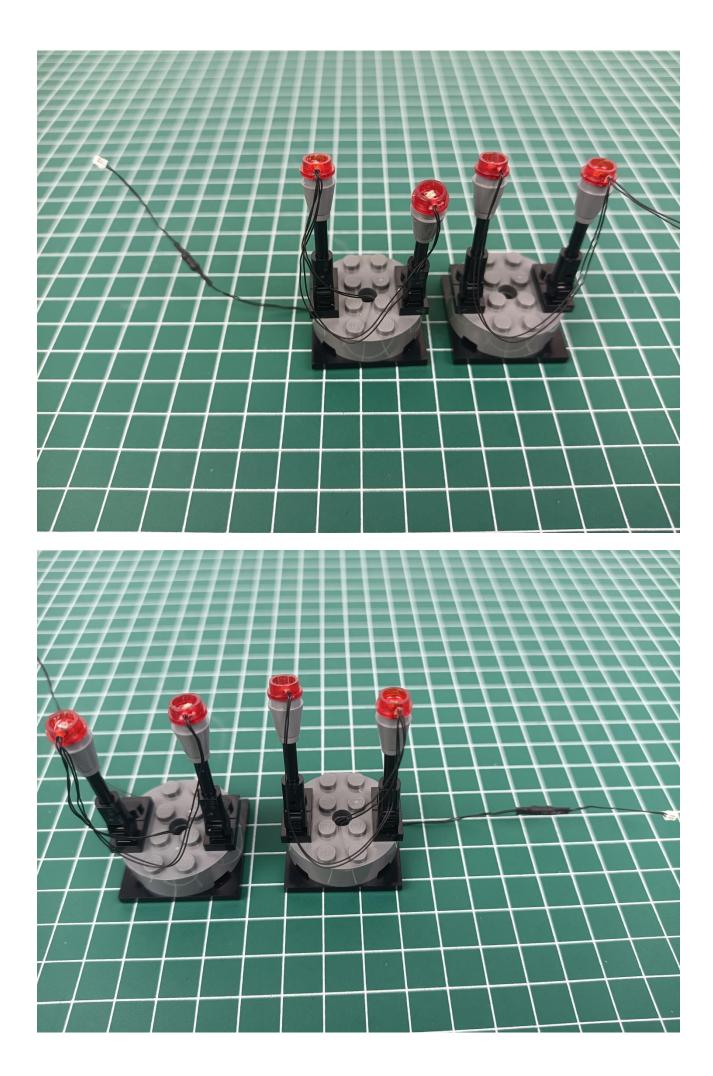

Connect the USB power cord to the power bank.

Power-on test to check whether there is any abnormality in the lighting. If there is an abnormality, please contact us in time!!!

Separate accessories from 4-Port Expansion Boards.

Put the accessories back in bag "1" to prevent loss.

Refer to the above operation to test the accessories in the three bags shown in the figure. Test one bag and put it back to prevent loss or confusion.