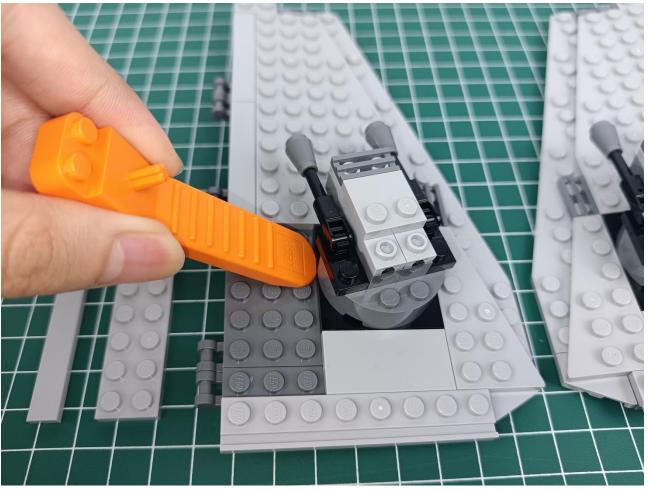

#### start installation:

| NEW FUNCTION DESCRIPTION                       |
|------------------------------------------------|
| ON: ALL LIGHTING BRANCHES ARE FULLY OPEN       |
| OFF: ALL LIGHTING BRANCHES ARE CLOSED          |
| A: OPEN/CLOSE A BRANCH                         |
| B: OPEN/CLOSE B BRANCH                         |
| C: OPEN/CLOSE C BRANCH                         |
| D: OPEN/CLOSE D BRANCH                         |
| FS: TURN ON BLINKING FOR THE LAST OPEN CHANNEL |
| BLN: START BREATHING FOR THE LAST OPENED PATH  |
| ↑: INCREASE BLINKING/BREATHING RATE            |
| ↓: REDUCE FLICKER/BREATHING RATE               |
| +: INCREASE BRIGHTNESS                         |
| • REDUCE BRIGHTNESS                            |
| ♦: BURST MODE                                  |
| (1)+: VOLUME INCREASE                          |
| ₫-: VOLUME DOWN                                |
|                                                |