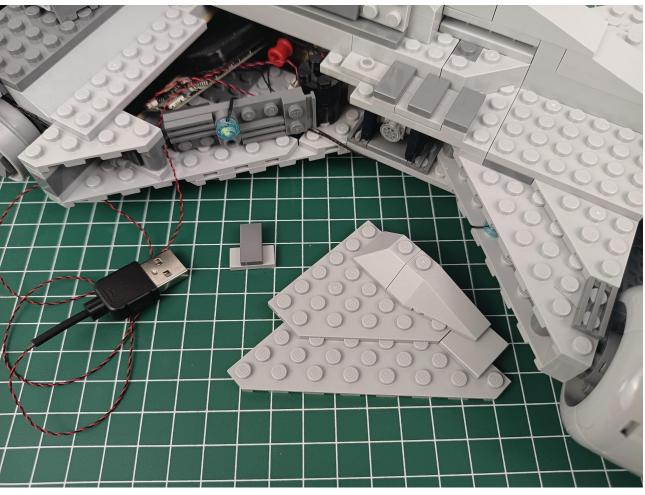

Connect the USB power cord to the power bank.

Power-on test to check whether there is any abnormality in the lighting. If there is an abnormality, please contact us in time!!!

Separate accessories from 4-Port Expansion Boards.

Put the accessories back in bag "1" to prevent loss.

Refer to the above operation to test the accessories in the three bags shown in the figure. Test one bag and put it back to prevent loss or confusion.