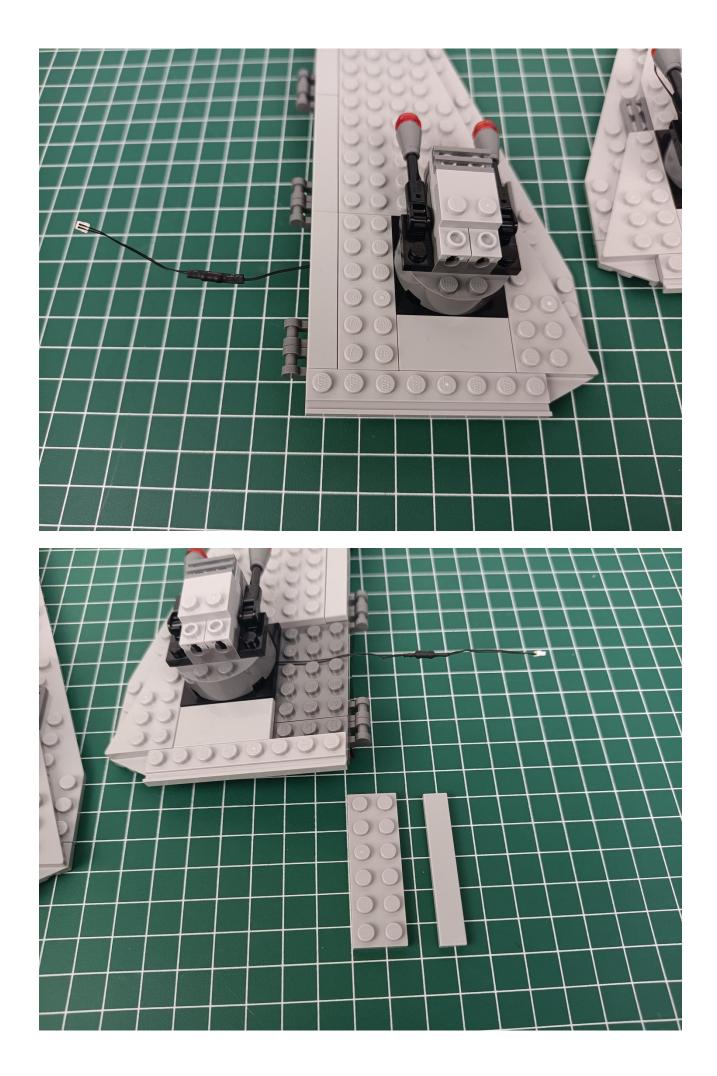

Put the accessories back in bag "1" to prevent loss.

Refer to the above operation to test the accessories in the three bags shown in the figure. Test one bag and put it back to prevent loss or confusion.

If there is an abnormality, please contact us in time!!!

After all the tests are completed, separate the remaining parts.

Put the accessories back into the "5" bag.