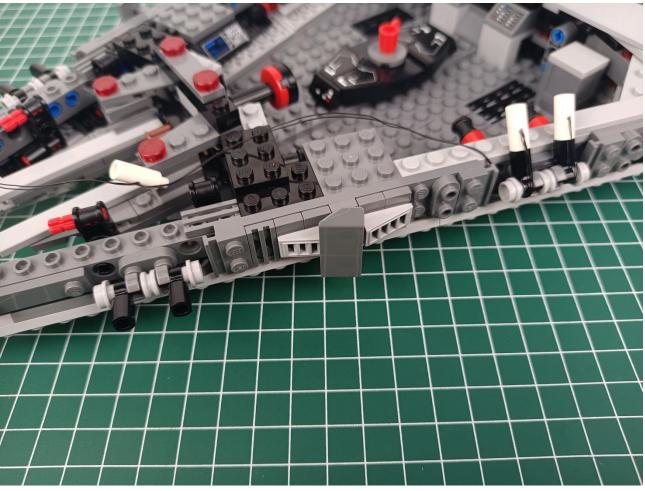

The two are connected through the interface, the connection method is as follows.

Connect the USB power cord to any port on the 4-Port Expansion Boards.

Take out the accessories in the "1" bag.

Connect accessories to 4-Port Expansion Boards.

Connect the USB power cord to the power bank.

Power-on test to check whether there is any abnormality in the lighting. If there is an abnormality, please contact us in time!!!

Separate accessories from 4-Port Expansion Boards.