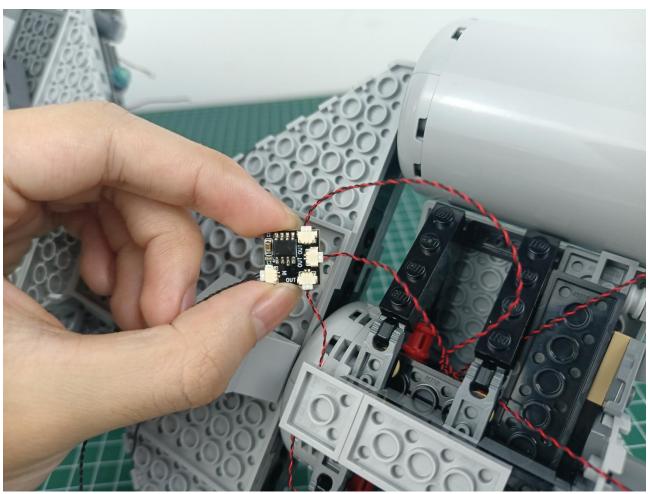

### **Lighting test:**

Take out the accessories from the "5" bag.

Take out the accessory as shown. (4-Port Expansion Boards and USB power cord)

Put the accessory as shown in the bag back.

Remove the protective layer on 4-Port Expansion Boards. (If not, skip this step)

The two are connected through the interface, the connection method is as follows.

Connect the USB power cord to any port on the 4-Port Expansion Boards.

Take out the accessories in the "1" bag.

Connect accessories to 4-Port Expansion Boards.