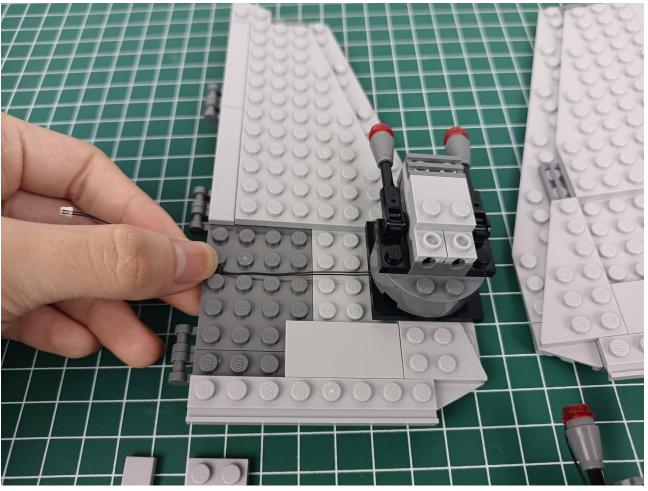

The two are connected through the interface, the connection method is as follows.

Connect the USB power cord to any port on the 4-Port Expansion Boards.

Take out the accessories in the "1" bag.

Connect accessories to 4-Port Expansion Boards.

Connect the USB power cord to the power bank.

Power-on test to check whether there is any abnormality in the lighting. If there is an abnormality, please contact us in time!!!

Separate accessories from 4-Port Expansion Boards.