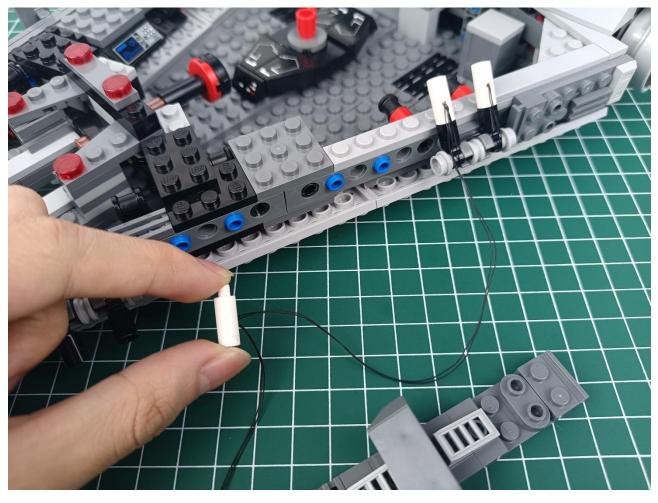

The two are connected through the interface, the connection method is as follows.

Connect the USB power cord to any port on the 4-Port Expansion Boards.

Take out the accessories in the "1" bag.

Connect accessories to 4-Port Expansion Boards.

Connect the USB power cord to the power bank.

Power-on test to check whether there is any abnormality in the lighting. If there is an abnormality, please contact us in time!!!

Separate accessories from 4-Port Expansion Boards.