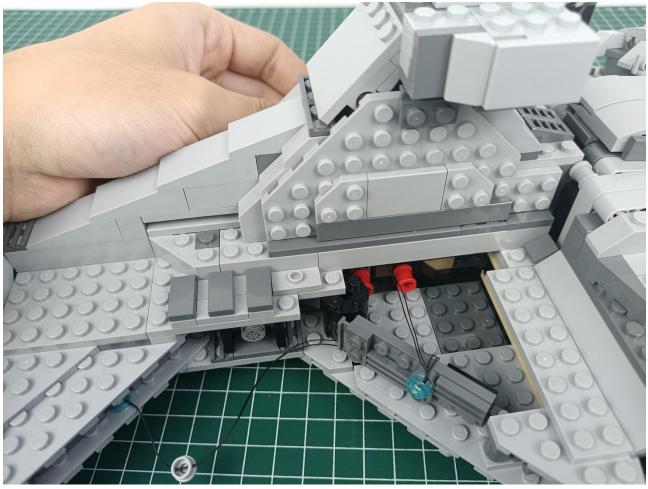

### **Lighting test:**

Take out the accessories from the "5" bag.

Take out the accessory as shown. (4-Port Expansion Boards and USB power cord)

Put the accessory as shown in the bag back.

Remove the protective layer on 4-Port Expansion Boards. (If not, skip this step)

The two are connected through the interface, the connection method is as follows.

Connect the USB power cord to any port on the 4-Port Expansion Boards.

Take out the accessories in the "1" bag.

Connect accessories to 4-Port Expansion Boards.