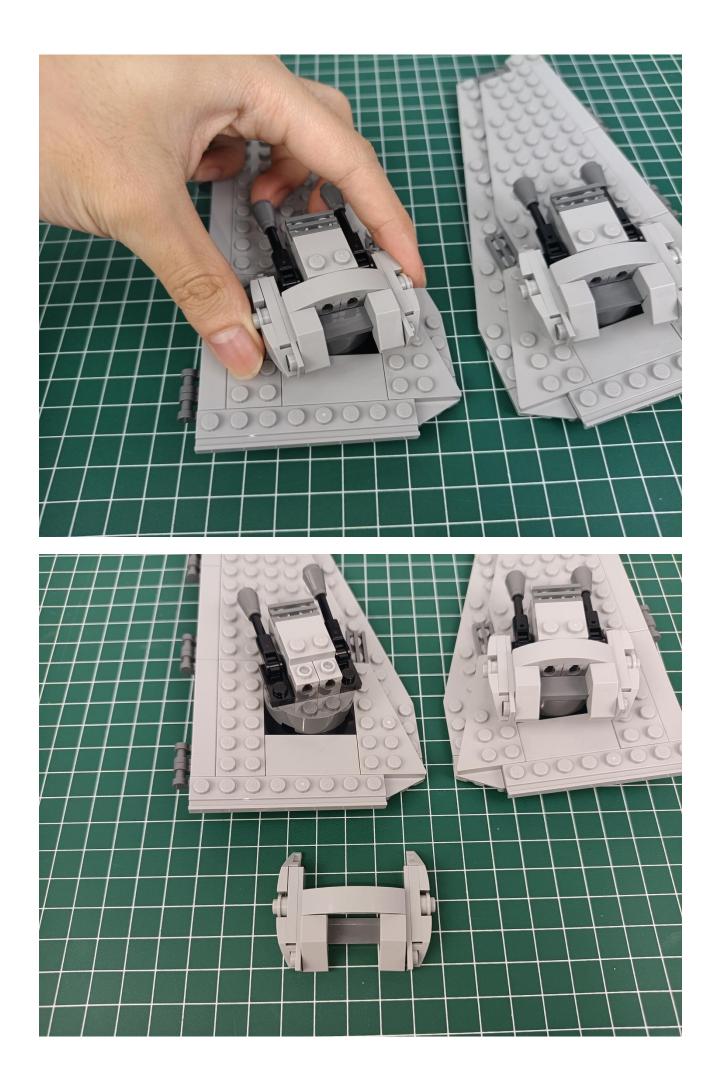

Put the accessories back in bag "1" to prevent loss.

Refer to the above operation to test the accessories in the three bags shown in the figure. Test one bag and put it back to prevent loss or confusion.