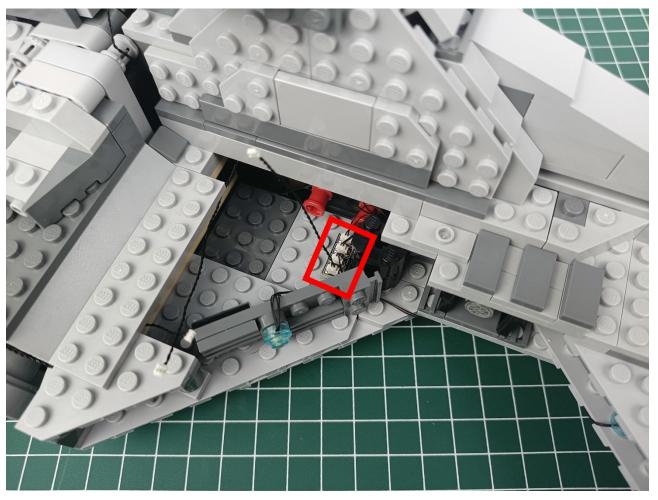

Connect the USB power cord to the power bank.

Power-on test to check whether there is any abnormality in the lighting. If there is an abnormality, please contact us in time!!!

Separate accessories from 4-Port Expansion Boards.

Put the accessories back in bag "1" to prevent loss.

Refer to the above operation to test the accessories in the three bags shown in the figure. Test one bag and put it back to prevent loss or confusion.