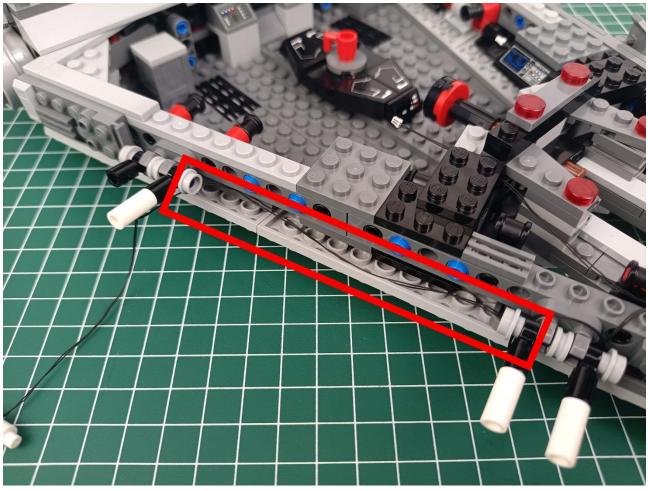

The two are connected through the interface, the connection method is as follows.

Connect the USB power cord to any port on the 4-Port Expansion Boards.

Take out the accessories in the "1" bag.

Connect accessories to 4-Port Expansion Boards.

Connect the USB power cord to the power bank.

Power-on test to check whether there is any abnormality in the lighting. If there is an abnormality, please contact us in time!!!

Separate accessories from 4-Port Expansion Boards.

Put the accessories back in bag "1" to prevent loss.

Refer to the above operation to test the accessories in the three bags shown in the figure. Test one bag and put it back to prevent loss or confusion.