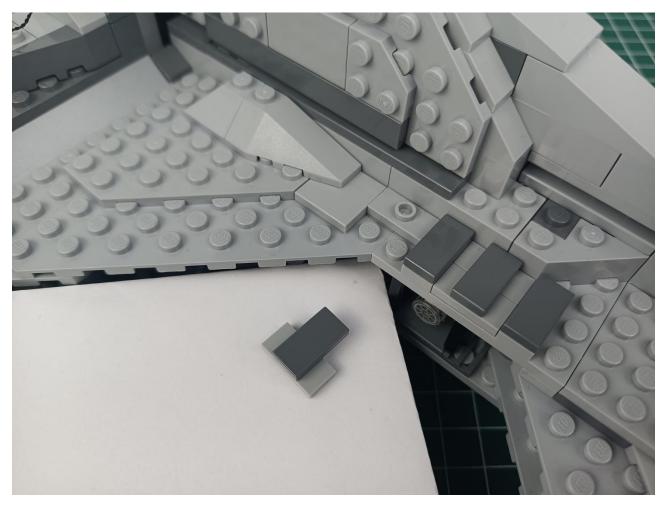

Connect the USB power cord to the power bank.

Power-on test to check whether there is any abnormality in the lighting. If there is an abnormality, please contact us in time!!!

Separate accessories from 4-Port Expansion Boards.

Put the accessories back in bag "1" to prevent loss.

Refer to the above operation to test the accessories in the three bags shown in the figure. Test one bag and put it back to prevent loss or confusion.