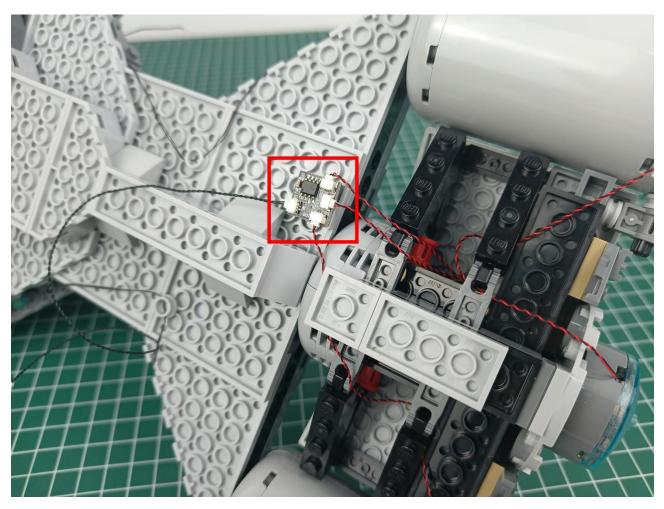

The two are connected through the interface, the connection method is as follows.

Connect the USB power cord to any port on the 4-Port Expansion Boards.

Take out the accessories in the "1" bag.

Connect accessories to 4-Port Expansion Boards.

Connect the USB power cord to the power bank.

Power-on test to check whether there is any abnormality in the lighting. If there is an abnormality, please contact us in time!!!

Separate accessories from 4-Port Expansion Boards.