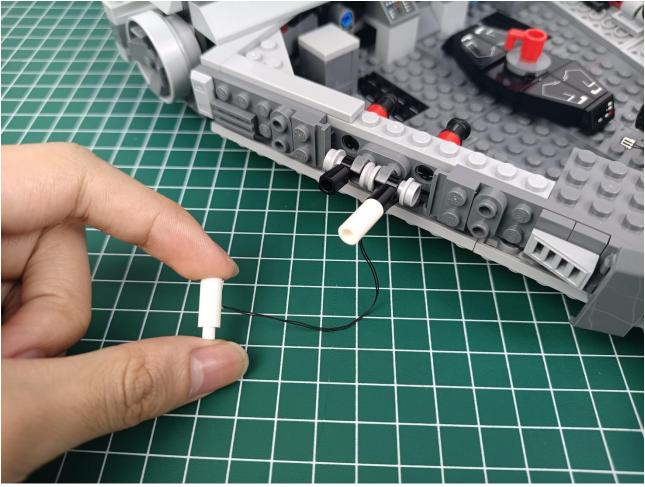

The two are connected through the interface, the connection method is as follows.

Connect the USB power cord to any port on the 4-Port Expansion Boards.

Take out the accessories in the "1" bag.

Connect accessories to 4-Port Expansion Boards.

Connect the USB power cord to the power bank.

Power-on test to check whether there is any abnormality in the lighting. If there is an abnormality, please contact us in time!!!

Separate accessories from 4-Port Expansion Boards.

Put the accessories back in bag "1" to prevent loss.

Refer to the above operation to test the accessories in the three bags shown in the figure. Test one bag and put it back to prevent loss or confusion.