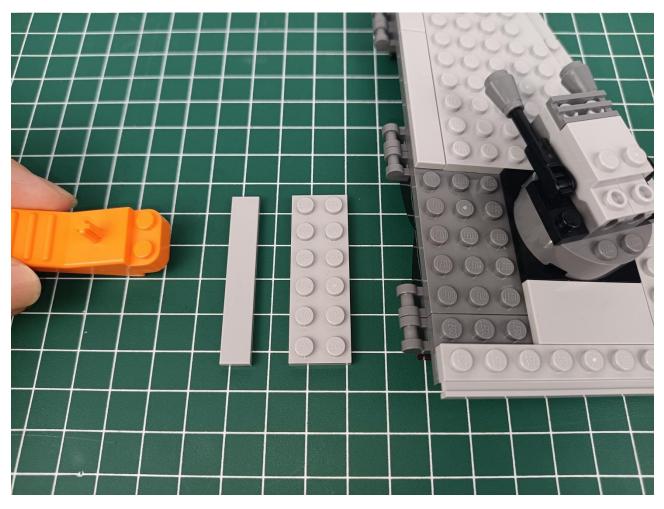

#### start installation:

| NEW FUNCTION DESCRIPTION                       |
|------------------------------------------------|
| ON: ALL LIGHTING BRANCHES ARE FULLY OPEN       |
| OFF: ALL LIGHTING BRANCHES ARE CLOSED          |
| A: OPEN/CLOSE A BRANCH                         |
| B: OPEN/CLOSE B BRANCH                         |
| C: OPEN/CLOSE C BRANCH                         |
| D: OPEN/CLOSE D BRANCH                         |
| FS: TURN ON BLINKING FOR THE LAST OPEN CHANNEL |
| BLN: START BREATHING FOR THE LAST OPENED PATH  |
| ↑: INCREASE BLINKING/BREATHING RATE            |
| ↓: REDUCE FLICKER/BREATHING RATE               |
| +: INCREASE BRIGHTNESS                         |
| • REDUCE BRIGHTNESS                            |
| ♦: BURST MODE                                  |
| (1)+: VOLUME INCREASE                          |
| ₫-: VOLUME DOWN                                |
|                                                |