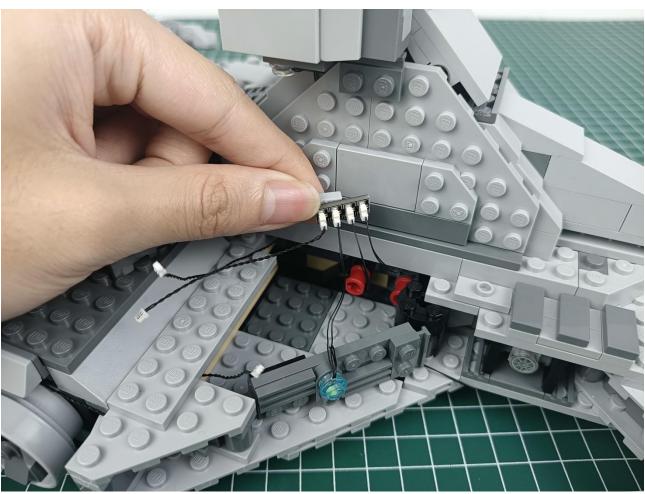

The two are connected through the interface, the connection method is as follows.

Connect the USB power cord to any port on the 4-Port Expansion Boards.

Take out the accessories in the "1" bag.

Connect accessories to 4-Port Expansion Boards.

Connect the USB power cord to the power bank.

Power-on test to check whether there is any abnormality in the lighting. If there is an abnormality, please contact us in time!!!

Separate accessories from 4-Port Expansion Boards.