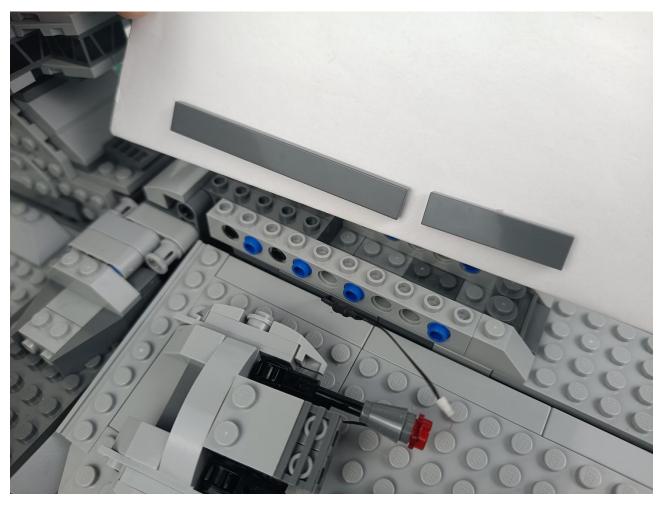

The two are connected through the interface, the connection method is as follows.

Connect the USB power cord to any port on the 4-Port Expansion Boards.

Take out the accessories in the "1" bag.

Connect accessories to 4-Port Expansion Boards.

Connect the USB power cord to the power bank.

Power-on test to check whether there is any abnormality in the lighting. If there is an abnormality, please contact us in time!!!

Separate accessories from 4-Port Expansion Boards.