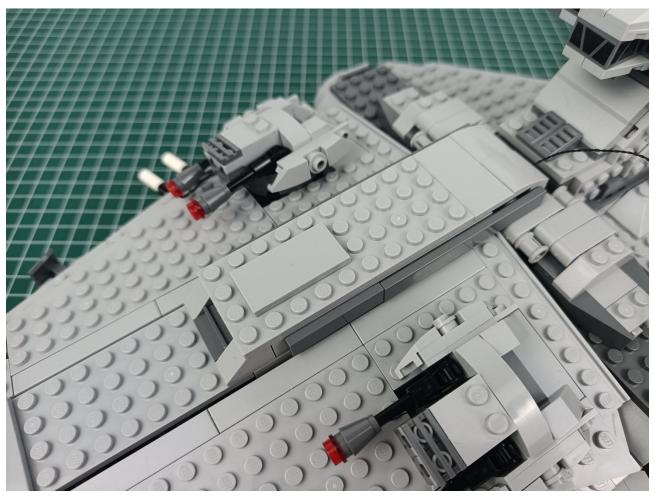

## Precautions:

- 1. The new remote control lighting is divided into 4 channels, which can be controlled individually
- 3. Music and lighting can be turned off separately

The installation is complete.