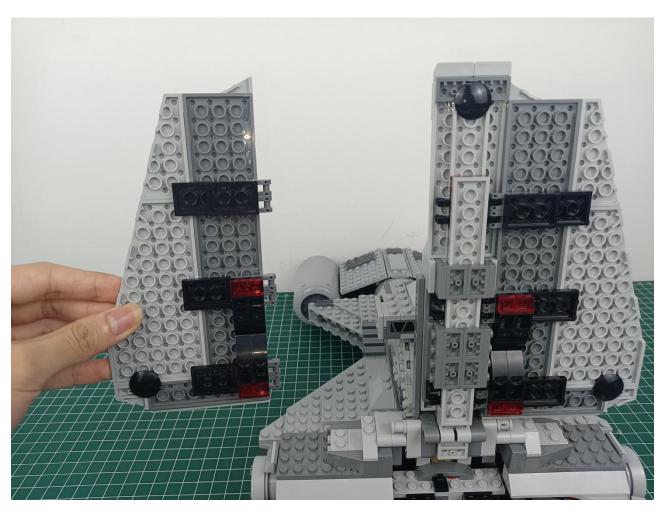

Put the accessories back in bag "1" to prevent loss.

Refer to the above operation to test the accessories in the three bags shown in the figure. Test one bag and put it back to prevent loss or confusion.