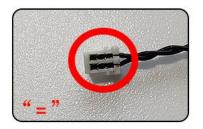

### **Lighting test:**

Take out the accessories from the "5" bag.

Take out the accessory as shown. (4-Port Expansion Boards and USB power cord)

Put the accessory as shown in the bag back.

Remove the protective layer on 4-Port Expansion Boards. (If not, skip this step)

The two are connected through the interface, the connection method is as follows.

Connect the USB power cord to any port on the 4-Port Expansion Boards.

Take out the accessories in the "1" bag.

Connect accessories to 4-Port Expansion Boards.