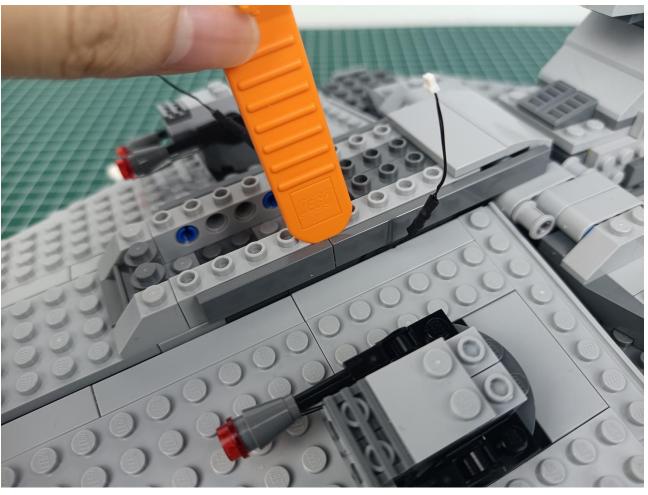

The two are connected through the interface, the connection method is as follows.

Connect the USB power cord to any port on the 4-Port Expansion Boards.

Take out the accessories in the "1" bag.

Connect accessories to 4-Port Expansion Boards.

Connect the USB power cord to the power bank.

Power-on test to check whether there is any abnormality in the lighting. If there is an abnormality, please contact us in time!!!

Separate accessories from 4-Port Expansion Boards.