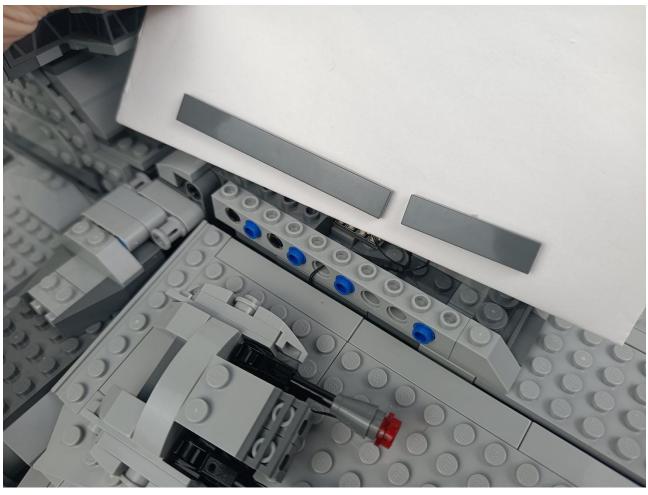

Put the accessories back in bag "1" to prevent loss.

Refer to the above operation to test the accessories in the three bags shown in the figure. Test one bag and put it back to prevent loss or confusion.

If there is an abnormality, please contact us in time!!!

After all the tests are completed, separate the remaining parts.

Put the accessories back into the "5" bag.