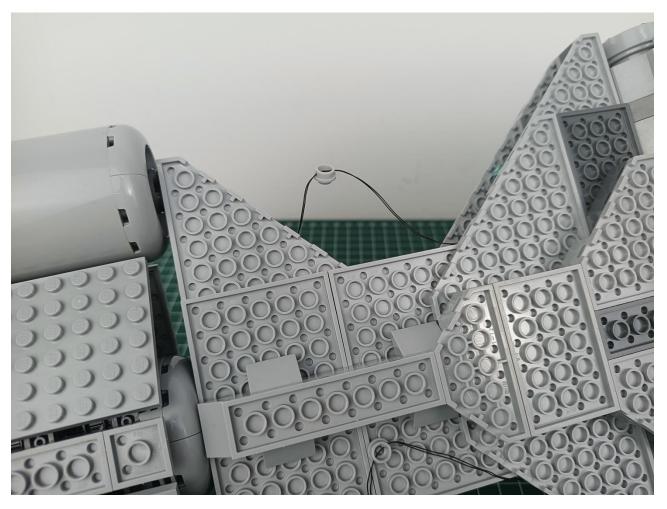

### **Lighting test:**

Take out the accessories from the "5" bag.

Take out the accessory as shown. (4-Port Expansion Boards and USB power cord)

Put the accessory as shown in the bag back.

Remove the protective layer on 4-Port Expansion Boards. (If not, skip this step)

The two are connected through the interface, the connection method is as follows.

Connect the USB power cord to any port on the 4-Port Expansion Boards.

Take out the accessories in the "1" bag.

Connect accessories to 4-Port Expansion Boards.