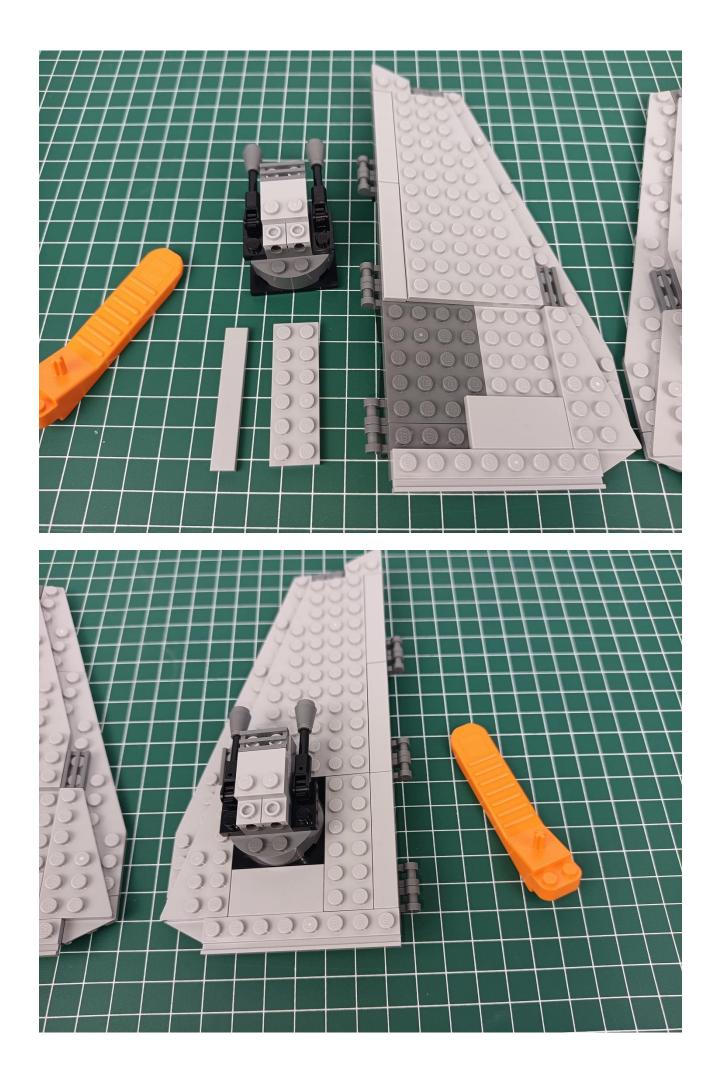

Put the accessories back in bag "1" to prevent loss.

Refer to the above operation to test the accessories in the three bags shown in the figure. Test one bag and put it back to prevent loss or confusion.