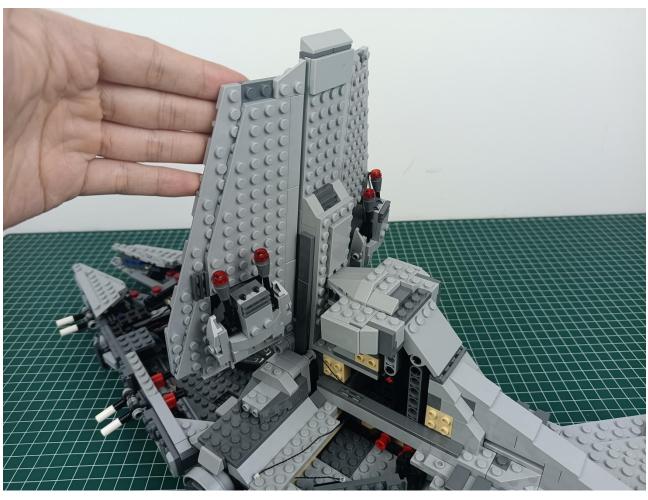

## Precautions:

- 1. The new remote control lighting is divided into 4 channels, which can be controlled individually
- 3. Music and lighting can be turned off separately

The installation is complete.