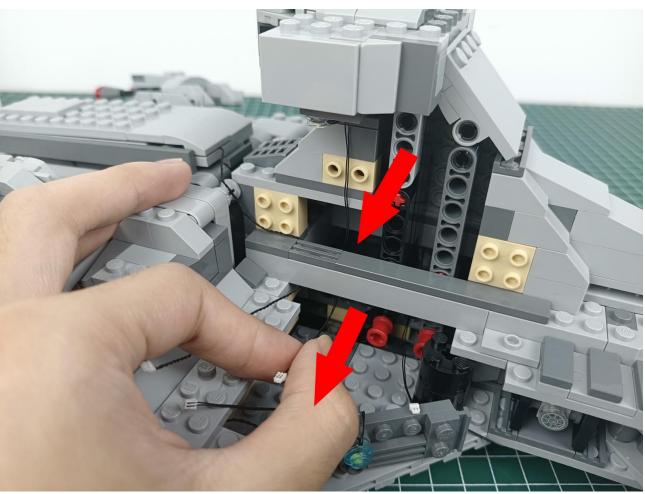

The two are connected through the interface, the connection method is as follows.

Connect the USB power cord to any port on the 4-Port Expansion Boards.

Take out the accessories in the "1" bag.

Connect accessories to 4-Port Expansion Boards.

Connect the USB power cord to the power bank.

Power-on test to check whether there is any abnormality in the lighting. If there is an abnormality, please contact us in time!!!

Separate accessories from 4-Port Expansion Boards.