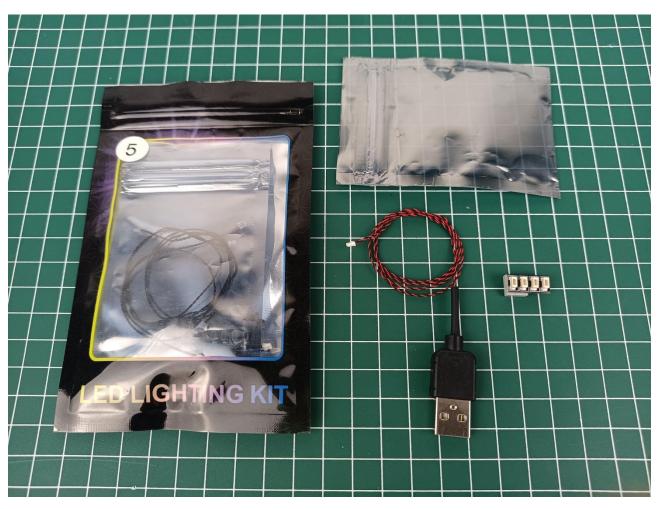

### **Lighting test:**

Take out the accessories from the "5" bag.

Take out the accessory as shown. (4-Port Expansion Boards and USB power cord)

Put the accessory as shown in the bag back.

Remove the protective layer on 4-Port Expansion Boards. (If not, skip this step)

If there is an abnormality, please contact us in time!!!

After all the tests are completed, separate the remaining parts.

Put the accessories back into the "5" bag.