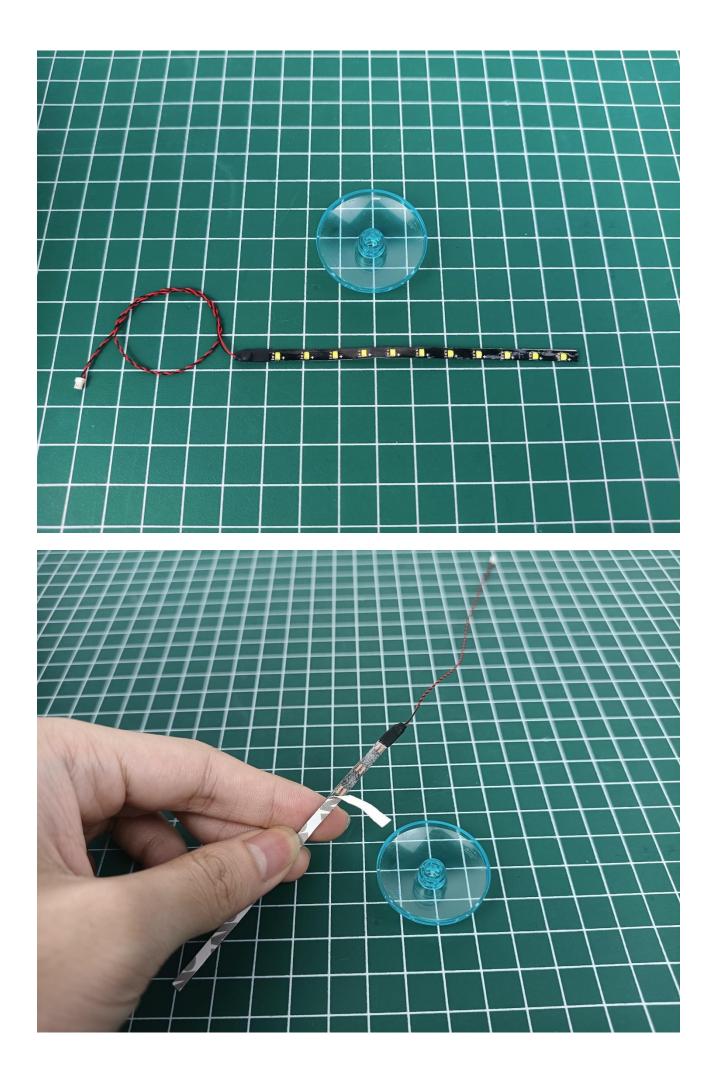

### **Lighting test:**

Take out the accessories from the "5" bag.

Take out the accessory as shown. (4-Port Expansion Boards and USB power cord)

Put the accessory as shown in the bag back.

Remove the protective layer on 4-Port Expansion Boards. (If not, skip this step)

The two are connected through the interface, the connection method is as follows.

Connect the USB power cord to any port on the 4-Port Expansion Boards.

Take out the accessories in the "1" bag.

Connect accessories to 4-Port Expansion Boards.