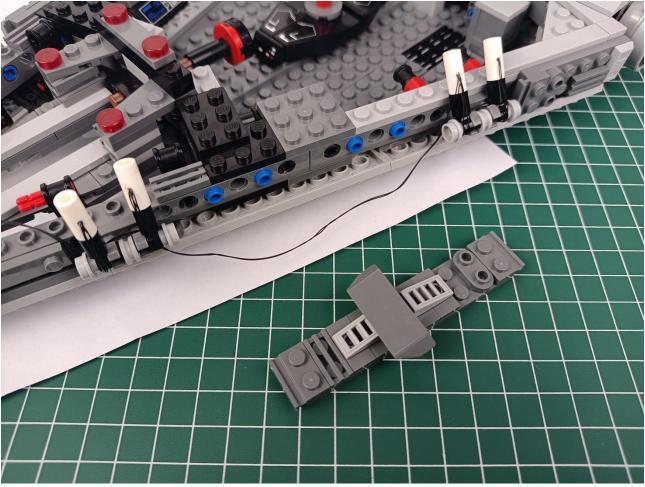

Put the accessories back in bag "1" to prevent loss.

Refer to the above operation to test the accessories in the three bags shown in the figure. Test one bag and put it back to prevent loss or confusion.

If there is an abnormality, please contact us in time!!!

After all the tests are completed, separate the remaining parts.

Put the accessories back into the "5" bag.