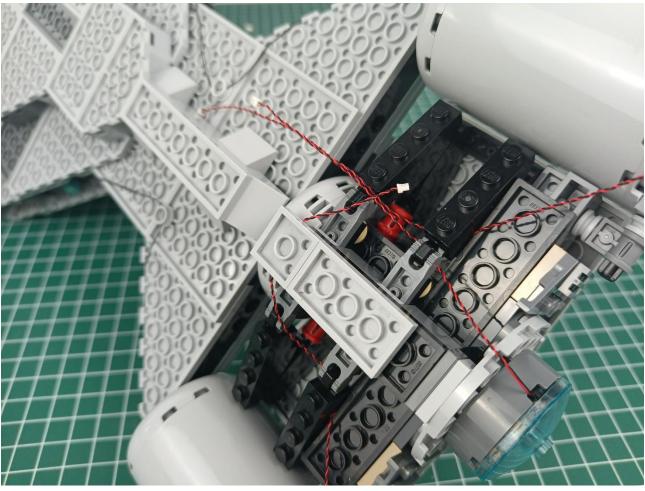

Put the accessories back in bag "1" to prevent loss.

Refer to the above operation to test the accessories in the three bags shown in the figure. Test one bag and put it back to prevent loss or confusion.