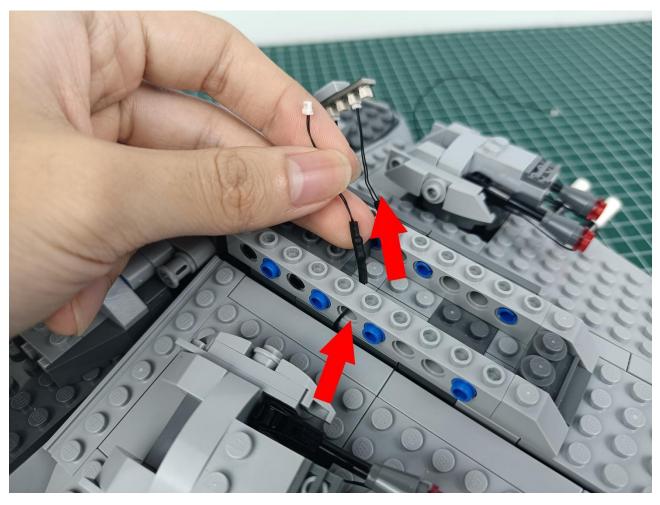

Connect the USB power cord to the power bank.

Power-on test to check whether there is any abnormality in the lighting. If there is an abnormality, please contact us in time!!!

Separate accessories from 4-Port Expansion Boards.

Put the accessories back in bag "1" to prevent loss.

Refer to the above operation to test the accessories in the three bags shown in the figure. Test one bag and put it back to prevent loss or confusion.