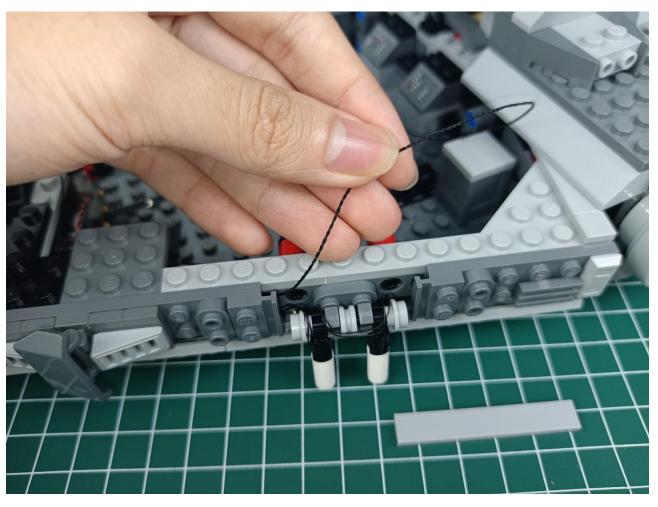

Put the accessories back in bag "1" to prevent loss.

Refer to the above operation to test the accessories in the three bags shown in the figure. Test one bag and put it back to prevent loss or confusion.

If there is an abnormality, please contact us in time!!!

After all the tests are completed, separate the remaining parts.

Put the accessories back into the "5" bag.