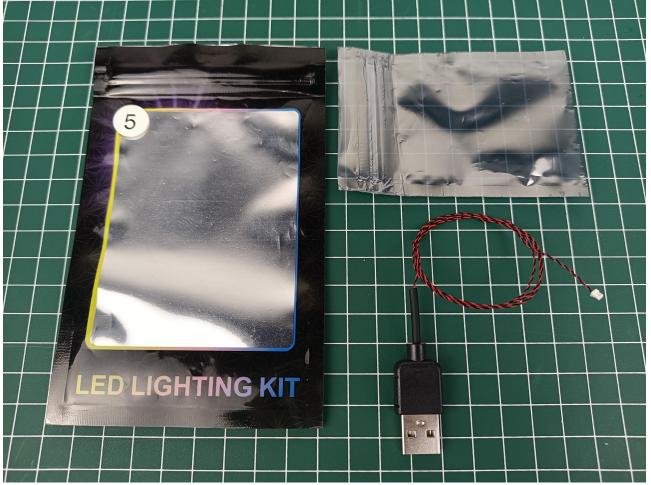

### **Lighting test:**

Take out the accessories from the "5" bag.

Take out the accessory as shown. (4-Port Expansion Boards and USB power cord)

Put the accessory as shown in the bag back.

Remove the protective layer on 4-Port Expansion Boards. (If not, skip this step)