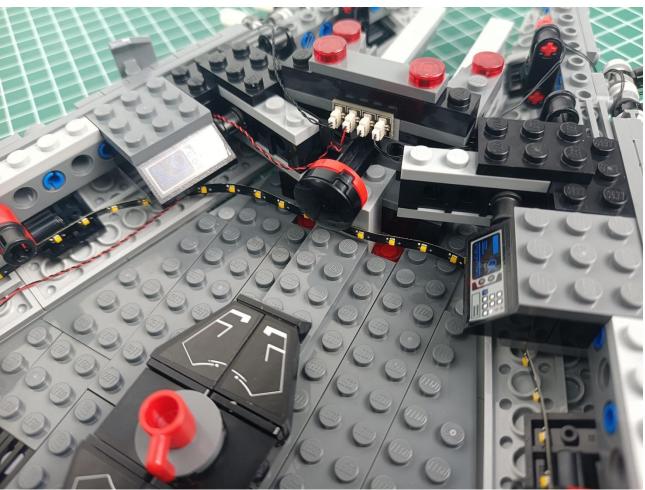

#### start installation:

| NEW FUNCTION DESCRIPTION                       |
|------------------------------------------------|
| ON: ALL LIGHTING BRANCHES ARE FULLY OPEN       |
| OFF: ALL LIGHTING BRANCHES ARE CLOSED          |
| A: OPEN/CLOSE A BRANCH                         |
| B: OPEN/CLOSE B BRANCH                         |
| C: OPEN/CLOSE C BRANCH                         |
| D: OPEN/CLOSE D BRANCH                         |
| FS: TURN ON BLINKING FOR THE LAST OPEN CHANNEL |
| BLN: START BREATHING FOR THE LAST OPENED PATH  |
| ↑: INCREASE BLINKING/BREATHING RATE            |
| ↓: REDUCE FLICKER/BREATHING RATE               |
| +: INCREASE BRIGHTNESS                         |
| • REDUCE BRIGHTNESS                            |
| ♦: BURST MODE                                  |
| (1)+: VOLUME INCREASE                          |
| ₫-: VOLUME DOWN                                |
|                                                |

## Precautions:

- 1. The new remote control lighting is divided into 4 channels, which can be controlled individually
- 3. Music and lighting can be turned off separately

The installation is complete.