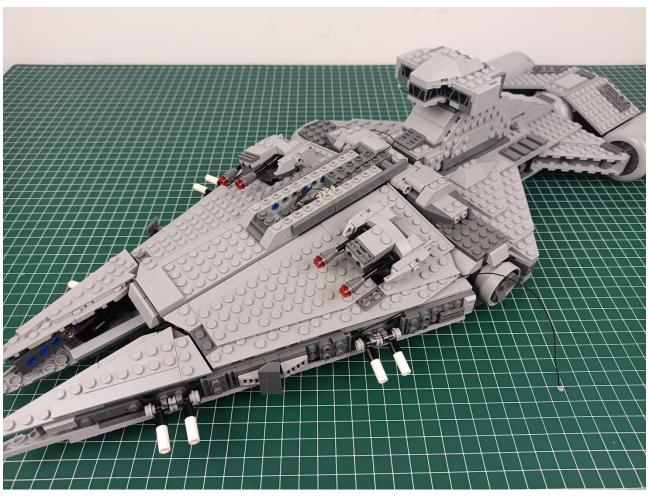

# 75315 Imperial Light Cruiser LED lighting Kit (Sound and Light Remote Control Version) GC80