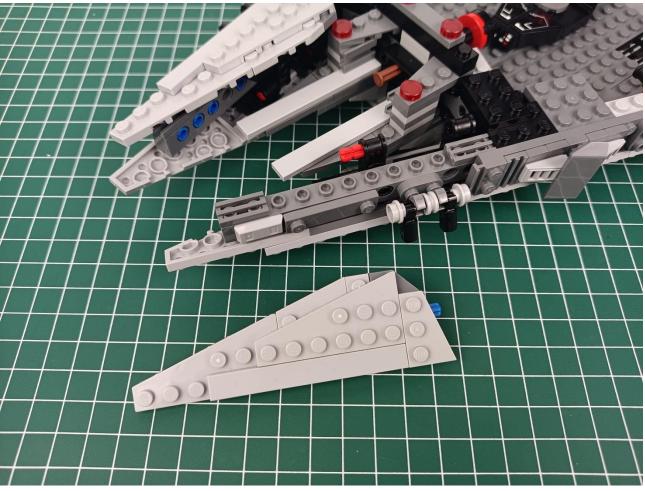

### **Lighting test:**

Take out the accessories from the "5" bag.

Take out the accessory as shown. (4-Port Expansion Boards and USB power cord)

Put the accessory as shown in the bag back.

Remove the protective layer on 4-Port Expansion Boards. (If not, skip this step)