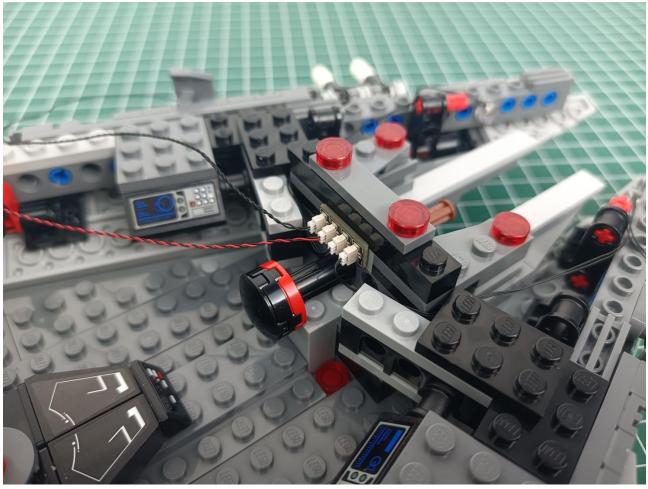

The two are connected through the interface, the connection method is as follows.

Connect the USB power cord to any port on the 4-Port Expansion Boards.

Take out the accessories in the "1" bag.

Connect accessories to 4-Port Expansion Boards.

Connect the USB power cord to the power bank.

Power-on test to check whether there is any abnormality in the lighting. If there is an abnormality, please contact us in time!!!

Separate accessories from 4-Port Expansion Boards.