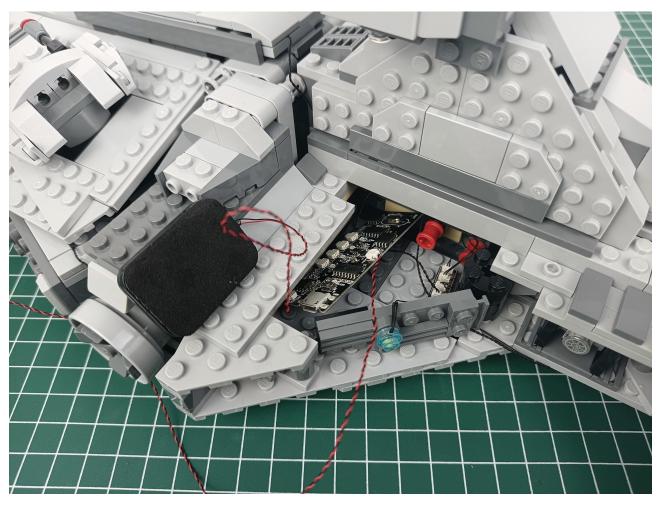

Connect the USB power cord to the power bank.

Power-on test to check whether there is any abnormality in the lighting. If there is an abnormality, please contact us in time!!!

Separate accessories from 4-Port Expansion Boards.

Put the accessories back in bag "1" to prevent loss.

Refer to the above operation to test the accessories in the three bags shown in the figure. Test one bag and put it back to prevent loss or confusion.