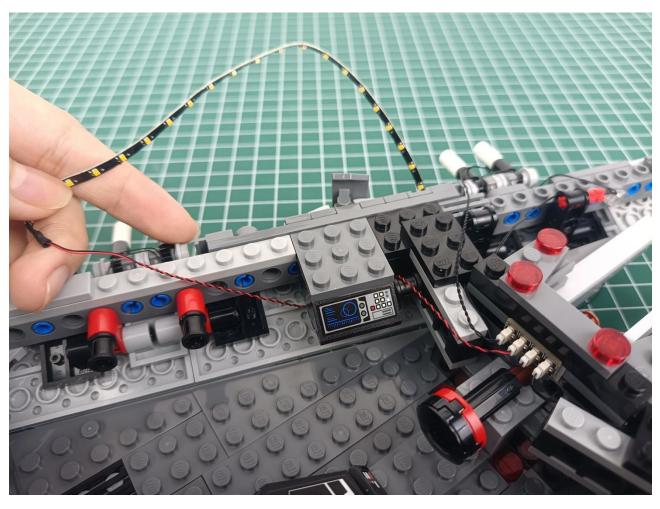

The two are connected through the interface, the connection method is as follows.

Connect the USB power cord to any port on the 4-Port Expansion Boards.

Take out the accessories in the "1" bag.

Connect accessories to 4-Port Expansion Boards.

Connect the USB power cord to the power bank.

Power-on test to check whether there is any abnormality in the lighting. If there is an abnormality, please contact us in time!!!

Separate accessories from 4-Port Expansion Boards.