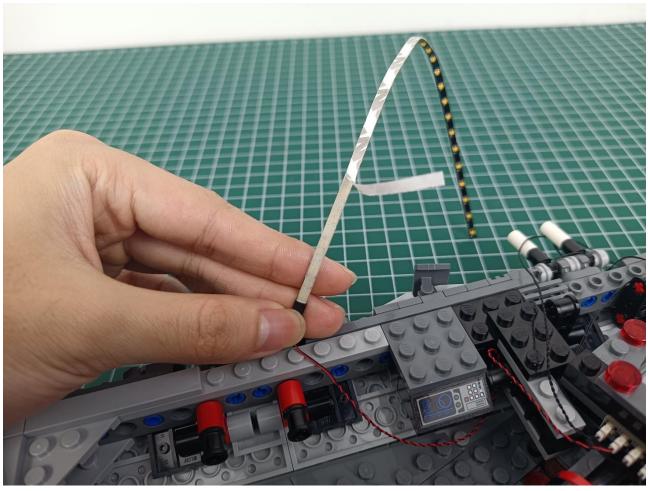

The two are connected through the interface, the connection method is as follows.

Connect the USB power cord to any port on the 4-Port Expansion Boards.

Take out the accessories in the "1" bag.

Connect accessories to 4-Port Expansion Boards.

Connect the USB power cord to the power bank.

Power-on test to check whether there is any abnormality in the lighting. If there is an abnormality, please contact us in time!!!

Separate accessories from 4-Port Expansion Boards.