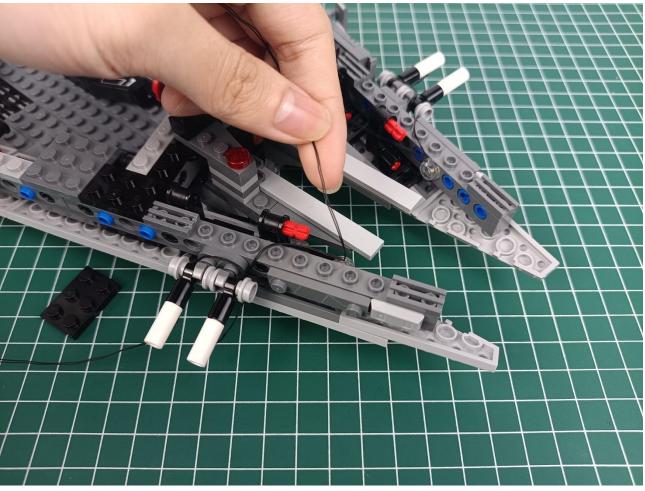

Put the accessories back in bag "1" to prevent loss.

Refer to the above operation to test the accessories in the three bags shown in the figure. Test one bag and put it back to prevent loss or confusion.

If there is an abnormality, please contact us in time!!!

After all the tests are completed, separate the remaining parts.

Put the accessories back into the "5" bag.