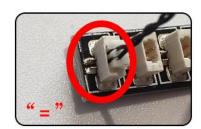

Connect the USB power cord to the power bank.

Power-on test to check whether there is any abnormality in the lighting. If there is an abnormality, please contact us in time!!!

Separate accessories from 4-Port Expansion Boards.

Put the accessories back in bag "1" to prevent loss.

Refer to the above operation to test the accessories in the three bags shown in the figure. Test one bag and put it back to prevent loss or confusion.