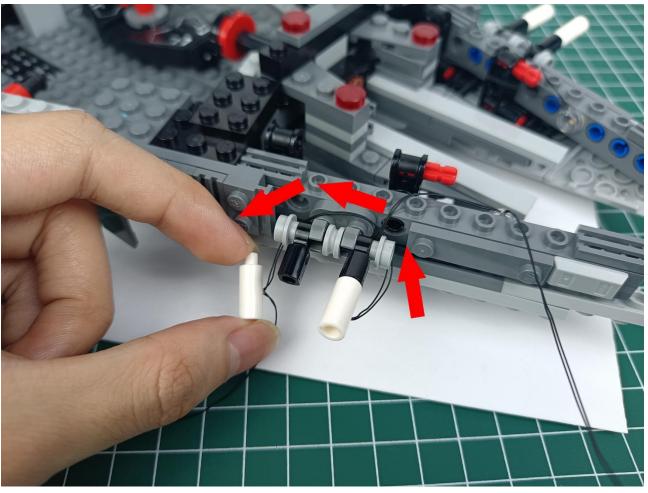

The two are connected through the interface, the connection method is as follows.

Connect the USB power cord to any port on the 4-Port Expansion Boards.

Take out the accessories in the "1" bag.

Connect accessories to 4-Port Expansion Boards.

Connect the USB power cord to the power bank.

Power-on test to check whether there is any abnormality in the lighting. If there is an abnormality, please contact us in time!!!

Separate accessories from 4-Port Expansion Boards.