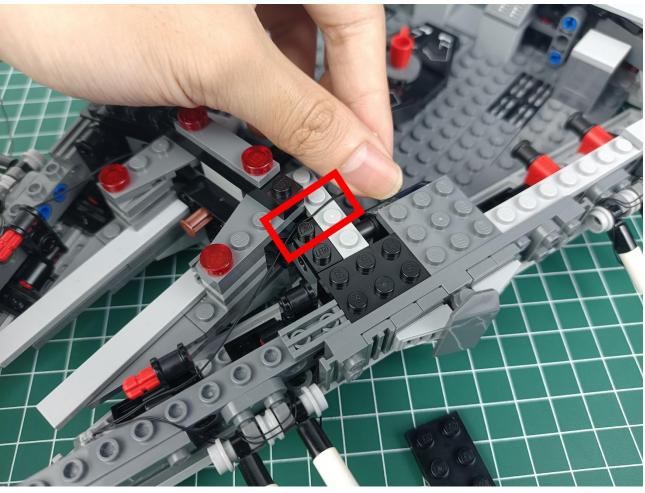

Put the accessories back in bag "1" to prevent loss.

Refer to the above operation to test the accessories in the three bags shown in the figure. Test one bag and put it back to prevent loss or confusion.