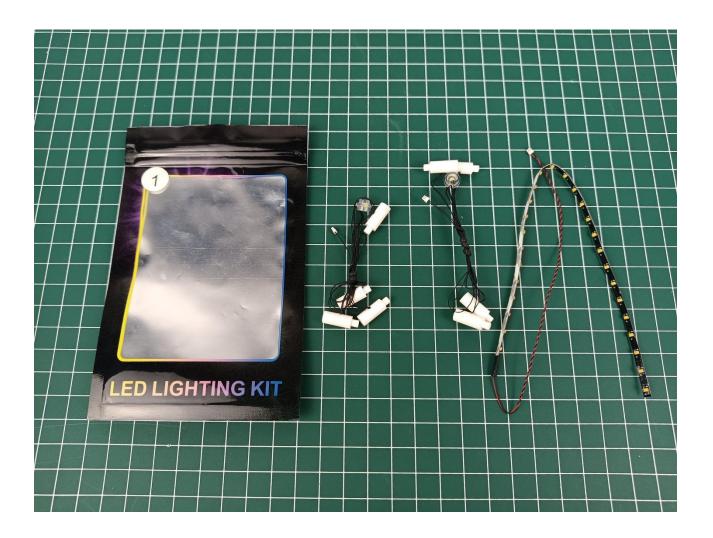

## **USB** connectors to connect devices

There are a total of 6 bags of this product.

### **Lighting test:**

Take out the accessories from the "5" bag.

Take out the accessory as shown. (4-Port Expansion Boards and USB power cord)

Put the accessory as shown in the bag back.

Remove the protective layer on 4-Port Expansion Boards. (If not, skip this step)