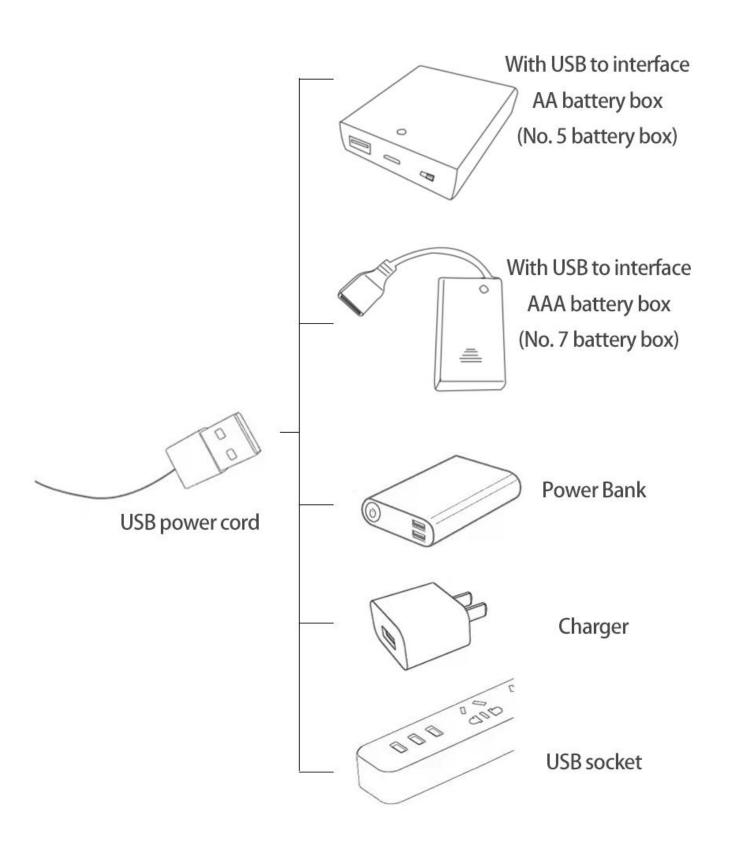

Power supply mode: USB power cord (please bring your own power supply).

It can be energized through a USB battery box (please pay attention to the positive and negative poles of the battery), power bank, mobile phone charger or USB socket. The normal voltage is 3-5V.

## **USB** connectors to connect devices

There are a total of 6 bags of this product.