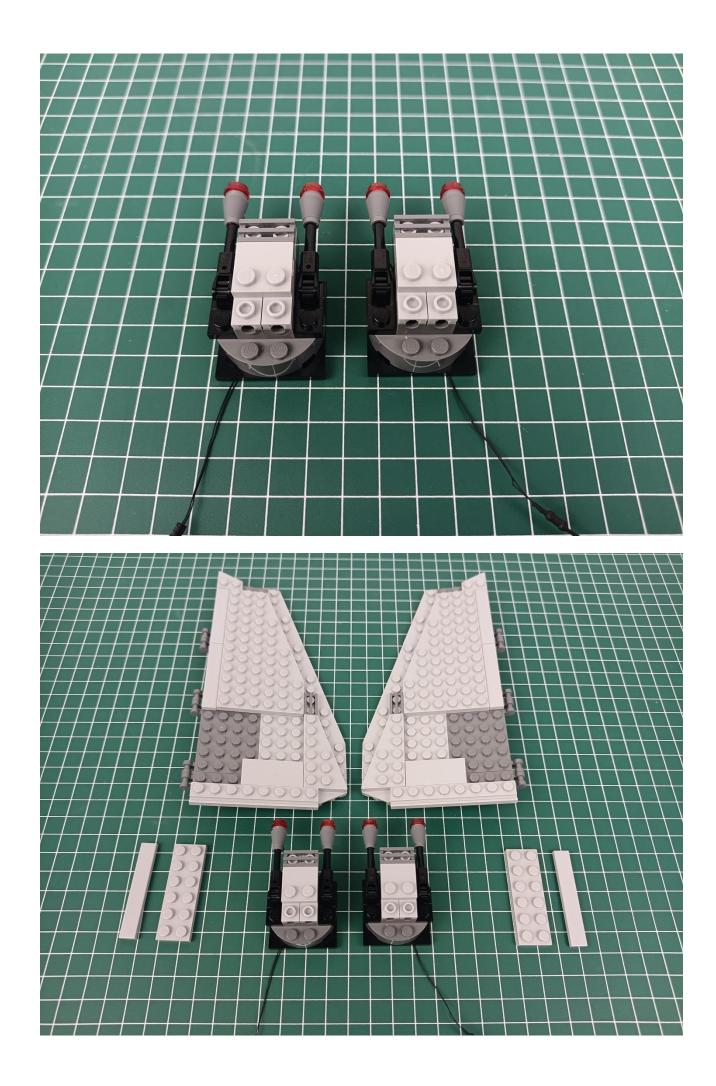

The two are connected through the interface, the connection method is as follows.

Connect the USB power cord to any port on the 4-Port Expansion Boards.

Take out the accessories in the "1" bag.

Connect accessories to 4-Port Expansion Boards.

Connect the USB power cord to the power bank.

Power-on test to check whether there is any abnormality in the lighting. If there is an abnormality, please contact us in time!!!

Separate accessories from 4-Port Expansion Boards.

Put the accessories back in bag "1" to prevent loss.

Refer to the above operation to test the accessories in the three bags shown in the figure. Test one bag and put it back to prevent loss or confusion.