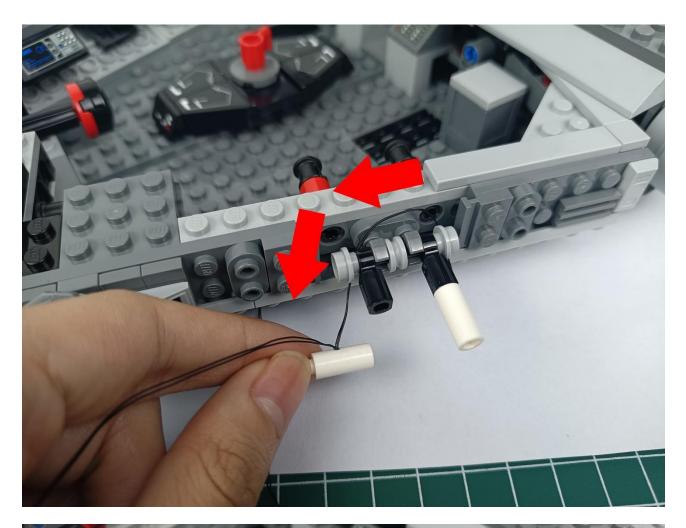

The two are connected through the interface, the connection method is as follows.

Connect the USB power cord to any port on the 4-Port Expansion Boards.

Take out the accessories in the "1" bag.

Connect accessories to 4-Port Expansion Boards.

Connect the USB power cord to the power bank.

Power-on test to check whether there is any abnormality in the lighting. If there is an abnormality, please contact us in time!!!

Separate accessories from 4-Port Expansion Boards.