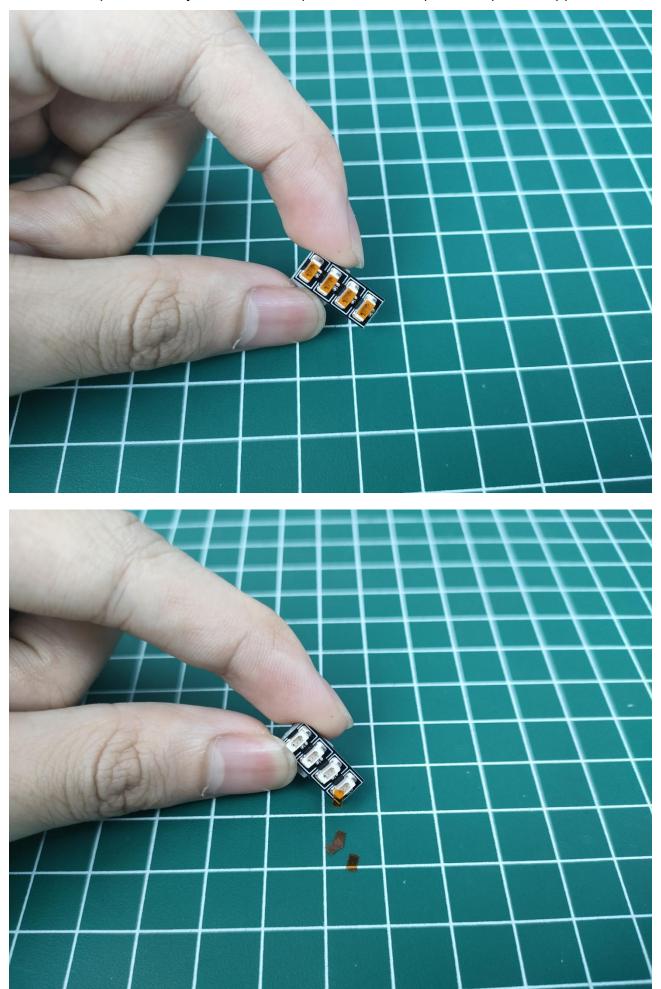

### **Lighting test:**

Take out the accessories from the "5" bag.

Take out the accessory as shown. (4-Port Expansion Boards and USB power cord)

Put the accessory as shown in the bag back.

Remove the protective layer on 4-Port Expansion Boards. (If not, skip this step)