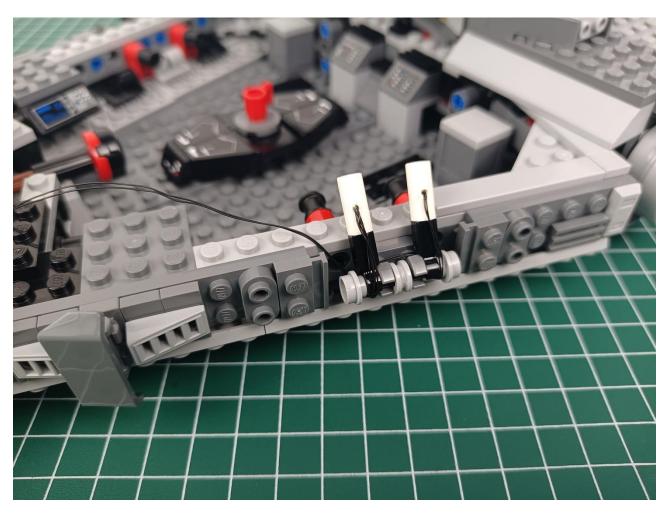

### **Lighting test:**

Take out the accessories from the "5" bag.

Take out the accessory as shown. (4-Port Expansion Boards and USB power cord)

Put the accessory as shown in the bag back.

Remove the protective layer on 4-Port Expansion Boards. (If not, skip this step)

The two are connected through the interface, the connection method is as follows.

Connect the USB power cord to any port on the 4-Port Expansion Boards.

Take out the accessories in the "1" bag.

Connect accessories to 4-Port Expansion Boards.