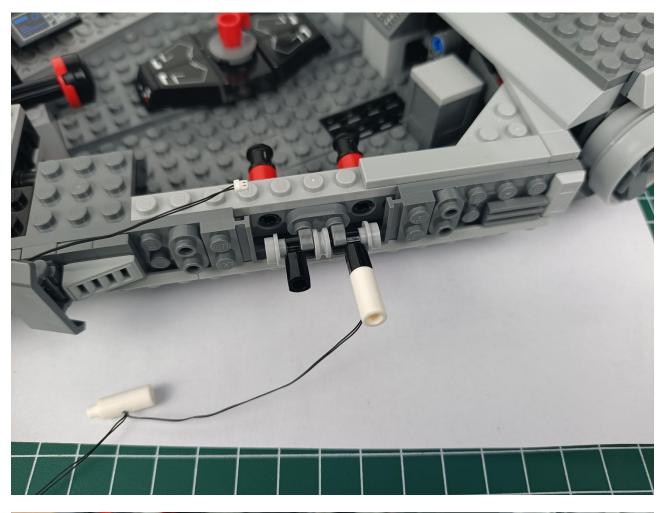

The two are connected through the interface, the connection method is as follows.

Connect the USB power cord to any port on the 4-Port Expansion Boards.

Take out the accessories in the "1" bag.

Connect accessories to 4-Port Expansion Boards.

Connect the USB power cord to the power bank.

Power-on test to check whether there is any abnormality in the lighting. If there is an abnormality, please contact us in time!!!

Separate accessories from 4-Port Expansion Boards.