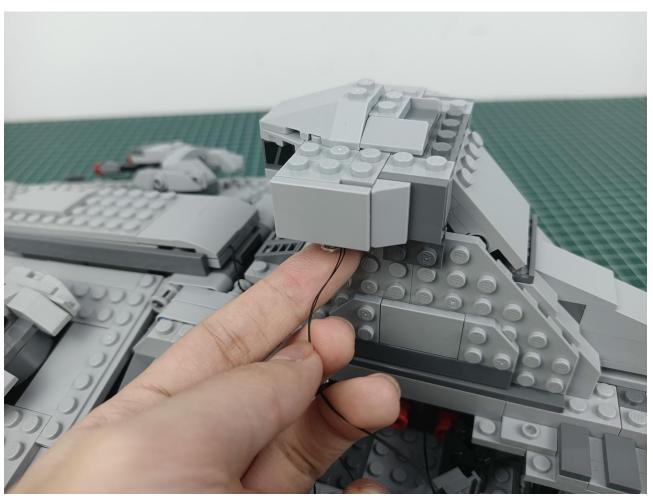

Put the accessories back in bag "1" to prevent loss.

Refer to the above operation to test the accessories in the three bags shown in the figure. Test one bag and put it back to prevent loss or confusion.

If there is an abnormality, please contact us in time!!!

After all the tests are completed, separate the remaining parts.

Put the accessories back into the "5" bag.