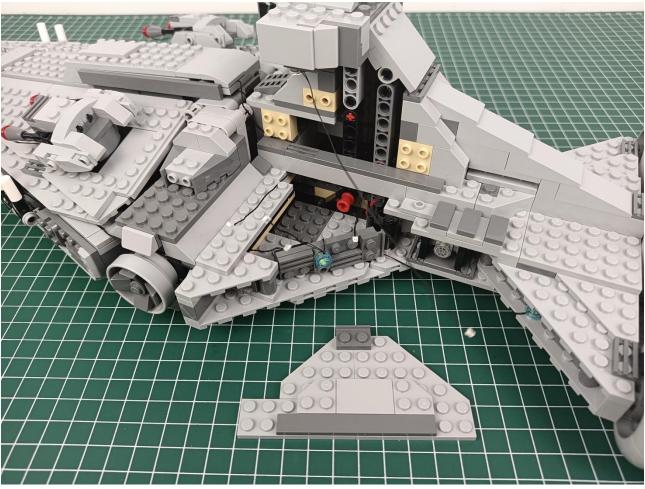

Put the accessories back in bag "1" to prevent loss.

Refer to the above operation to test the accessories in the three bags shown in the figure. Test one bag and put it back to prevent loss or confusion.

If there is an abnormality, please contact us in time!!!

After all the tests are completed, separate the remaining parts.

Put the accessories back into the "5" bag.