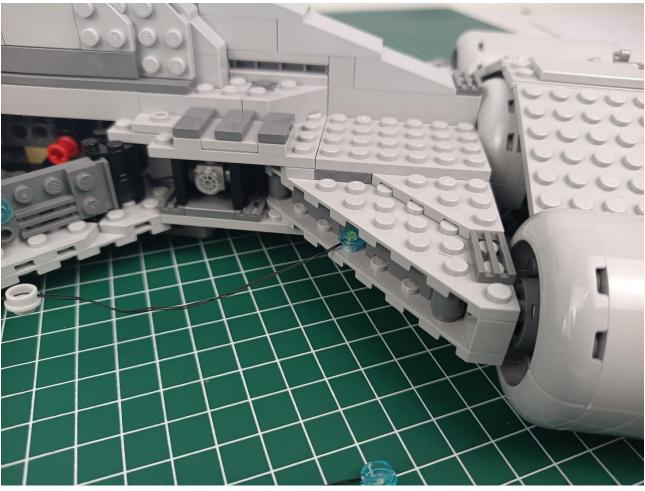

Connect the USB power cord to the power bank.

Power-on test to check whether there is any abnormality in the lighting. If there is an abnormality, please contact us in time!!!

Separate accessories from 4-Port Expansion Boards.

Put the accessories back in bag "1" to prevent loss.

Refer to the above operation to test the accessories in the three bags shown in the figure. Test one bag and put it back to prevent loss or confusion.