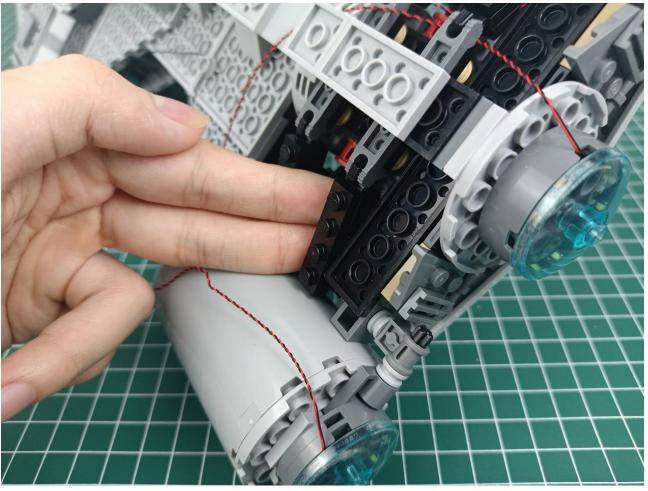

Put the accessories back in bag "1" to prevent loss.

Refer to the above operation to test the accessories in the three bags shown in the figure. Test one bag and put it back to prevent loss or confusion.

If there is an abnormality, please contact us in time!!!

After all the tests are completed, separate the remaining parts.

Put the accessories back into the "5" bag.