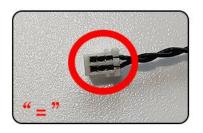

The two are connected through the interface, the connection method is as follows.

Connect the USB power cord to any port on the 4-Port Expansion Boards.

Take out the accessories in the "1" bag.

Connect accessories to 4-Port Expansion Boards.