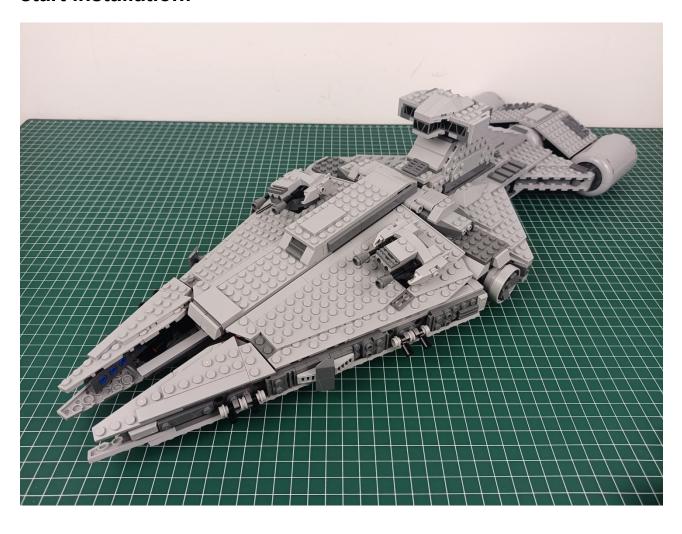

# 75315 Imperial Light Cruiser LED lighting Kit (Sound and Light Remote Control Version) GC80