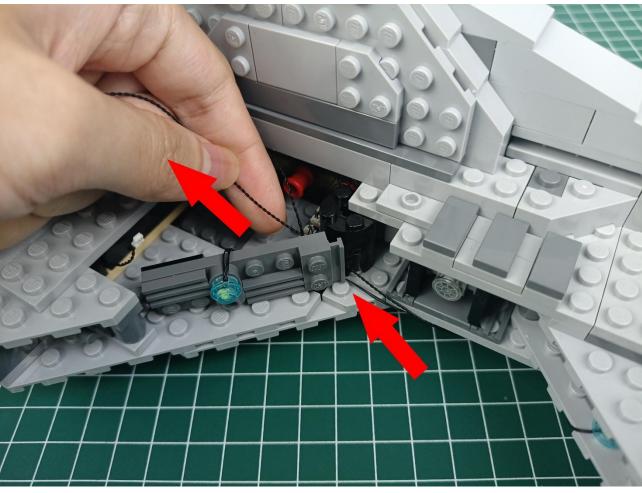

The two are connected through the interface, the connection method is as follows.

Connect the USB power cord to any port on the 4-Port Expansion Boards.

Take out the accessories in the "1" bag.

Connect accessories to 4-Port Expansion Boards.

Connect the USB power cord to the power bank.

Power-on test to check whether there is any abnormality in the lighting. If there is an abnormality, please contact us in time!!!

Separate accessories from 4-Port Expansion Boards.