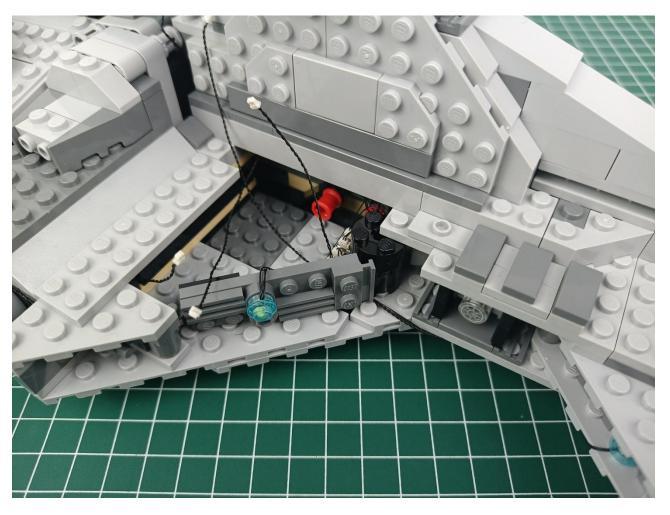

Connect the USB power cord to the power bank.

Power-on test to check whether there is any abnormality in the lighting. If there is an abnormality, please contact us in time!!!

Separate accessories from 4-Port Expansion Boards.

Put the accessories back in bag "1" to prevent loss.

Refer to the above operation to test the accessories in the three bags shown in the figure. Test one bag and put it back to prevent loss or confusion.