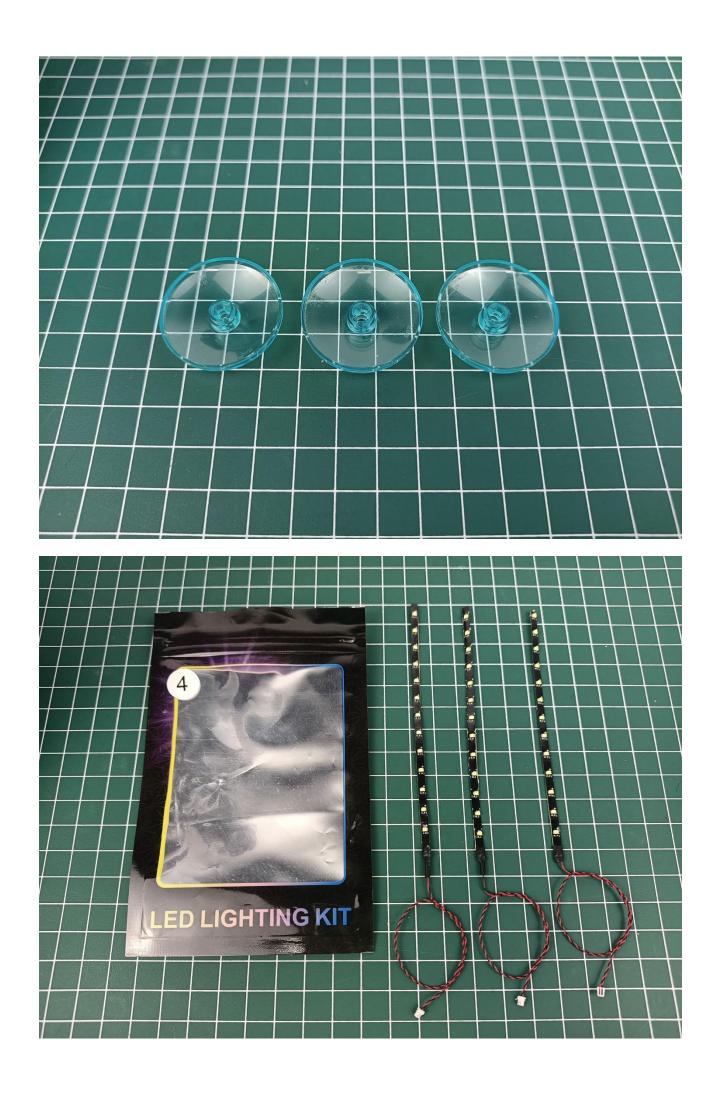

### **Lighting test:**

Take out the accessories from the "5" bag.

Take out the accessory as shown. (4-Port Expansion Boards and USB power cord)

Put the accessory as shown in the bag back.

Remove the protective layer on 4-Port Expansion Boards. (If not, skip this step)

The two are connected through the interface, the connection method is as follows.

Connect the USB power cord to any port on the 4-Port Expansion Boards.

Take out the accessories in the "1" bag.

Connect accessories to 4-Port Expansion Boards.