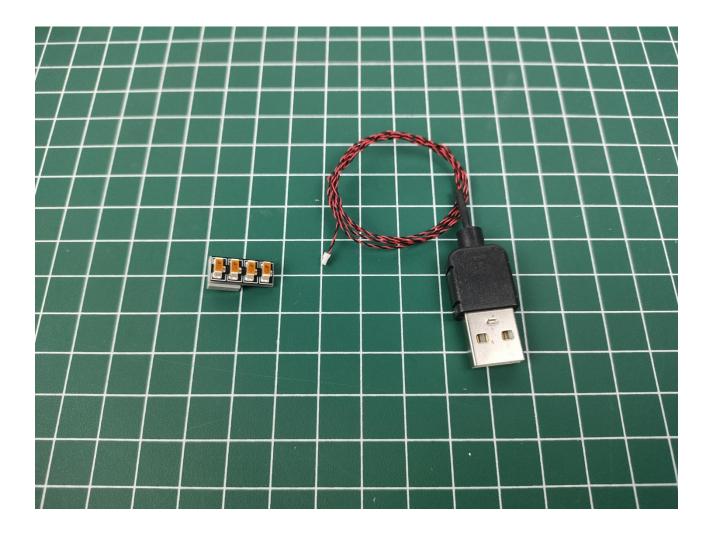

### **Lighting test:**

Take out the accessories from the "5" bag.

Take out the accessory as shown. (4-Port Expansion Boards and USB power cord)

Put the accessory as shown in the bag back.

Remove the protective layer on 4-Port Expansion Boards. (If not, skip this step)

The two are connected through the interface, the connection method is as follows.

Connect the USB power cord to any port on the 4-Port Expansion Boards.

Take out the accessories in the "1" bag.

Connect accessories to 4-Port Expansion Boards.