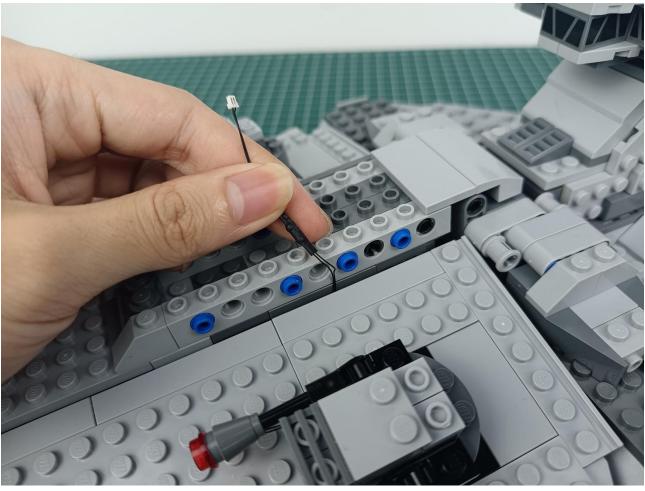

Put the accessories back in bag "1" to prevent loss.

Refer to the above operation to test the accessories in the three bags shown in the figure. Test one bag and put it back to prevent loss or confusion.

If there is an abnormality, please contact us in time!!!

After all the tests are completed, separate the remaining parts.

Put the accessories back into the "5" bag.