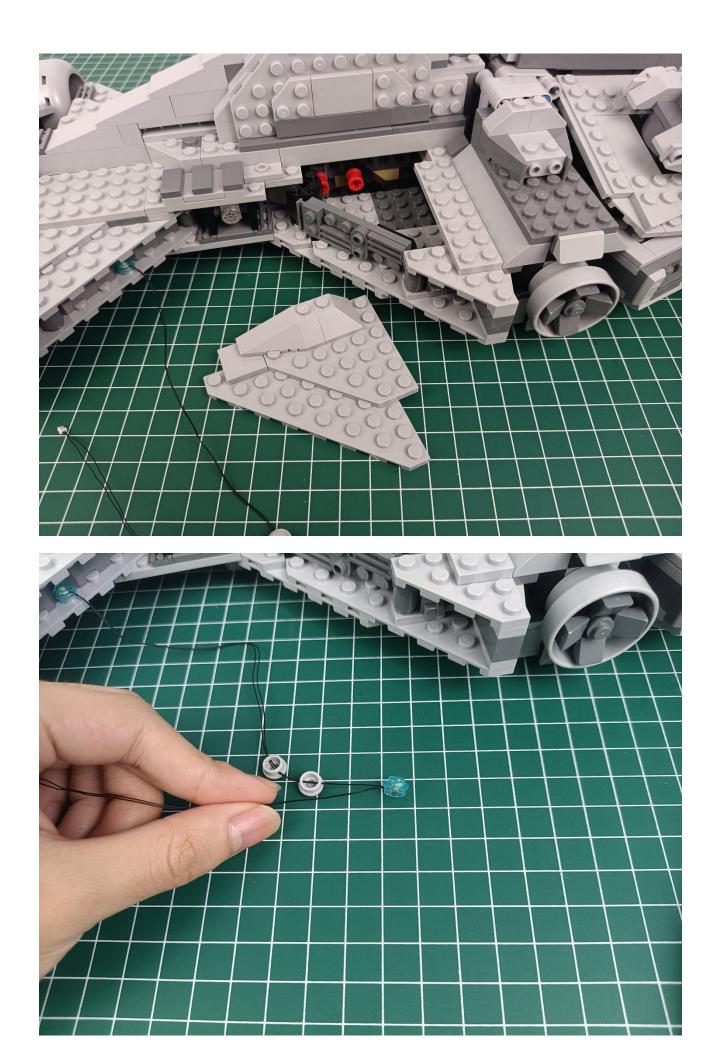

The two are connected through the interface, the connection method is as follows.

Connect the USB power cord to any port on the 4-Port Expansion Boards.

Take out the accessories in the "1" bag.

Connect accessories to 4-Port Expansion Boards.

Connect the USB power cord to the power bank.

Power-on test to check whether there is any abnormality in the lighting. If there is an abnormality, please contact us in time!!!

Separate accessories from 4-Port Expansion Boards.