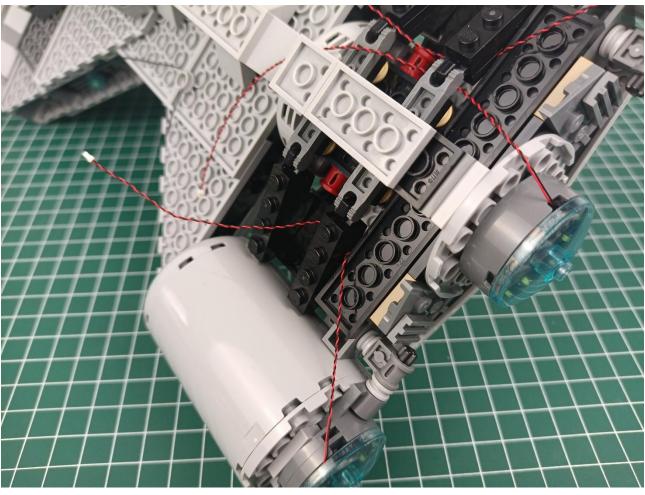

If there is an abnormality, please contact us in time!!!

After all the tests are completed, separate the remaining parts.

Put the accessories back into the "5" bag.