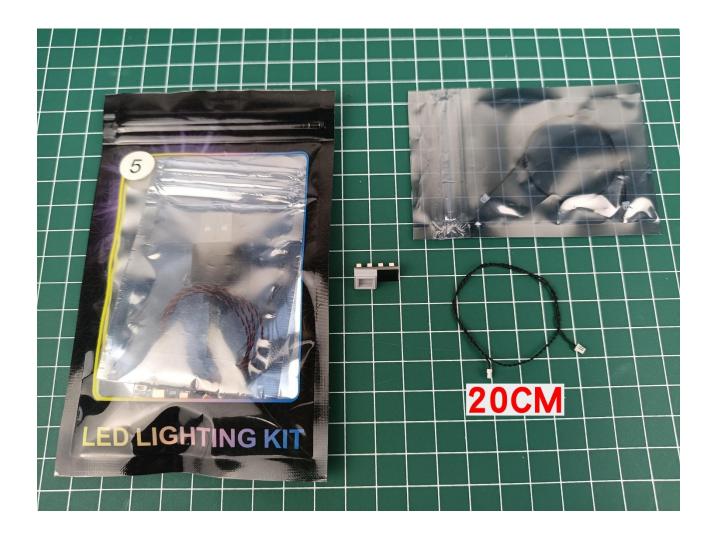

## **USB** connectors to connect devices

There are a total of 6 bags of this product.

### **Lighting test:**

Take out the accessories from the "5" bag.

Take out the accessory as shown. (4-Port Expansion Boards and USB power cord)

Put the accessory as shown in the bag back.

Remove the protective layer on 4-Port Expansion Boards. (If not, skip this step)