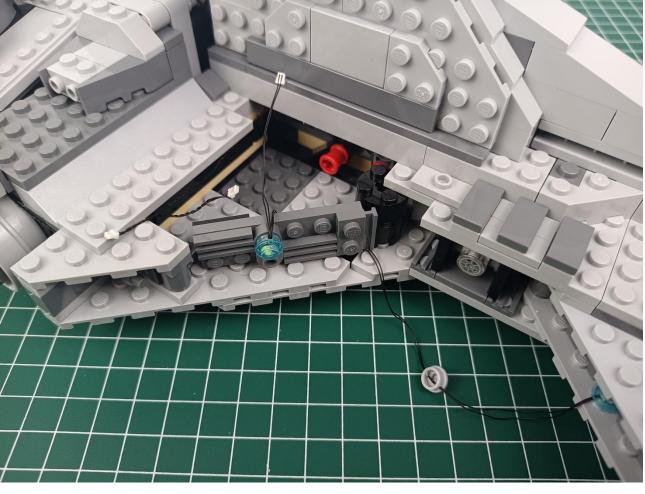

The two are connected through the interface, the connection method is as follows.

Connect the USB power cord to any port on the 4-Port Expansion Boards.

Take out the accessories in the "1" bag.

Connect accessories to 4-Port Expansion Boards.

Connect the USB power cord to the power bank.

Power-on test to check whether there is any abnormality in the lighting. If there is an abnormality, please contact us in time!!!

Separate accessories from 4-Port Expansion Boards.