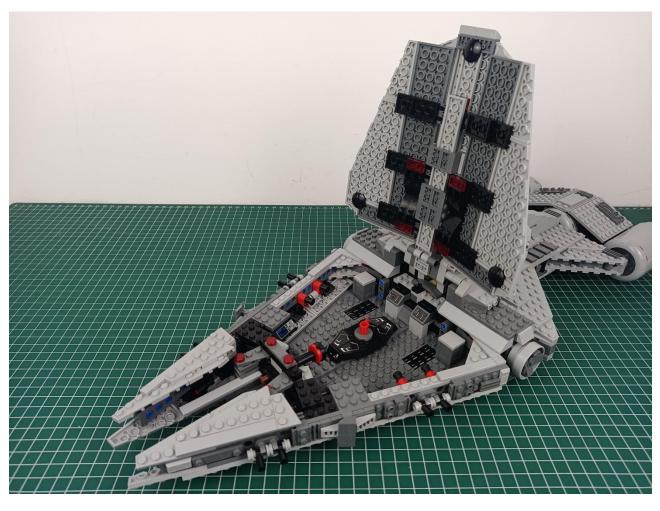

#### start installation:

| NEW FUNCTION DESCRIPTION                       |
|------------------------------------------------|
| ON: ALL LIGHTING BRANCHES ARE FULLY OPEN       |
| OFF: ALL LIGHTING BRANCHES ARE CLOSED          |
| A: OPEN/CLOSE A BRANCH                         |
| B: OPEN/CLOSE B BRANCH                         |
| C: OPEN/CLOSE C BRANCH                         |
| D: OPEN/CLOSE D BRANCH                         |
| FS: TURN ON BLINKING FOR THE LAST OPEN CHANNEL |
| BLN: START BREATHING FOR THE LAST OPENED PATH  |
| ↑: INCREASE BLINKING/BREATHING RATE            |
| ↓: REDUCE FLICKER/BREATHING RATE               |
| +: INCREASE BRIGHTNESS                         |
| • REDUCE BRIGHTNESS                            |
| ♦: BURST MODE                                  |
| (1)+: VOLUME INCREASE                          |
| ₫-: VOLUME DOWN                                |
|                                                |