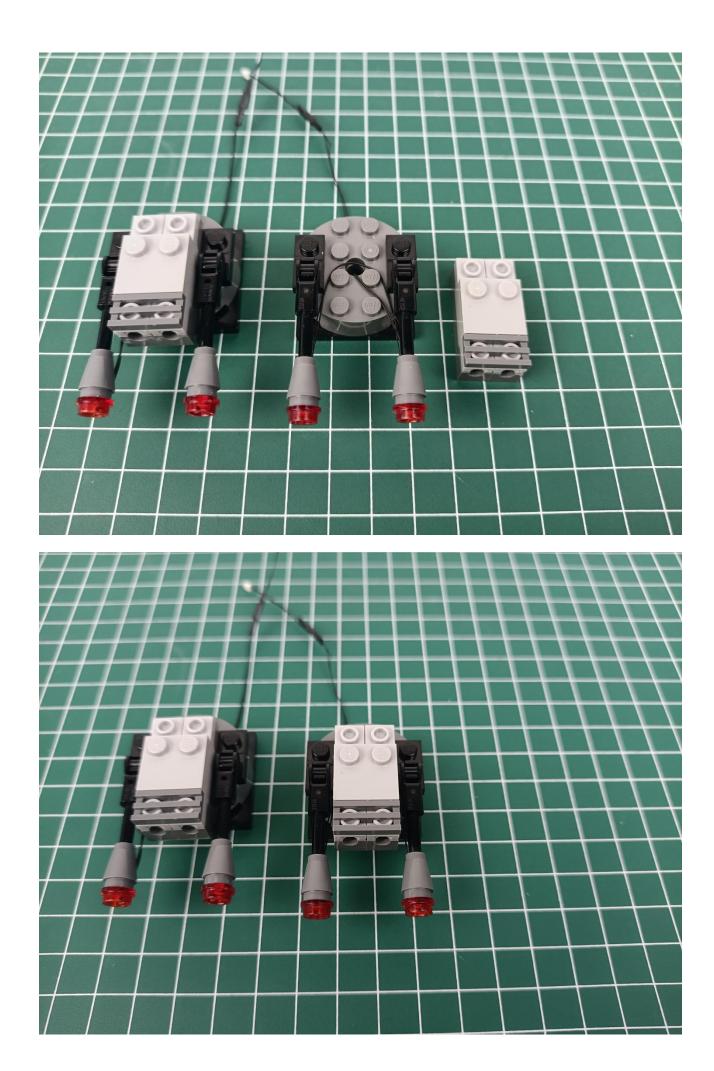

### **Lighting test:**

Take out the accessories from the "5" bag.

Take out the accessory as shown. (4-Port Expansion Boards and USB power cord)

Put the accessory as shown in the bag back.

Remove the protective layer on 4-Port Expansion Boards. (If not, skip this step)

The two are connected through the interface, the connection method is as follows.

Connect the USB power cord to any port on the 4-Port Expansion Boards.

Take out the accessories in the "1" bag.

Connect accessories to 4-Port Expansion Boards.

Put the accessories back in bag "1" to prevent loss.

Refer to the above operation to test the accessories in the three bags shown in the figure. Test one bag and put it back to prevent loss or confusion.