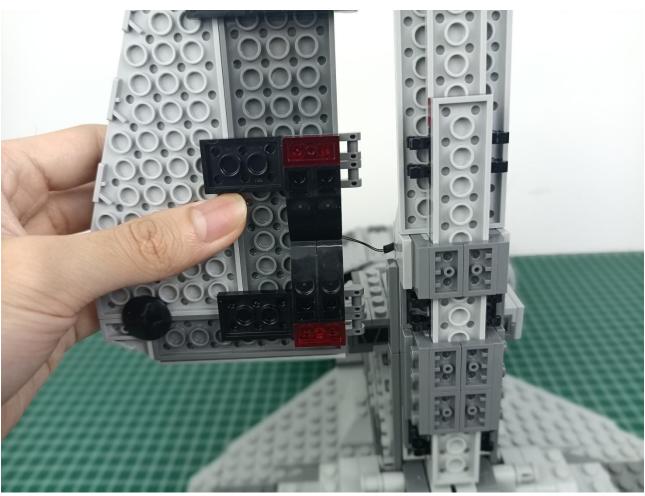

The two are connected through the interface, the connection method is as follows.

Connect the USB power cord to any port on the 4-Port Expansion Boards.

Take out the accessories in the "1" bag.

Connect accessories to 4-Port Expansion Boards.

Connect the USB power cord to the power bank.

Power-on test to check whether there is any abnormality in the lighting. If there is an abnormality, please contact us in time!!!

Separate accessories from 4-Port Expansion Boards.