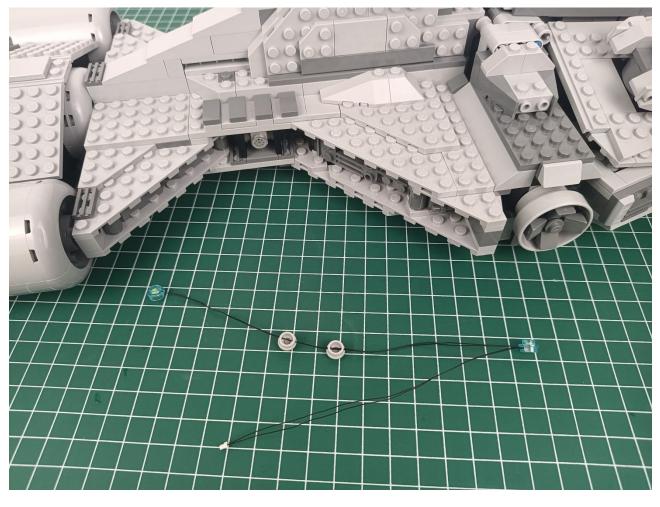

### **Lighting test:**

Take out the accessories from the "5" bag.

Take out the accessory as shown. (4-Port Expansion Boards and USB power cord)

Put the accessory as shown in the bag back.

Remove the protective layer on 4-Port Expansion Boards. (If not, skip this step)

The two are connected through the interface, the connection method is as follows.

Connect the USB power cord to any port on the 4-Port Expansion Boards.

Take out the accessories in the "1" bag.

Connect accessories to 4-Port Expansion Boards.