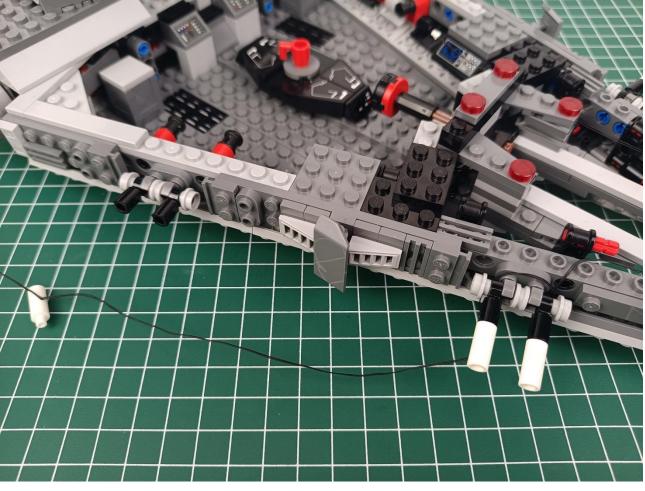

Put the accessories back in bag "1" to prevent loss.

Refer to the above operation to test the accessories in the three bags shown in the figure. Test one bag and put it back to prevent loss or confusion.