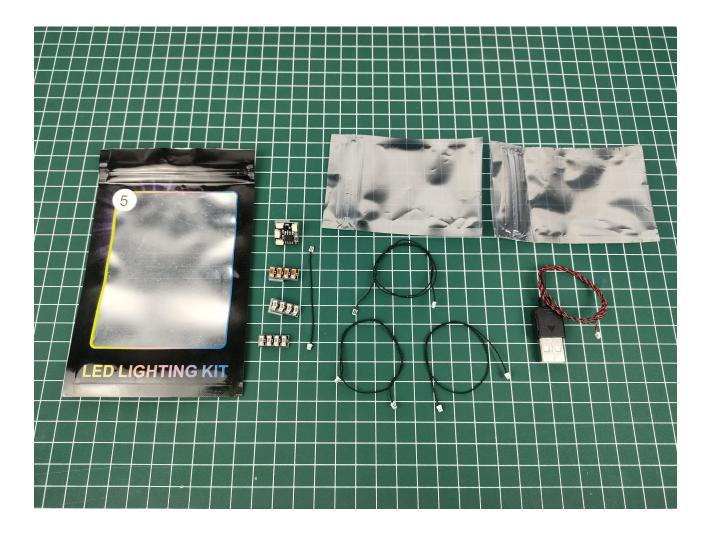

### **Lighting test:**

Take out the accessories from the "5" bag.

Take out the accessory as shown. (4-Port Expansion Boards and USB power cord)

Put the accessory as shown in the bag back.

Remove the protective layer on 4-Port Expansion Boards. (If not, skip this step)