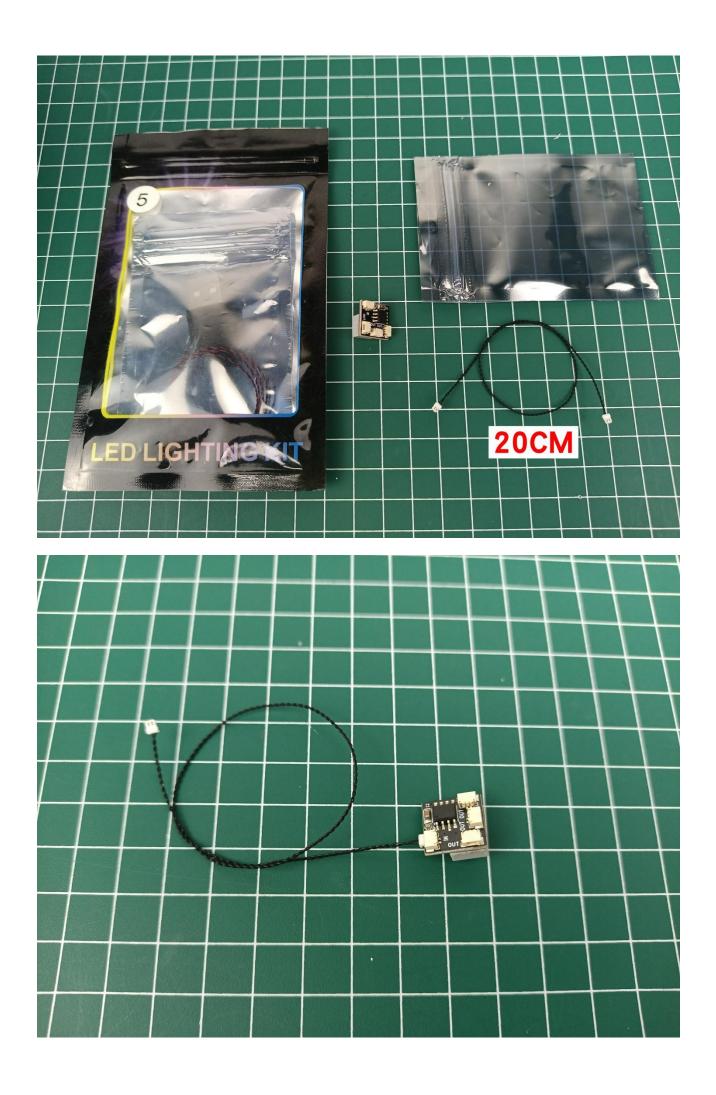

### **Lighting test:**

Take out the accessories from the "5" bag.

Take out the accessory as shown. (4-Port Expansion Boards and USB power cord)

Put the accessory as shown in the bag back.

Remove the protective layer on 4-Port Expansion Boards. (If not, skip this step)