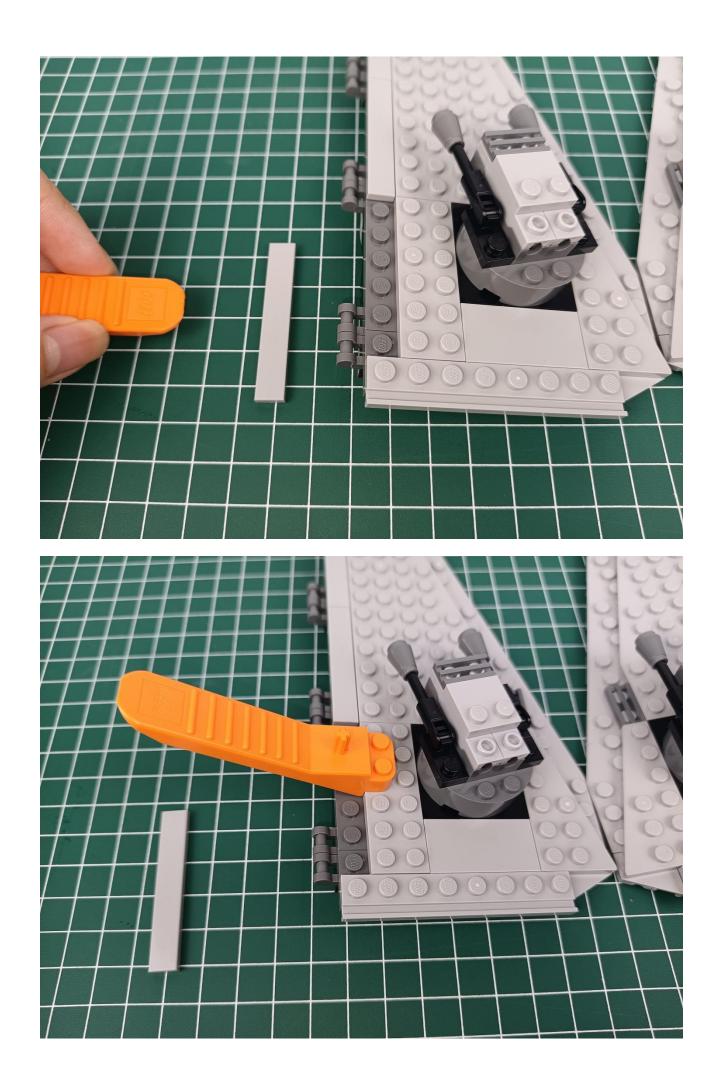

#### start installation:

| NEW FUNCTION DESCRIPTION                       |
|------------------------------------------------|
| ON: ALL LIGHTING BRANCHES ARE FULLY OPEN       |
| OFF: ALL LIGHTING BRANCHES ARE CLOSED          |
| A: OPEN/CLOSE A BRANCH                         |
| B: OPEN/CLOSE B BRANCH                         |
| C: OPEN/CLOSE C BRANCH                         |
| D: OPEN/CLOSE D BRANCH                         |
| FS: TURN ON BLINKING FOR THE LAST OPEN CHANNEL |
| BLN: START BREATHING FOR THE LAST OPENED PATH  |
| ↑: INCREASE BLINKING/BREATHING RATE            |
| ↓: REDUCE FLICKER/BREATHING RATE               |
| +: INCREASE BRIGHTNESS                         |
| • REDUCE BRIGHTNESS                            |
| ♦: BURST MODE                                  |
| (1)+: VOLUME INCREASE                          |
| ₫-: VOLUME DOWN                                |
|                                                |