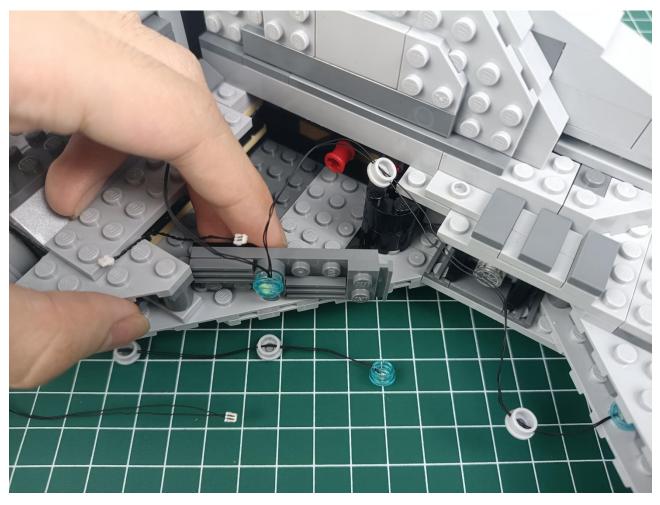

The two are connected through the interface, the connection method is as follows.

Connect the USB power cord to any port on the 4-Port Expansion Boards.

Take out the accessories in the "1" bag.

Connect accessories to 4-Port Expansion Boards.

Put the accessories back in bag "1" to prevent loss.

Refer to the above operation to test the accessories in the three bags shown in the figure. Test one bag and put it back to prevent loss or confusion.