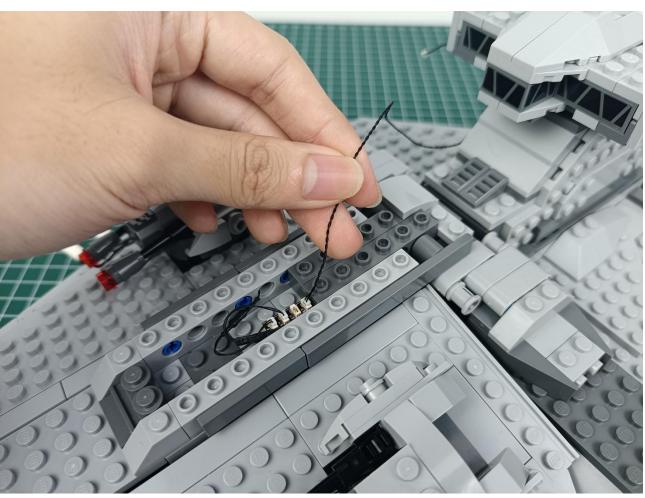

The two are connected through the interface, the connection method is as follows.

Connect the USB power cord to any port on the 4-Port Expansion Boards.

Take out the accessories in the "1" bag.

Connect accessories to 4-Port Expansion Boards.

Connect the USB power cord to the power bank.

Power-on test to check whether there is any abnormality in the lighting. If there is an abnormality, please contact us in time!!!

Separate accessories from 4-Port Expansion Boards.