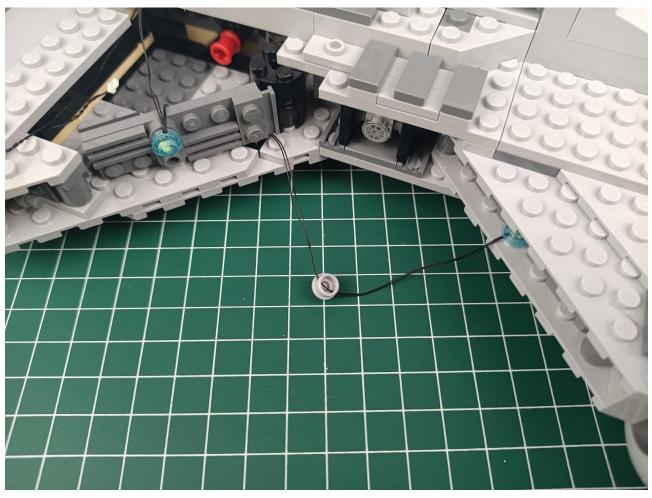

Connect the USB power cord to the power bank.

Power-on test to check whether there is any abnormality in the lighting. If there is an abnormality, please contact us in time!!!

Separate accessories from 4-Port Expansion Boards.

Put the accessories back in bag "1" to prevent loss.

Refer to the above operation to test the accessories in the three bags shown in the figure. Test one bag and put it back to prevent loss or confusion.