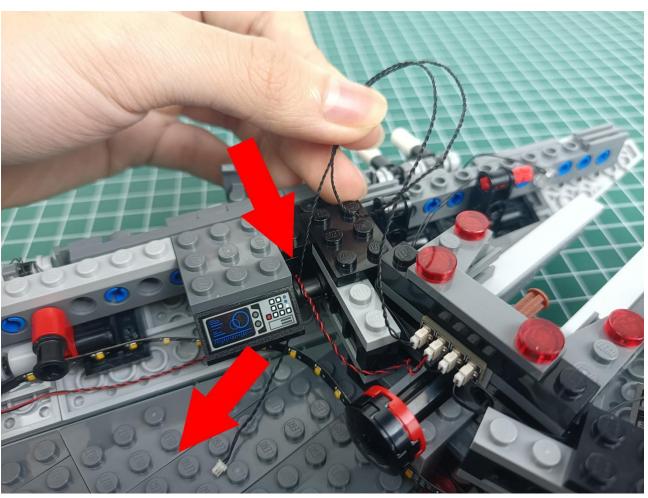

The two are connected through the interface, the connection method is as follows.

Connect the USB power cord to any port on the 4-Port Expansion Boards.

Take out the accessories in the "1" bag.

Connect accessories to 4-Port Expansion Boards.

Connect the USB power cord to the power bank.

Power-on test to check whether there is any abnormality in the lighting. If there is an abnormality, please contact us in time!!!

Separate accessories from 4-Port Expansion Boards.