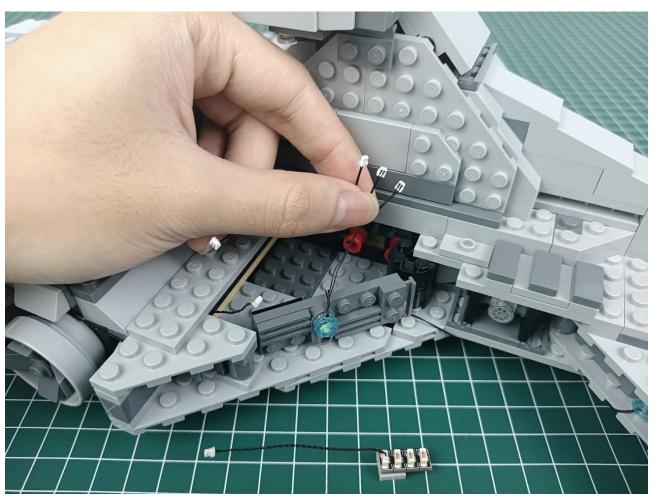

The two are connected through the interface, the connection method is as follows.

Connect the USB power cord to any port on the 4-Port Expansion Boards.

Take out the accessories in the "1" bag.

Connect accessories to 4-Port Expansion Boards.

Connect the USB power cord to the power bank.

Power-on test to check whether there is any abnormality in the lighting. If there is an abnormality, please contact us in time!!!

Separate accessories from 4-Port Expansion Boards.

Put the accessories back in bag "1" to prevent loss.

Refer to the above operation to test the accessories in the three bags shown in the figure. Test one bag and put it back to prevent loss or confusion.