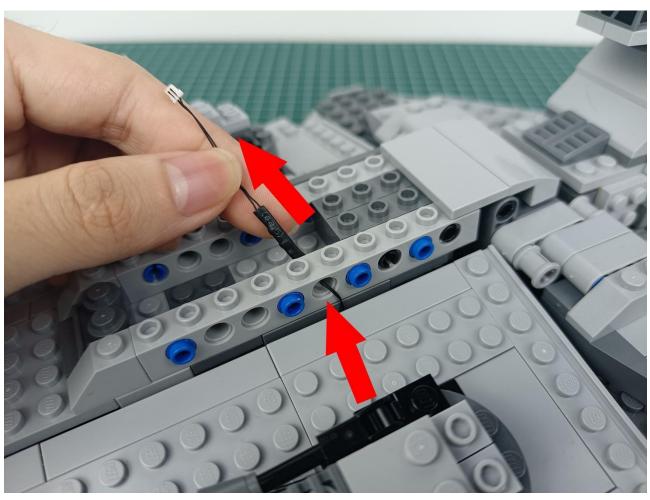

The two are connected through the interface, the connection method is as follows.

Connect the USB power cord to any port on the 4-Port Expansion Boards.

Take out the accessories in the "1" bag.

Connect accessories to 4-Port Expansion Boards.

Connect the USB power cord to the power bank.

Power-on test to check whether there is any abnormality in the lighting. If there is an abnormality, please contact us in time!!!

Separate accessories from 4-Port Expansion Boards.