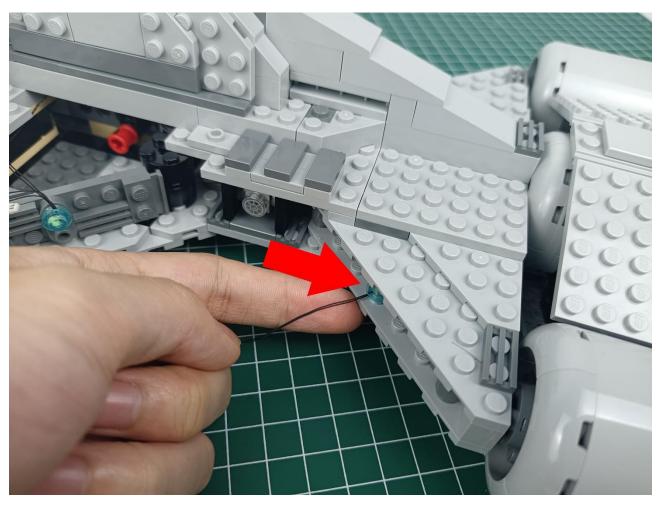

The two are connected through the interface, the connection method is as follows.

Connect the USB power cord to any port on the 4-Port Expansion Boards.

Take out the accessories in the "1" bag.

Connect accessories to 4-Port Expansion Boards.

Connect the USB power cord to the power bank.

Power-on test to check whether there is any abnormality in the lighting. If there is an abnormality, please contact us in time!!!

Separate accessories from 4-Port Expansion Boards.