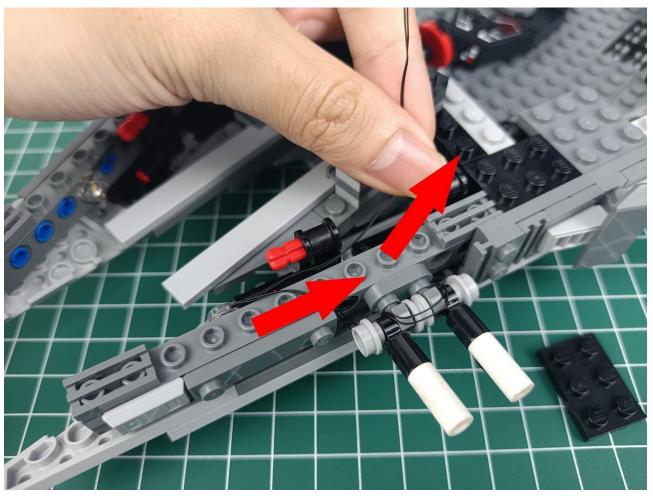

The two are connected through the interface, the connection method is as follows.

Connect the USB power cord to any port on the 4-Port Expansion Boards.

Take out the accessories in the "1" bag.

Connect accessories to 4-Port Expansion Boards.

Connect the USB power cord to the power bank.

Power-on test to check whether there is any abnormality in the lighting. If there is an abnormality, please contact us in time!!!

Separate accessories from 4-Port Expansion Boards.