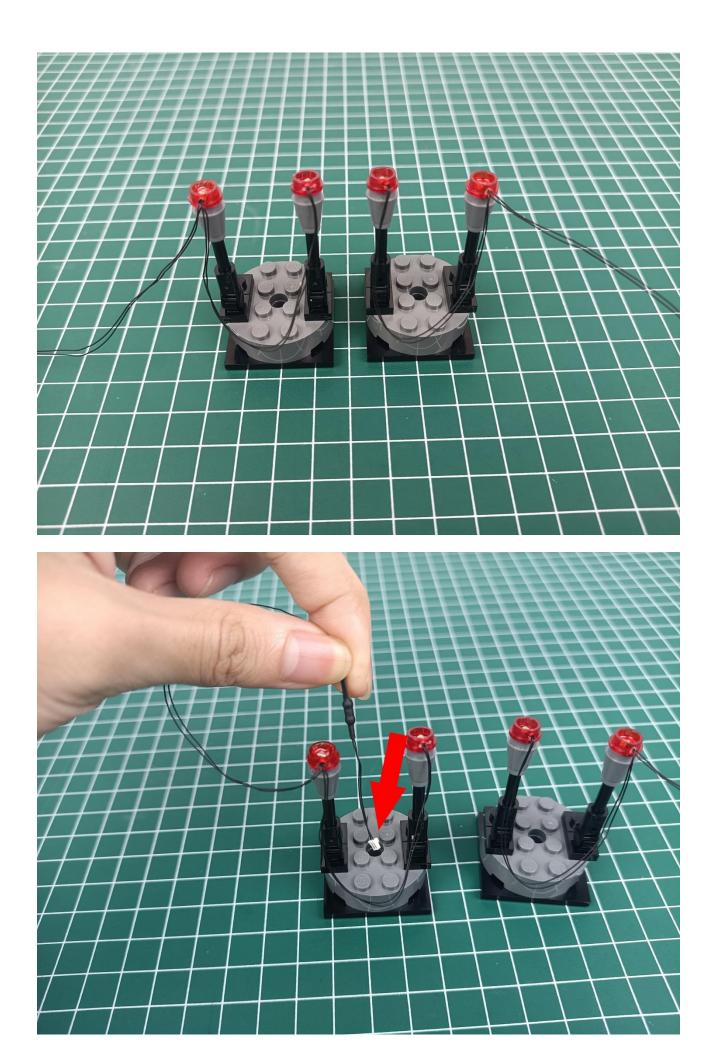

The two are connected through the interface, the connection method is as follows.

Connect the USB power cord to any port on the 4-Port Expansion Boards.

Take out the accessories in the "1" bag.

Connect accessories to 4-Port Expansion Boards.

Connect the USB power cord to the power bank.

Power-on test to check whether there is any abnormality in the lighting. If there is an abnormality, please contact us in time!!!

Separate accessories from 4-Port Expansion Boards.