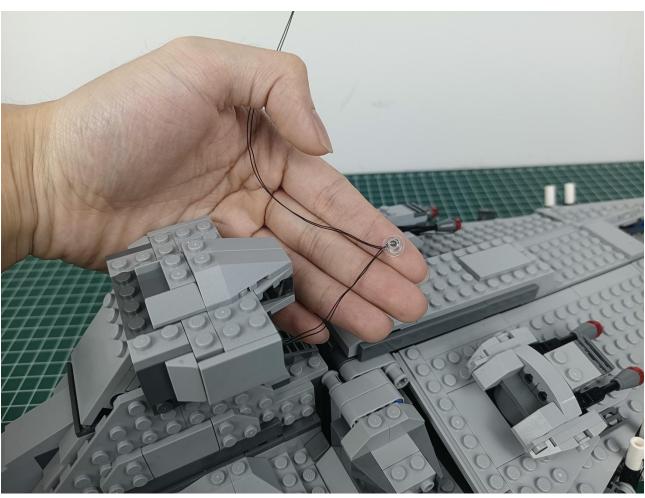

The two are connected through the interface, the connection method is as follows.

Connect the USB power cord to any port on the 4-Port Expansion Boards.

Take out the accessories in the "1" bag.

Connect accessories to 4-Port Expansion Boards.