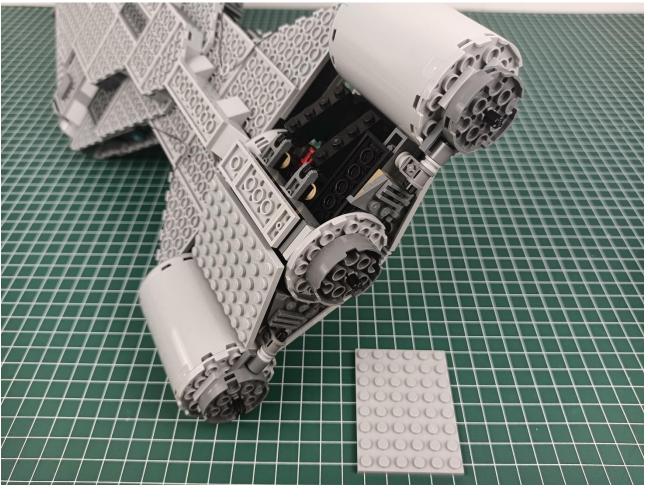

## **USB** connectors to connect devices

There are a total of 6 bags of this product.