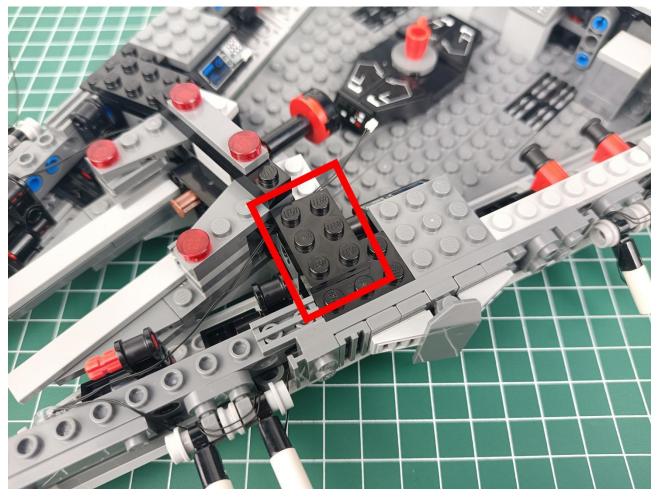

The two are connected through the interface, the connection method is as follows.

Connect the USB power cord to any port on the 4-Port Expansion Boards.

Take out the accessories in the "1" bag.

Connect accessories to 4-Port Expansion Boards.