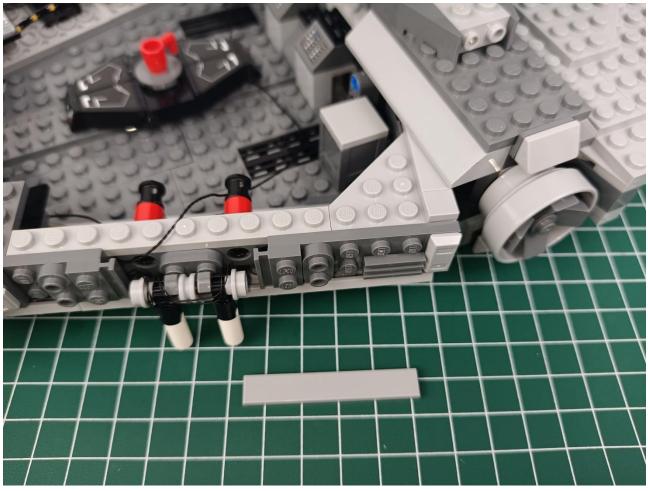

Connect the USB power cord to the power bank.

Power-on test to check whether there is any abnormality in the lighting. If there is an abnormality, please contact us in time!!!

Separate accessories from 4-Port Expansion Boards.

Put the accessories back in bag "1" to prevent loss.

Refer to the above operation to test the accessories in the three bags shown in the figure. Test one bag and put it back to prevent loss or confusion.