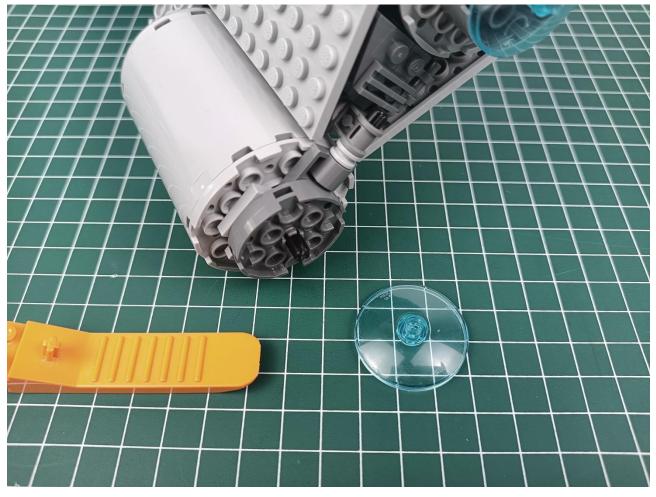

### **Lighting test:**

Take out the accessories from the "5" bag.

Take out the accessory as shown. (4-Port Expansion Boards and USB power cord)

Put the accessory as shown in the bag back.

Remove the protective layer on 4-Port Expansion Boards. (If not, skip this step)

The two are connected through the interface, the connection method is as follows.

Connect the USB power cord to any port on the 4-Port Expansion Boards.

Take out the accessories in the "1" bag.

Connect accessories to 4-Port Expansion Boards.