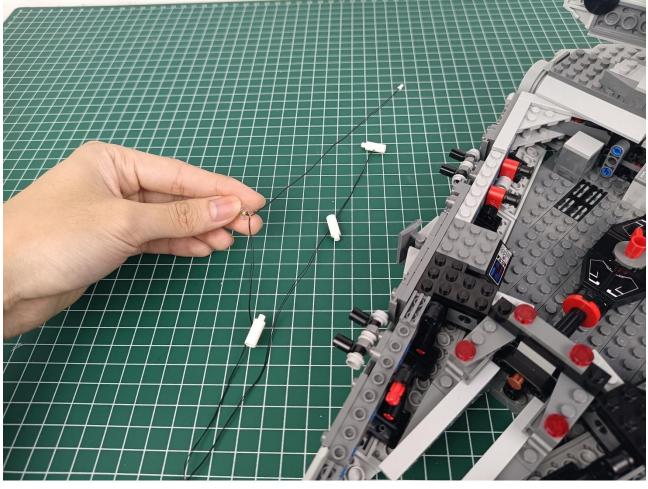

Put the accessories back in bag "1" to prevent loss.

Refer to the above operation to test the accessories in the three bags shown in the figure. Test one bag and put it back to prevent loss or confusion.