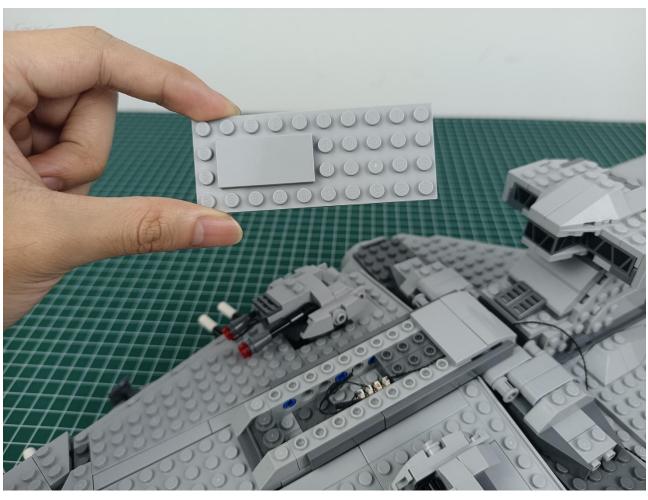

If there is an abnormality, please contact us in time!!!

After all the tests are completed, separate the remaining parts.

Put the accessories back into the "5" bag.

#### start installation:

| NEW FUNCTION DESCRIPTION                       |
|------------------------------------------------|
| ON: ALL LIGHTING BRANCHES ARE FULLY OPEN       |
| OFF: ALL LIGHTING BRANCHES ARE CLOSED          |
| A: OPEN/CLOSE A BRANCH                         |
| B: OPEN/CLOSE B BRANCH                         |
| C: OPEN/CLOSE C BRANCH                         |
| D: OPEN/CLOSE D BRANCH                         |
| FS: TURN ON BLINKING FOR THE LAST OPEN CHANNEL |
| BLN: START BREATHING FOR THE LAST OPENED PATH  |
| ↑: INCREASE BLINKING/BREATHING RATE            |
| ↓: REDUCE FLICKER/BREATHING RATE               |
| +: INCREASE BRIGHTNESS                         |
| • REDUCE BRIGHTNESS                            |
| ♦: BURST MODE                                  |
| (1)+: VOLUME INCREASE                          |
| ₫-: VOLUME DOWN                                |
|                                                |