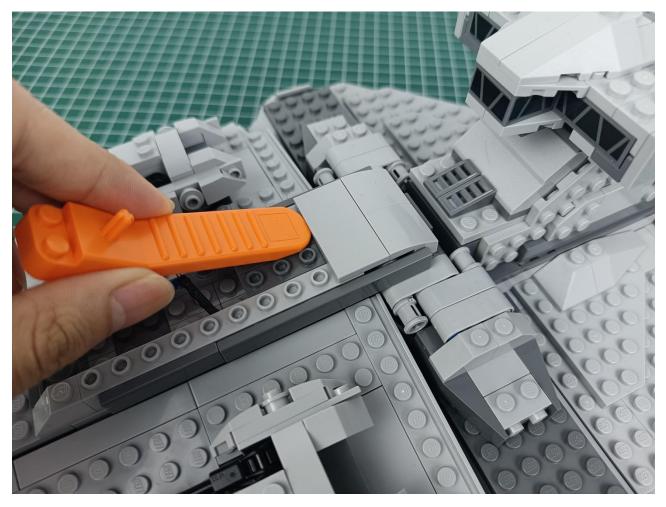

The two are connected through the interface, the connection method is as follows.

Connect the USB power cord to any port on the 4-Port Expansion Boards.

Take out the accessories in the "1" bag.

Connect accessories to 4-Port Expansion Boards.

Connect the USB power cord to the power bank.

Power-on test to check whether there is any abnormality in the lighting. If there is an abnormality, please contact us in time!!!

Separate accessories from 4-Port Expansion Boards.