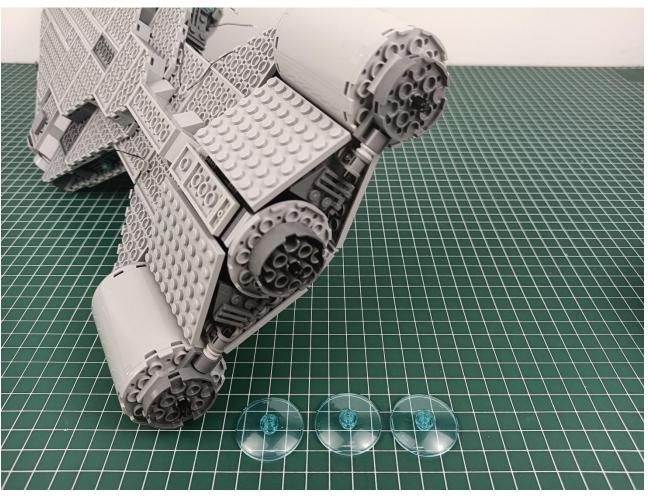

Put the accessories back in bag "1" to prevent loss.

Refer to the above operation to test the accessories in the three bags shown in the figure. Test one bag and put it back to prevent loss or confusion.