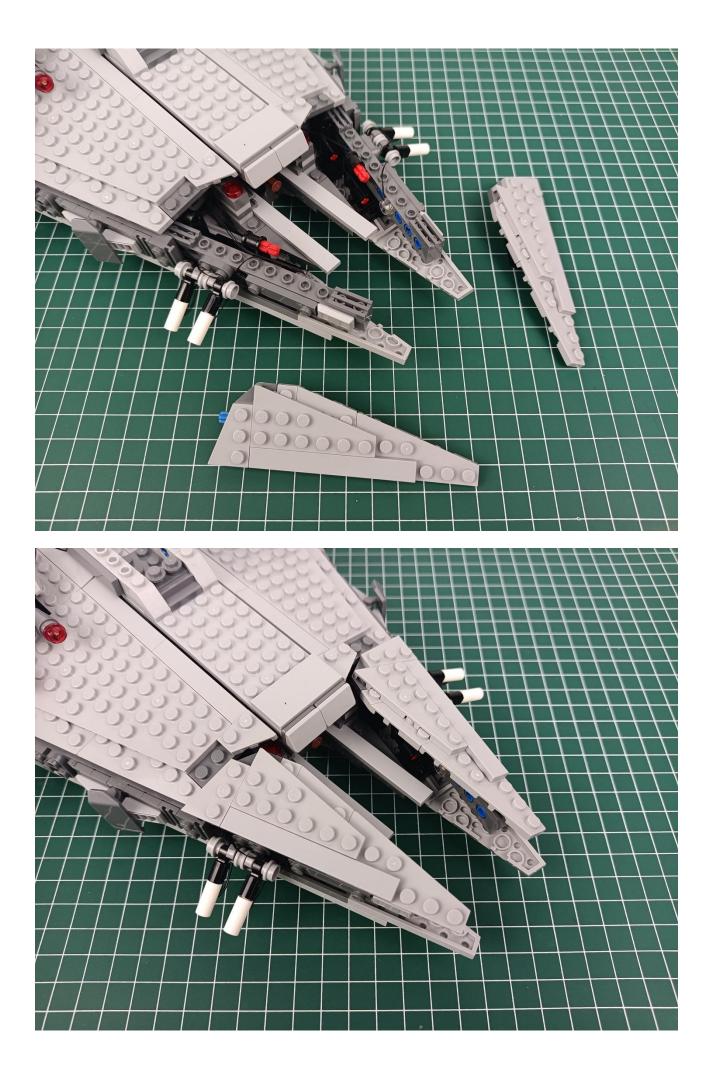

Put the accessories back in bag "1" to prevent loss.

Refer to the above operation to test the accessories in the three bags shown in the figure. Test one bag and put it back to prevent loss or confusion.