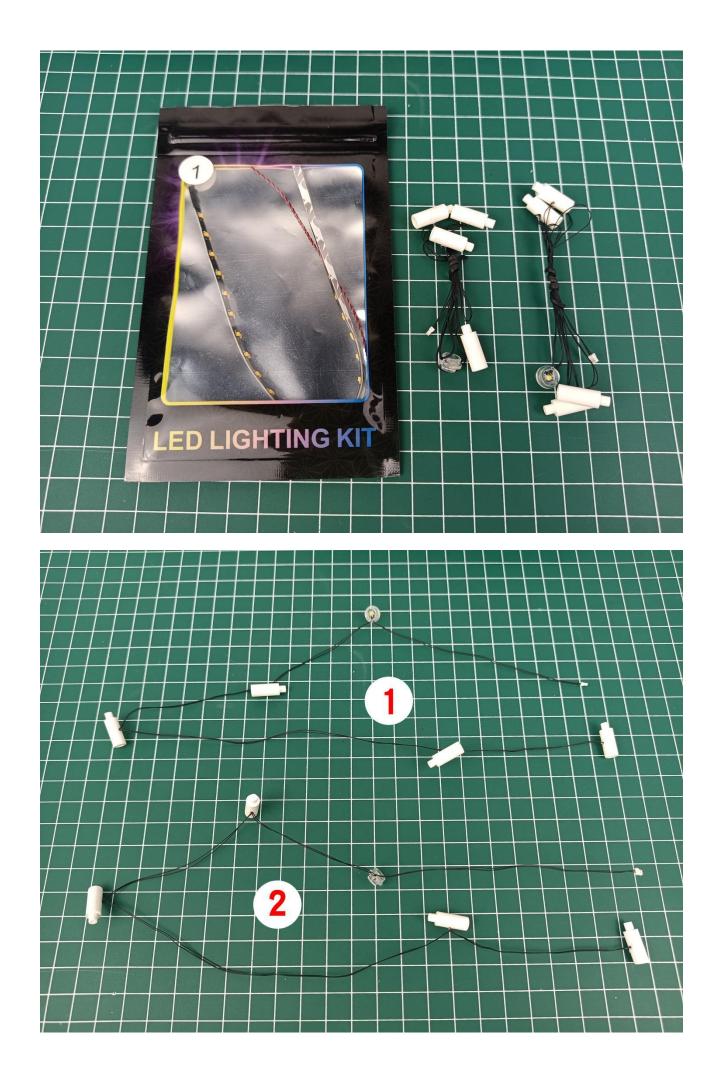

## **USB** connectors to connect devices

There are a total of 6 bags of this product.

The two are connected through the interface, the connection method is as follows.

Connect the USB power cord to any port on the 4-Port Expansion Boards.

Take out the accessories in the "1" bag.

Connect accessories to 4-Port Expansion Boards.