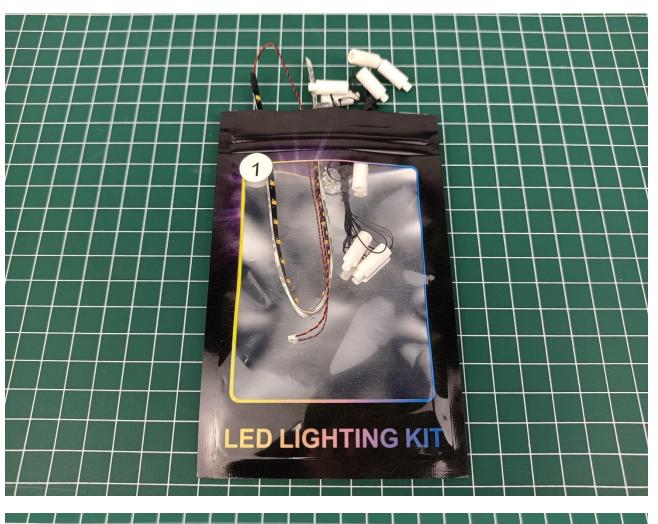

The two are connected through the interface, the connection method is as follows.

Connect the USB power cord to any port on the 4-Port Expansion Boards.

Take out the accessories in the "1" bag.

Connect accessories to 4-Port Expansion Boards.

Put the accessories back in bag "1" to prevent loss.

Refer to the above operation to test the accessories in the three bags shown in the figure. Test one bag and put it back to prevent loss or confusion.