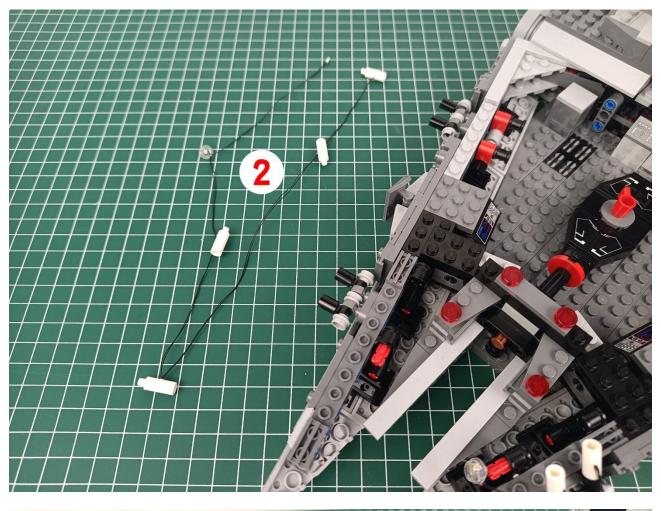

Put the accessories back in bag "1" to prevent loss.

Refer to the above operation to test the accessories in the three bags shown in the figure. Test one bag and put it back to prevent loss or confusion.