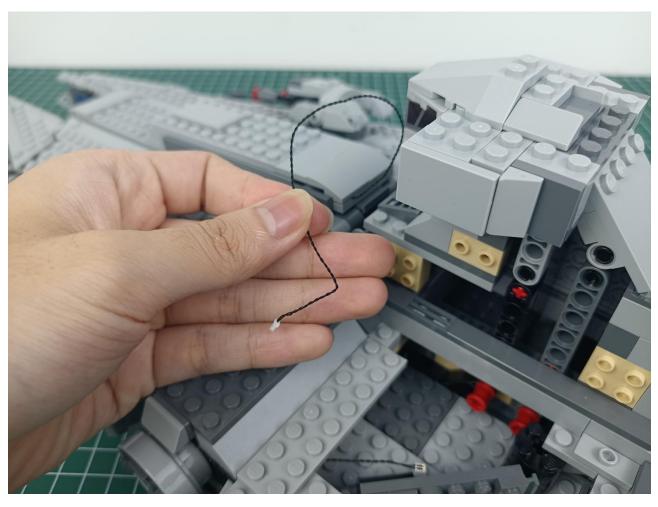

### **Lighting test:**

Take out the accessories from the "5" bag.

Take out the accessory as shown. (4-Port Expansion Boards and USB power cord)

Put the accessory as shown in the bag back.

Remove the protective layer on 4-Port Expansion Boards. (If not, skip this step)

The two are connected through the interface, the connection method is as follows.

Connect the USB power cord to any port on the 4-Port Expansion Boards.

Take out the accessories in the "1" bag.

Connect accessories to 4-Port Expansion Boards.