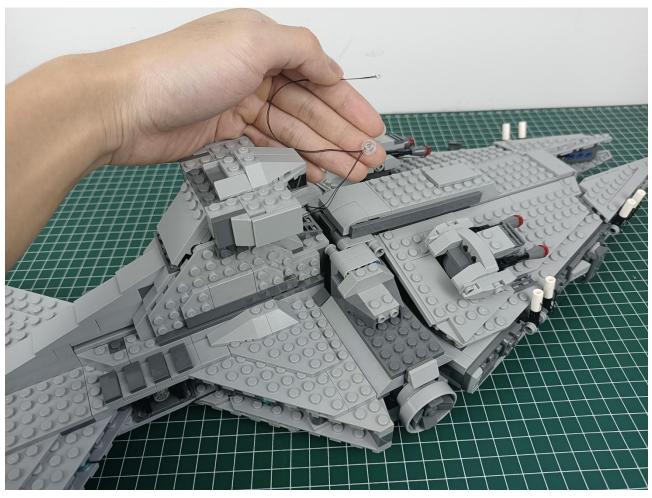

The two are connected through the interface, the connection method is as follows.

Connect the USB power cord to any port on the 4-Port Expansion Boards.

Take out the accessories in the "1" bag.

Connect accessories to 4-Port Expansion Boards.

Connect the USB power cord to the power bank.

Power-on test to check whether there is any abnormality in the lighting. If there is an abnormality, please contact us in time!!!

Separate accessories from 4-Port Expansion Boards.