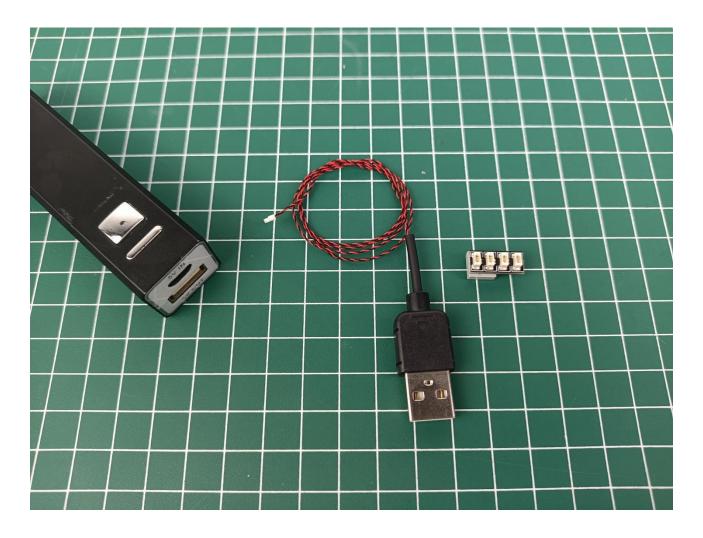

### **Lighting test:**

Take out the accessories from the "5" bag.

Take out the accessory as shown. (4-Port Expansion Boards and USB power cord)

Put the accessory as shown in the bag back.

Remove the protective layer on 4-Port Expansion Boards. (If not, skip this step)

The two are connected through the interface, the connection method is as follows.

Connect the USB power cord to any port on the 4-Port Expansion Boards.

Take out the accessories in the "1" bag.

Connect accessories to 4-Port Expansion Boards.