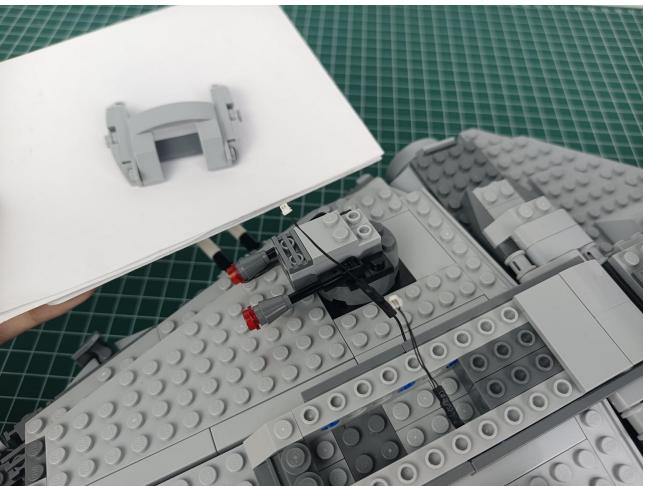

The two are connected through the interface, the connection method is as follows.

Connect the USB power cord to any port on the 4-Port Expansion Boards.

Take out the accessories in the "1" bag.

Connect accessories to 4-Port Expansion Boards.

Connect the USB power cord to the power bank.

Power-on test to check whether there is any abnormality in the lighting. If there is an abnormality, please contact us in time!!!

Separate accessories from 4-Port Expansion Boards.