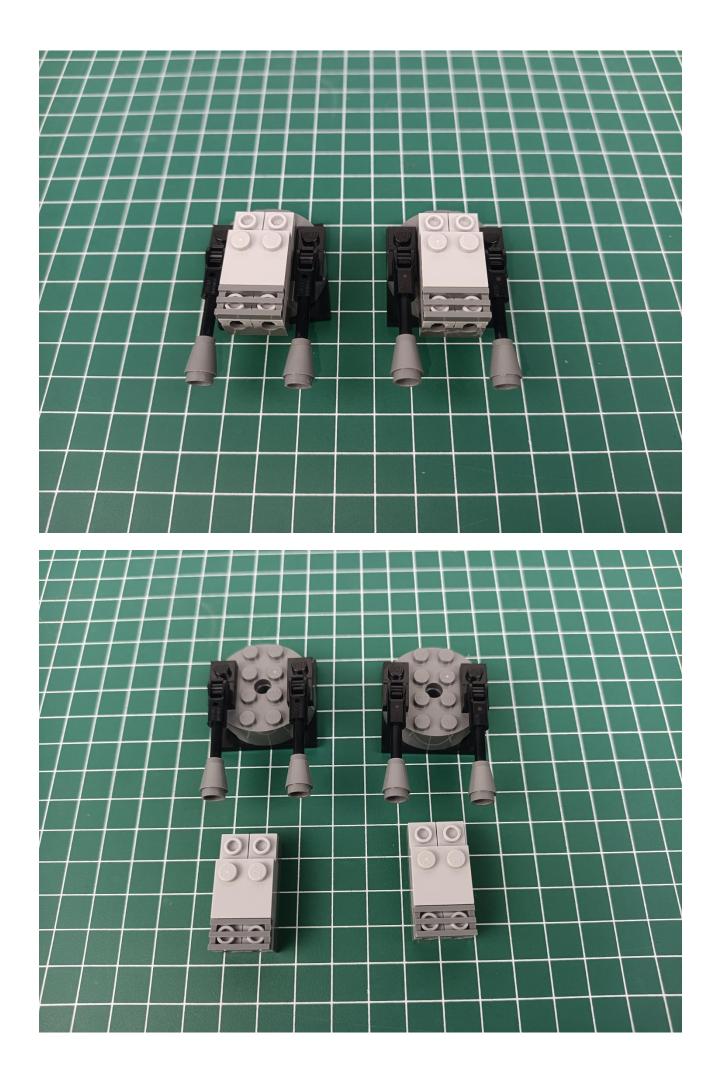

Put the accessories back in bag "1" to prevent loss.

Refer to the above operation to test the accessories in the three bags shown in the figure. Test one bag and put it back to prevent loss or confusion.