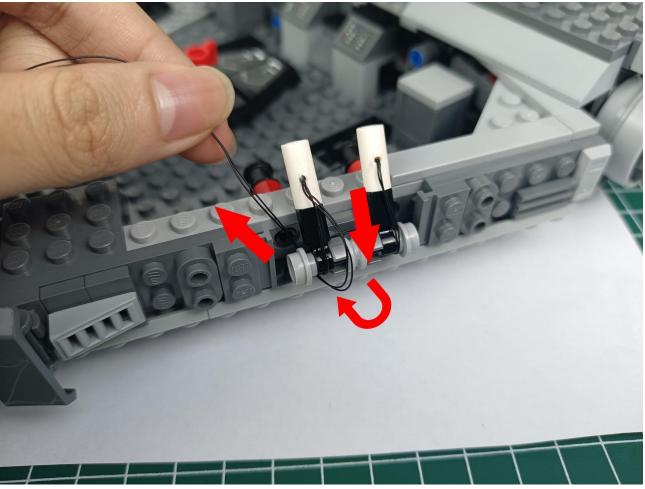

Put the accessories back in bag "1" to prevent loss.

Refer to the above operation to test the accessories in the three bags shown in the figure. Test one bag and put it back to prevent loss or confusion.

If there is an abnormality, please contact us in time!!!

After all the tests are completed, separate the remaining parts.

Put the accessories back into the "5" bag.