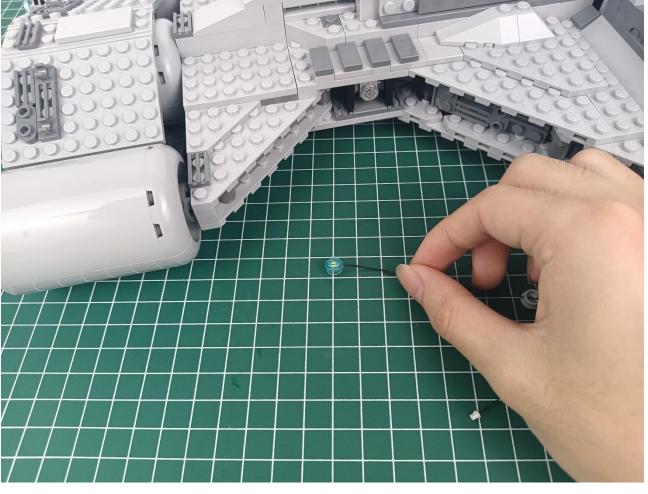

The two are connected through the interface, the connection method is as follows.

Connect the USB power cord to any port on the 4-Port Expansion Boards.

Take out the accessories in the "1" bag.

Connect accessories to 4-Port Expansion Boards.

Connect the USB power cord to the power bank.

Power-on test to check whether there is any abnormality in the lighting. If there is an abnormality, please contact us in time!!!

Separate accessories from 4-Port Expansion Boards.