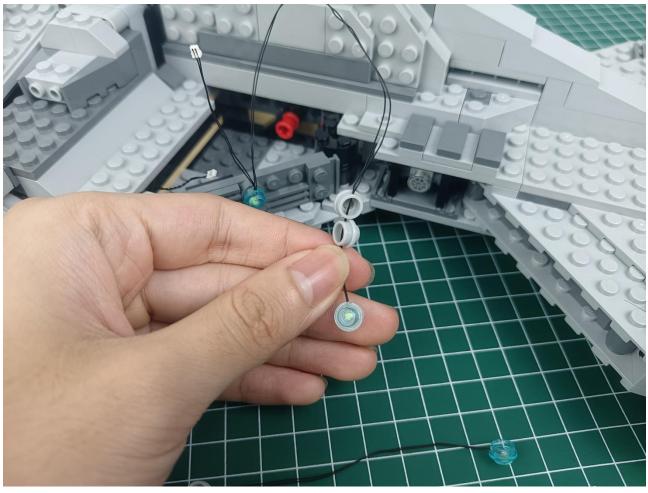

Put the accessories back in bag "1" to prevent loss.

Refer to the above operation to test the accessories in the three bags shown in the figure. Test one bag and put it back to prevent loss or confusion.