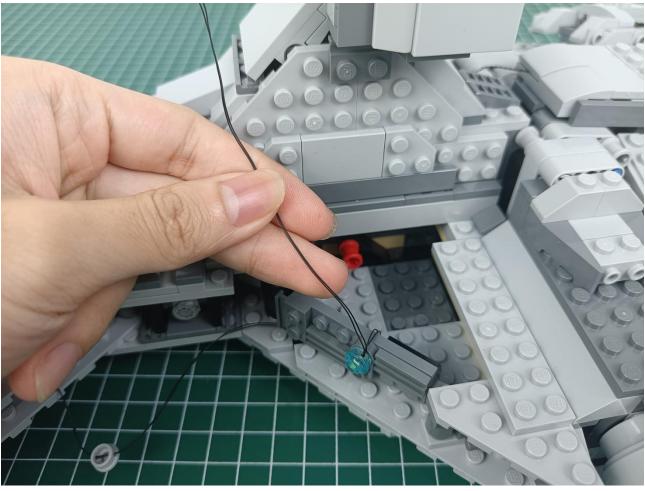

Connect the USB power cord to the power bank.

Power-on test to check whether there is any abnormality in the lighting. If there is an abnormality, please contact us in time!!!

Separate accessories from 4-Port Expansion Boards.

Put the accessories back in bag "1" to prevent loss.

Refer to the above operation to test the accessories in the three bags shown in the figure. Test one bag and put it back to prevent loss or confusion.