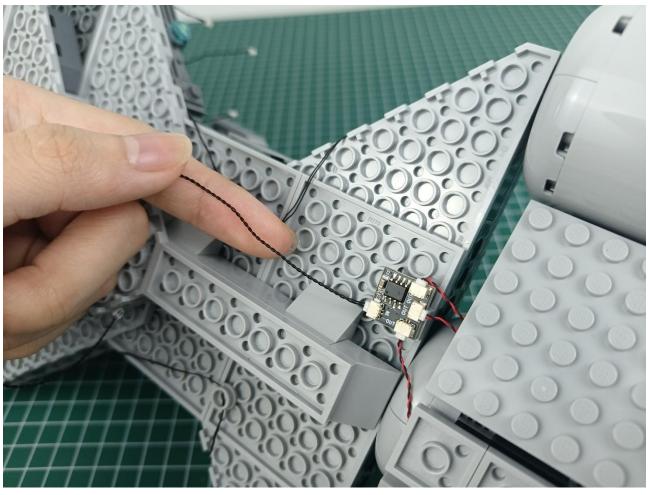

### **Lighting test:**

Take out the accessories from the "5" bag.

Take out the accessory as shown. (4-Port Expansion Boards and USB power cord)

Put the accessory as shown in the bag back.

Remove the protective layer on 4-Port Expansion Boards. (If not, skip this step)

The two are connected through the interface, the connection method is as follows.

Connect the USB power cord to any port on the 4-Port Expansion Boards.

Take out the accessories in the "1" bag.

Connect accessories to 4-Port Expansion Boards.