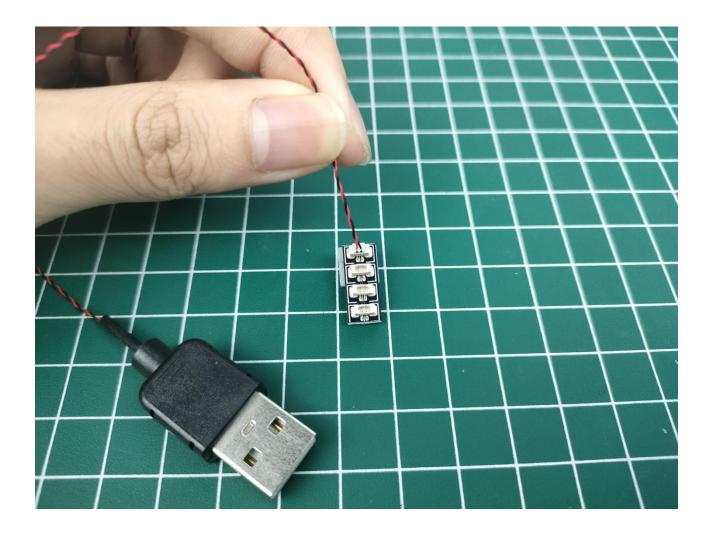

### **Lighting test:**

Take out the accessories from the "5" bag.

Take out the accessory as shown. (4-Port Expansion Boards and USB power cord)

Put the accessory as shown in the bag back.

Remove the protective layer on 4-Port Expansion Boards. (If not, skip this step)

The two are connected through the interface, the connection method is as follows.

Connect the USB power cord to any port on the 4-Port Expansion Boards.

Take out the accessories in the "1" bag.

Connect accessories to 4-Port Expansion Boards.