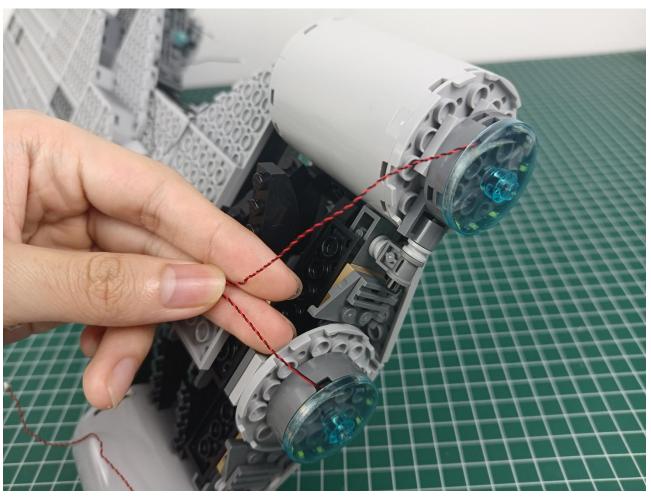

The two are connected through the interface, the connection method is as follows.

Connect the USB power cord to any port on the 4-Port Expansion Boards.

Take out the accessories in the "1" bag.

Connect accessories to 4-Port Expansion Boards.