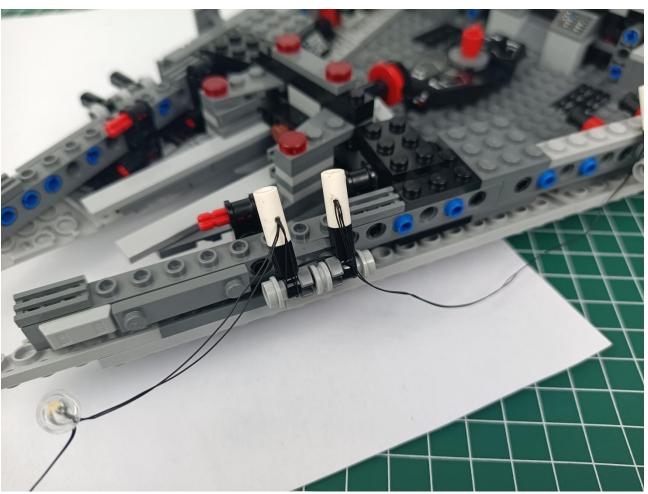

The two are connected through the interface, the connection method is as follows.

Connect the USB power cord to any port on the 4-Port Expansion Boards.

Take out the accessories in the "1" bag.

Connect accessories to 4-Port Expansion Boards.

Connect the USB power cord to the power bank.

Power-on test to check whether there is any abnormality in the lighting. If there is an abnormality, please contact us in time!!!

Separate accessories from 4-Port Expansion Boards.