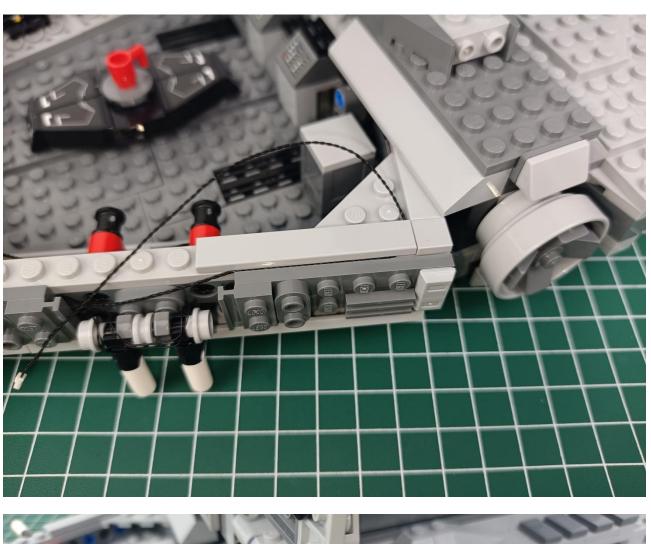

The two are connected through the interface, the connection method is as follows.

Connect the USB power cord to any port on the 4-Port Expansion Boards.

Take out the accessories in the "1" bag.

Connect accessories to 4-Port Expansion Boards.

Connect the USB power cord to the power bank.

Power-on test to check whether there is any abnormality in the lighting. If there is an abnormality, please contact us in time!!!

Separate accessories from 4-Port Expansion Boards.