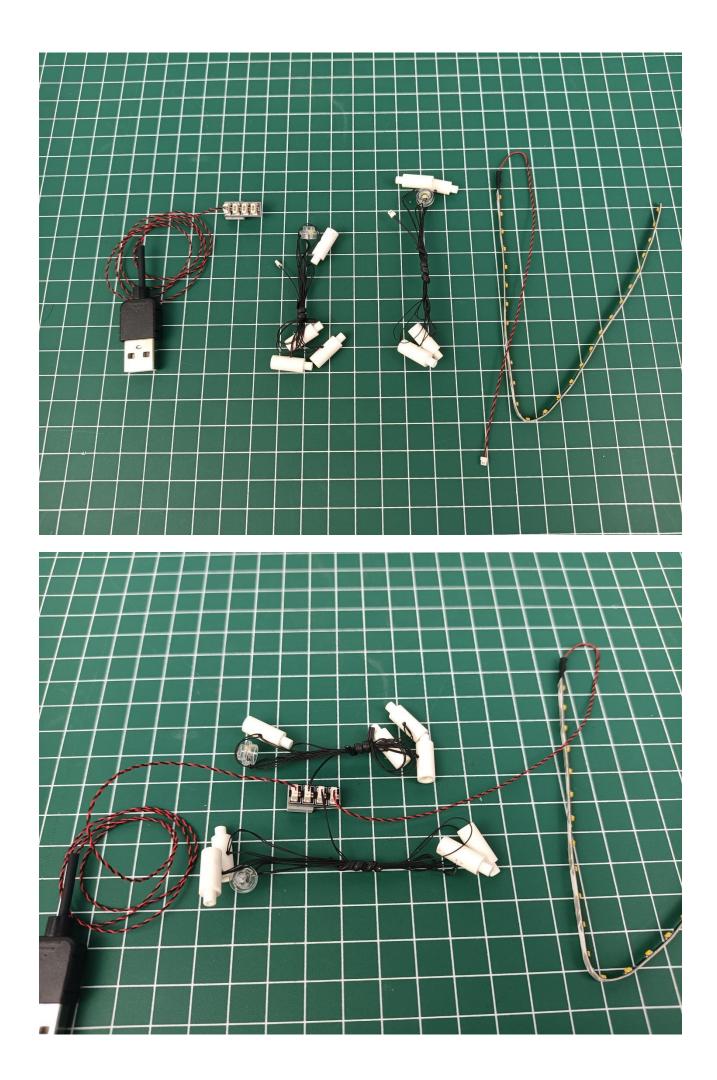

The two are connected through the interface, the connection method is as follows.

Connect the USB power cord to any port on the 4-Port Expansion Boards.

Take out the accessories in the "1" bag.

Connect accessories to 4-Port Expansion Boards.

Connect the USB power cord to the power bank.

Power-on test to check whether there is any abnormality in the lighting. If there is an abnormality, please contact us in time!!!

Separate accessories from 4-Port Expansion Boards.

Put the accessories back in bag "1" to prevent loss.

Refer to the above operation to test the accessories in the three bags shown in the figure. Test one bag and put it back to prevent loss or confusion.