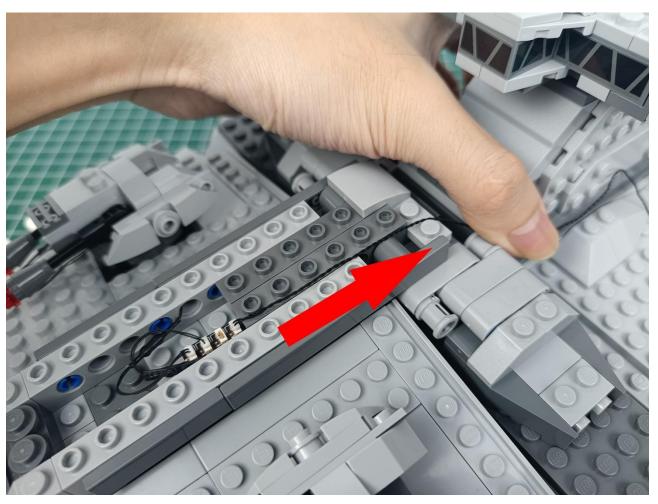

Connect the USB power cord to the power bank.

Power-on test to check whether there is any abnormality in the lighting. If there is an abnormality, please contact us in time!!!

Separate accessories from 4-Port Expansion Boards.

Put the accessories back in bag "1" to prevent loss.

Refer to the above operation to test the accessories in the three bags shown in the figure. Test one bag and put it back to prevent loss or confusion.