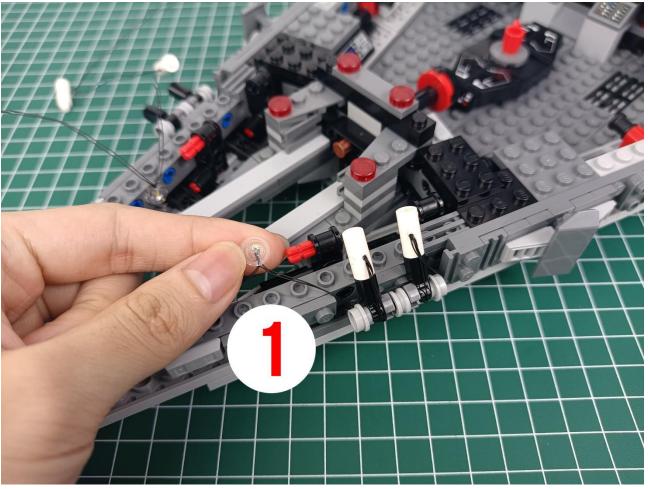

The two are connected through the interface, the connection method is as follows.

Connect the USB power cord to any port on the 4-Port Expansion Boards.

Take out the accessories in the "1" bag.

Connect accessories to 4-Port Expansion Boards.

Connect the USB power cord to the power bank.

Power-on test to check whether there is any abnormality in the lighting. If there is an abnormality, please contact us in time!!!

Separate accessories from 4-Port Expansion Boards.