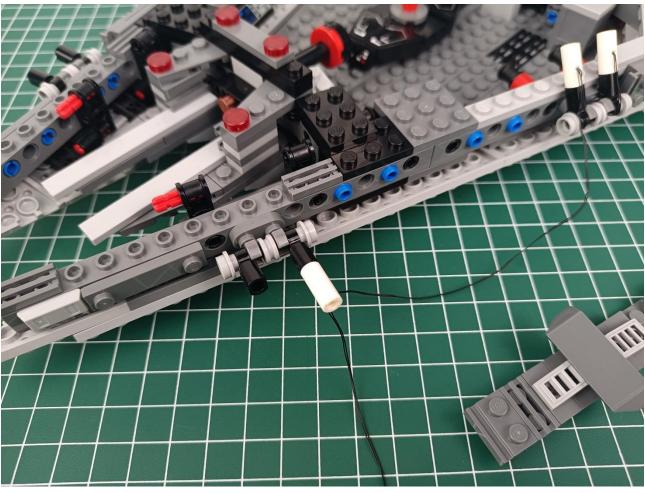

The two are connected through the interface, the connection method is as follows.

Connect the USB power cord to any port on the 4-Port Expansion Boards.

Take out the accessories in the "1" bag.

Connect accessories to 4-Port Expansion Boards.

Connect the USB power cord to the power bank.

Power-on test to check whether there is any abnormality in the lighting. If there is an abnormality, please contact us in time!!!

Separate accessories from 4-Port Expansion Boards.