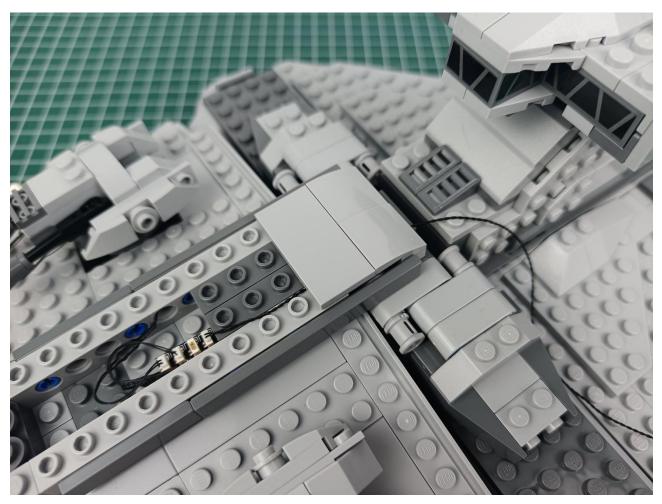

Connect the USB power cord to the power bank.

Power-on test to check whether there is any abnormality in the lighting. If there is an abnormality, please contact us in time!!!

Separate accessories from 4-Port Expansion Boards.

Put the accessories back in bag "1" to prevent loss.

Refer to the above operation to test the accessories in the three bags shown in the figure. Test one bag and put it back to prevent loss or confusion.