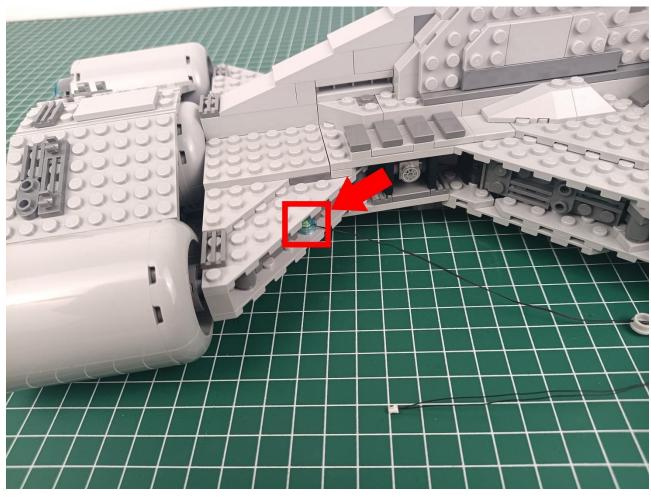

Connect the USB power cord to the power bank.

Power-on test to check whether there is any abnormality in the lighting. If there is an abnormality, please contact us in time!!!

Separate accessories from 4-Port Expansion Boards.

Put the accessories back in bag "1" to prevent loss.

Refer to the above operation to test the accessories in the three bags shown in the figure. Test one bag and put it back to prevent loss or confusion.