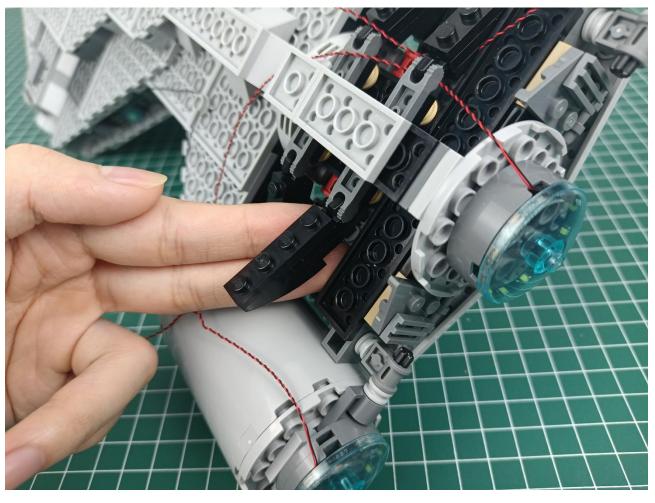

The two are connected through the interface, the connection method is as follows.

Connect the USB power cord to any port on the 4-Port Expansion Boards.

Take out the accessories in the "1" bag.

Connect accessories to 4-Port Expansion Boards.

Connect the USB power cord to the power bank.

Power-on test to check whether there is any abnormality in the lighting. If there is an abnormality, please contact us in time!!!

Separate accessories from 4-Port Expansion Boards.