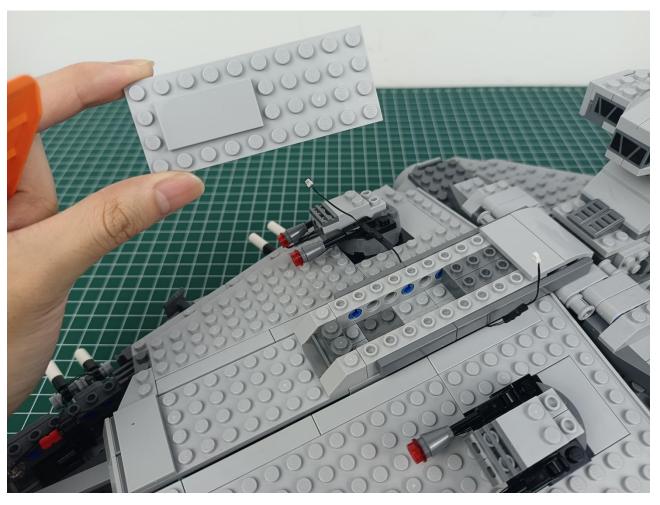

### **Lighting test:**

Take out the accessories from the "5" bag.

Take out the accessory as shown. (4-Port Expansion Boards and USB power cord)

Put the accessory as shown in the bag back.

Remove the protective layer on 4-Port Expansion Boards. (If not, skip this step)