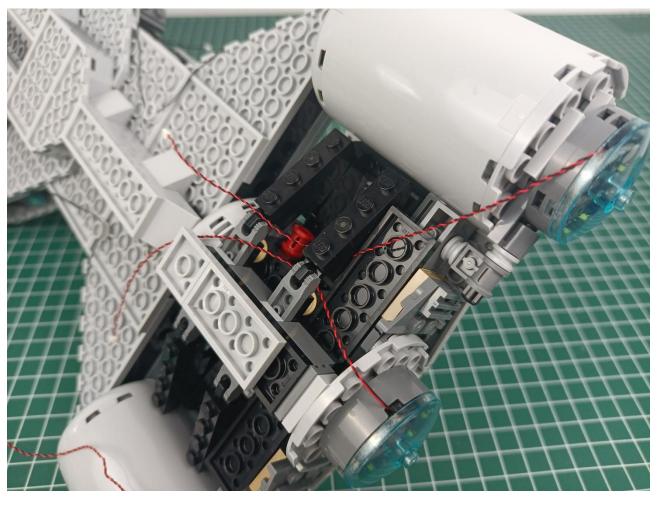

Connect the USB power cord to the power bank.

Power-on test to check whether there is any abnormality in the lighting. If there is an abnormality, please contact us in time!!!

Separate accessories from 4-Port Expansion Boards.

Put the accessories back in bag "1" to prevent loss.

Refer to the above operation to test the accessories in the three bags shown in the figure. Test one bag and put it back to prevent loss or confusion.