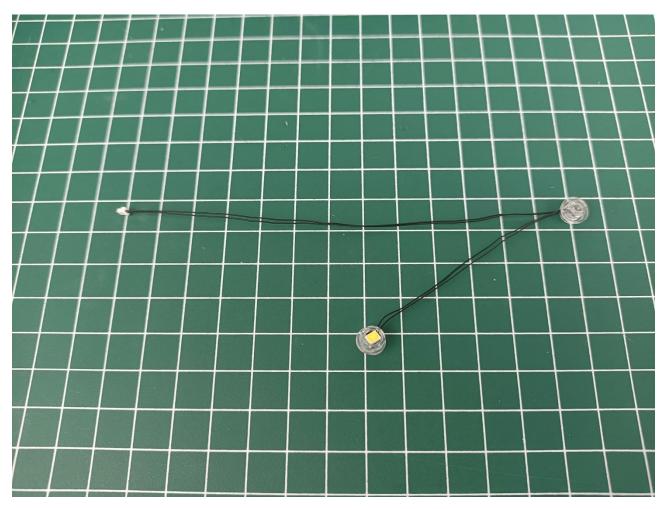

The two are connected through the interface, the connection method is as follows.

Connect the USB power cord to any port on the 4-Port Expansion Boards.

Take out the accessories in the "1" bag.

Connect accessories to 4-Port Expansion Boards.

Connect the USB power cord to the power bank.

Power-on test to check whether there is any abnormality in the lighting. If there is an abnormality, please contact us in time!!!

Separate accessories from 4-Port Expansion Boards.