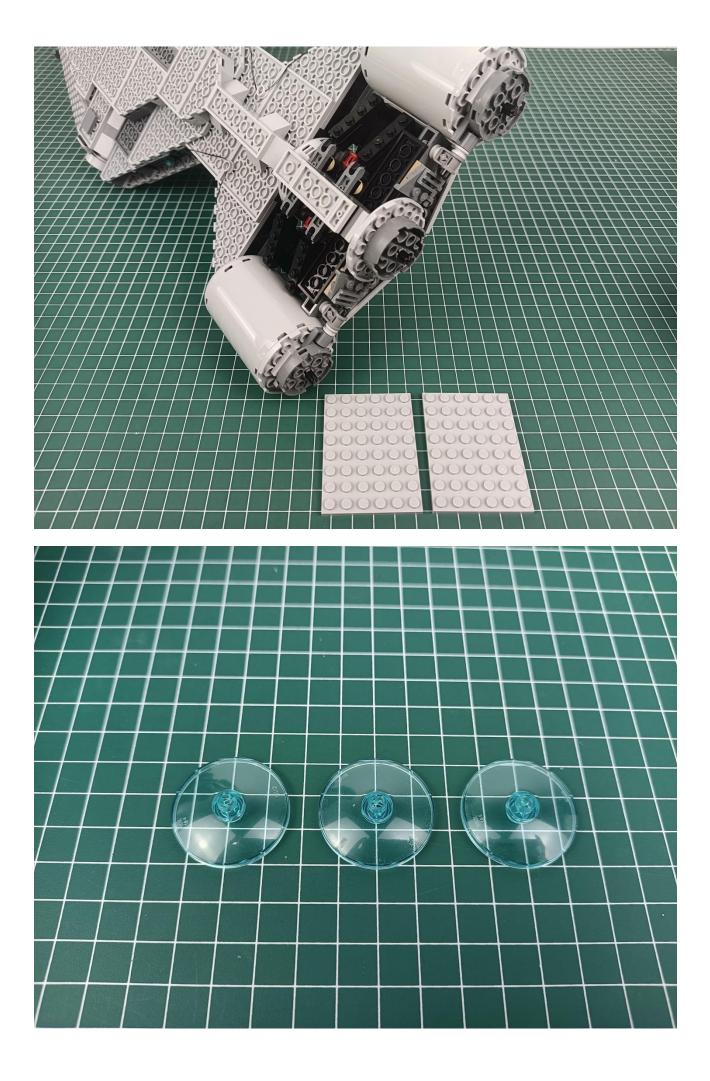

### **Lighting test:**

Take out the accessories from the "5" bag.

Take out the accessory as shown. (4-Port Expansion Boards and USB power cord)

Put the accessory as shown in the bag back.

Remove the protective layer on 4-Port Expansion Boards. (If not, skip this step)

The two are connected through the interface, the connection method is as follows.

Connect the USB power cord to any port on the 4-Port Expansion Boards.

Take out the accessories in the "1" bag.

Connect accessories to 4-Port Expansion Boards.