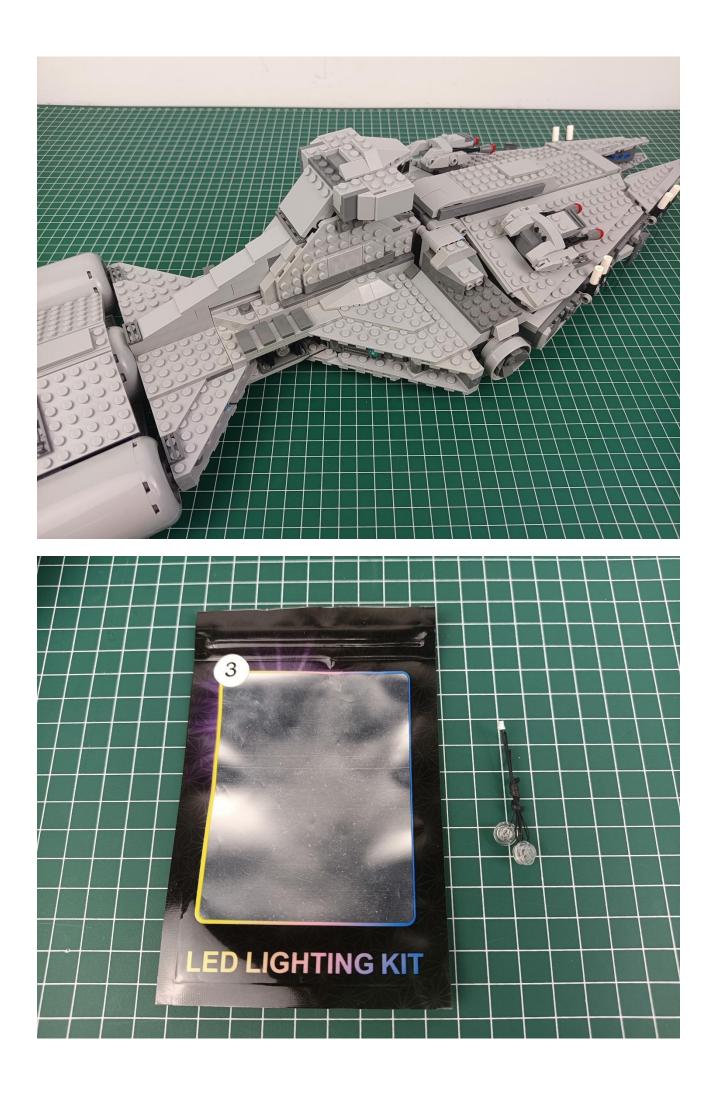

### **Lighting test:**

Take out the accessories from the "5" bag.

Take out the accessory as shown. (4-Port Expansion Boards and USB power cord)

Put the accessory as shown in the bag back.

Remove the protective layer on 4-Port Expansion Boards. (If not, skip this step)

Put the accessories back in bag "1" to prevent loss.

Refer to the above operation to test the accessories in the three bags shown in the figure. Test one bag and put it back to prevent loss or confusion.

If there is an abnormality, please contact us in time!!!

After all the tests are completed, separate the remaining parts.

Put the accessories back into the "5" bag.