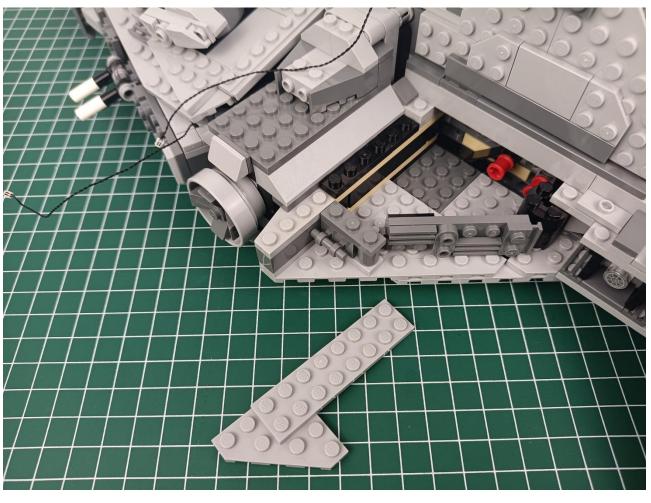

The two are connected through the interface, the connection method is as follows.

Connect the USB power cord to any port on the 4-Port Expansion Boards.

Take out the accessories in the "1" bag.

Connect accessories to 4-Port Expansion Boards.

Connect the USB power cord to the power bank.

Power-on test to check whether there is any abnormality in the lighting. If there is an abnormality, please contact us in time!!!

Separate accessories from 4-Port Expansion Boards.