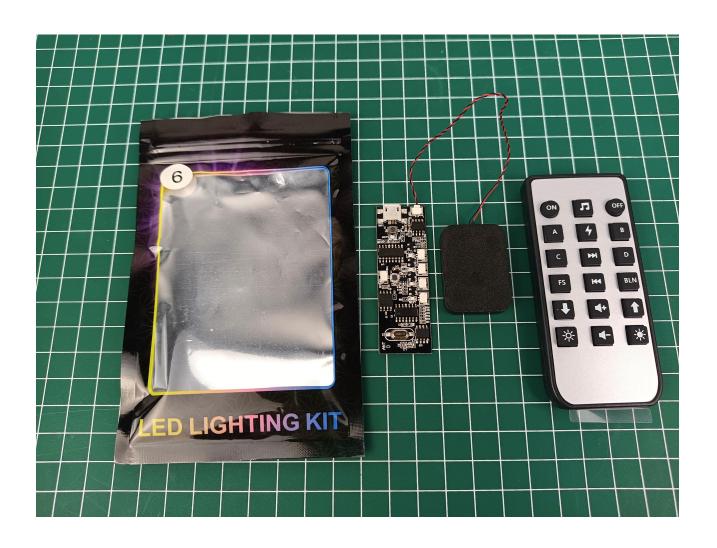

#### start installation:

| NEW FUNCTION DESCRIPTION                       |
|------------------------------------------------|
| ON: ALL LIGHTING BRANCHES ARE FULLY OPEN       |
| OFF: ALL LIGHTING BRANCHES ARE CLOSED          |
| A: OPEN/CLOSE A BRANCH                         |
| B: OPEN/CLOSE B BRANCH                         |
| C: OPEN/CLOSE C BRANCH                         |
| D: OPEN/CLOSE D BRANCH                         |
| FS: TURN ON BLINKING FOR THE LAST OPEN CHANNEL |
| BLN: START BREATHING FOR THE LAST OPENED PATH  |
| ↑: INCREASE BLINKING/BREATHING RATE            |
| ↓: REDUCE FLICKER/BREATHING RATE               |
| +: INCREASE BRIGHTNESS                         |
| • REDUCE BRIGHTNESS                            |
| ♦: BURST MODE                                  |
| (1)+: VOLUME INCREASE                          |
| ₫-: VOLUME DOWN                                |
|                                                |

## Precautions:

- 1. The new remote control lighting is divided into 4 channels, which can be controlled individually
- 3. Music and lighting can be turned off separately

The installation is complete.