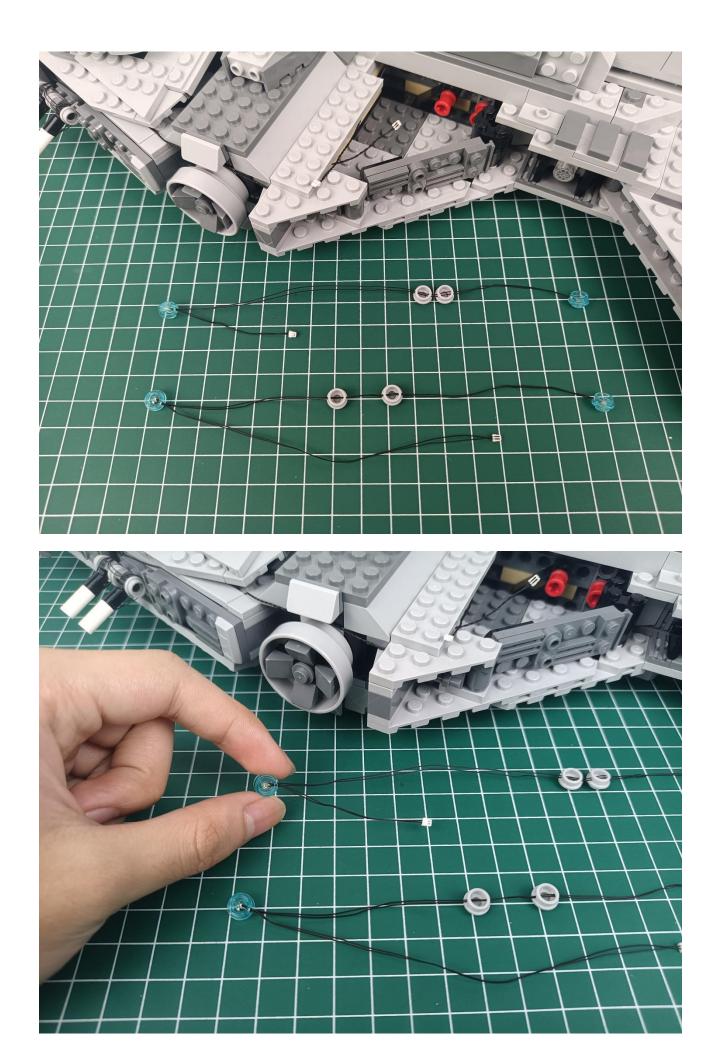

Put the accessories back in bag "1" to prevent loss.

Refer to the above operation to test the accessories in the three bags shown in the figure. Test one bag and put it back to prevent loss or confusion.