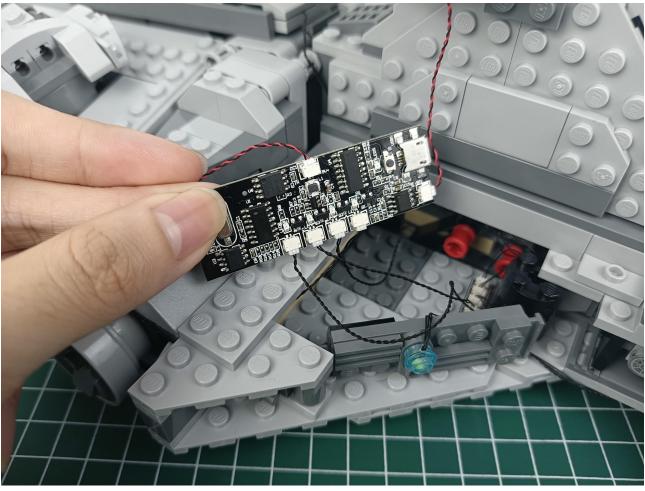

The two are connected through the interface, the connection method is as follows.

Connect the USB power cord to any port on the 4-Port Expansion Boards.

Take out the accessories in the "1" bag.

Connect accessories to 4-Port Expansion Boards.

Connect the USB power cord to the power bank.

Power-on test to check whether there is any abnormality in the lighting. If there is an abnormality, please contact us in time!!!

Separate accessories from 4-Port Expansion Boards.