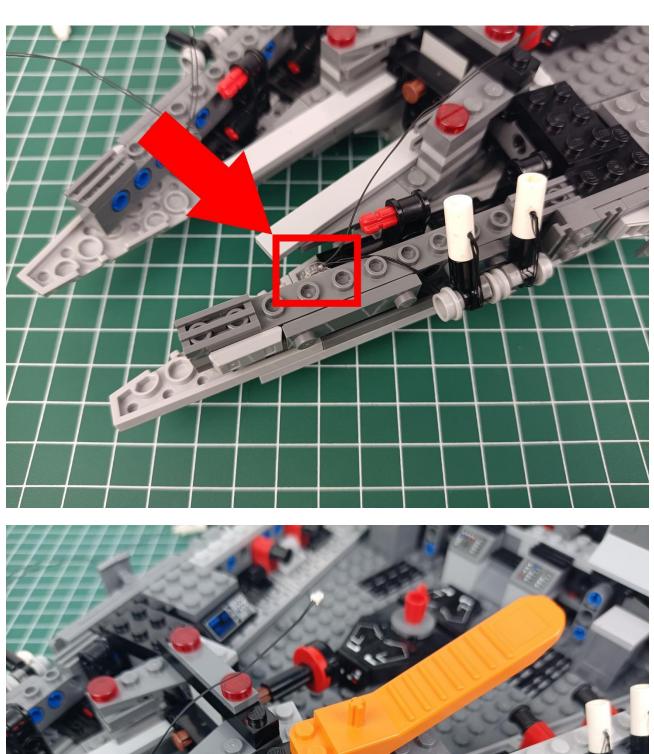

Connect the USB power cord to the power bank.

Power-on test to check whether there is any abnormality in the lighting. If there is an abnormality, please contact us in time!!!

Separate accessories from 4-Port Expansion Boards.

Put the accessories back in bag "1" to prevent loss.

Refer to the above operation to test the accessories in the three bags shown in the figure. Test one bag and put it back to prevent loss or confusion.