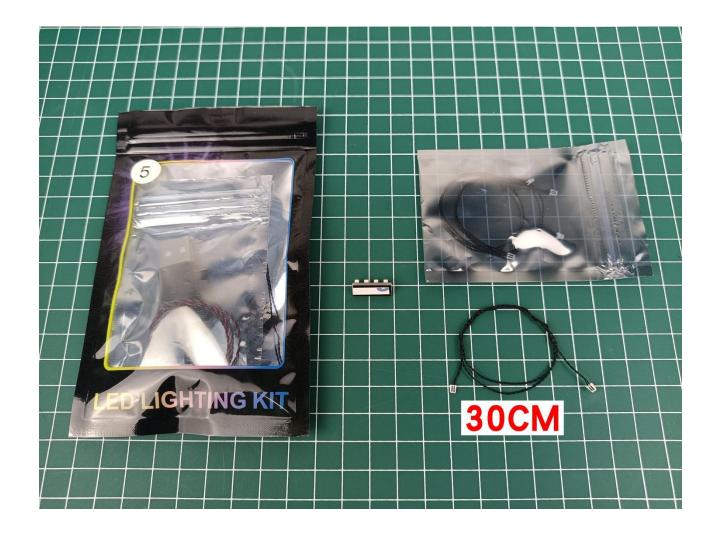

## **USB** connectors to connect devices

There are a total of 6 bags of this product.

### **Lighting test:**

Take out the accessories from the "5" bag.

Take out the accessory as shown. (4-Port Expansion Boards and USB power cord)

Put the accessory as shown in the bag back.

Remove the protective layer on 4-Port Expansion Boards. (If not, skip this step)