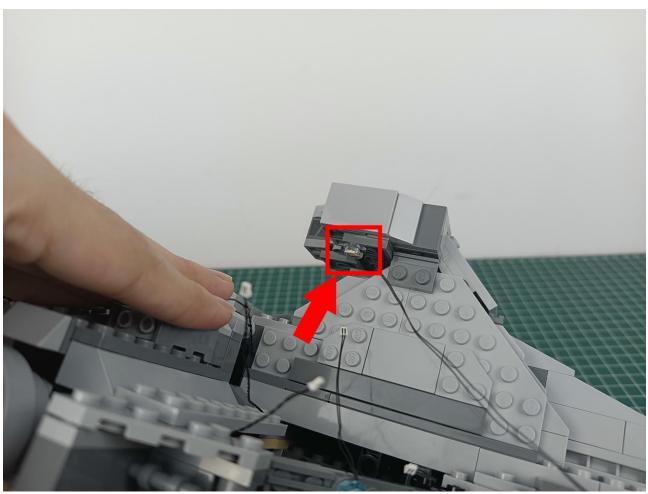

### **Lighting test:**

Take out the accessories from the "5" bag.

Take out the accessory as shown. (4-Port Expansion Boards and USB power cord)

Put the accessory as shown in the bag back.

Remove the protective layer on 4-Port Expansion Boards. (If not, skip this step)

The two are connected through the interface, the connection method is as follows.

Connect the USB power cord to any port on the 4-Port Expansion Boards.

Take out the accessories in the "1" bag.

Connect accessories to 4-Port Expansion Boards.