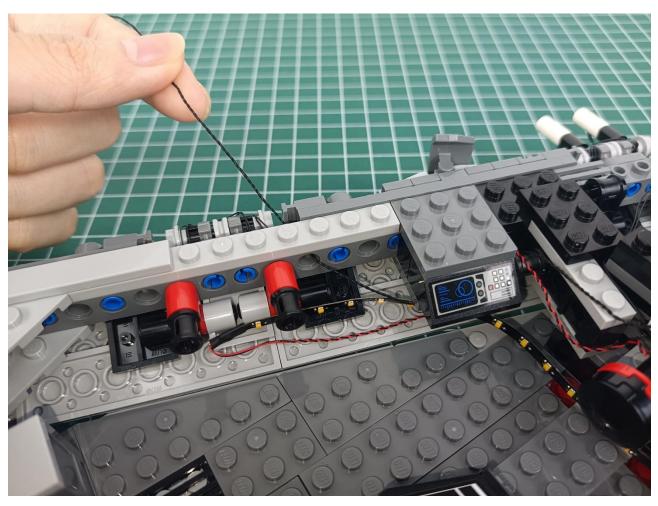

### **Lighting test:**

Take out the accessories from the "5" bag.

Take out the accessory as shown. (4-Port Expansion Boards and USB power cord)

Put the accessory as shown in the bag back.

Remove the protective layer on 4-Port Expansion Boards. (If not, skip this step)

The two are connected through the interface, the connection method is as follows.

Connect the USB power cord to any port on the 4-Port Expansion Boards.

Take out the accessories in the "1" bag.

Connect accessories to 4-Port Expansion Boards.

Connect the USB power cord to the power bank.

Power-on test to check whether there is any abnormality in the lighting. If there is an abnormality, please contact us in time!!!

Separate accessories from 4-Port Expansion Boards.