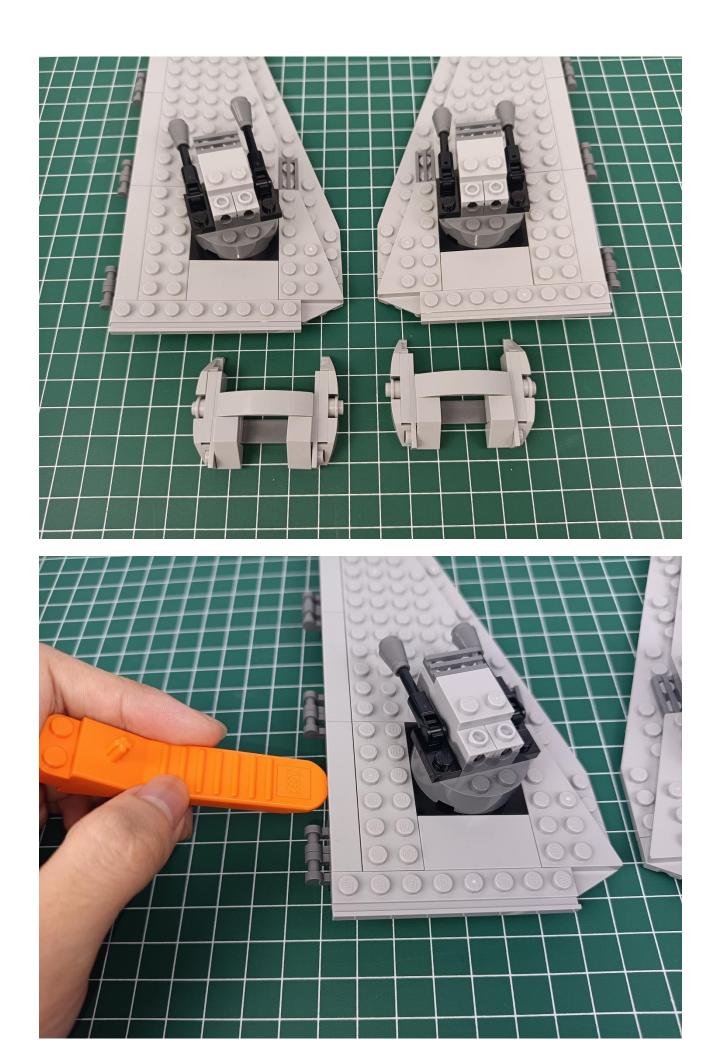

#### start installation:

| NEW FUNCTION DESCRIPTION                       |
|------------------------------------------------|
| ON: ALL LIGHTING BRANCHES ARE FULLY OPEN       |
| OFF: ALL LIGHTING BRANCHES ARE CLOSED          |
| A: OPEN/CLOSE A BRANCH                         |
| B: OPEN/CLOSE B BRANCH                         |
| C: OPEN/CLOSE C BRANCH                         |
| D: OPEN/CLOSE D BRANCH                         |
| FS: TURN ON BLINKING FOR THE LAST OPEN CHANNEL |
| BLN: START BREATHING FOR THE LAST OPENED PATH  |
| ↑: INCREASE BLINKING/BREATHING RATE            |
| ↓: REDUCE FLICKER/BREATHING RATE               |
| +: INCREASE BRIGHTNESS                         |
| • REDUCE BRIGHTNESS                            |
| ♦: BURST MODE                                  |
| (1)+: VOLUME INCREASE                          |
| ₫-: VOLUME DOWN                                |
|                                                |