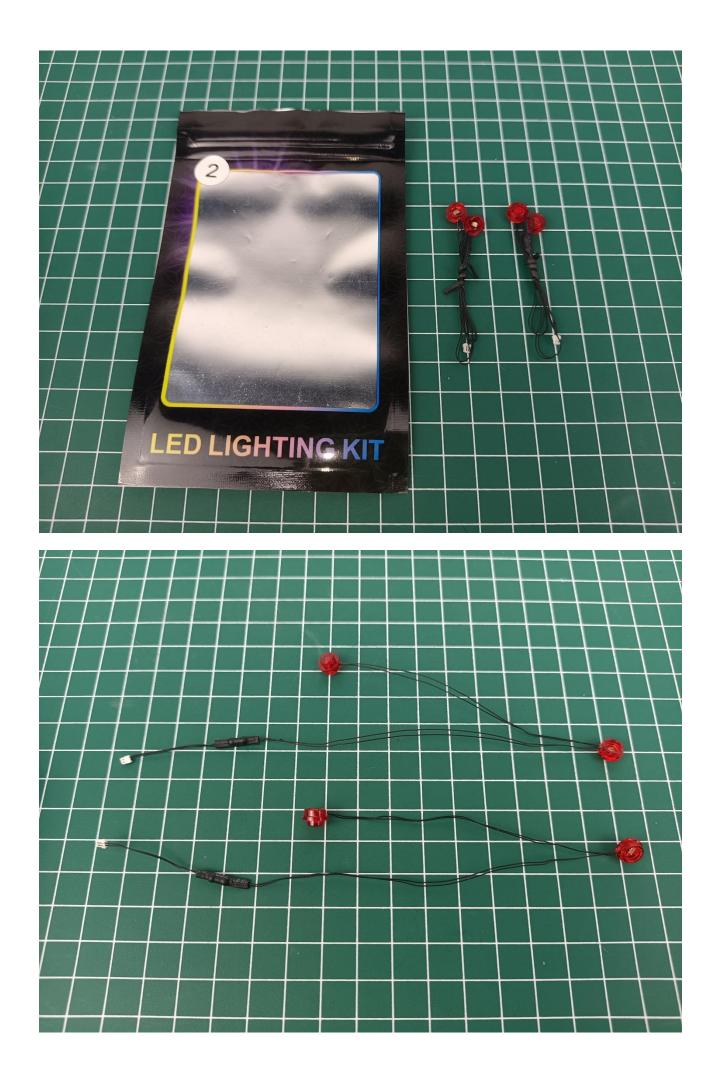

### **Lighting test:**

Take out the accessories from the "5" bag.

Take out the accessory as shown. (4-Port Expansion Boards and USB power cord)

Put the accessory as shown in the bag back.

Remove the protective layer on 4-Port Expansion Boards. (If not, skip this step)

The two are connected through the interface, the connection method is as follows.

Connect the USB power cord to any port on the 4-Port Expansion Boards.

Take out the accessories in the "1" bag.

Connect accessories to 4-Port Expansion Boards.