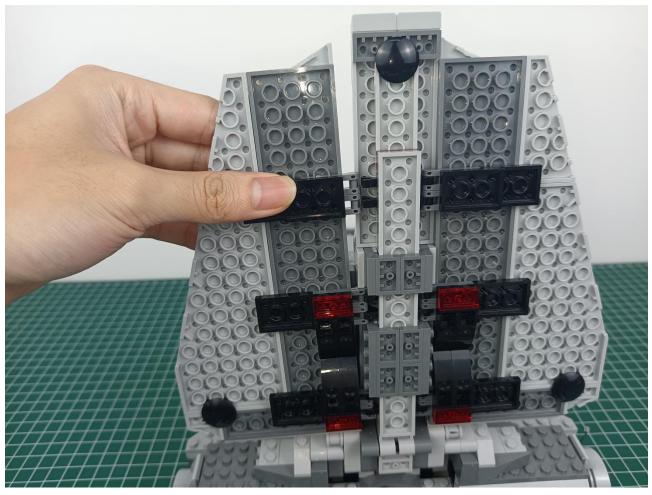

## Precautions:

- 1. The new remote control lighting is divided into 4 channels, which can be controlled individually
- 3. Music and lighting can be turned off separately

The installation is complete.