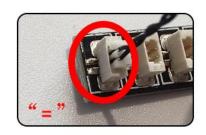

### **Lighting test:**

Take out the accessories from the "5" bag.

Take out the accessory as shown. (4-Port Expansion Boards and USB power cord)

Put the accessory as shown in the bag back.

Remove the protective layer on 4-Port Expansion Boards. (If not, skip this step)