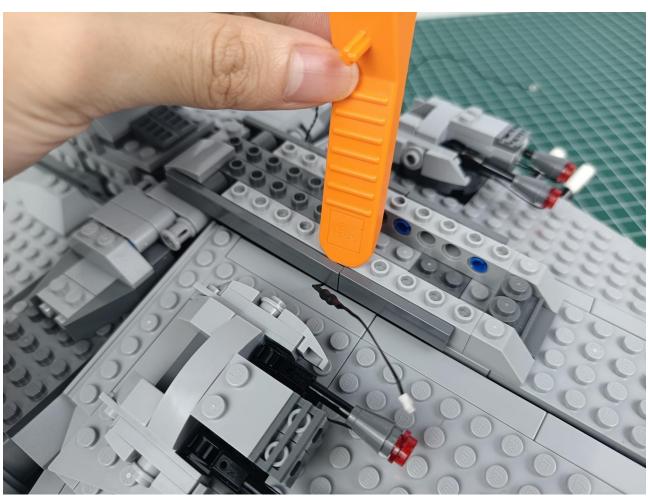

### **Lighting test:**

Take out the accessories from the "5" bag.

Take out the accessory as shown. (4-Port Expansion Boards and USB power cord)

Put the accessory as shown in the bag back.

Remove the protective layer on 4-Port Expansion Boards. (If not, skip this step)

The two are connected through the interface, the connection method is as follows.

Connect the USB power cord to any port on the 4-Port Expansion Boards.

Take out the accessories in the "1" bag.

Connect accessories to 4-Port Expansion Boards.