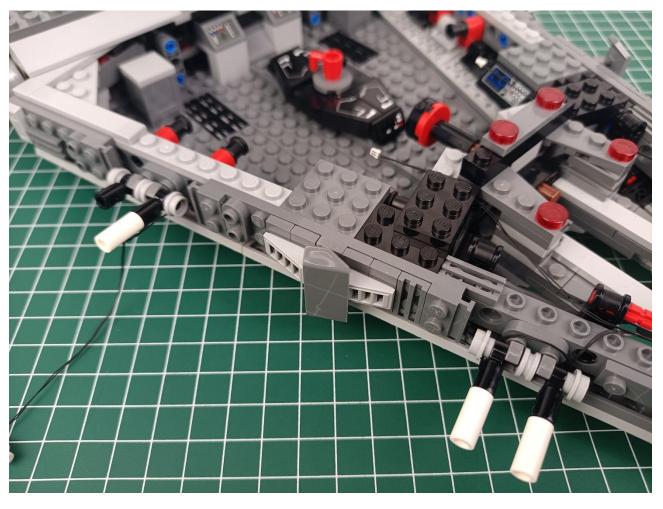

The two are connected through the interface, the connection method is as follows.

Connect the USB power cord to any port on the 4-Port Expansion Boards.

Take out the accessories in the "1" bag.

Connect accessories to 4-Port Expansion Boards.

Connect the USB power cord to the power bank.

Power-on test to check whether there is any abnormality in the lighting. If there is an abnormality, please contact us in time!!!

Separate accessories from 4-Port Expansion Boards.

Put the accessories back in bag "1" to prevent loss.

Refer to the above operation to test the accessories in the three bags shown in the figure. Test one bag and put it back to prevent loss or confusion.