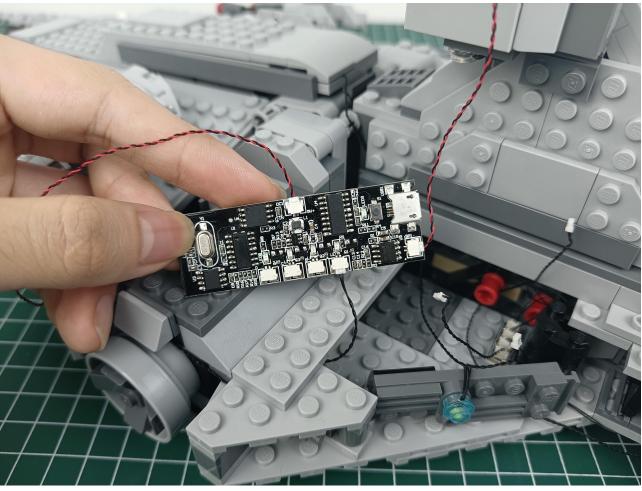

#### start installation:

| NEW FUNCTION DESCRIPTION                       |
|------------------------------------------------|
| ON: ALL LIGHTING BRANCHES ARE FULLY OPEN       |
| OFF: ALL LIGHTING BRANCHES ARE CLOSED          |
| A: OPEN/CLOSE A BRANCH                         |
| B: OPEN/CLOSE B BRANCH                         |
| C: OPEN/CLOSE C BRANCH                         |
| D: OPEN/CLOSE D BRANCH                         |
| FS: TURN ON BLINKING FOR THE LAST OPEN CHANNEL |
| BLN: START BREATHING FOR THE LAST OPENED PATH  |
| ↑: INCREASE BLINKING/BREATHING RATE            |
| ↓: REDUCE FLICKER/BREATHING RATE               |
| +: INCREASE BRIGHTNESS                         |
| • REDUCE BRIGHTNESS                            |
| ♦: BURST MODE                                  |
| (1)+: VOLUME INCREASE                          |
| ₫-: VOLUME DOWN                                |
|                                                |

## Precautions:

- 1. The new remote control lighting is divided into 4 channels, which can be controlled individually
- 3. Music and lighting can be turned off separately

The installation is complete.