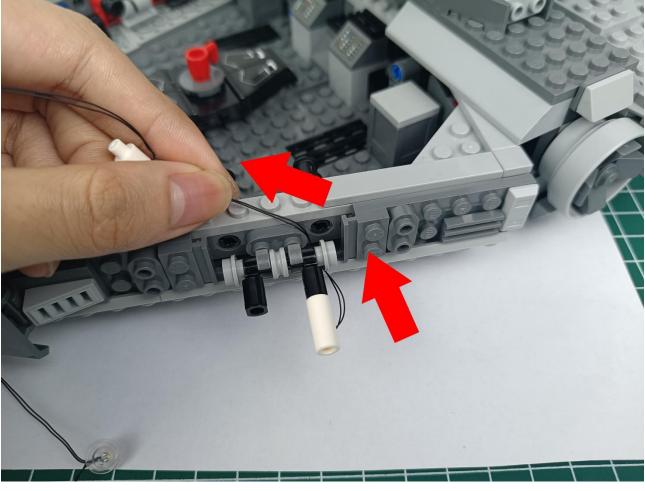

The two are connected through the interface, the connection method is as follows.

Connect the USB power cord to any port on the 4-Port Expansion Boards.

Take out the accessories in the "1" bag.

Connect accessories to 4-Port Expansion Boards.

Connect the USB power cord to the power bank.

Power-on test to check whether there is any abnormality in the lighting. If there is an abnormality, please contact us in time!!!

Separate accessories from 4-Port Expansion Boards.