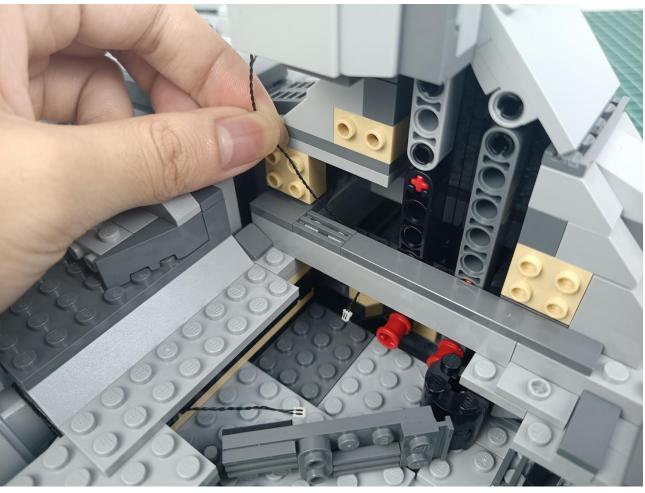

The two are connected through the interface, the connection method is as follows.

Connect the USB power cord to any port on the 4-Port Expansion Boards.

Take out the accessories in the "1" bag.

Connect accessories to 4-Port Expansion Boards.

Connect the USB power cord to the power bank.

Power-on test to check whether there is any abnormality in the lighting. If there is an abnormality, please contact us in time!!!

Separate accessories from 4-Port Expansion Boards.