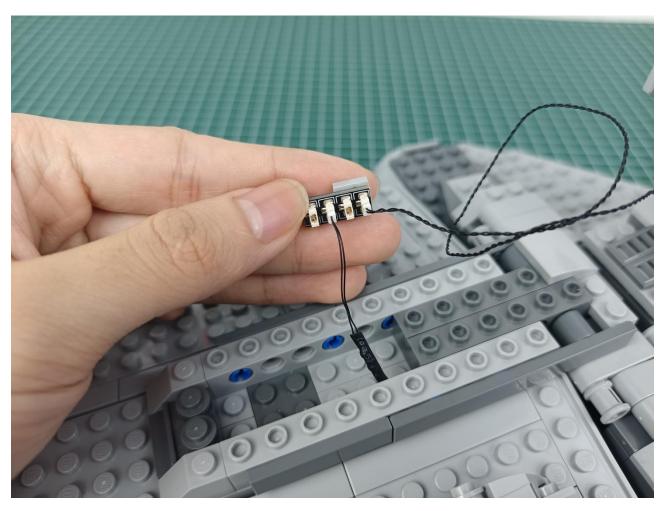

### **Lighting test:**

Take out the accessories from the "5" bag.

Take out the accessory as shown. (4-Port Expansion Boards and USB power cord)

Put the accessory as shown in the bag back.

Remove the protective layer on 4-Port Expansion Boards. (If not, skip this step)

The two are connected through the interface, the connection method is as follows.

Connect the USB power cord to any port on the 4-Port Expansion Boards.

Take out the accessories in the "1" bag.

Connect accessories to 4-Port Expansion Boards.