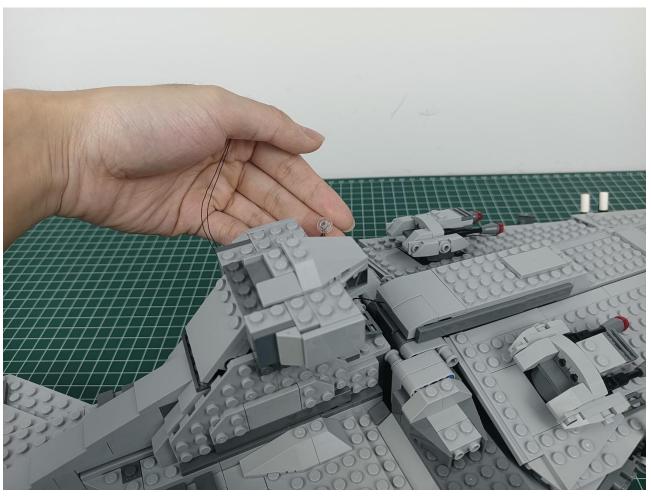

The two are connected through the interface, the connection method is as follows.

Connect the USB power cord to any port on the 4-Port Expansion Boards.

Take out the accessories in the "1" bag.

Connect accessories to 4-Port Expansion Boards.

Connect the USB power cord to the power bank.

Power-on test to check whether there is any abnormality in the lighting. If there is an abnormality, please contact us in time!!!

Separate accessories from 4-Port Expansion Boards.