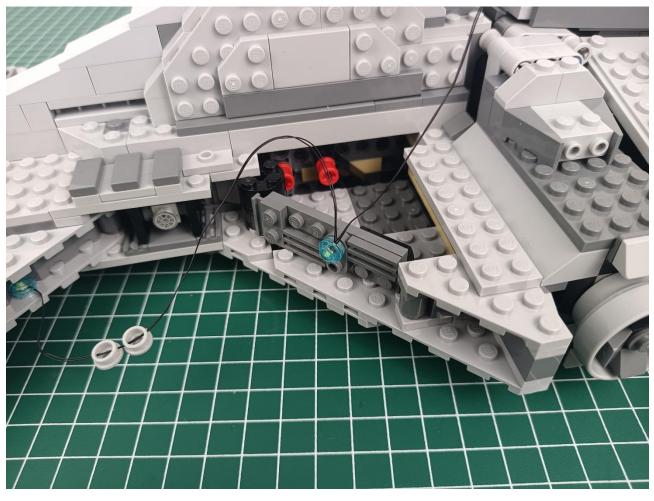

The two are connected through the interface, the connection method is as follows.

Connect the USB power cord to any port on the 4-Port Expansion Boards.

Take out the accessories in the "1" bag.

Connect accessories to 4-Port Expansion Boards.

Connect the USB power cord to the power bank.

Power-on test to check whether there is any abnormality in the lighting. If there is an abnormality, please contact us in time!!!

Separate accessories from 4-Port Expansion Boards.