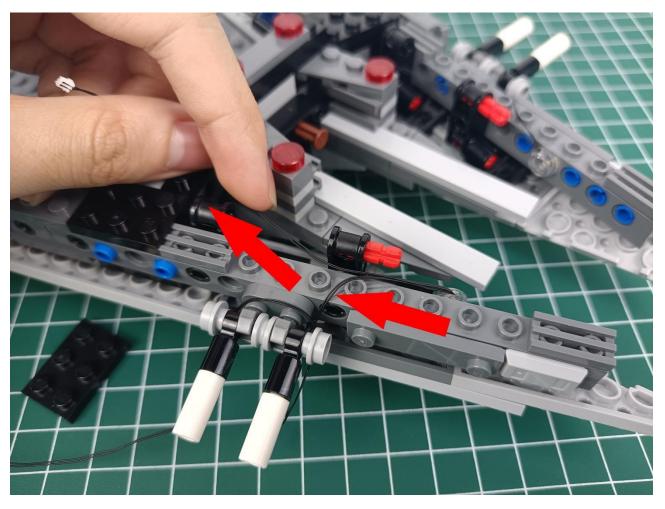

The two are connected through the interface, the connection method is as follows.

Connect the USB power cord to any port on the 4-Port Expansion Boards.

Take out the accessories in the "1" bag.

Connect accessories to 4-Port Expansion Boards.

Connect the USB power cord to the power bank.

Power-on test to check whether there is any abnormality in the lighting. If there is an abnormality, please contact us in time!!!

Separate accessories from 4-Port Expansion Boards.