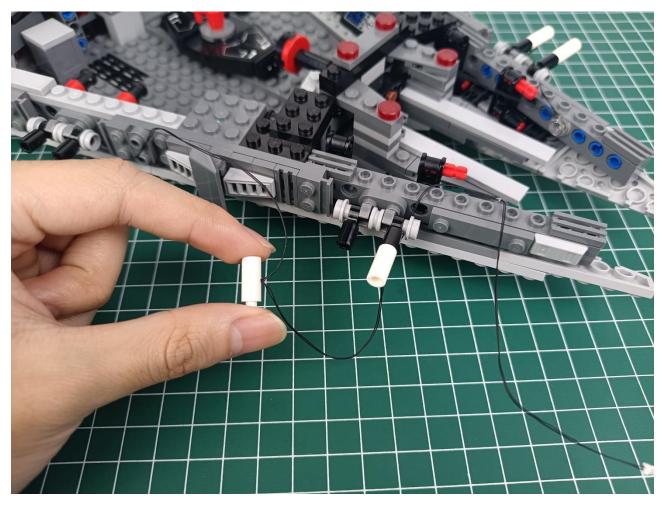

The two are connected through the interface, the connection method is as follows.

Connect the USB power cord to any port on the 4-Port Expansion Boards.

Take out the accessories in the "1" bag.

Connect accessories to 4-Port Expansion Boards.