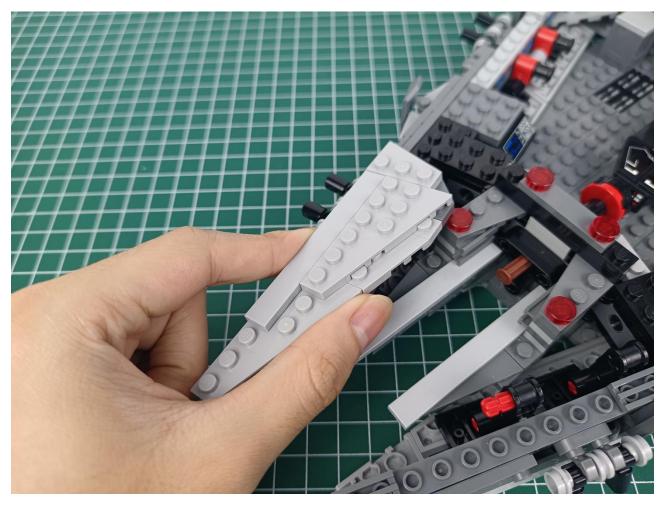

### **Lighting test:**

Take out the accessories from the "5" bag.

Take out the accessory as shown. (4-Port Expansion Boards and USB power cord)

Put the accessory as shown in the bag back.

Remove the protective layer on 4-Port Expansion Boards. (If not, skip this step)