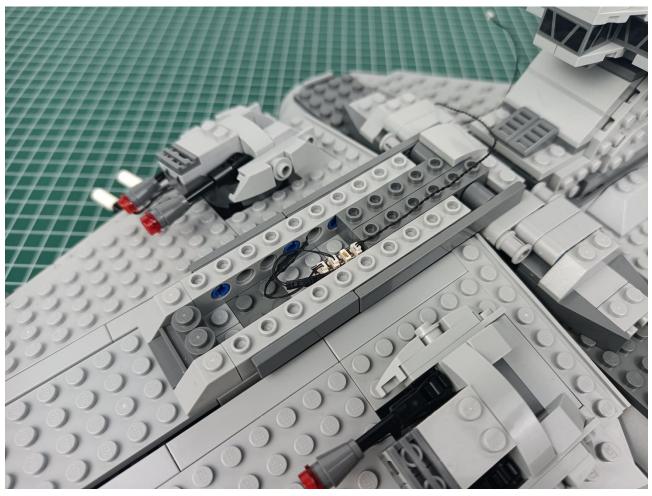

### **Lighting test:**

Take out the accessories from the "5" bag.

Take out the accessory as shown. (4-Port Expansion Boards and USB power cord)

Put the accessory as shown in the bag back.

Remove the protective layer on 4-Port Expansion Boards. (If not, skip this step)

The two are connected through the interface, the connection method is as follows.

Connect the USB power cord to any port on the 4-Port Expansion Boards.

Take out the accessories in the "1" bag.

Connect accessories to 4-Port Expansion Boards.