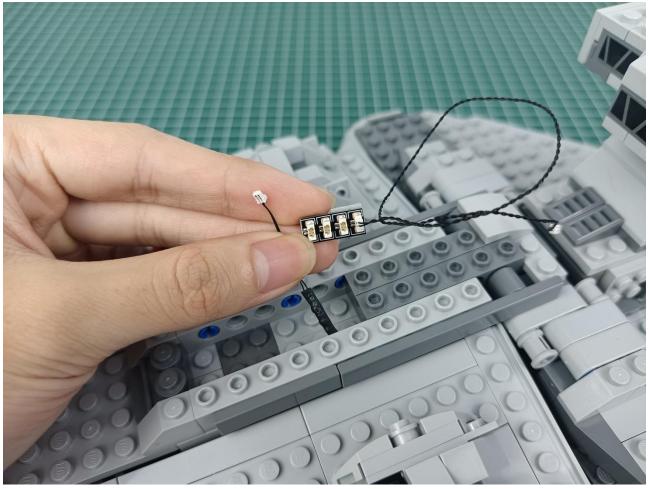

The two are connected through the interface, the connection method is as follows.

Connect the USB power cord to any port on the 4-Port Expansion Boards.

Take out the accessories in the "1" bag.

Connect accessories to 4-Port Expansion Boards.