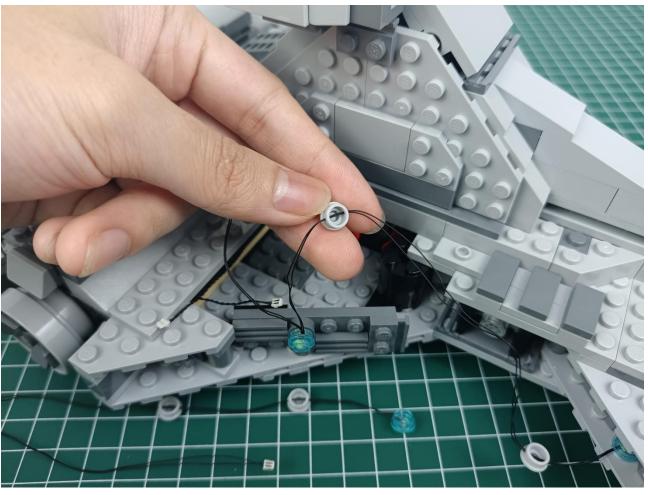

Put the accessories back in bag "1" to prevent loss.

Refer to the above operation to test the accessories in the three bags shown in the figure. Test one bag and put it back to prevent loss or confusion.

If there is an abnormality, please contact us in time!!!

After all the tests are completed, separate the remaining parts.

Put the accessories back into the "5" bag.