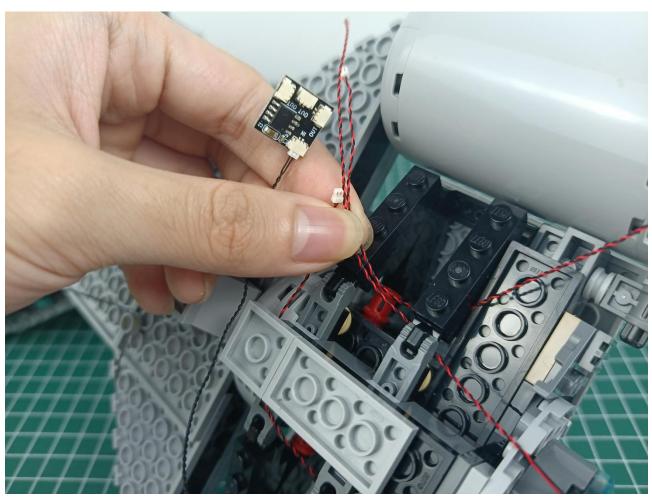

The two are connected through the interface, the connection method is as follows.

Connect the USB power cord to any port on the 4-Port Expansion Boards.

Take out the accessories in the "1" bag.

Connect accessories to 4-Port Expansion Boards.