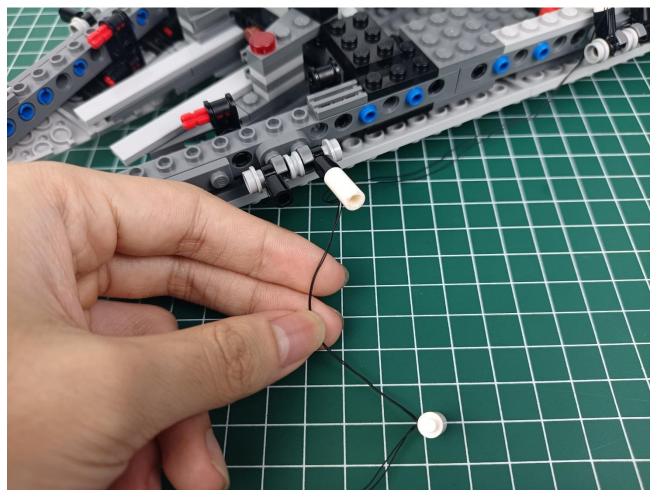

Connect the USB power cord to the power bank.

Power-on test to check whether there is any abnormality in the lighting. If there is an abnormality, please contact us in time!!!

Separate accessories from 4-Port Expansion Boards.

Put the accessories back in bag "1" to prevent loss.

Refer to the above operation to test the accessories in the three bags shown in the figure. Test one bag and put it back to prevent loss or confusion.