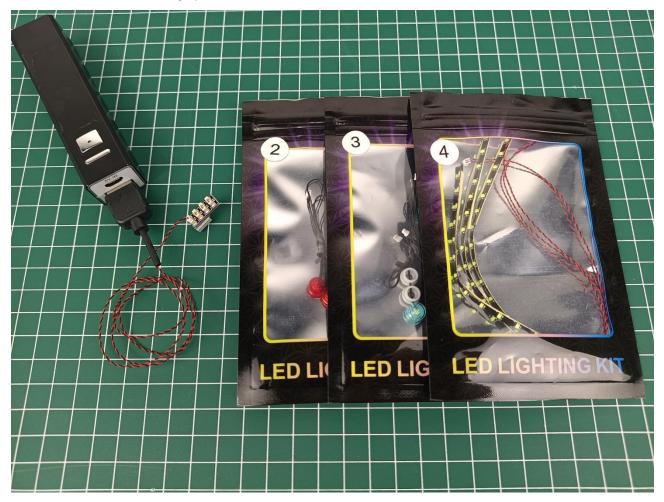

## **USB** connectors to connect devices

There are a total of 6 bags of this product.