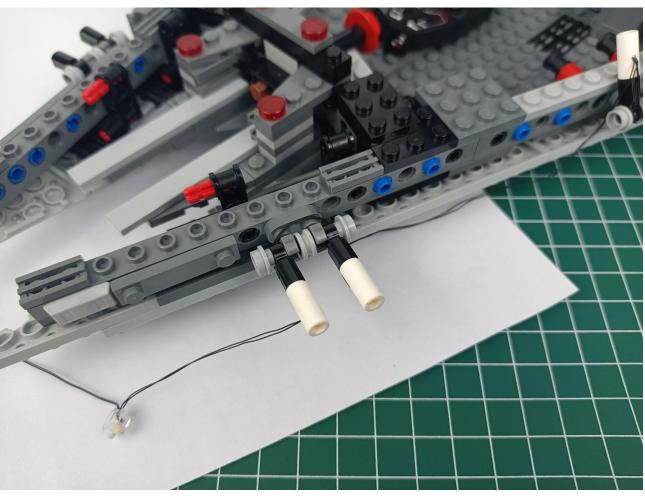

### **Lighting test:**

Take out the accessories from the "5" bag.

Take out the accessory as shown. (4-Port Expansion Boards and USB power cord)

Put the accessory as shown in the bag back.

Remove the protective layer on 4-Port Expansion Boards. (If not, skip this step)

The two are connected through the interface, the connection method is as follows.

Connect the USB power cord to any port on the 4-Port Expansion Boards.

Take out the accessories in the "1" bag.

Connect accessories to 4-Port Expansion Boards.