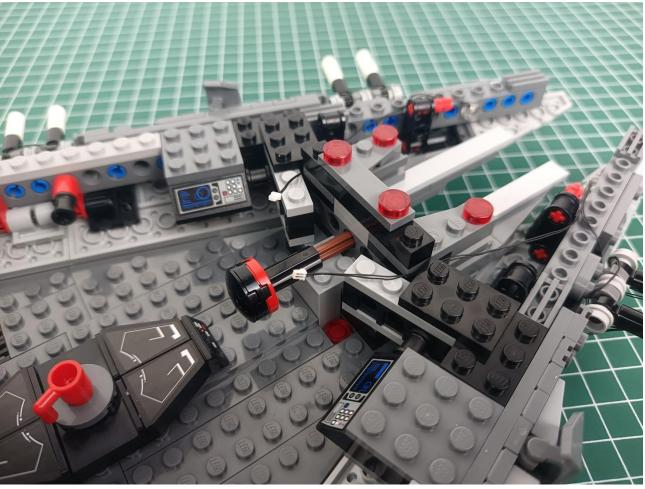

Put the accessories back in bag "1" to prevent loss.

Refer to the above operation to test the accessories in the three bags shown in the figure. Test one bag and put it back to prevent loss or confusion.