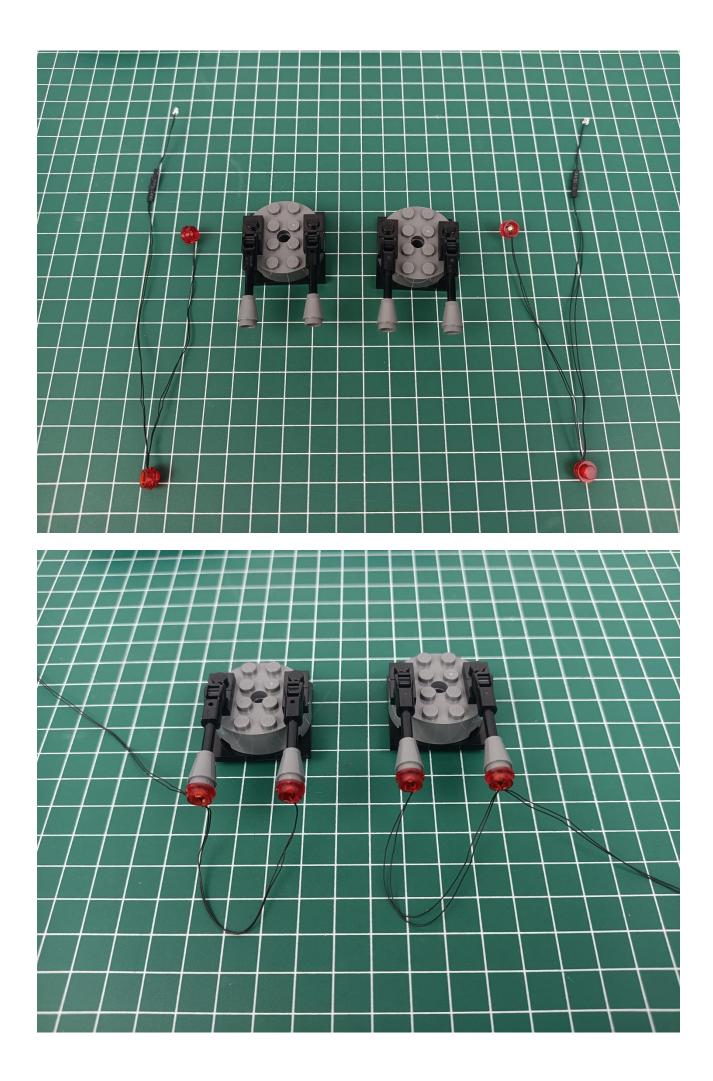

### **Lighting test:**

Take out the accessories from the "5" bag.

Take out the accessory as shown. (4-Port Expansion Boards and USB power cord)

Put the accessory as shown in the bag back.

Remove the protective layer on 4-Port Expansion Boards. (If not, skip this step)

The two are connected through the interface, the connection method is as follows.

Connect the USB power cord to any port on the 4-Port Expansion Boards.

Take out the accessories in the "1" bag.

Connect accessories to 4-Port Expansion Boards.