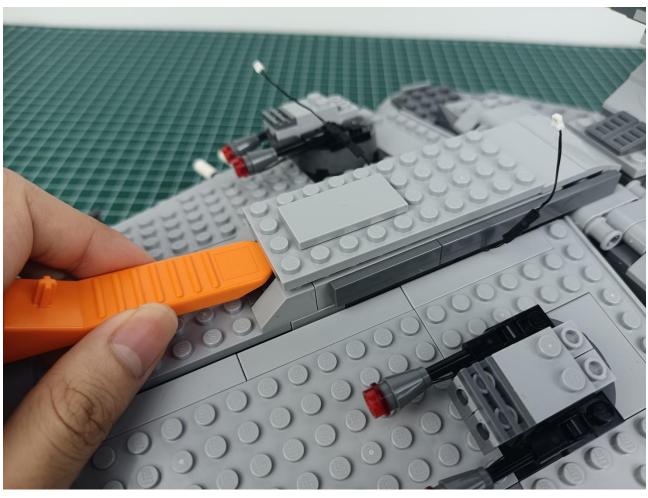

### **Lighting test:**

Take out the accessories from the "5" bag.

Take out the accessory as shown. (4-Port Expansion Boards and USB power cord)

Put the accessory as shown in the bag back.

Remove the protective layer on 4-Port Expansion Boards. (If not, skip this step)

The two are connected through the interface, the connection method is as follows.

Connect the USB power cord to any port on the 4-Port Expansion Boards.

Take out the accessories in the "1" bag.

Connect accessories to 4-Port Expansion Boards.