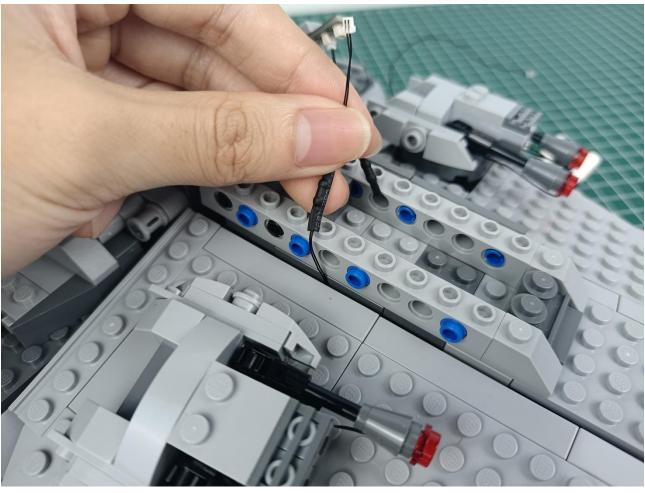

The two are connected through the interface, the connection method is as follows.

Connect the USB power cord to any port on the 4-Port Expansion Boards.

Take out the accessories in the "1" bag.

Connect accessories to 4-Port Expansion Boards.

Connect the USB power cord to the power bank.

Power-on test to check whether there is any abnormality in the lighting. If there is an abnormality, please contact us in time!!!

Separate accessories from 4-Port Expansion Boards.