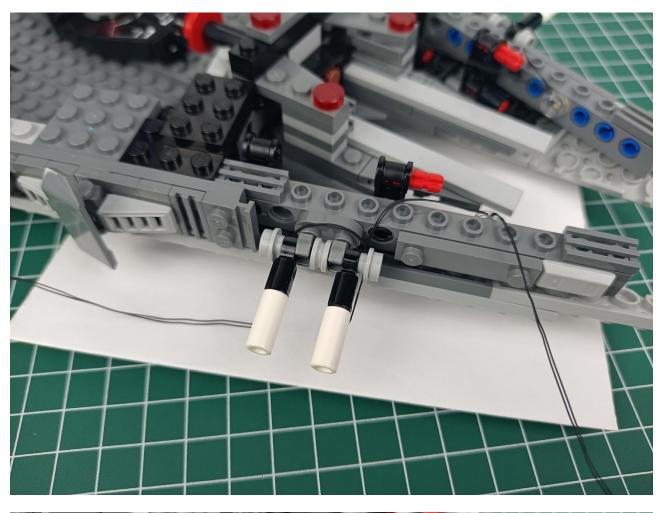

Connect the USB power cord to the power bank.

Power-on test to check whether there is any abnormality in the lighting. If there is an abnormality, please contact us in time!!!

Separate accessories from 4-Port Expansion Boards.

Put the accessories back in bag "1" to prevent loss.

Refer to the above operation to test the accessories in the three bags shown in the figure. Test one bag and put it back to prevent loss or confusion.