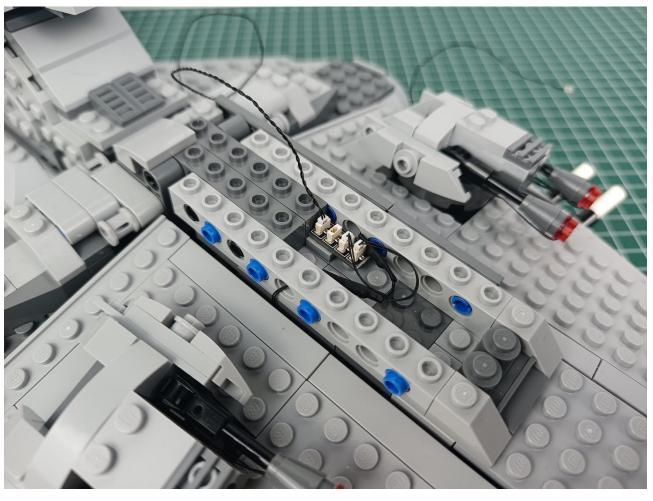

The two are connected through the interface, the connection method is as follows.

Connect the USB power cord to any port on the 4-Port Expansion Boards.

Take out the accessories in the "1" bag.

Connect accessories to 4-Port Expansion Boards.

Connect the USB power cord to the power bank.

Power-on test to check whether there is any abnormality in the lighting. If there is an abnormality, please contact us in time!!!

Separate accessories from 4-Port Expansion Boards.

Put the accessories back in bag "1" to prevent loss.

Refer to the above operation to test the accessories in the three bags shown in the figure. Test one bag and put it back to prevent loss or confusion.