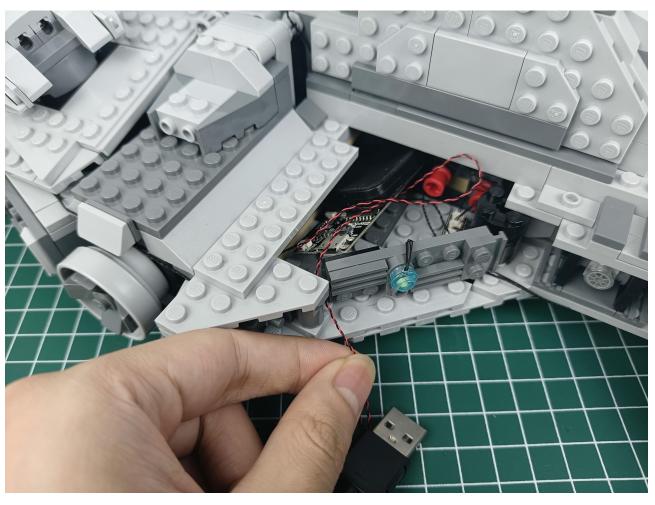

Power supply mode: USB power cord (please bring your own power supply).

It can be energized through a USB battery box (please pay attention to the positive and negative poles of the battery), power bank, mobile phone charger or USB socket. The normal voltage is 3-5V.

Connect the USB power cord to the power bank.

Power-on test to check whether there is any abnormality in the lighting. If there is an abnormality, please contact us in time!!!

Separate accessories from 4-Port Expansion Boards.