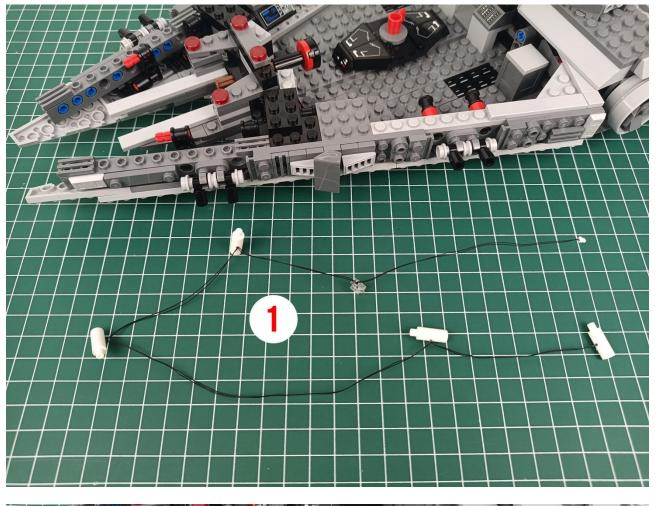

### **Lighting test:**

Take out the accessories from the "5" bag.

Take out the accessory as shown. (4-Port Expansion Boards and USB power cord)

Put the accessory as shown in the bag back.

Remove the protective layer on 4-Port Expansion Boards. (If not, skip this step)

The two are connected through the interface, the connection method is as follows.

Connect the USB power cord to any port on the 4-Port Expansion Boards.

Take out the accessories in the "1" bag.

Connect accessories to 4-Port Expansion Boards.