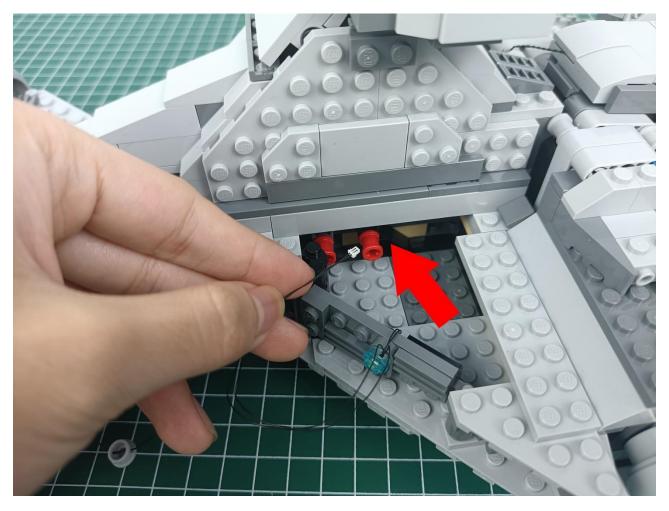

Put the accessories back in bag "1" to prevent loss.

Refer to the above operation to test the accessories in the three bags shown in the figure. Test one bag and put it back to prevent loss or confusion.

If there is an abnormality, please contact us in time!!!

After all the tests are completed, separate the remaining parts.

Put the accessories back into the "5" bag.