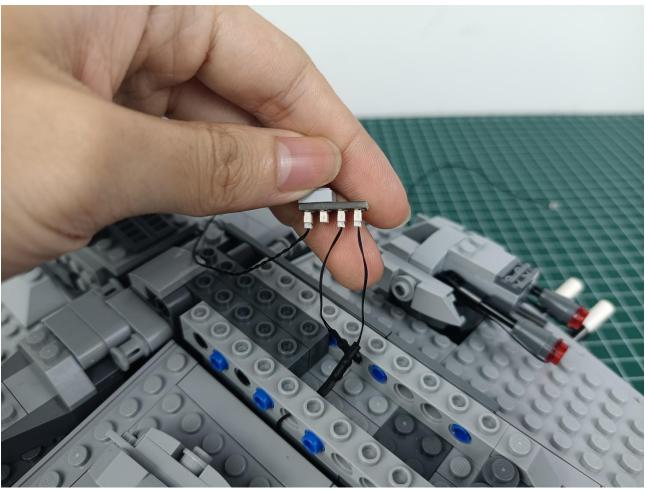

### **Lighting test:**

Take out the accessories from the "5" bag.

Take out the accessory as shown. (4-Port Expansion Boards and USB power cord)

Put the accessory as shown in the bag back.

Remove the protective layer on 4-Port Expansion Boards. (If not, skip this step)

The two are connected through the interface, the connection method is as follows.

Connect the USB power cord to any port on the 4-Port Expansion Boards.

Take out the accessories in the "1" bag.

Connect accessories to 4-Port Expansion Boards.