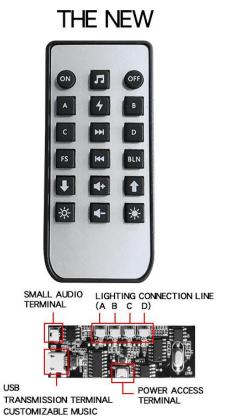

#### start installation:

| NEW FUNCTION DESCRIPTION                       |
|------------------------------------------------|
| ON: ALL LIGHTING BRANCHES ARE FULLY OPEN       |
| OFF: ALL LIGHTING BRANCHES ARE CLOSED          |
| A: OPEN/CLOSE A BRANCH                         |
| B: OPEN/CLOSE B BRANCH                         |
| C: OPEN/CLOSE C BRANCH                         |
| D: OPEN/CLOSE D BRANCH                         |
| FS: TURN ON BLINKING FOR THE LAST OPEN CHANNEL |
| BLN: START BREATHING FOR THE LAST OPENED PATH  |
| ↑: INCREASE BLINKING/BREATHING RATE            |
| ↓: REDUCE FLICKER/BREATHING RATE               |
| +: INCREASE BRIGHTNESS                         |
| • REDUCE BRIGHTNESS                            |
| ♦: BURST MODE                                  |
| (1)+: VOLUME INCREASE                          |
| ₫-: VOLUME DOWN                                |
|                                                |

## Precautions:

- 1. The new remote control lighting is divided into 4 channels, which can be controlled individually
- 3. Music and lighting can be turned off separately

The installation is complete.