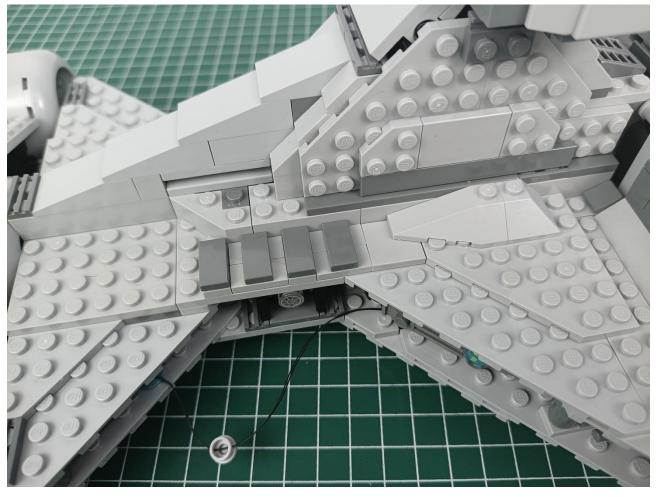

If there is an abnormality, please contact us in time!!!

After all the tests are completed, separate the remaining parts.

Put the accessories back into the "5" bag.

#### start installation:

| NEW FUNCTION DESCRIPTION                       |
|------------------------------------------------|
| ON: ALL LIGHTING BRANCHES ARE FULLY OPEN       |
| OFF: ALL LIGHTING BRANCHES ARE CLOSED          |
| A: OPEN/CLOSE A BRANCH                         |
| B: OPEN/CLOSE B BRANCH                         |
| C: OPEN/CLOSE C BRANCH                         |
| D: OPEN/CLOSE D BRANCH                         |
| FS: TURN ON BLINKING FOR THE LAST OPEN CHANNEL |
| BLN: START BREATHING FOR THE LAST OPENED PATH  |
| ↑: INCREASE BLINKING/BREATHING RATE            |
| ↓: REDUCE FLICKER/BREATHING RATE               |
| +: INCREASE BRIGHTNESS                         |
| • REDUCE BRIGHTNESS                            |
| ♦: BURST MODE                                  |
| (1)+: VOLUME INCREASE                          |
| ₫-: VOLUME DOWN                                |
|                                                |