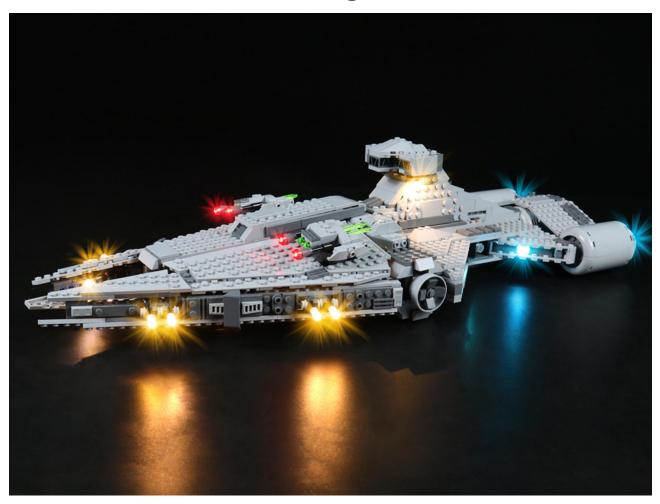

# 75315 Imperial Light Cruiser LED lighting Kit (Sound and Light Remote Control Version) GC80