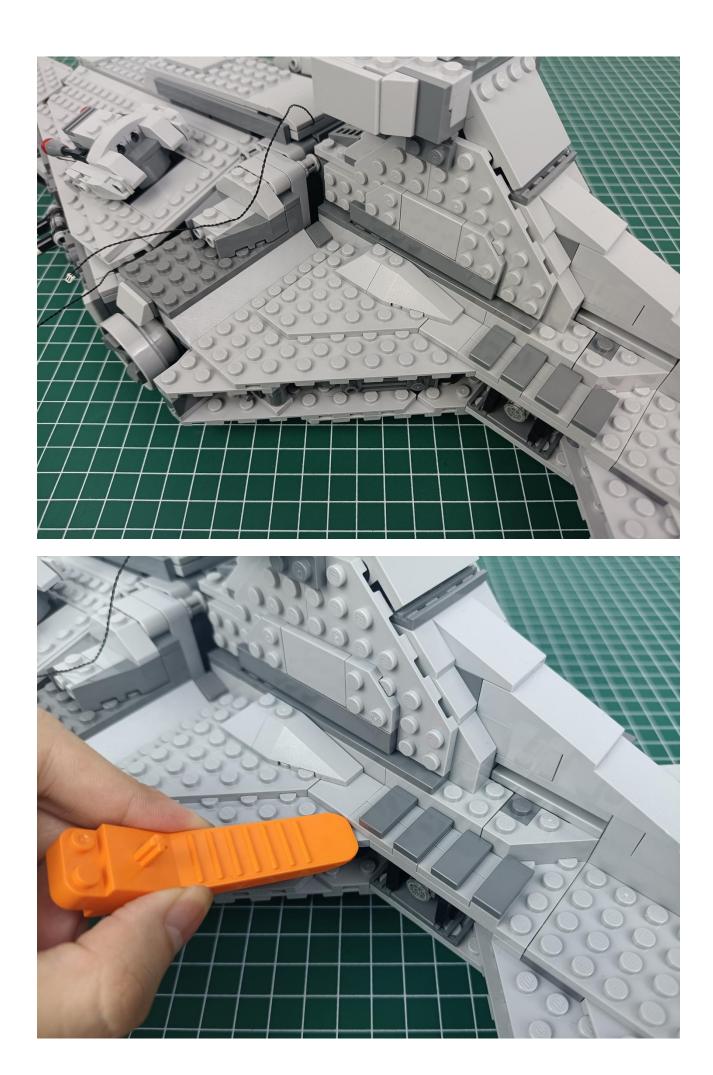

The two are connected through the interface, the connection method is as follows.

Connect the USB power cord to any port on the 4-Port Expansion Boards.

Take out the accessories in the "1" bag.

Connect accessories to 4-Port Expansion Boards.

Connect the USB power cord to the power bank.

Power-on test to check whether there is any abnormality in the lighting. If there is an abnormality, please contact us in time!!!

Separate accessories from 4-Port Expansion Boards.