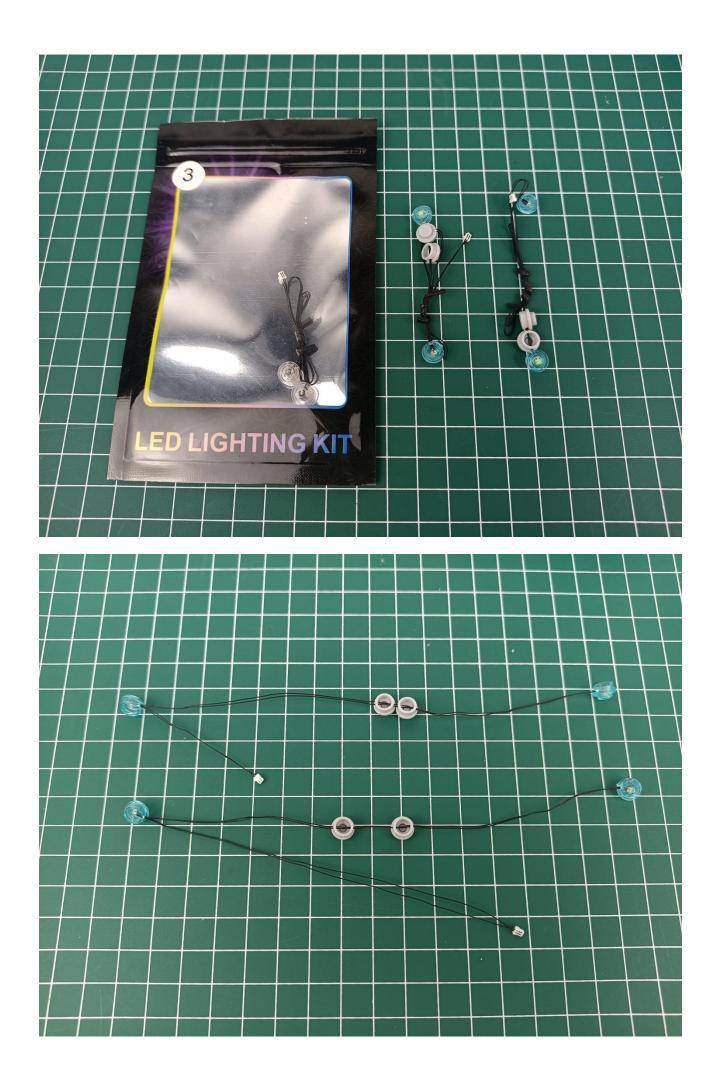

## **USB** connectors to connect devices

There are a total of 6 bags of this product.

Put the accessories back in bag "1" to prevent loss.

Refer to the above operation to test the accessories in the three bags shown in the figure. Test one bag and put it back to prevent loss or confusion.