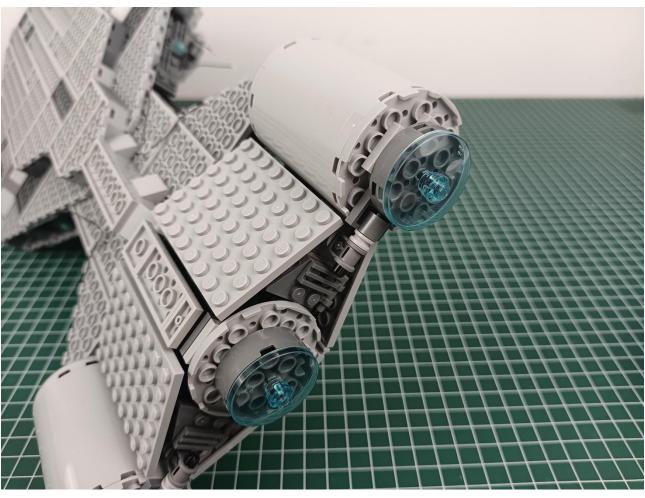

The two are connected through the interface, the connection method is as follows.

Connect the USB power cord to any port on the 4-Port Expansion Boards.

Take out the accessories in the "1" bag.

Connect accessories to 4-Port Expansion Boards.

Connect the USB power cord to the power bank.

Power-on test to check whether there is any abnormality in the lighting. If there is an abnormality, please contact us in time!!!

Separate accessories from 4-Port Expansion Boards.