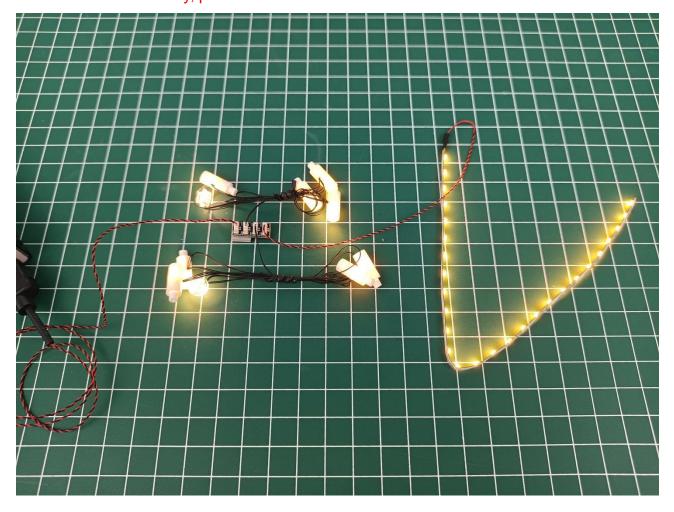

### **Lighting test:**

Take out the accessories from the "5" bag.

Take out the accessory as shown. (4-Port Expansion Boards and USB power cord)

Put the accessory as shown in the bag back.

Remove the protective layer on 4-Port Expansion Boards. (If not, skip this step)

Connect the USB power cord to the power bank.

Power-on test to check whether there is any abnormality in the lighting. If there is an abnormality, please contact us in time!!!

Separate accessories from 4-Port Expansion Boards.