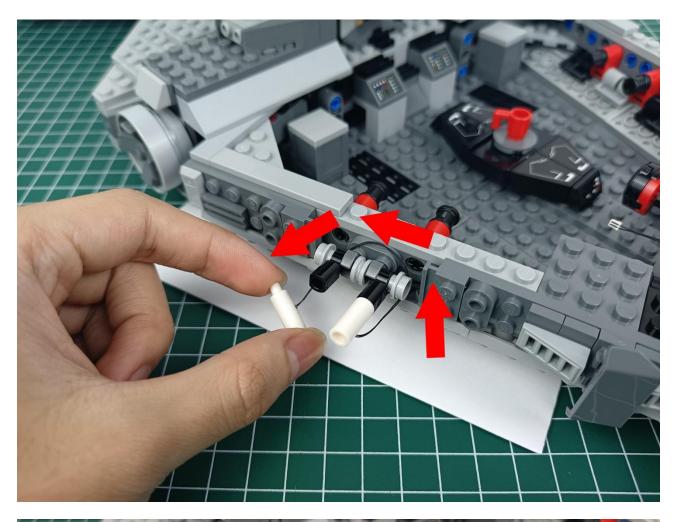

The two are connected through the interface, the connection method is as follows.

Connect the USB power cord to any port on the 4-Port Expansion Boards.

Take out the accessories in the "1" bag.

Connect accessories to 4-Port Expansion Boards.

Connect the USB power cord to the power bank.

Power-on test to check whether there is any abnormality in the lighting. If there is an abnormality, please contact us in time!!!

Separate accessories from 4-Port Expansion Boards.