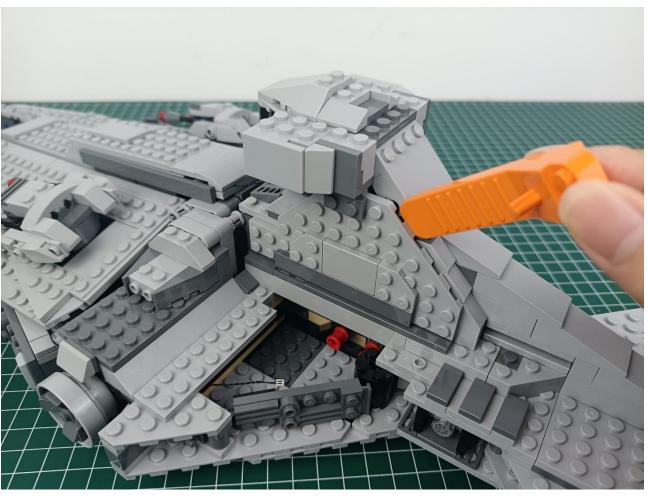

The two are connected through the interface, the connection method is as follows.

Connect the USB power cord to any port on the 4-Port Expansion Boards.

Take out the accessories in the "1" bag.

Connect accessories to 4-Port Expansion Boards.