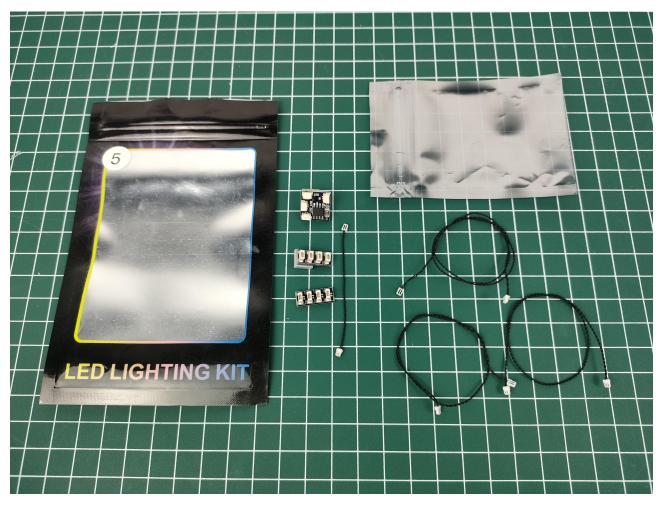

### **Lighting test:**

Take out the accessories from the "5" bag.

Take out the accessory as shown. (4-Port Expansion Boards and USB power cord)

Put the accessory as shown in the bag back.

Remove the protective layer on 4-Port Expansion Boards. (If not, skip this step)

If there is an abnormality, please contact us in time!!!

After all the tests are completed, separate the remaining parts.

Put the accessories back into the "5" bag.