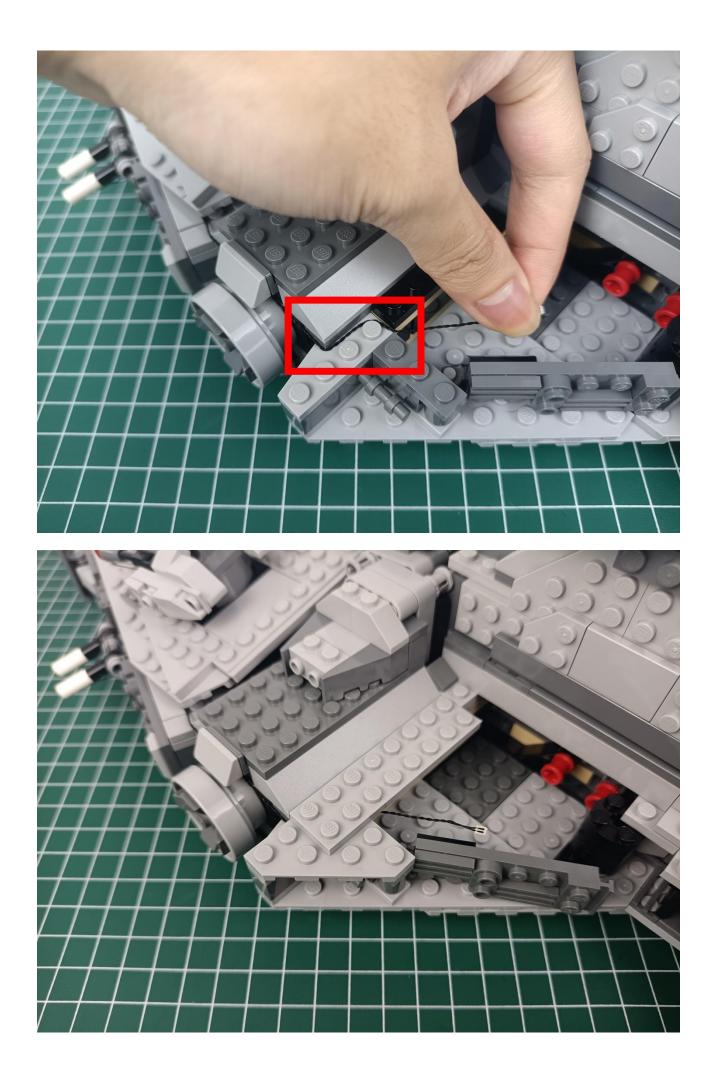

Put the accessories back in bag "1" to prevent loss.

Refer to the above operation to test the accessories in the three bags shown in the figure. Test one bag and put it back to prevent loss or confusion.

If there is an abnormality, please contact us in time!!!

After all the tests are completed, separate the remaining parts.

Put the accessories back into the "5" bag.