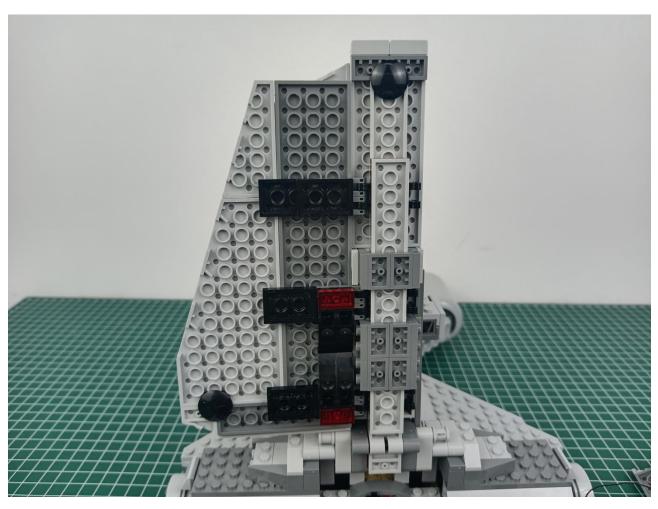

Put the accessories back in bag "1" to prevent loss.

Refer to the above operation to test the accessories in the three bags shown in the figure. Test one bag and put it back to prevent loss or confusion.