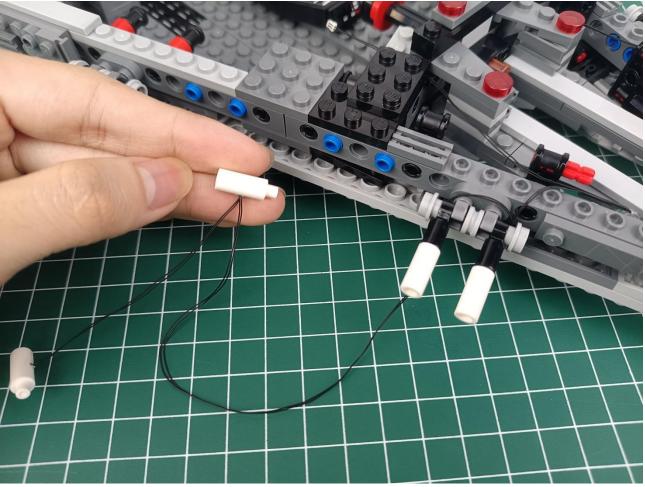

The two are connected through the interface, the connection method is as follows.

Connect the USB power cord to any port on the 4-Port Expansion Boards.

Take out the accessories in the "1" bag.

Connect accessories to 4-Port Expansion Boards.

Connect the USB power cord to the power bank.

Power-on test to check whether there is any abnormality in the lighting. If there is an abnormality, please contact us in time!!!

Separate accessories from 4-Port Expansion Boards.