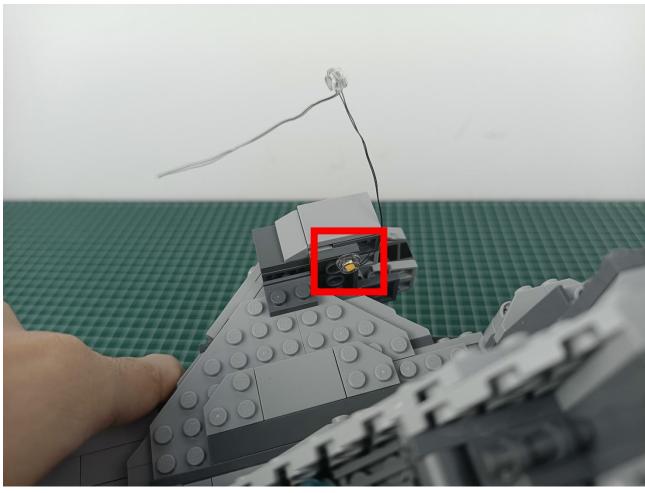

### **Lighting test:**

Take out the accessories from the "5" bag.

Take out the accessory as shown. (4-Port Expansion Boards and USB power cord)

Put the accessory as shown in the bag back.

Remove the protective layer on 4-Port Expansion Boards. (If not, skip this step)

The two are connected through the interface, the connection method is as follows.

Connect the USB power cord to any port on the 4-Port Expansion Boards.

Take out the accessories in the "1" bag.

Connect accessories to 4-Port Expansion Boards.