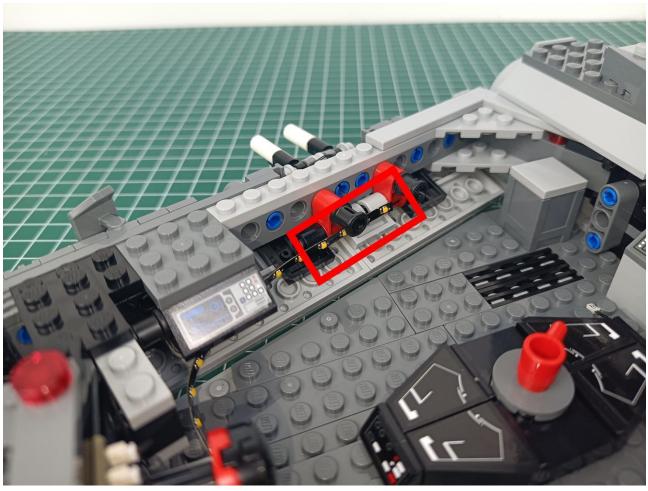

The two are connected through the interface, the connection method is as follows.

Connect the USB power cord to any port on the 4-Port Expansion Boards.

Take out the accessories in the "1" bag.

Connect accessories to 4-Port Expansion Boards.

Connect the USB power cord to the power bank.

Power-on test to check whether there is any abnormality in the lighting. If there is an abnormality, please contact us in time!!!

Separate accessories from 4-Port Expansion Boards.

Put the accessories back in bag "1" to prevent loss.

Refer to the above operation to test the accessories in the three bags shown in the figure. Test one bag and put it back to prevent loss or confusion.