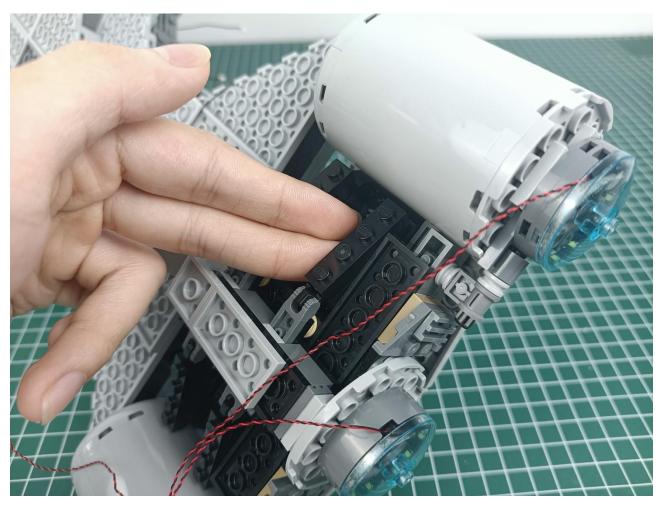

The two are connected through the interface, the connection method is as follows.

Connect the USB power cord to any port on the 4-Port Expansion Boards.

Take out the accessories in the "1" bag.

Connect accessories to 4-Port Expansion Boards.

Connect the USB power cord to the power bank.

Power-on test to check whether there is any abnormality in the lighting. If there is an abnormality, please contact us in time!!!

Separate accessories from 4-Port Expansion Boards.